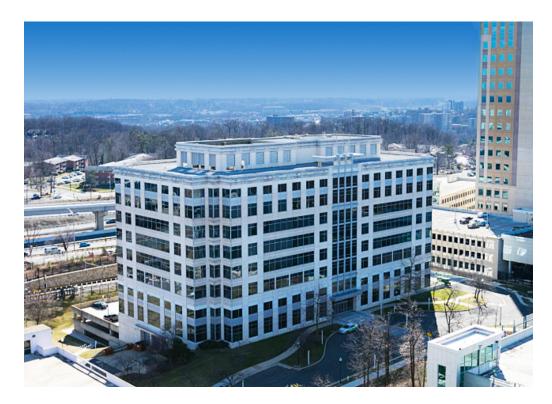

#### **4825 MARK CENTER DRIVE** ALEXANDRIA, VA

Home to the 1.4M-square-foot Department of Defense Campus, Mark Center is exceptionally positioned in the heart of West Alexandria. Surrounded by 3.25M square feet of office, a Hilton hotel, 80K square feet of retail, and multiple apartment communities, this unrivaled daycare opportunity caters to a densely populated professional and residential region through ample on-site parking, easy access to I-395 and Seminary Road, as well as a transit station just steps away with connections to Van Dorn, King Street, Braddock Road, and Pentagon stations.