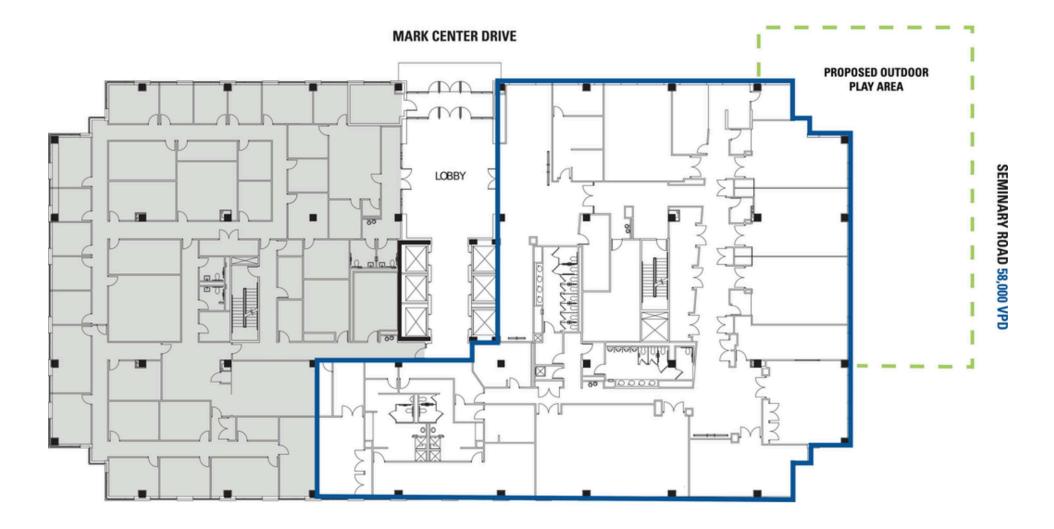

### **SITE PLAN** 4825 MARK CENTER DRIVE | ALEXANDRIA, VA

4825 MARK CENTER DRIVE ALEXANDRIA, VA