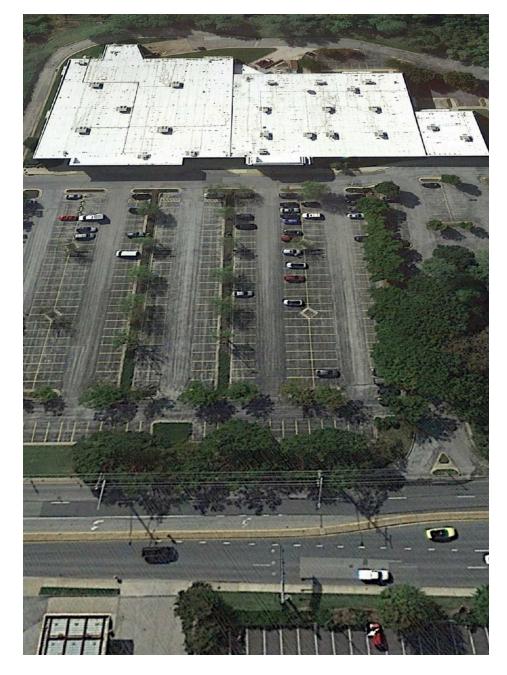

#### **PARKING REQUIREMENTS**

OWINGS MILLS, MD EXISTING RETAIL (SHARED)

GLA: 77,172

PARKING SPACES: 428

PARKING RATIO ON SITE (/1,000 SF): 5.55

#### **CODE REQUIRES**

RATIO (/1,000 SF): 5.00 # OF PARKING SPACES: 386