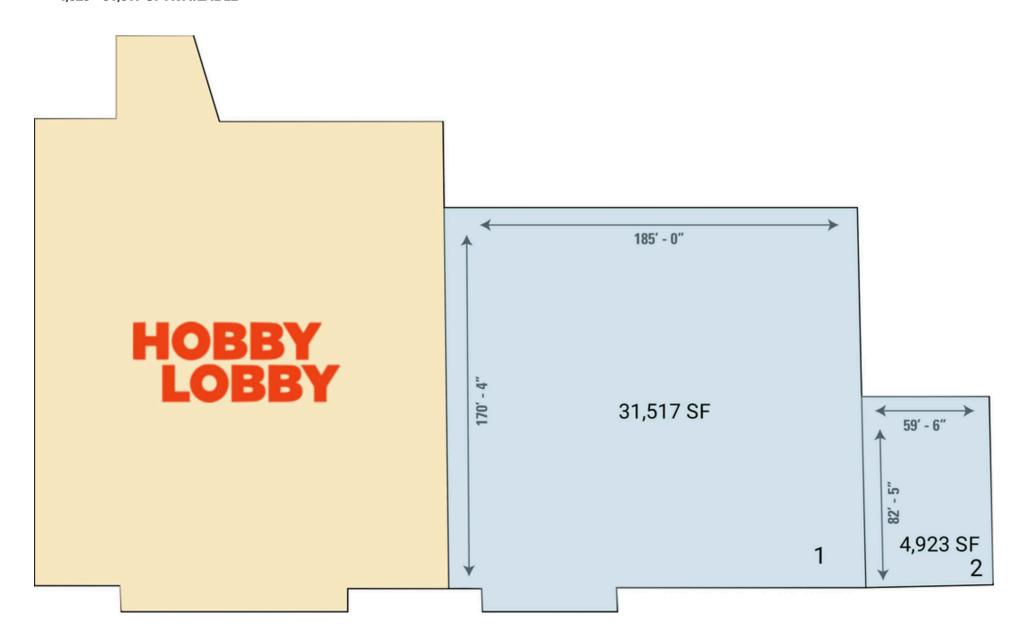

#### OWINGS MILLS, ME

SITE PLAN (SPACES)
10200 REISTERSTOWN ROAD | OWINGS MILLS, MD
4,923 - 31,517 SF AVAILABLE

### **SITE PLAN**

#### 10200 REISTERSTOWN ROAD | OWINGS MILLS, MD