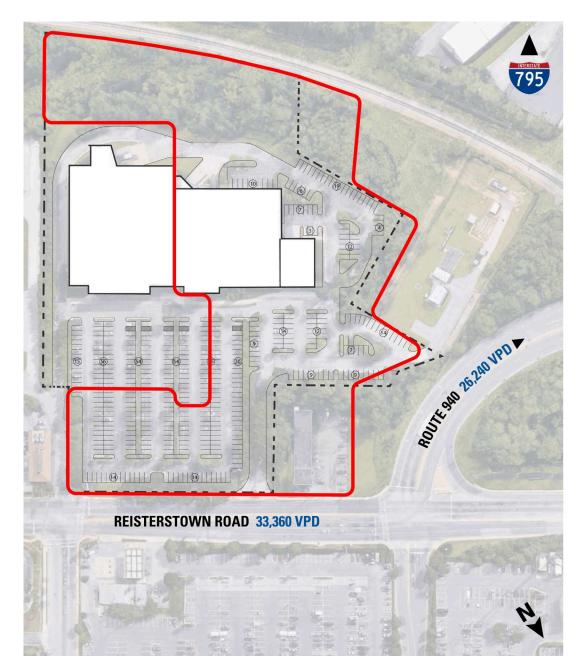

### **10200 REISTERSTOWN ROAD**

**OWINGS MILLS, MD** 

This is an 81,891 SF collection of stores located just north of Baltimore, MD. It is situated in a pocket of Owings Mills near the crossing of Reisterstown Road and Owings Mills Blvd with highly trafficked tenants, such as Safeway, Wegmans, Home Depot, Walmart, Best Buy, multiple fast-food chains, and more. The plot of land is 9.4 acres total with currently 280 parking spaces and 168' front. This is available for lease or sale.

### **SITE PLAN**

#### 10200 REISTERSTOWN ROAD | OWINGS MILLS, MD