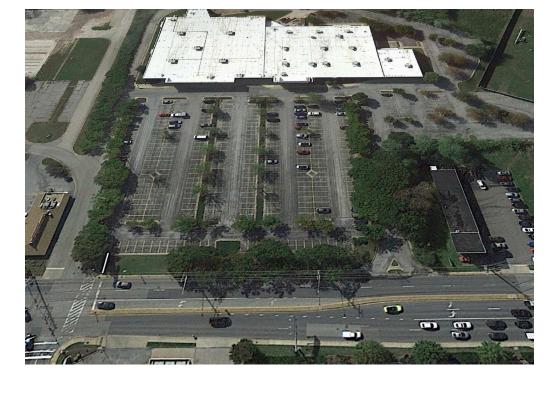

#### **PARKING REQUIREMENTS**

OWINGS MILLS, MD EXISTING RETAIL (SHARED)

GLA: 77,172

PARKING SPACES: 428

PARKING RATIO ON SITE (/1,000 SF): 5.55

#### **CODE REQUIRES**

RATIO (/1,000 SF): 5.00 # OF PARKING SPACES: 386