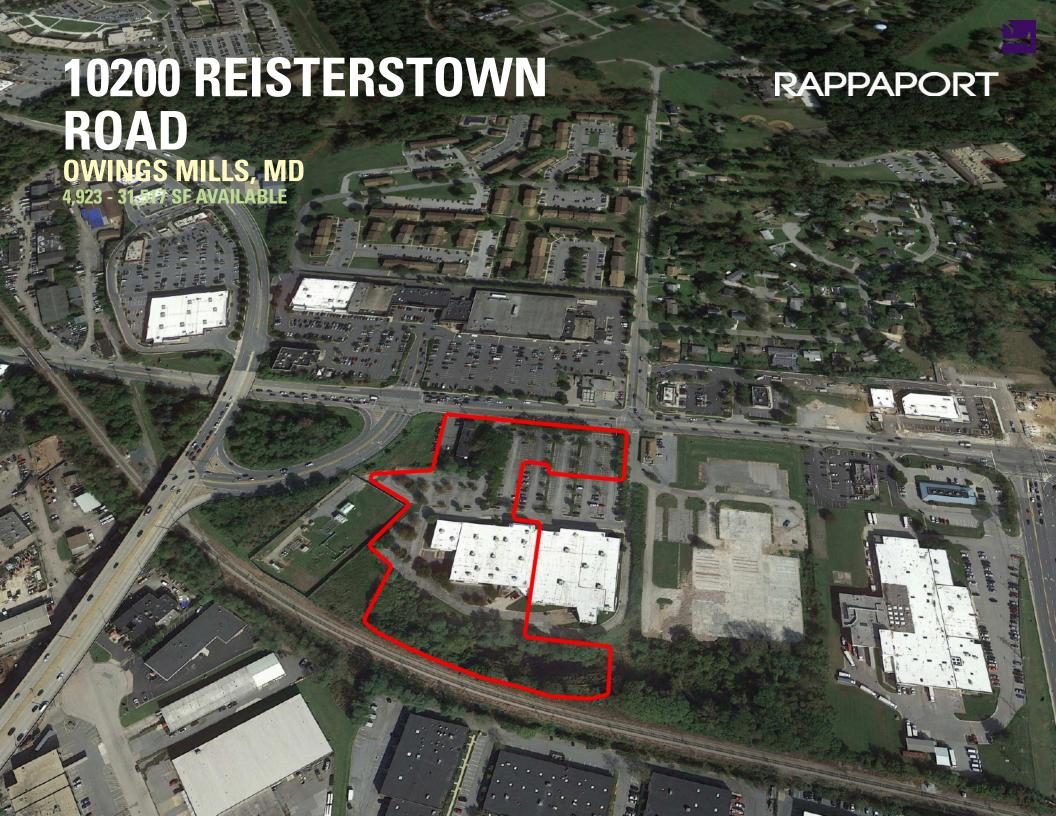

### **10200 REISTERSTOWN ROAD**

**OWINGS MILLS, MD** 

This is an 81,891 SF collection of stores located just north of Baltimore, MD. It is situated in a pocket of Owings Mills near the crossing of Reisterstown Road and Owings Mills Blvd with highly trafficked tenants, such as Safeway, Wegmans, Home Depot, Walmart, Best Buy, multiple fast-food chains, and more. The plot of land is 9.4 acres total with currently 280 parking spaces and 168' front. This is available for lease or sale.

### **SITE PLAN**

#### 10200 REISTERSTOWN ROAD | OWINGS MILLS, MD