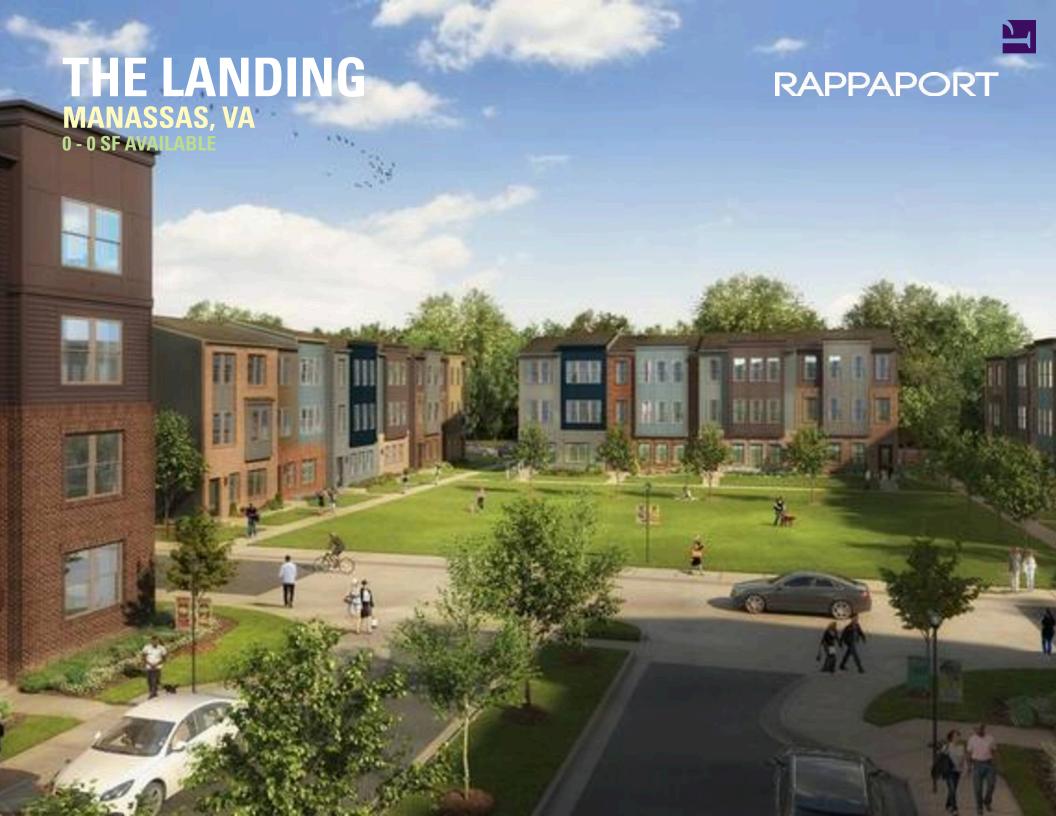

## THE LANDING MANASSAS, VA

The Landing is a new 40 acre mixed-use development located at the intersection of Prince William County Parkway and Route 28 (Nokesville Rd) and has build-to-suit opportunities for retail, restaurant, fitness and offices. The opportunity includes 1-8 acre land bays that are available for sale or ground lease. Retail and office buildings will also be available for lease. The project will attract visitors from Manassas Regional Airport as well as commuters from Broad Run Station. The Landing offers great visibility and will benefit from a 110-room hotel, office space and the surrounding residential development.

# THE LANDING MANASSAS, VA