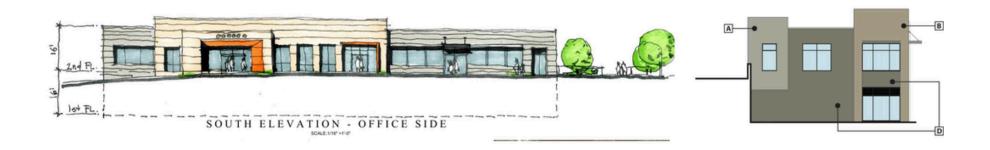

m Broad Run Station. The Landing offers great visibility and will benefit from a 110-room hotel, office space and the surrounding residential development.

#### **DEMOGRAPHICS 2024**

|                           | 3 MILES                          | 5 MILES   |
|---------------------------|----------------------------------|-----------|
| POPULATION                | 63,936                           | 159,828   |
| DAYTIME<br>POPULATION     | 39,293                           | 73,525    |
| \$<br>HOUSEHOLD<br>INCOME | \$106,793                        | \$107,283 |
| TRAFFIC COUNTS            | 40,000 on Prince William Parkway |           |

#### **AREA RETAILERS**

















#### MANASSAS, VA

#### **SITE PLAN**

THE LANDING | MANASSAS, VA

## RETAIL & OFFICE BUILDING SOUTH ELEVATION





# THE LANDING MANASSAS, VA







# **RAPPAPORT**

THE LANDING | 9800 GODWIN DR, MANASSAS, VA

Susan Bourgeois | sbourgeois@rappaportco.com | 571.382.1288

rappaportco.com