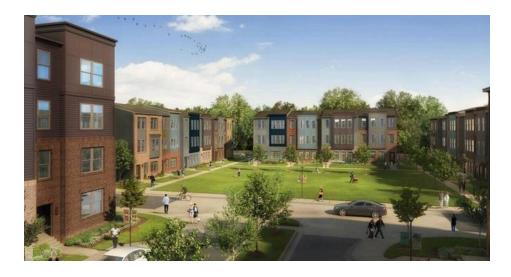

## THE LANDING MANASSAS, VA

The Landing is a new 40 acre mixed-use development located at the intersection of Prince William County Parkway and Route 28 (Nokesville Rd) and has build-to-suit opportunities for retail, restaurant, fitness and offices. The opportunity includes 1-8 acre land bays that are available for sale or ground lease. Retail and office buildings will also be available for lease. The project will attract visitors from Manassas Regional Airport as well as commuters from Broad Run Station. The Landing offers great visibility and will benefit from a 110-room hotel, office space and the surrounding residential development.