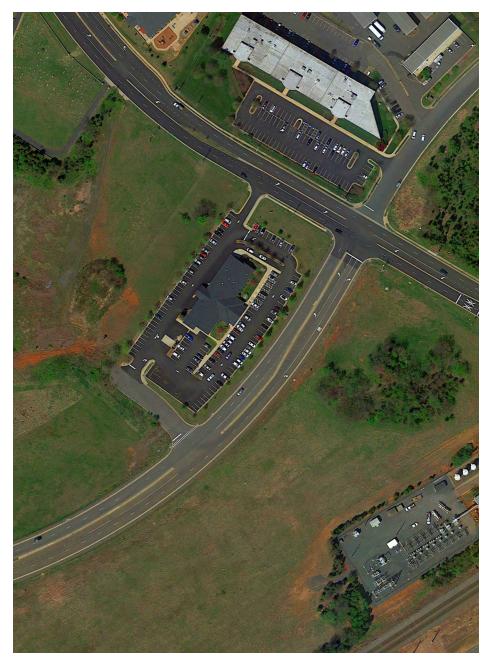

## THE LANDING MANASSAS, VA

The Landing is a new 40 acre mixed-use development located at the intersection of Prince William County Parkway and Route 28 (Nokesville Rd) and has build-to-suit opportunities for retail, restaurant, fitness and offices. The opportunity includes 1-8 acre land bays that are available for sale or ground lease. Retail and office buildings will also be available for lease. The project will attract visitors from Manassas Regional Airport as well as commuters from Broad Run Station. The Landing offers great visibility and will benefit from a 110-room hotel, office space and the surrounding residential development.

# THE LANDING MANASSAS, VA