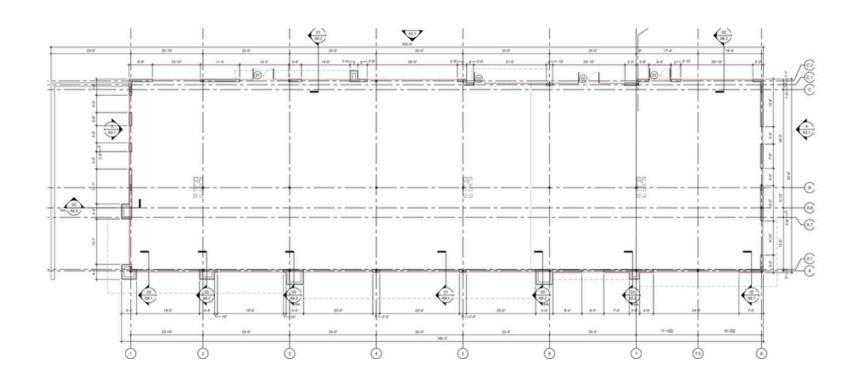

Broad Run Station. The Landing offers great visibility and will benefit from a 110-room hotel, office space and the surrounding residential development.

#### **DEMOGRAPHICS 2024**

|                           | 3 MILES                          | 5 MILES   |
|---------------------------|----------------------------------|-----------|
| POPULATION                | 63,936                           | 159,828   |
| DAYTIME<br>POPULATION     | 39,293                           | 73,525    |
| \$<br>HOUSEHOLD<br>INCOME | \$106,793                        | \$107,283 |
| TRAFFIC COUNTS            | 40,000 on Prince William Parkway |           |

#### **AREA RETAILERS**

















#### MANASSAS, VA

#### **SITE PLAN**

THE LANDING | MANASSAS, VA

## RETAIL & OFFICE BUILDING SOUTH ELEVATION





# THE LANDING MANASSAS, VA







# **RAPPAPORT**

THE LANDING | 9800 GODWIN DR, MANASSAS, VA

Susan Bourgeois | sbourgeois@rappaportco.com | 571.382.1288

rappaportco.com