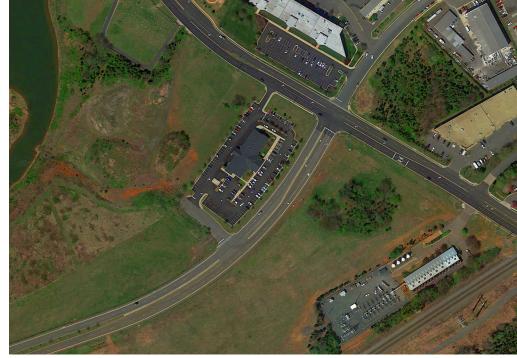

be available for lease. The project will attract visitors from Manassas Regional Airport as well as commuters from Broad Run Station. The Landing offers great visibility and will benefit from a 110-room hotel, office space and the surrounding residential development.

#### **DEMOGRAPHICS 2024**

|                           | 3 MILES                          | 5 MILES   |
|---------------------------|----------------------------------|-----------|
| POPULATION                | 63,936                           | 159,828   |
| DAYTIME<br>POPULATION     | 39,293                           | 73,525    |
| \$<br>HOUSEHOLD<br>INCOME | \$106,793                        | \$107,283 |
| TRAFFIC COUNTS            | 40,000 on Prince William Parkway |           |

#### **AREA RETAILERS**

















#### MANASSAS, VA

#### **SITE PLAN**

THE LANDING | MANASSAS, VA

## RETAIL & OFFICE BUILDING SOUTH ELEVATION





# THE LANDING MANASSAS, VA







# **RAPPAPORT**

THE LANDING | 9800 GODWIN DR, MANASSAS, VA

Susan Bourgeois | sbourgeois@rappaportco.com | 571.382.1288

rappaportco.com