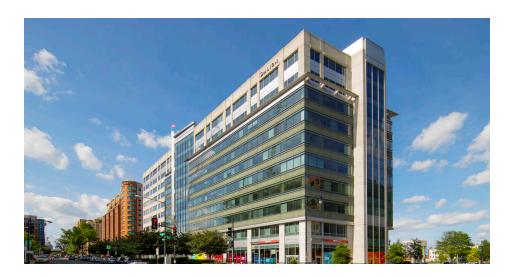

# 1100 NEW WASHINGTON, DE

The Federal Gateway is one of the first Class A office buildings in the Capitol Riverfront neighborhood. It is conveniently located across the street from the Navy Yard Metro Station an adjacent to Canal Park. There are three levels of underground parking, 18,000, SF of retail with 280,000 SF of office space. Strong retailers such as CVS, Five Guys, Subway and Chevy Chase Bank are on the ground floor.

There are three levels of underground parking, 18,000, SF of retail with 280,000 SF of office space. Strong retailers such as CVS, Five Guys, Subway and Chevy Chase Bank are on the ground floor.