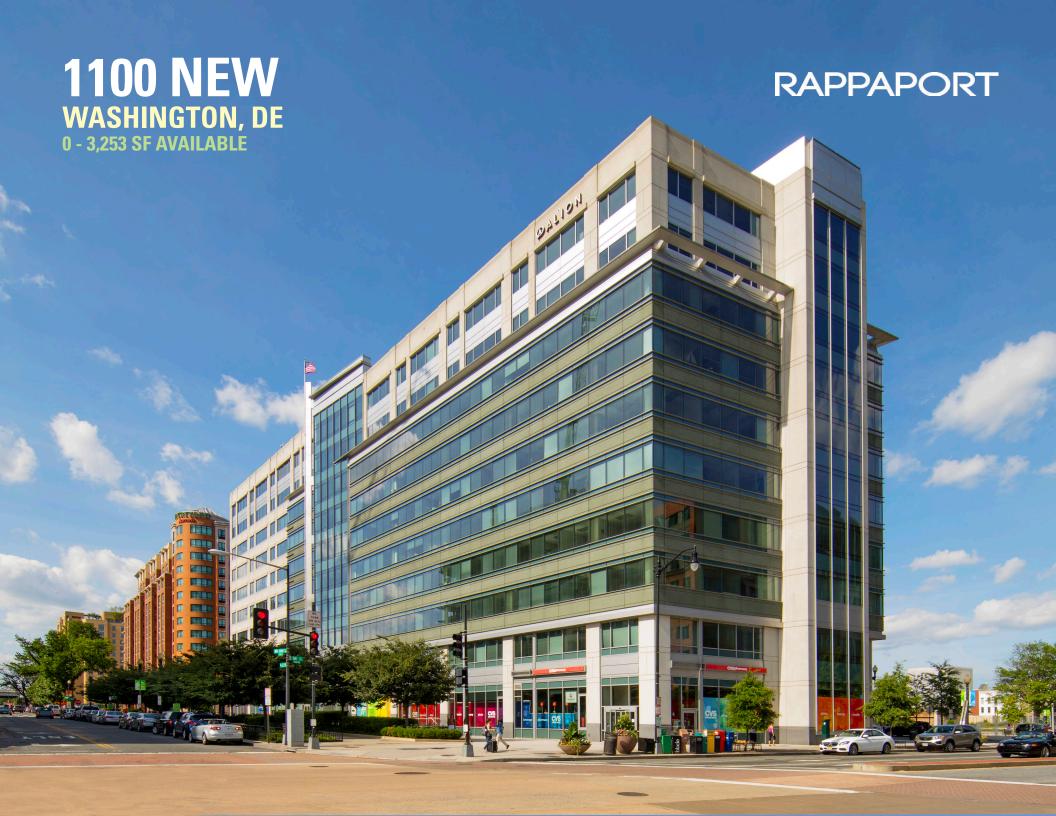

# 1100 NEW WASHINGTON, DE

The Federal Gateway is one of the first Class A office buildings in the Capitol Riverfront neighborhood. It is conveniently located across the street from the Navy Yard Metro Station an adjacent to Canal Park. There are three levels of underground parking, 18,000, SF of retail with 280,000 SF of office space. Strong retailers such as CVS, Five Guys, Subway and Chevy Chase Bank are on the ground floor.

There are three levels of underground parking, 18,000, SF of retail with 280,000 SF of office space. Strong retailers such as CVS, Five Guys, Subway and Chevy Chase Bank are on the ground floor.

## 1100 NEW | WASHINGTON, DE

0 - 3,253 SF AVAILABLE