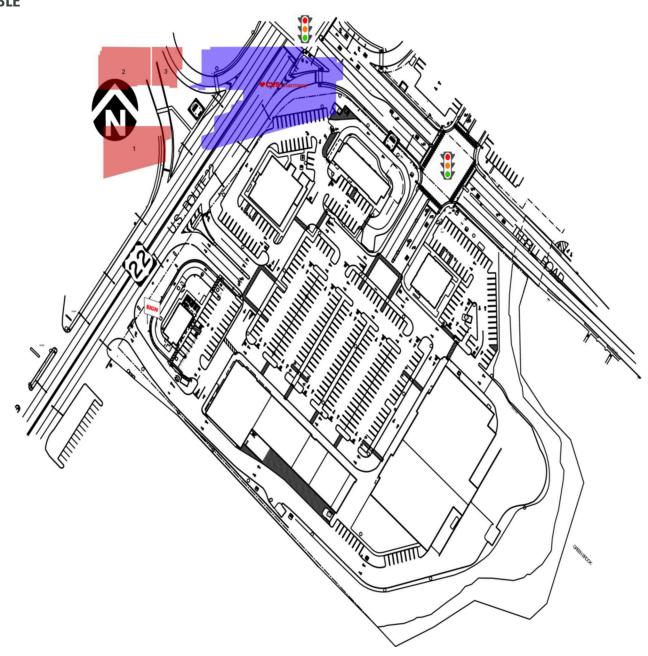

g, 18,000, SF of retail with 280,000 SF of office space. Strong retailers such as CVS, Five Guys, Subway and Chevy Chase Bank are on the ground floor.

### **DEMOGRAPHICS 2024**

|           |                       | .5 MILE               | .75 MILE  | 1 MILE    |
|-----------|-----------------------|-----------------------|-----------|-----------|
| ŤŤ        | POPULATION            | 13,351                | 23,385    | 28,090    |
|           | DAYTIME<br>POPULATION | 11,972                | 25,075    | 41,501    |
| \$        | HOUSEHOLD<br>INCOME   | \$94,512              | \$110,497 | \$119,101 |
| <u>~~</u> | TRAFFIC COUNTS        | 19,000 on M Street SE |           |           |

### **AREA RETAILERS**









## **SITE PLAN**

## 1100 NEW | WASHINGTON, DE

0 - 3,253 SF AVAILABLE



# 1100 NEW WASHINGTON, DE







# **RAPPAPORT**

1100 NEW | 1100 NEW JERSEY AVENUE SE ,CALONADO,TRAONNA,TRIA, WASHINGTON, DE

Kyle Gamber | kgamber@rappaportco.com | 571.382.1216 Bill Dickinson | bdickinson@rappaportco.com | 703.310.6983 Michael Howard | mhoward@rappaportco.com | 571.382.1219

rappaportco.com