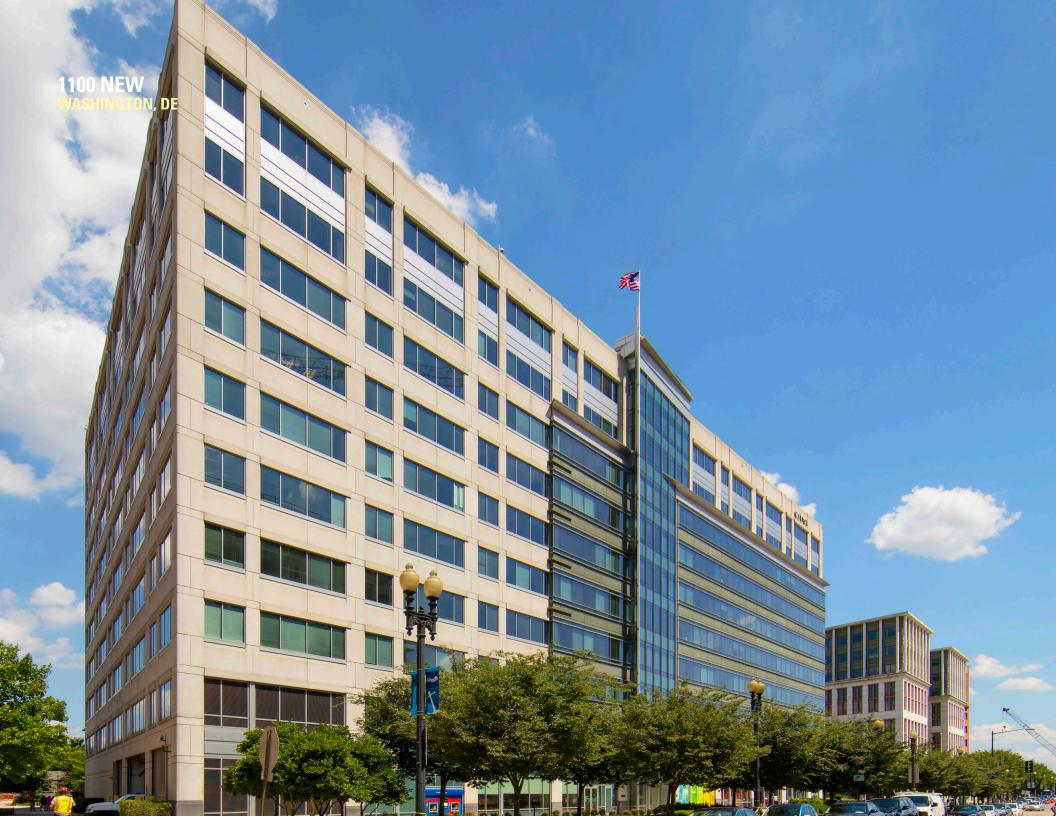

# 1100 NEW WASHINGTON, DE

The Federal Gateway is one of the first Class A office buildings in the Capitol Riverfront neighborhood. It is conveniently located across the street from the Navy Yard Metro Station an adjacent to Canal Park. There are three levels of underground parking, 18,000, SF of retail with 280,000 SF of office space. Strong retailers such as CVS, Five Guys, Subway and Chevy Chase Bank are on the ground floor.

There are three levels of underground parking, 18,000, SF of retail with 280,000 SF of office space. Strong retailers such as CVS, Five Guys, Subway and Chevy Chase Bank are on the ground floor.

# 1100 NEW WASHINGTON, DE