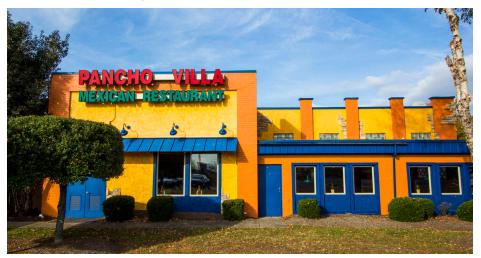

## 2931 PLANK ROAD FREDERICKSBURG, VA

Right next door to one of the top retail destinations in bustling Fredericksburg containing major national retailers such as DSW, Target, and Kohl's, 2931 Plank Road provides a retreat to the Central Park Center shoppers as well as area residents looking for a place to relax and dine both during or after a long day. As a 5,677 SF second-generation restaurant pad site, this dining opportunity sits on 1.4 acres and offers plenty of parking to its patrons with 133 spaces and prominent visibility and pylon signage on Plank Road.