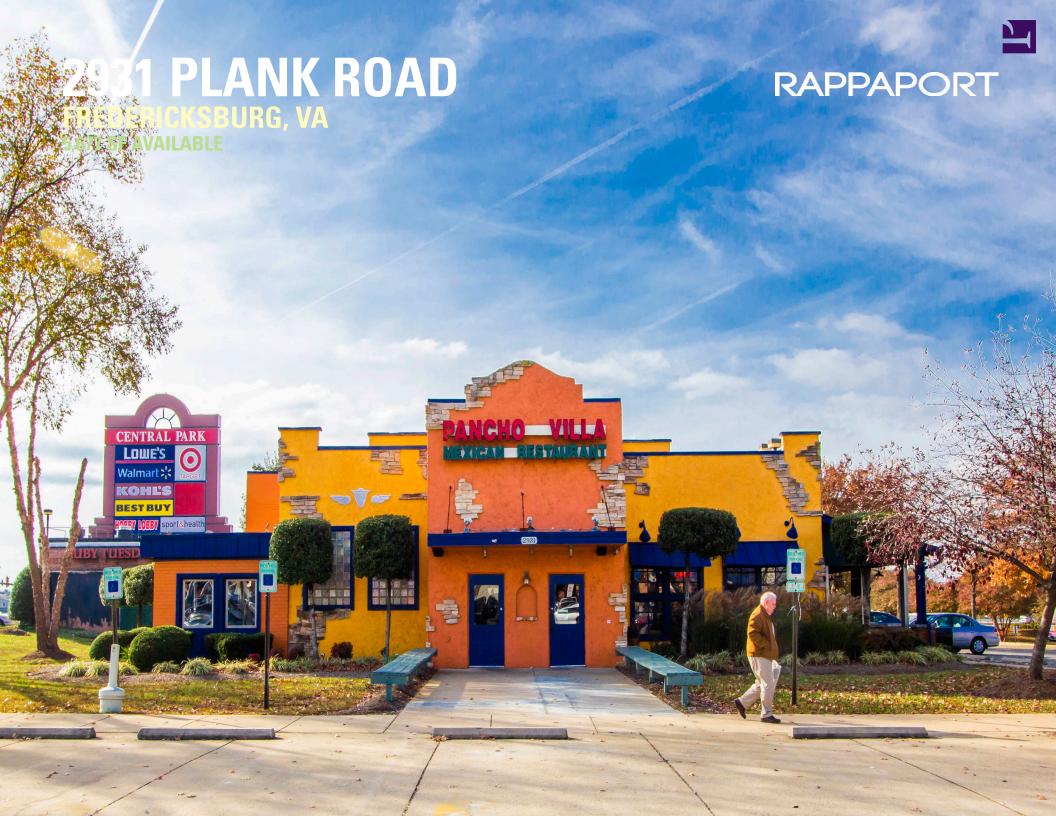

## 2931 PLANK ROAD FREDERICKSBURG, VA

Right next door to one of the top retail destinations in bustling Fredericksburg containing major national retailers such as DSW, Target, and Kohl's, 2931 Plank Road provides a retreat to the Central Park Center shoppers as well as area residents looking for a place to relax and dine both during or after a long day. As a 5,677 SF second-generation restaurant pad site, this dining opportunity sits on 1.4 acres and offers plenty of parking to its patrons with 133 spaces and prominent visibility and pylon signage on Plank Road.