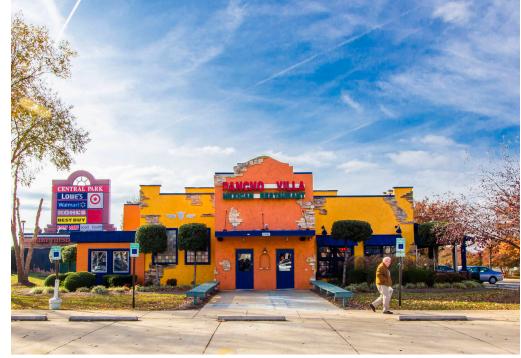

## 2931 PLANK ROAD FREDERICKSBURG, VA

Right next door to one of the top retail destinations in bustling Fredericksburg containing major national retailers such as DSW, Target, and Kohl's, 2931 Plank Road provides a retreat to the Central Park Center shoppers as well as area residents looking for a place to relax and dine both during or after a long day. As a 5,677 SF second-generation restaurant pad site, this dining opportunity sits on 1.4 acres and offers plenty of parking to its patrons with 133 spaces and prominent visibility and pylon signage on Plank Road.

#### **DEMOGRAPHICS 2024**

|         |                       | 1 MILE               | 3 MILES  | 5 MILES  |
|---------|-----------------------|----------------------|----------|----------|
| Ť       | POPULATION            | 4,482                | 54,851   | 128,961  |
|         | DAYTIME<br>POPULATION | 11,984               | 43,824   | 68,833   |
| \$      | HOUSEHOLD<br>INCOME   | \$112,351            | \$89,704 | \$99,752 |
| <u></u> | TRAFFIC COUNTS        | 76,000 on Plank Road |          |          |