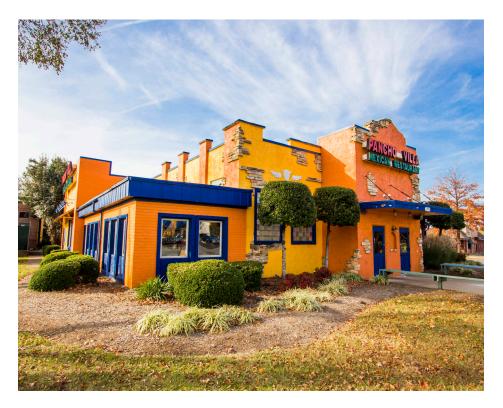

## 2931 PLANK ROAD FREDERICKSBURG, VA

Right next door to one of the top retail destinations in bustling Fredericksburg containing major national retailers such as DSW, Target, and Kohl's, 2931 Plank Road provides a retreat to the Central Park Center shoppers as well as area residents looking for a place to relax and dine both during or after a long day. As a 5,677 SF second-generation restaurant pad site, this dining opportunity sits on 1.4 acres and offers plenty of parking to its patrons with 133 spaces and prominent visibility and pylon signage on Plank Road.