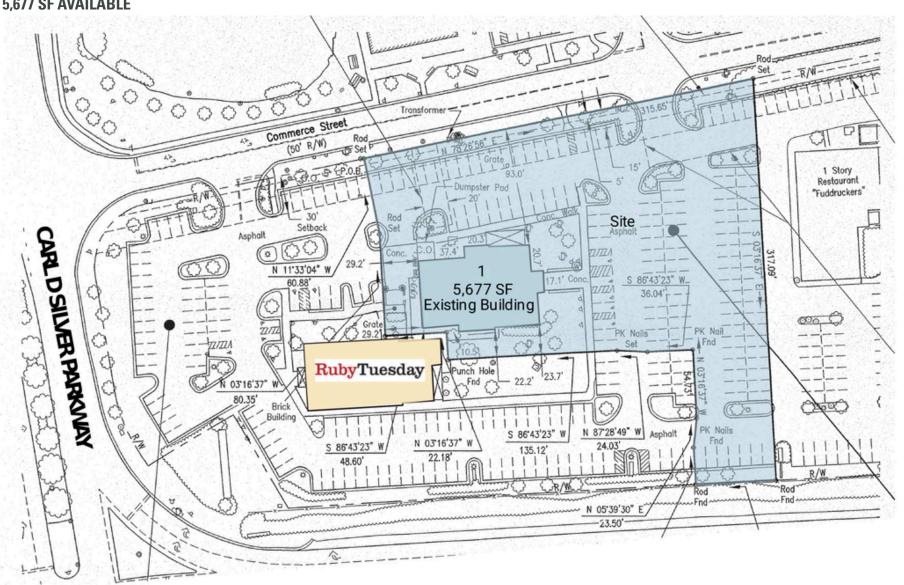

#### **SITEPLAN**

2931 PLANK ROAD | FREDERICKSBURG, VA

**5,677 SF AVAILABLE** 

**AVAILABLE** 

CENTRAL PARK (Rappaport)

CENTRAL PARK CORPORATE CENTER

#### **5,677 SF AVAILABLE**

2931 PLANK ROAD | FREDERICKSBURG, VA

**5,677 SF AVAILABLE** 

## 2931 PLANK ROAD FREDERICKSBURG, VA

Right next door to one of the top retail destinations in bustling Fredericksburg containing major national retailers such as DSW, Target, and Kohl's, 2931 Plank Road provides a retreat to the Central Park Center shoppers as well as area residents looking for a place to relax and dine both during or after a long day. As a 5,677 SF second-generation restaurant pad site, this dining opportunity sits on 1.4 acres and offers plenty of parking to its patrons with 133 spaces and prominent visibility and pylon signage on Plank Road.