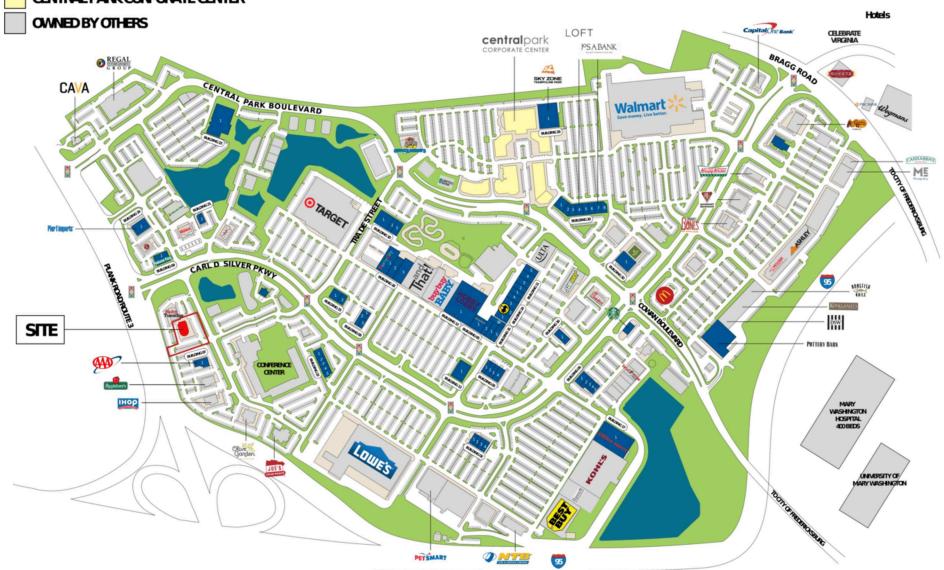

#### **SITEPLAN**

2931 PLANK ROAD | FREDERICKSBURG, VA

**5,677 SF AVAILABLE** 

**AVAILABLE** 

CENTRAL PARK (Rappaport)

CENTRAL PARK CORPORATE CENTER

#### **CO-TENANTS**