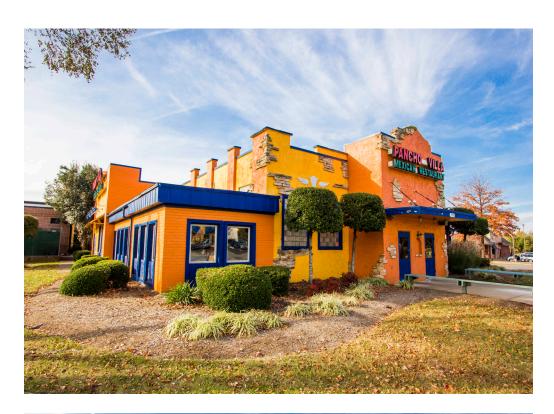

## 2931 PLANK ROAD FREDERICKSBURG, VA

Right next door to one of the top retail destinations in bustling Fredericksburg containing major national retailers such as DSW, Target, and Kohl's, 2931 Plank Road provides a retreat to the Central Park Center shoppers as well as area residents looking for a place to relax and dine both during or after a long day. As a 5,677 SF second-generation restaurant pad site, this dining opportunity sits on 1.4 acres and offers plenty of parking to its patrons with 133 spaces and prominent visibility and pylon signage on Plank Road.