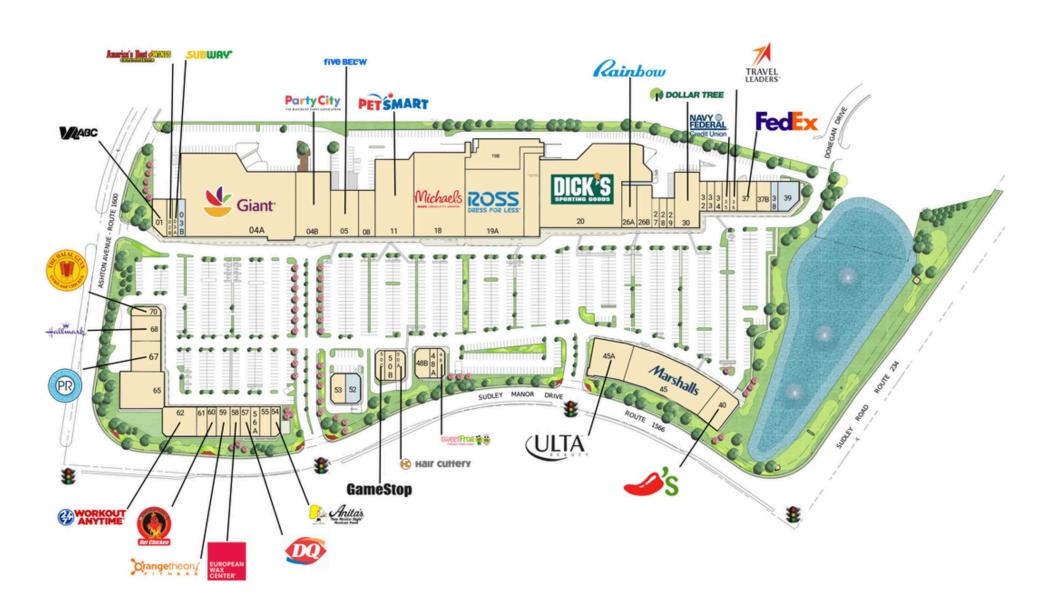

big box and convenience tenants, fashion, service, sporting goods and grocery merchants.

### **DEMOGRAPHICS 2024**

|    |                       | 1 MILE                             | 3 MILES  | 5 MILES   |
|----|-----------------------|------------------------------------|----------|-----------|
| İ  | POPULATION            | 22,701                             | 66,429   | 171,278   |
|    | DAYTIME<br>POPULATION | 12,111                             | 32,807   | 78,179    |
| \$ | HOUSEHOLD<br>INCOME   | \$78,649                           | \$90,760 | \$110,788 |
|    | TRAFFIC COUNTS        | 48,000 on Sudley Road/Business 234 |          |           |

## **CO-TENANTS**













#### MANASSAS, VA

## **SITE PLAN**

## **BULL RUN PLAZA | MANASSAS, VA**

1,994 - 75,864 SF AVAILABLE





# **RAPPAPORT**

**BULL RUN PLAZA | 11010-11760 SUDLEY MANOR DRIVE, MANASSAS, VA** 

Will Collins | wcollins@rappaportco.com | 571.382.1225

rappaportco.com