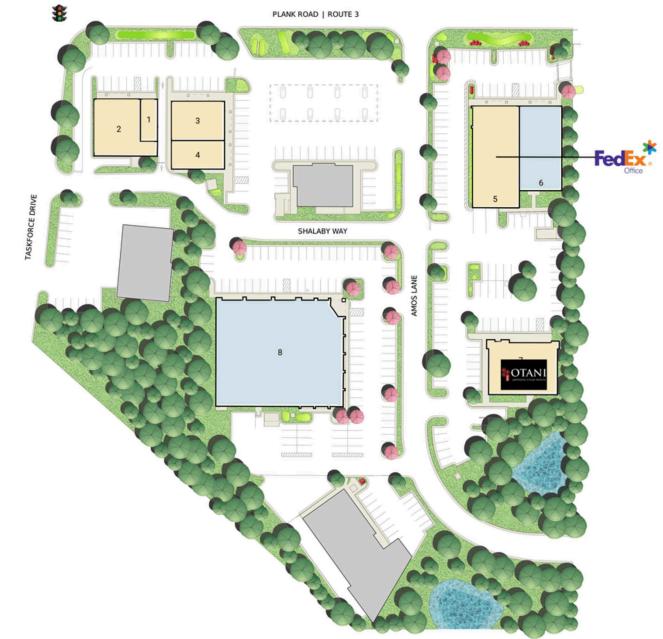

#### **SITE PLAN** WAVERLY VILLAGE | FREDERICKSBURG, VA 3,000 - 18,700 SF AVAILABLE

T

WAVERLY VILLAGE | 3546 PLANK ROAD, FREDERICKSBURG, VA

Susan Bourgeois | sbourgeois@rappaportco.com | 571.382.1288

rappaportco.com