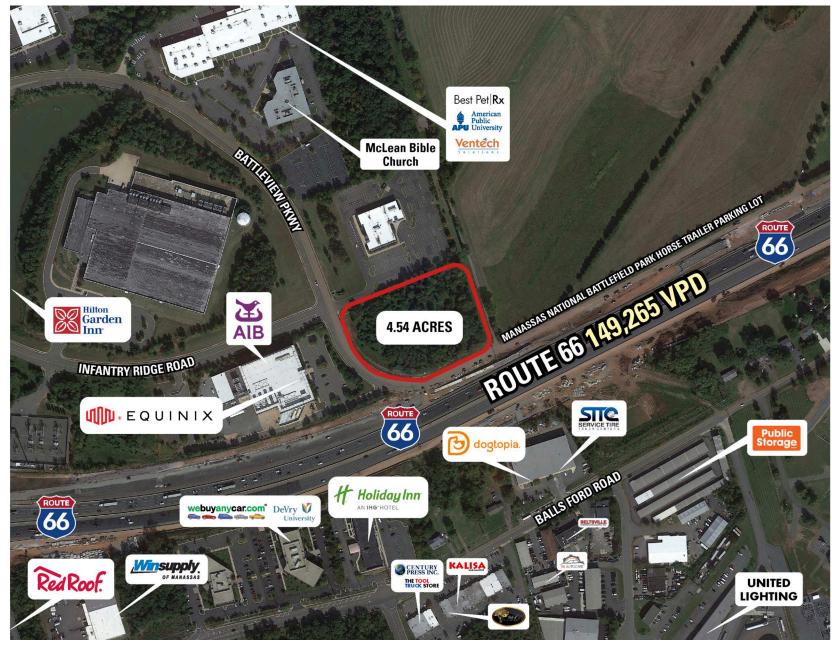

### **DEMOGRAPHICS 2024**

|            |                               | 1 MILE    | 3 MILES   | 6 MILES   |
|------------|-------------------------------|-----------|-----------|-----------|
| <b>İ</b> İ | POPULATION                    | 1,995     | 30,230    | 173,876   |
| <b>Ö</b>   | DAYTIME<br>POPULATION         | 1,697     | 28,753    | 229,226   |
| \$         | HOUSEHOLD<br>INCOME           | \$202,058 | \$150,048 | \$117,258 |
| \$         | MEDIAN<br>HOUSEHOLD<br>INCOME | \$162,096 | \$109,485 | \$82,785  |