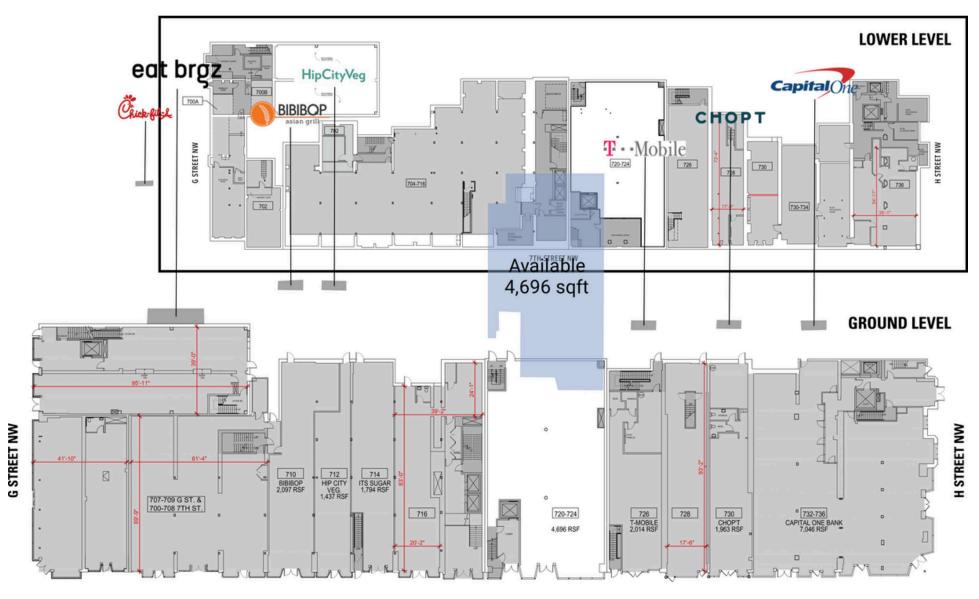

## **AGENT** AGENT RAPPAPORT 6-9 | SAN DEIGO, CA

**7TH STREET NW** 

#### AGNET 2 AGENT RAPPAPORT 6-9 | SAN DEIGO, CA 343 SF AVAILABLE