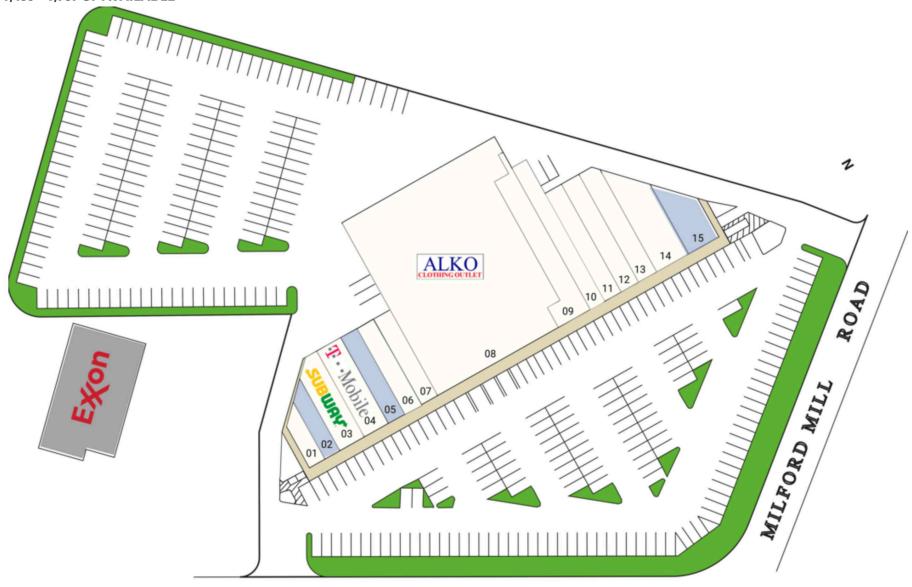

## **SITE PLAN**

## **MILFORD MILL SHOPPING CENTER**

**BALTIMORE, MD** 

Milford Mill Shopping Center is a 41,644 square-foot neighborhood center anchored by Alko Clothing & Shoe Outlet. Just west of Route 695 at Liberty Road and Milford Mill Road, the center is surround by an extremely dense residential population of almost 1 million people within 10 miles.