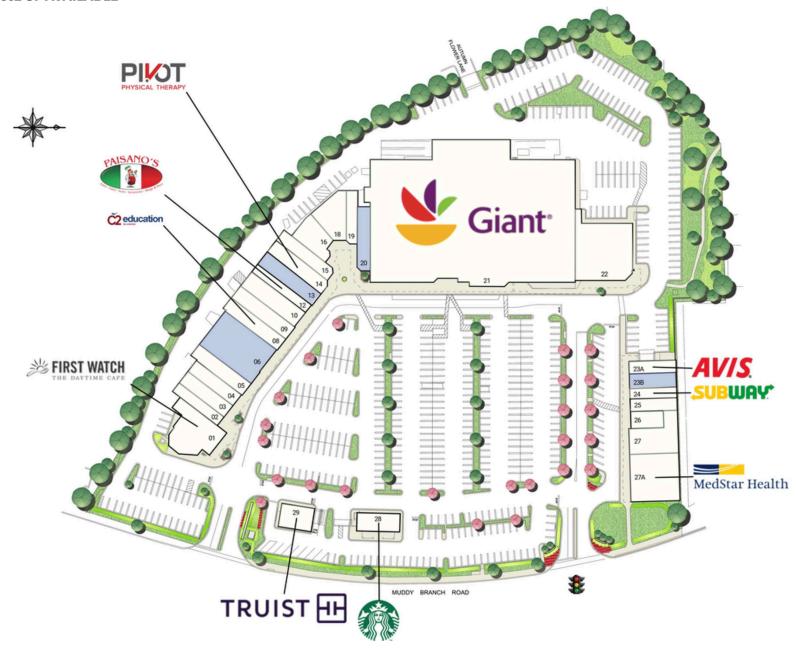

EMOGRAPHICS 2024**

|         |                       | 1 MILE                                      | 3 MILES   | 5 MILES   |
|---------|-----------------------|---------------------------------------------|-----------|-----------|
| Ť       | POPULATION            | 23,357                                      | 128,837   | 284,005   |
|         | DAYTIME<br>POPULATION | 14,570                                      | 157,535   | 292,203   |
| \$      | HOUSEHOLD<br>INCOME   | \$132,682                                   | \$140,478 | \$140,251 |
| <u></u> | TRAFFIC COUNTS        | 37,575 on Great Seneca Highway/Route<br>119 |           |           |

## **CO-TENANTS**













#### GAITHERSBURG, MD

## **SITE PLAN**

## MUDDY BRANCH SQUARE | GAITHERSBURG, MD

1,226 - 3,502 SF AVAILABLE



## MUDDY BRANCH SQUARE

**GAITHERSBURG, MD** 

# **RAPPAPORT**

MUDDY BRANCH SQUARE | 800 MUDDY BRANCH RD, GAITHERSBURG, MD

Will Collins | wcollins@rappaportco.com | 571.382.1225

rappaportco.com