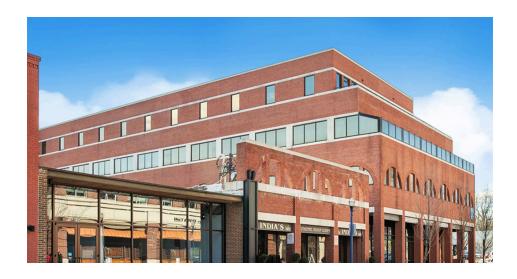

## **GARRETT PLACE**ANNAPOLIS, MD

Surrounded by 18th-century brick houses within the waterfront capital city of Annapolis, Maryland, Garrett Place delivers an idyllic and walkable dining opportunity for residents and employees of the nearby Maryland State House, the Circuit Court for Anne Arundel County, and multiple law offices just blocks away. Featuring a walk-in freezer, an abundant 4,037 square feet of space, and charming brick-laden sidewalks out front, Garrett Place is effortlessly spotted along the primary roadway in and out of downtown Annapolis on West Street.