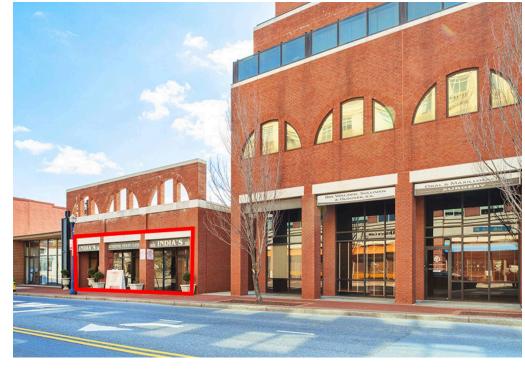

## **GARRETT PLACE**ANNAPOLIS, MD

Surrounded by 18th-century brick houses within the waterfront capital city of Annapolis, Maryland, Garrett Place delivers an idyllic and walkable dining opportunity for residents and employees of the nearby Maryland State House, the Circuit Court for Anne Arundel County, and multiple law offices just blocks away. Featuring a walk-in freezer, an abundant 4,037 square feet of space, and charming brick-laden sidewalks out front, Garrett Place is effortlessly spotted along the primary roadway in and out of downtown Annapolis on West Street.

#### **GARRETT PLACE**

ANNAPOLIS, MD