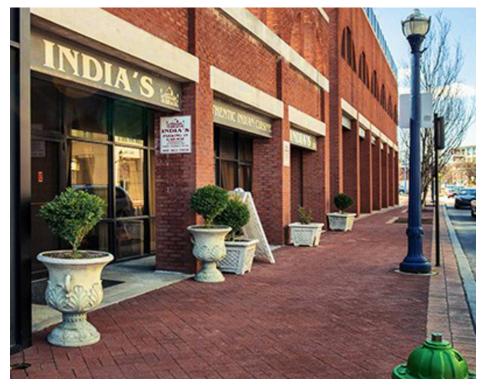

## **GARRETT PLACE**ANNAPOLIS, MD

Surrounded by 18th-century brick houses within the waterfront capital city of Annapolis, Maryland, Garrett Place delivers an idyllic and walkable dining opportunity for residents and employees of the nearby Maryland State House, the Circuit Court for Anne Arundel County, and multiple law offices just blocks away. Featuring a walk-in freezer, an abundant 4,037 square feet of space, and charming brick-laden sidewalks out front, Garrett Place is effortlessly spotted along the primary roadway in and out of downtown Annapolis on West Street.