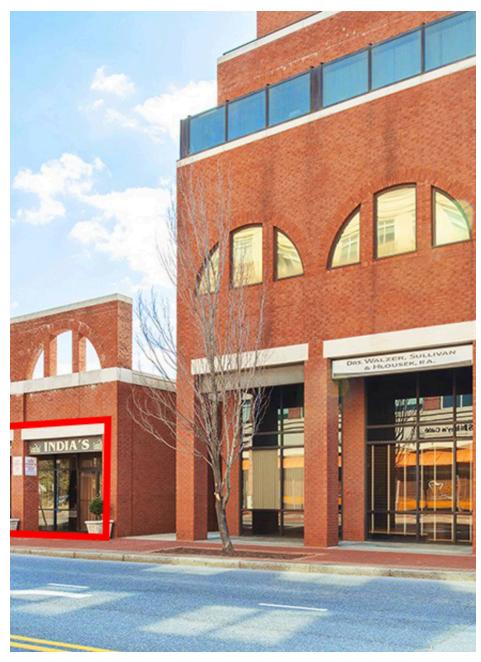

## **GARRETT PLACE**ANNAPOLIS, MD

Surrounded by 18th-century brick houses within the waterfront capital city of Annapolis, Maryland, Garrett Place delivers an idyllic and walkable dining opportunity for residents and employees of the nearby Maryland State House, the Circuit Court for Anne Arundel County, and multiple law offices just blocks away. Featuring a walk-in freezer, an abundant 4,037 square feet of space, and charming brick-laden sidewalks out front, Garrett Place is effortlessly spotted along the primary roadway in and out of downtown Annapolis on West Street.