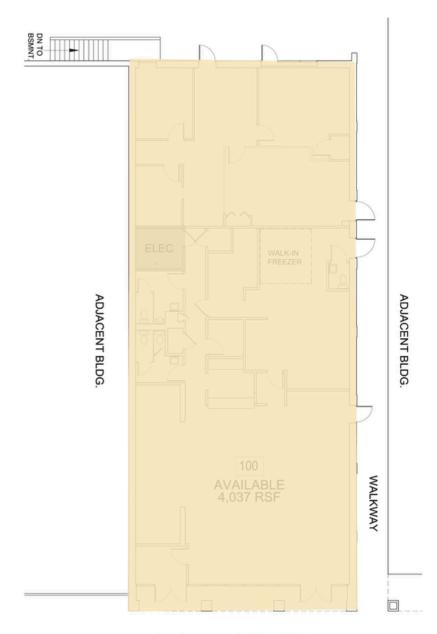

## **GARRETT PLACE**ANNAPOLIS, MD

Surrounded by 18th-century brick houses within the waterfront capital city of Annapolis, Maryland, Garrett Place delivers an idyllic and walkable dining opportunity for residents and employees of the nearby Maryland State House, the Circuit Court for Anne Arundel County, and multiple law offices just blocks away. Featuring a walk-in freezer, an abundant 4,037 square feet of space, and charming brick-laden sidewalks out front, Garrett Place is effortlessly spotted along the primary roadway in and out of downtown Annapolis on West Street.