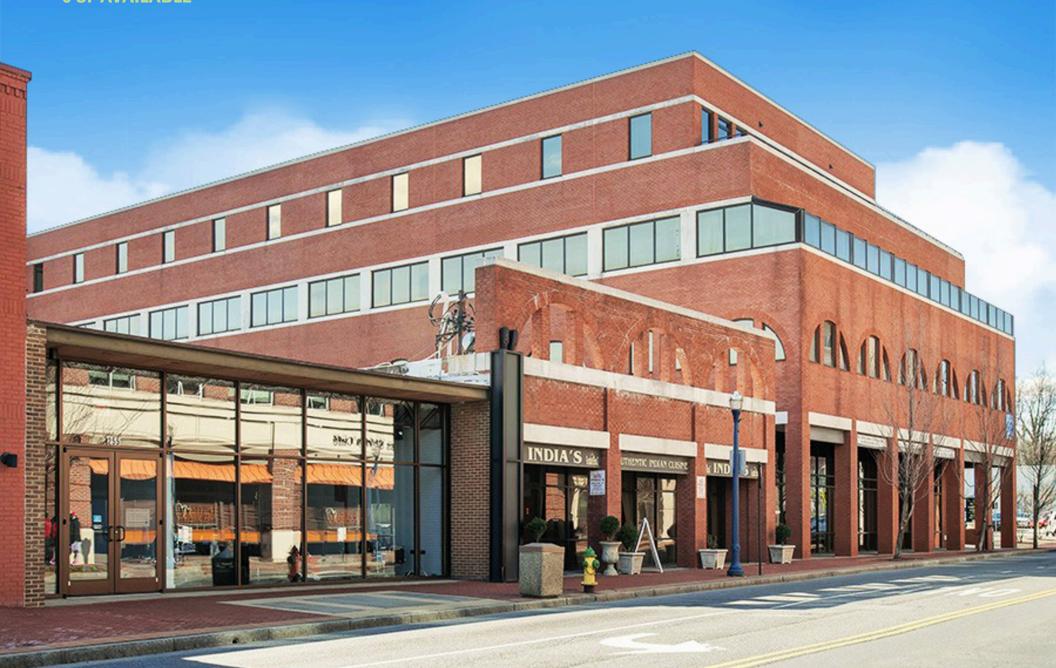

## **GARRETT PLACE**ANNAPOLIS, MD

Surrounded by 18th-century brick houses within the waterfront capital city of Annapolis, Maryland, Garrett Place delivers an idyllic and walkable dining opportunity for residents and employees of the nearby Maryland State House, the Circuit Court for Anne Arundel County, and multiple law offices just blocks away. Featuring a walk-in freezer, an abundant 4,037 square feet of space, and charming brick-laden sidewalks out front, Garrett Place is effortlessly spotted along the primary roadway in and out of downtown Annapolis on West Street.