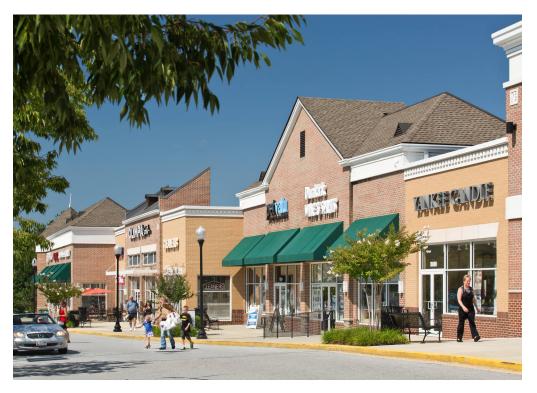

# DUNKIRK, MD 1,700 - 2,413 SF AVAILABLE





#### **DUNKIRK GATEWAY DUNKIRK, MD**

Dunkirk Gateway is a 209,856 square-foot community shopping center anchored by Wal-Mart and Giant Food. The center is located along Route 4 in the northern section of Calvert County, one of the fastest growing counties in Maryland.





## **DEMOGRAPHICS 2024**

|            |                       | 3 MILES   | 5 MILES   | 10 MILES  |
|------------|-----------------------|-----------|-----------|-----------|
| <b>Ť</b> Ť | POPULATION            | 9,999     | 18,617    | 99,919    |
| ÿ          | DAYTIME<br>POPULATION | 3,567     | 5,592     | 23,305    |
| \$         | HOUSEHOLD<br>INCOME   | \$129,851 | \$133,692 | \$124,930 |

## **CO-TENANTS**

Walmart 🔀

OLYMPIA

DUNKIRK, MD

#### **SITE PLAN** DUNKIRK GATEWAY | DUNKIRK, MD 1,700 - 2,413 SF AVAILABLE



## DUNKIRK GATEWAY DUNKIRK, MD









DUNKIRK GATEWAY | 2995 PLAZA DRIVE, DUNKIRK, MD Will Collins | wcollins@rappaportco.com | 571.382.1225

rappaportco.com