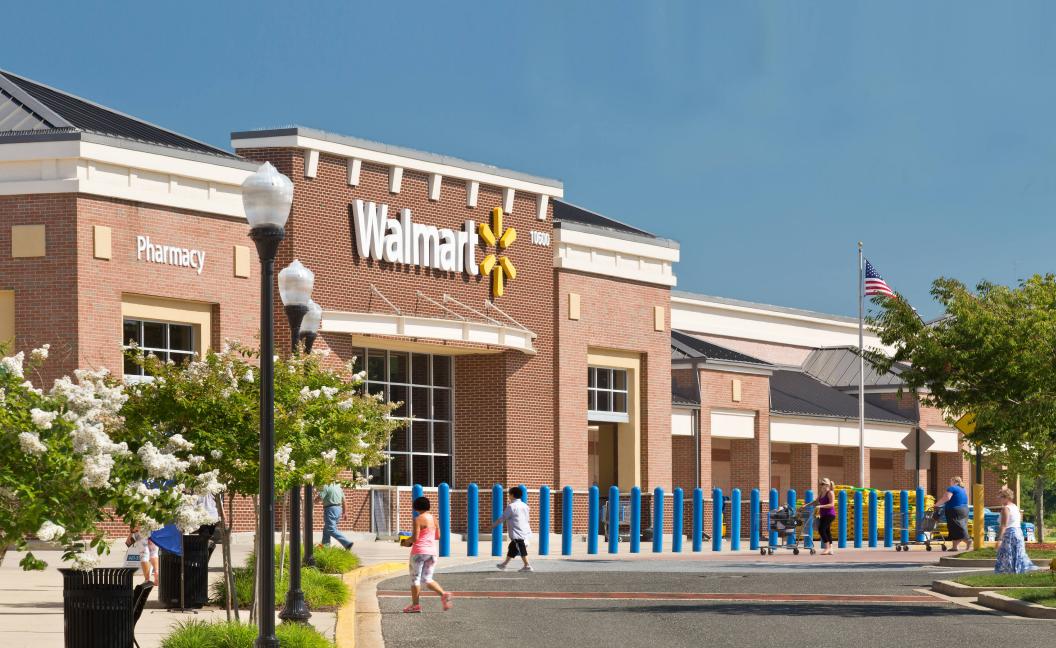

#### **DUNKIRK GATEWAY DUNKIRK, MD**

Dunkirk Gateway is a 209,856 square-foot community shopping center anchored by Wal-Mart and Giant Food. The center is located along Route 4 in the northern section of Calvert County, one of the fastest growing counties in Maryland.