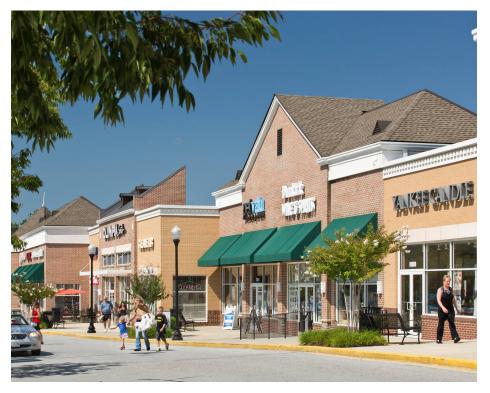

irk Gateway is a 209,856 square-foot community shopping center anchored by Wal-Mart and Giant Food. The center is located along Route 4 in the northern section of Calvert County, one of the fastest growing counties in Maryland.





## **DEMOGRAPHICS 2024**

|            |                       | 3 MILES   | 5 MILES   | 10 MILES  |
|------------|-----------------------|-----------|-----------|-----------|
| <b>Ť</b> Ť | POPULATION            | 9,999     | 18,617    | 99,919    |
| ÿ          | DAYTIME<br>POPULATION | 3,567     | 5,592     | 23,305    |
| \$         | HOUSEHOLD<br>INCOME   | \$129,851 | \$133,692 | \$124,930 |

## **CO-TENANTS**

Walmart 🔀

OLYMPIA

DUNKIRK, MD

#### **SITE PLAN** DUNKIRK GATEWAY | DUNKIRK, MD 1,700 - 2,413 SF AVAILABLE



## DUNKIRK GATEWAY DUNKIRK, MD









DUNKIRK GATEWAY | 2995 PLAZA DRIVE, DUNKIRK, MD Will Collins | wcollins@rappaportco.com | 571.382.1225

rappaportco.com