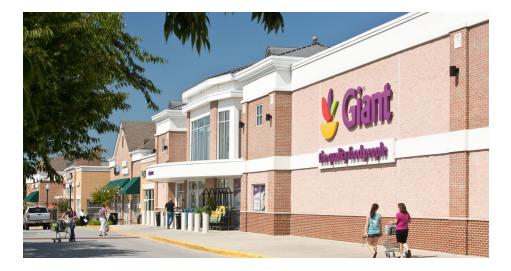

#### **DUNKIRK GATEWAY DUNKIRK, MD**

Dunkirk Gateway is a 209,856 square-foot community shopping center anchored by Wal-Mart and Giant Food. The center is located along Route 4 in the northern section of Calvert County, one of the fastest growing counties in Maryland.