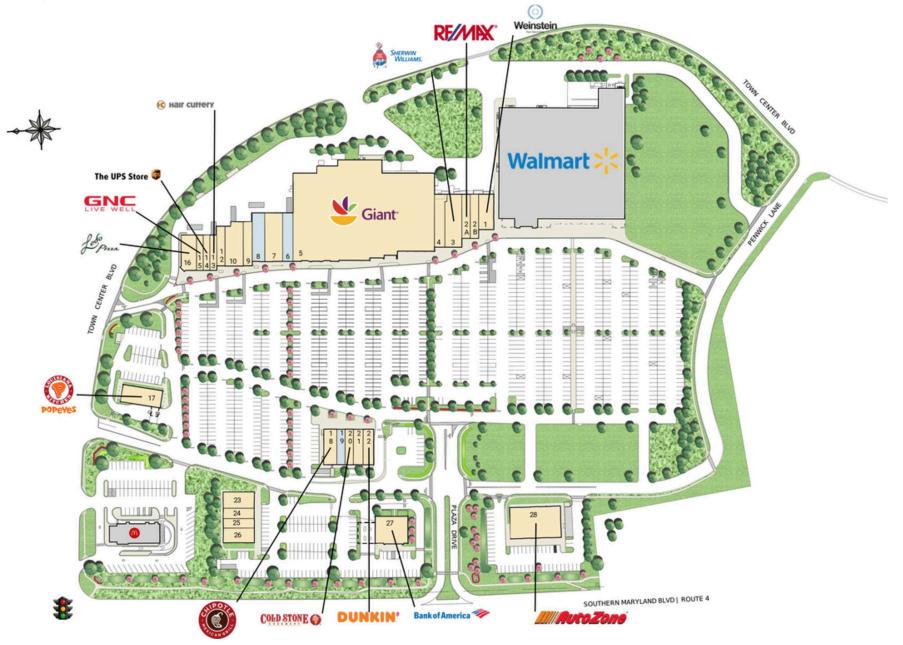

*DUNKIRK GATEWAY DUNKIRK, MD**

Dunkirk Gateway is a 209,856 square-foot community shopping center anchored by Wal-Mart and Giant Food. The center is located along Route 4 in the northern section of Calvert County, one of the fastest growing counties in Maryland.





## **DEMOGRAPHICS 2024**

|            |                       | 3 MILES   | 5 MILES   | 10 MILES  |
|------------|-----------------------|-----------|-----------|-----------|
| <b>Ť</b> Ť | POPULATION            | 9,999     | 18,617    | 99,919    |
| ÿ          | DAYTIME<br>POPULATION | 3,567     | 5,592     | 23,305    |
| \$         | HOUSEHOLD<br>INCOME   | \$129,851 | \$133,692 | \$124,930 |

## **CO-TENANTS**

Walmart 🔀

OLYMPIA

DUNKIRK, MD

#### **SITE PLAN** DUNKIRK GATEWAY | DUNKIRK, MD 1,700 - 2,413 SF AVAILABLE



## DUNKIRK GATEWAY DUNKIRK, MD









DUNKIRK GATEWAY | 2995 PLAZA DRIVE, DUNKIRK, MD Will Collins | wcollins@rappaportco.com | 571.382.1225

rappaportco.com