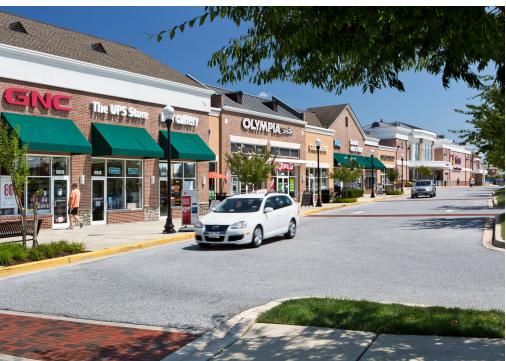

# DUNKIRK, MD 1,700 - 2,413 SF AVAILABLE





#### **DUNKIRK GATEWAY DUNKIRK, MD**

Dunkirk Gateway is a 209,856 square-foot community shopping center anchored by Wal-Mart and Giant Food. The center is located along Route 4 in the northern section of Calvert County, one of the fastest growing counties in Maryland.





## **DEMOGRAPHICS 2024**

|            |                       | 3 MILES   | 5 MILES   | 10 MILES  |
|------------|-----------------------|-----------|-----------|-----------|
| <b>Ť</b> Ť | POPULATION            | 9,999     | 18,617    | 99,919    |
| ÿ          | DAYTIME<br>POPULATION | 3,567     | 5,592     | 23,305    |
| \$         | HOUSEHOLD<br>INCOME   | \$129,851 | \$133,692 | \$124,930 |

## **CO-TENANTS**

Walmart 🔀

OLYMPIA

DUNKIRK, MD

#### **SITE PLAN** DUNKIRK GATEWAY | DUNKIRK, MD 1,700 - 2,413 SF AVAILABLE



## DUNKIRK GATEWAY DUNKIRK, MD









DUNKIRK GATEWAY | 2995 PLAZA DRIVE, DUNKIRK, MD Will Collins | wcollins@rappaportco.com | 571.382.1225

rappaportco.com