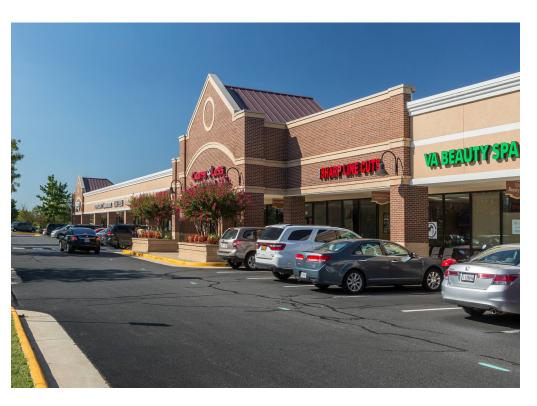

## **CAMERON CHASE VILLAGE** ASHBURN, VA

Cameron Chase Village Center is a 29,380 square-foot retail center located in the growing Ashburn section of Loudoun County. The center is next to AOL and Verizon business campus, Redskins Park and many office building. Cameron Chase benefits from a strong daytime population looking for nearby services, shopping and restaurants.

### **CO-TENANTS**