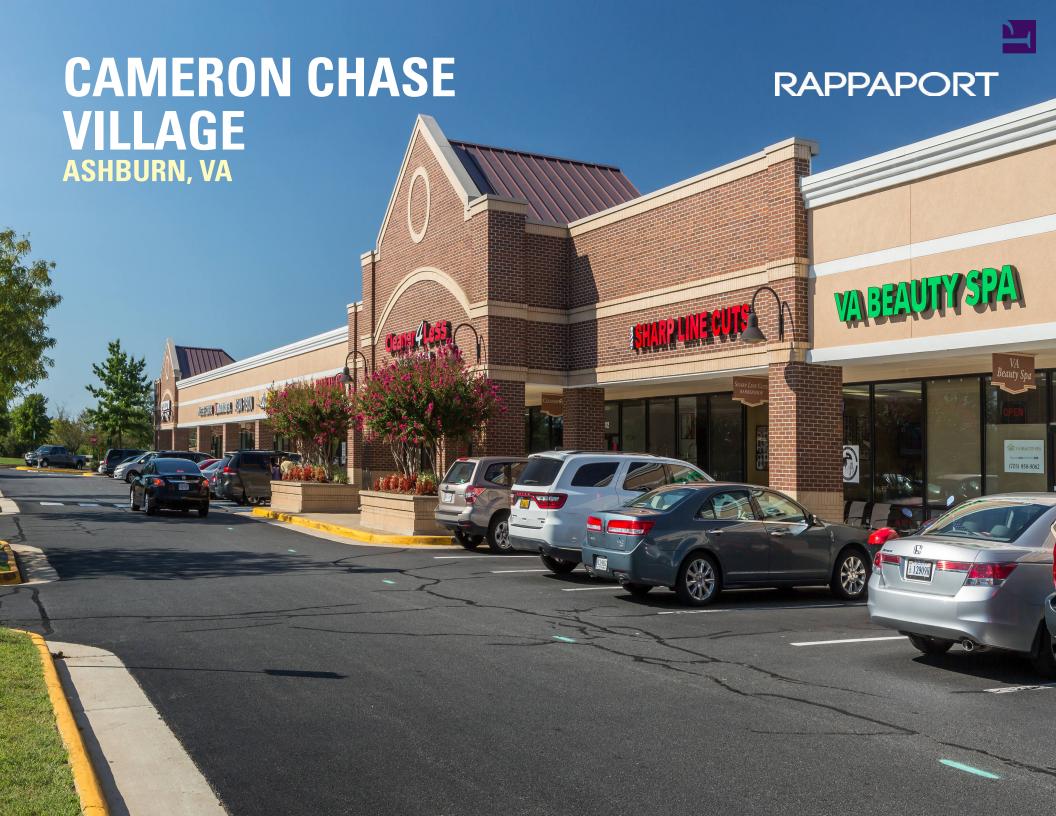

## **CAMERON CHASE VILLAGE** ASHBURN, VA

Cameron Chase Village Center is a 29,380 square-foot retail center located in the growing Ashburn section of Loudoun County. The center is next to AOL and Verizon business campus, Redskins Park and many office building. Cameron Chase benefits from a strong daytime population looking for nearby services, shopping and restaurants.