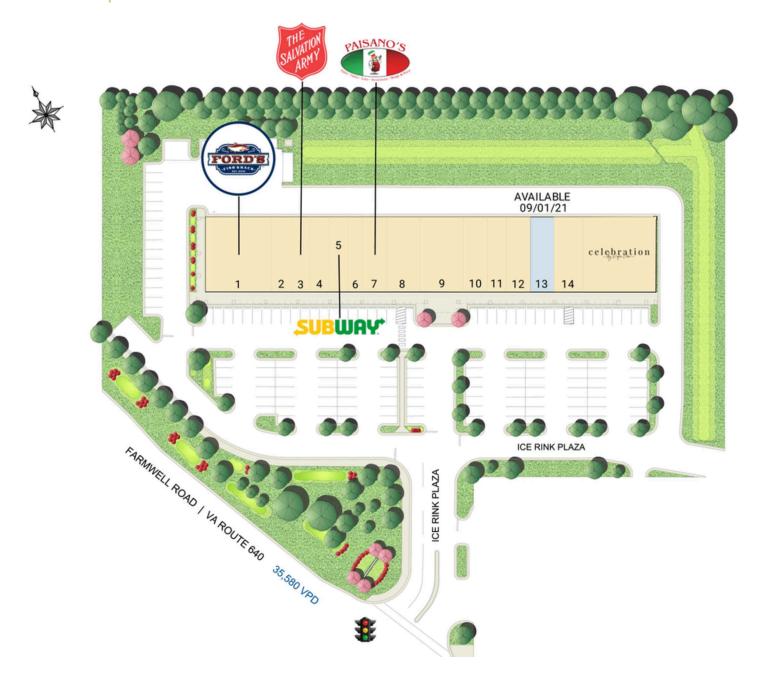

fits from a strong daytime population looking for nearby services, shopping and restaurants.

### **DEMOGRAPHICS 2024**

|         |                       | 1 MILE                         | 3 MILES   | 5 MILES   |
|---------|-----------------------|--------------------------------|-----------|-----------|
| Ť       | POPULATION            | 5,519                          | 82,892    | 201,609   |
|         | DAYTIME<br>POPULATION | 5,732                          | 53,265    | 96,537    |
| \$      | HOUSEHOLD<br>INCOME   | \$174,414                      | \$145,464 | \$145,891 |
| <u></u> | TRAFFIC COUNTS        | 100,000 on Sully Road/Route 28 |           |           |

### **CO-TENANTS**

















#### **ASHBURN, VA**

## **SITE PLAN**

## **CAMERON CHASE VILLAGE | ASHBURN, VA**



## CAMERON CHASE VILLAGE

**ASHBURN, VA** 







# **RAPPAPORT**

CAMERON CHASE VILLAGE | FARMWELL & SMITH SWITCH ROAD, ASHBURN, VA

Christian Kingston | ckingston@rappaportco.com | 571.382.1255

rappaportco.com