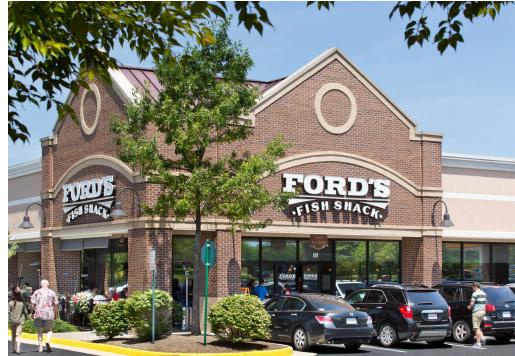

## **CAMERON CHASE VILLAGE** ASHBURN, VA

Cameron Chase Village Center is a 29,380 square-foot retail center located in the growing Ashburn section of Loudoun County. The center is next to AOL and Verizon business campus, Redskins Park and many office building. Cameron Chase benefits from a strong daytime population looking for nearby services, shopping and restaurants.

### **CO-TENANTS**