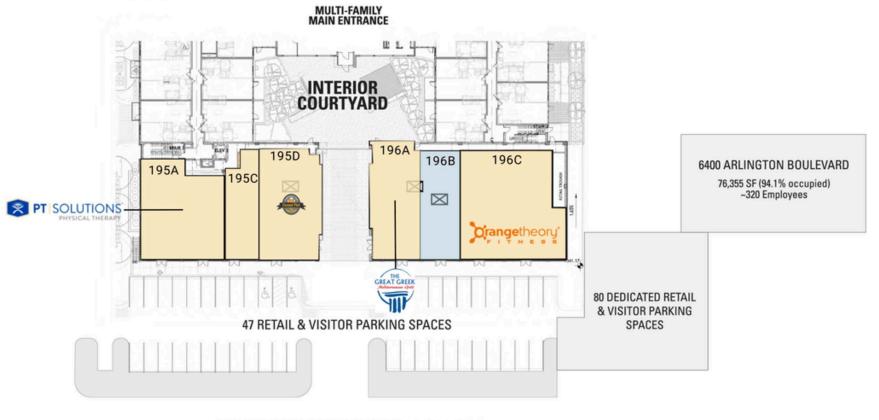

### **AREA RETAILERS**

ARLINGTON BOULEVARD 53,000 VPD

🔀 EXHAUST SHAFT

| ( | Space | Sqft  | Tenant Name  | Space | Sqft  | Tenant Name                     | Space | Sqft  | Tenant Name          |
|---|-------|-------|--------------|-------|-------|---------------------------------|-------|-------|----------------------|
| L | 195A  | 2,716 | PT Solutions | 195D  | 2,307 | The Casual Pint                 | 196B  | 1,600 | Available            |
|   | 195C  | 1,228 | Nail Salon   | 196A  | 2,200 | Great Greek Mediterranean Grill | 196C  | 3,669 | Orangetheory Fitness |