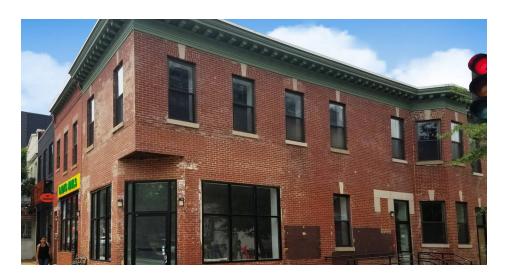

# **528 H STREET NE** WASHINGTON, DC

Nestled in the heart of Washington, D.C.'s artsy and eclectic H Street Corridor, this two-story retail opportunity is prominently displayed on the corner of H and 6th Streets. Considered one of the fastest growing neighborhoods within the district, many new and trendy apartment communities, such as Anthology, Union Place and The Apollo, are within walking distance to this 2,250 SF brick-laden street corner space.

## **528 H STREET NE | WASHINGTON, DC**

1,000 - 1,125 SF AVAILABLE