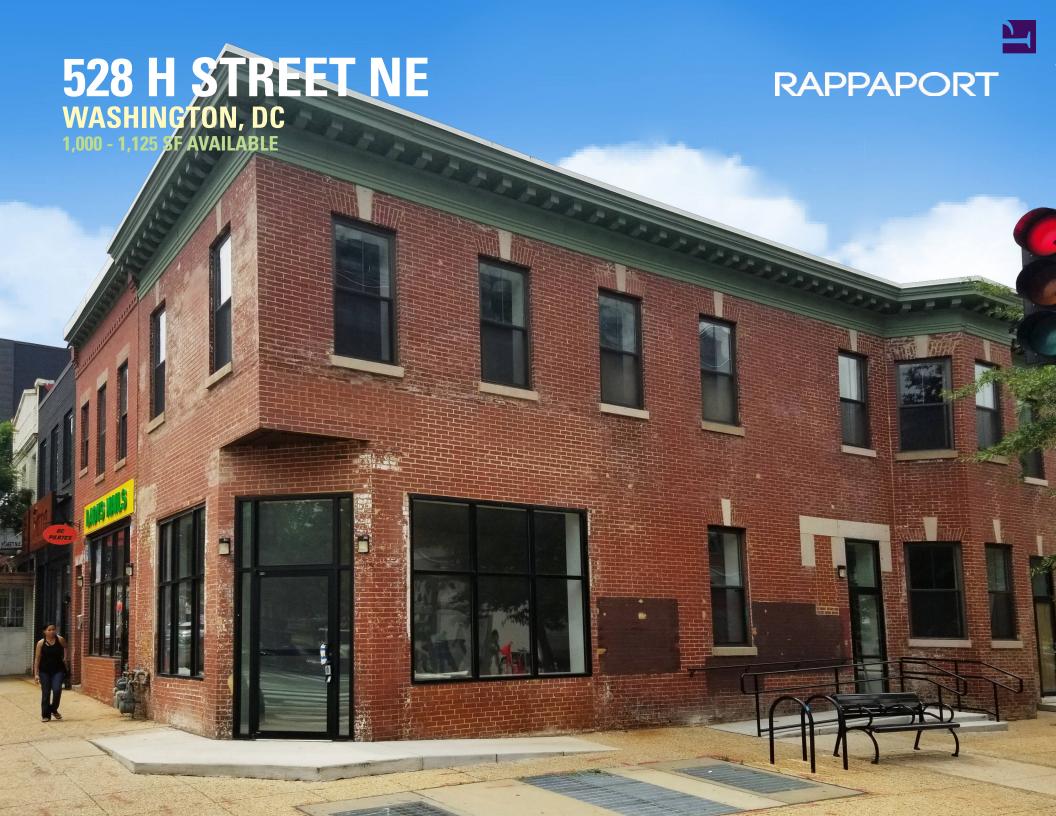

# **528 H STREET NE** WASHINGTON, DC

Nestled in the heart of Washington, D.C.'s artsy and eclectic H Street Corridor, this two-story retail opportunity is prominently displayed on the corner of H and 6th Streets. Considered one of the fastest growing neighborhoods within the district, many new and trendy apartment communities, such as Anthology, Union Place and The Apollo, are within walking distance to this 2,250 SF brick-laden street corner space.

## **528 H STREET NE | WASHINGTON, DC**

1,000 - 1,125 SF AVAILABLE