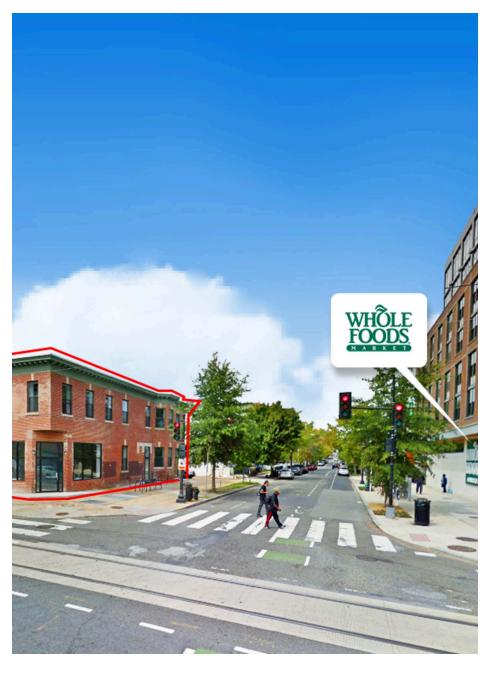

# **528 H STREET NE** WASHINGTON, DC

Nestled in the heart of Washington, D.C.'s artsy and eclectic H Street Corridor, this two-story retail opportunity is prominently displayed on the corner of H and 6th Streets. Considered one of the fastest growing neighborhoods within the district, many new and trendy apartment communities, such as Anthology, Union Place and The Apollo, are within walking distance to this 2,250 SF brick-laden street corner space.