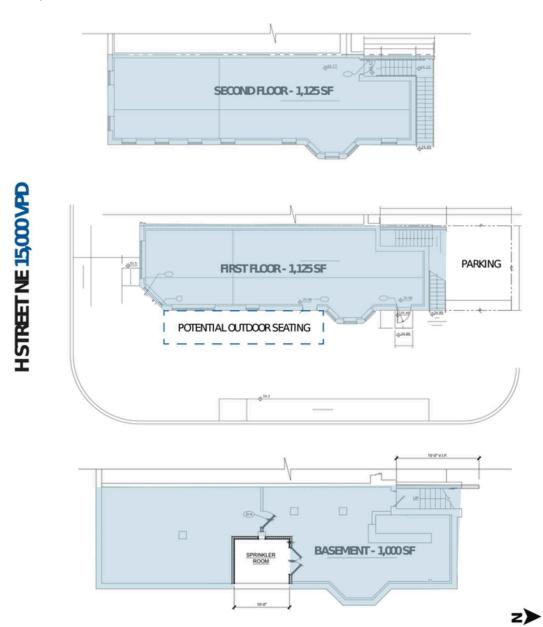

## **SITE PLAN**

## **528 H STREET NE | WASHINGTON, DC**

1,000 - 1,125 SF AVAILABLE