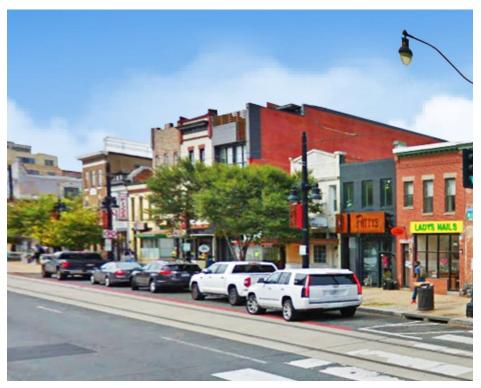

are within walking distance to this 2,250 SF brick-laden street corner space.

#### **DEMOGRAPHICS 2024**

|         |                       | .25 MILE              | .5 MILE   | 1 MILE    |
|---------|-----------------------|-----------------------|-----------|-----------|
|         | POPULATION            | 6,815                 | 15,860    | 59,739    |
|         | DAYTIME<br>POPULATION | 2,819                 | 17,685    | 68,889    |
| \$      | HOUSEHOLD<br>INCOME   | \$126,780             | \$133,196 | \$130,947 |
| <u></u> | TRAFFIC COUNTS        | 15,000 on H Street NE |           |           |

#### **CO-TENANTS**











#### WASHINGTON, DC

## **SITE PLAN**

## **528 H STREET NE | WASHINGTON, DC**

1,000 - 1,125 SF AVAILABLE



## **528 H STREET NE**

**WASHINGTON, DC** 







# **RAPPAPORT**

528 H STREET NE | 528 H STREET NE, WASHINGTON, DC

Bill Dickinson | bdickinson@rappaportco.com | 703.310.6983 Patrick O'Meara | pomeara@rappaportco.com | 571.382.1218

rappaportco.com