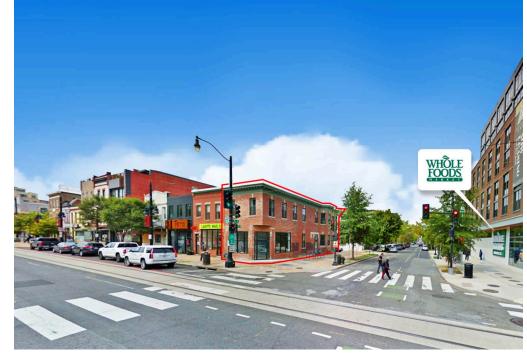

# **528 H STREET NE** WASHINGTON, DC

Nestled in the heart of Washington, D.C.'s artsy and eclectic H Street Corridor, this two-story retail opportunity is prominently displayed on the corner of H and 6th Streets. Considered one of the fastest growing neighborhoods within the district, many new and trendy apartment communities, such as Anthology, Union Place and The Apollo, are within walking distance to this 2,250 SF brick-laden street corner space.