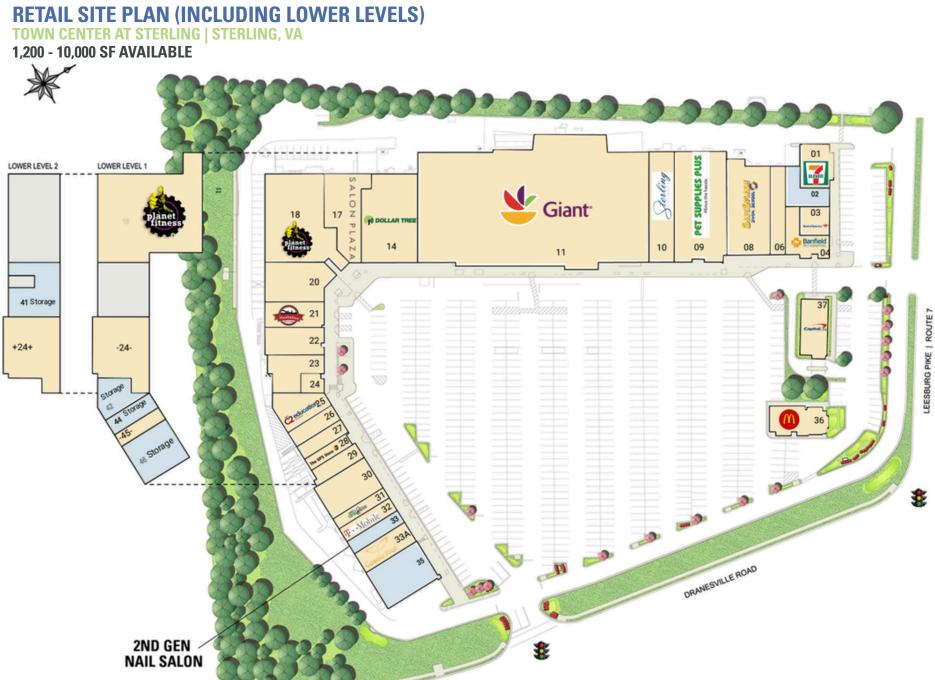

| 3 MILES   | 5 MILES   |
|----------|-----------------------|--------------------------------------------------------------------------------|-----------|-----------|
| ŤŤ       | POPULATION            | 10,172                                                                         | 105,403   | 196,448   |
|          | DAYTIME<br>POPULATION | 7,631                                                                          | 83,427    | 250,063   |
| \$       | HOUSEHOLD<br>INCOME   | \$158,562                                                                      | \$162,641 | \$156,944 |
| <b>~</b> | TRAFFIC COUNTS        | 59,000 on Leesburg Pike (Route 7)<br>br>18,000 on Dranesville Road (Route 228) |           |           |

#### **CO-TENANTS**





















# **TOWN CENTER AT STERLING**

STERLING, VA





# **RAPPAPORT**

### TOWN CENTER AT STERLING | 21800 TOWNCENTER PLAZA, STERLING, VA

Susan Bourgeois | sbourgeois@rappaportco.com | 571.382.1288

rappaportco.com