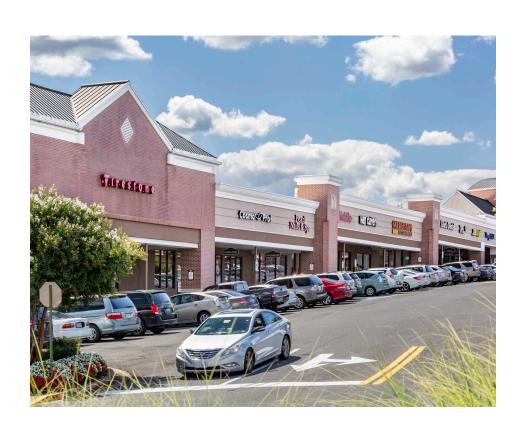

# **TOWN CENTER AT STERLING STERLING, VA**

Prominently located along Route 7 (Leesburg Pike), the major retail node of the trade area, the Town Center at Sterling is a highly visible shopping destination serving the highly educated, affluent residential and daytime populations in the surrounding community. With multiple points of entry for ease of access, plenty of surface parking, as well as nationally recognized retailers such as Giant, Planet Fitness and Dollar Tree, this 188,109-square-foot center satisfies the wants and needs of residents and professionals for both Loudoun and Fairfax Counties.