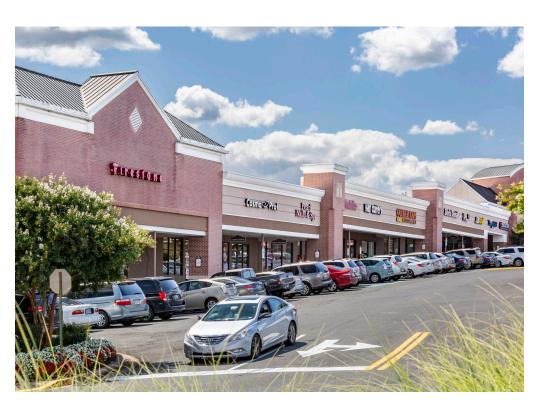

# **TOWN CENTER AT STERLING STERLING, VA**

Prominently located along Route 7 (Leesburg Pike), the major retail node of the trade area, the Town Center at Sterling is a highly visible shopping destination serving the highly educated, affluent residential and daytime populations in the surrounding community. With multiple points of entry for ease of access, plenty of surface parking, as well as nationally recognized retailers such as Giant, Planet Fitness and Dollar Tree, this 188,109-square-foot center satisfies the wants and needs of residents and professionals for both Loudoun and Fairfax Counties.