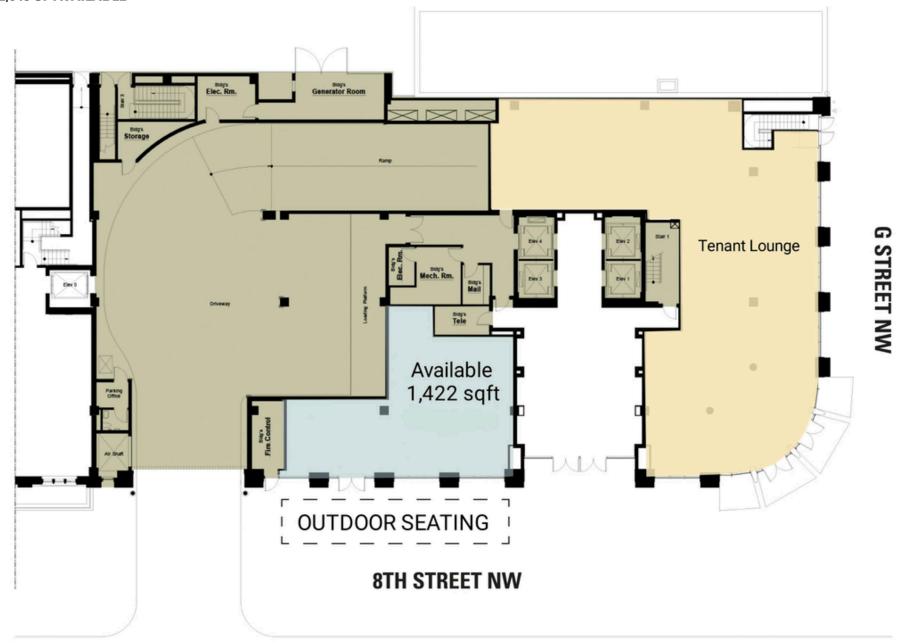

# THE PORTRAIT BUILDING WASHINGTON, DC 2,645 SF AVAILABLE **RAPPAPORT**

### THE PORTRAIT BUILDING

WASHINGTON, DC

### **DEMOGRAPHICS 2024**

|         |                       | .25 MILE             | .5 MILE   | 1 MILE    |
|---------|-----------------------|----------------------|-----------|-----------|
| Ť       | POPULATION            | 3,235                | 17,694    | 54,261    |
|         | DAYTIME<br>POPULATION | 25,815               | 82,856    | 257,351   |
| \$      | HOUSEHOLD<br>INCOME   | \$159,971            | \$125,895 | \$121,127 |
| <u></u> | TRAFFIC COUNTS        | 14,000 on 9th Street |           |           |

### **AREA RETAILERS**

















### **SITEPLAN**

## THE PORTRAIT BUILDING | WASHINGTON, DC

2,645 SF AVAILABLE



# THE PORTRAIT BUILDING

WASHINGTON, DC





# **RAPPAPORT**

### THE PORTRAIT BUILDING | 701 8TH STREET NW, WASHINGTON, DC

Bill Dickinson | bdickinson@rappaportco.com | 703.310.6983 Michael Howard | mhoward@rappaportco.com | 571.382.1219 Melissa Webb | mwebb@rappaportco.com | 571.382.1227

rappaportco.com