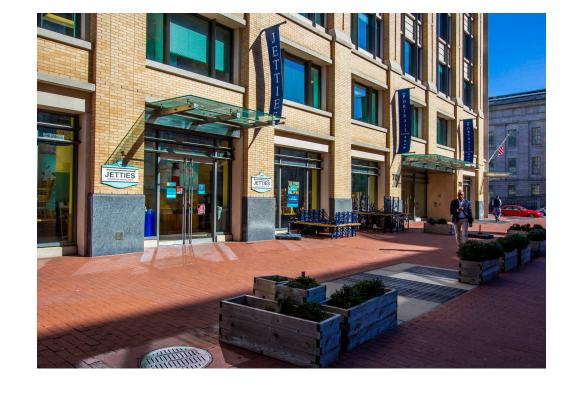

# THE PORTRAIT BUILDING WASHINGTON, DC 2,645 SF AVAILABLE **RAPPAPORT**

### THE PORTRAIT BUILDING

WASHINGTON, DC

### **DEMOGRAPHICS 2024**

|         |                       | .25 MILE             | .5 MILE   | 1 MILE    |
|---------|-----------------------|----------------------|-----------|-----------|
| Ť       | POPULATION            | 3,235                | 17,694    | 54,261    |
|         | DAYTIME<br>POPULATION | 25,815               | 82,856    | 257,351   |
| \$      | HOUSEHOLD<br>INCOME   | \$159,971            | \$125,895 | \$121,127 |
| <u></u> | TRAFFIC COUNTS        | 14,000 on 9th Street |           |           |

### **AREA RETAILERS**

















### **SITEPLAN**

## THE PORTRAIT BUILDING | WASHINGTON, DC

2,645 SF AVAILABLE



# THE PORTRAIT BUILDING

WASHINGTON, DC





# **RAPPAPORT**

### THE PORTRAIT BUILDING | 701 8TH STREET NW, WASHINGTON, DC

Bill Dickinson | bdickinson@rappaportco.com | 703.310.6983 Michael Howard | mhoward@rappaportco.com | 571.382.1219 Melissa Webb | mwebb@rappaportco.com | 571.382.1227

rappaportco.com