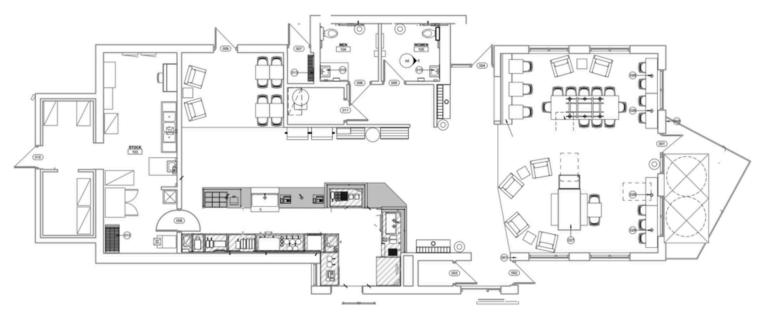

## 332 MAPLE AVENUE E VIENNA, VA

XXXX SF former Peet's Coffee space directly on Maple Avenue E in Vienna, VA. This building has direct access from the main road with a drive-thru lane and on-site parking availabilities. It is located in the dense shopping district of Vienna near multiple shopping centers and stand-alone buildings, including Giant, Michaels, CVS Pharmacy, Walgreens, Whole Foods, Starbucks, Jammin Java, and The Fresh Market all within a three-block radius.