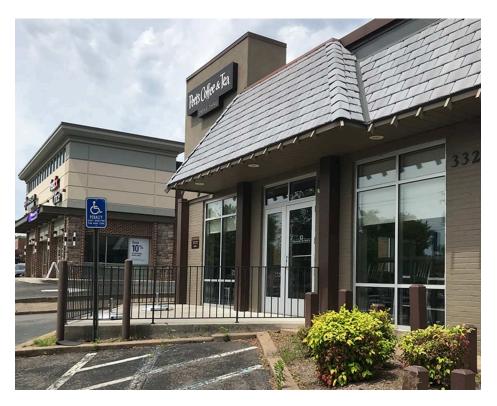

## 332 MAPLE AVENUE E VIENNA, VA

XXXX SF former Peet's Coffee space directly on Maple Avenue E in Vienna, VA. This building has direct access from the main road with a drive-thru lane and on-site parking availabilities. It is located in the dense shopping district of Vienna near multiple shopping centers and stand-alone buildings, including Giant, Michaels, CVS Pharmacy, Walgreens, Whole Foods, Starbucks, Jammin Java, and The Fresh Market all within a three-block radius.