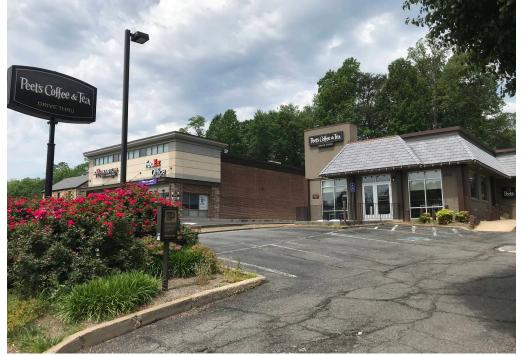

## 332 MAPLE AVENUE E VIENNA, VA

XXXX SF former Peet's Coffee space directly on Maple Avenue E in Vienna, VA. This building has direct access from the main road with a drive-thru lane and on-site parking availabilities. It is located in the dense shopping district of Vienna near multiple shopping centers and stand-alone buildings, including Giant, Michaels, CVS Pharmacy, Walgreens, Whole Foods, Starbucks, Jammin Java, and The Fresh Market all within a three-block radius.

#### **CO-TENANTS**