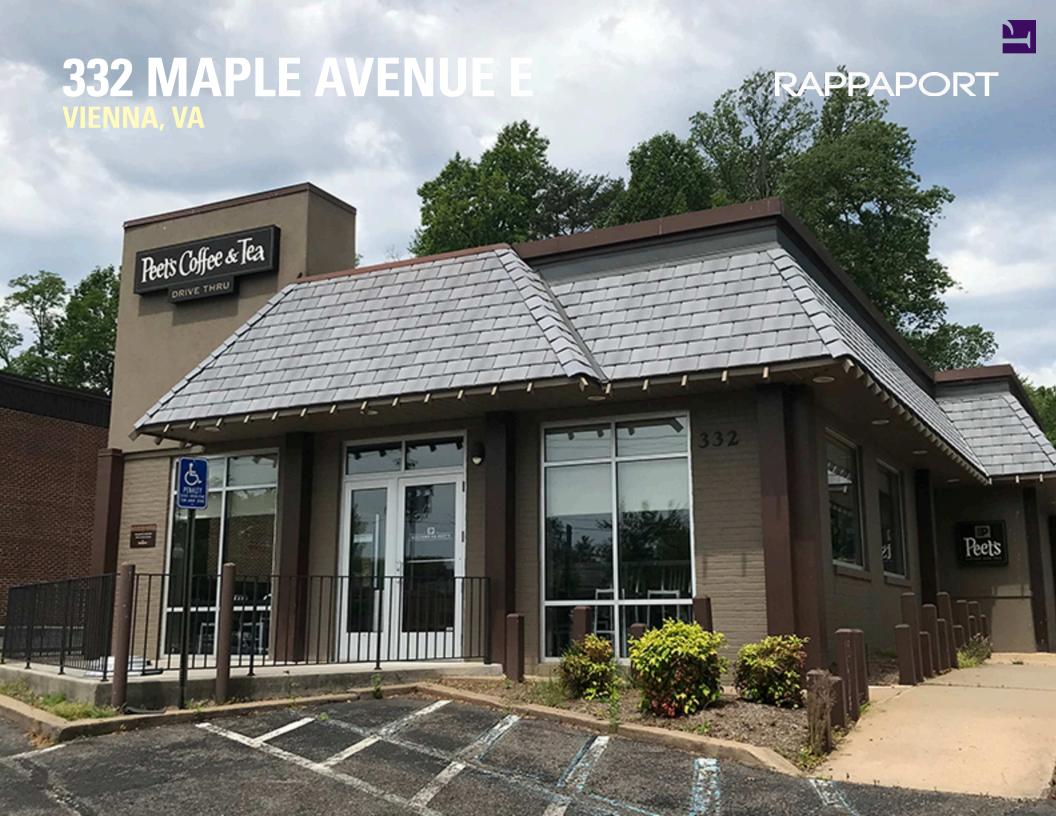

## 332 MAPLE AVENUE E VIENNA, VA

XXXX SF former Peet's Coffee space directly on Maple Avenue E in Vienna, VA. This building has direct access from the main road with a drive-thru lane and on-site parking availabilities. It is located in the dense shopping district of Vienna near multiple shopping centers and stand-alone buildings, including Giant, Michaels, CVS Pharmacy, Walgreens, Whole Foods, Starbucks, Jammin Java, and The Fresh Market all within a three-block radius.