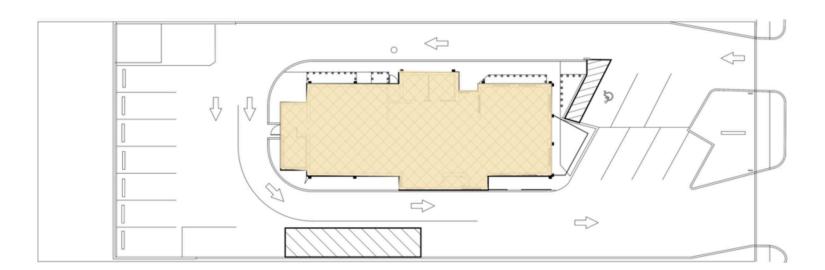

## 332 MAPLE AVENUE E VIENNA, VA

XXXX SF former Peet's Coffee space directly on Maple Avenue E in Vienna, VA. This building has direct access from the main road with a drive-thru lane and on-site parking availabilities. It is located in the dense shopping district of Vienna near multiple shopping centers and stand-alone buildings, including Giant, Michaels, CVS Pharmacy, Walgreens, Whole Foods, Starbucks, Jammin Java, and The Fresh Market all within a three-block radius.