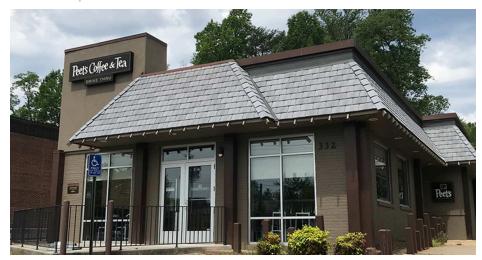

## 332 MAPLE AVENUE E VIENNA, VA

XXXX SF former Peet's Coffee space directly on Maple Avenue E in Vienna, VA. This building has direct access from the main road with a drive-thru lane and on-site parking availabilities. It is located in the dense shopping district of Vienna near multiple shopping centers and stand-alone buildings, including Giant, Michaels, CVS Pharmacy, Walgreens, Whole Foods, Starbucks, Jammin Java, and The Fresh Market all within a three-block radius.