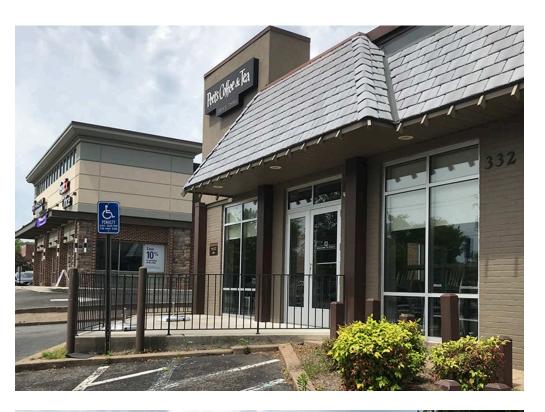

## 332 MAPLE AVENUE E VIENNA, VA

XXXX SF former Peet's Coffee space directly on Maple Avenue E in Vienna, VA. This building has direct access from the main road with a drive-thru lane and on-site parking availabilities. It is located in the dense shopping district of Vienna near multiple shopping centers and stand-alone buildings, including Giant, Michaels, CVS Pharmacy, Walgreens, Whole Foods, Starbucks, Jammin Java, and The Fresh Market all within a three-block radius.