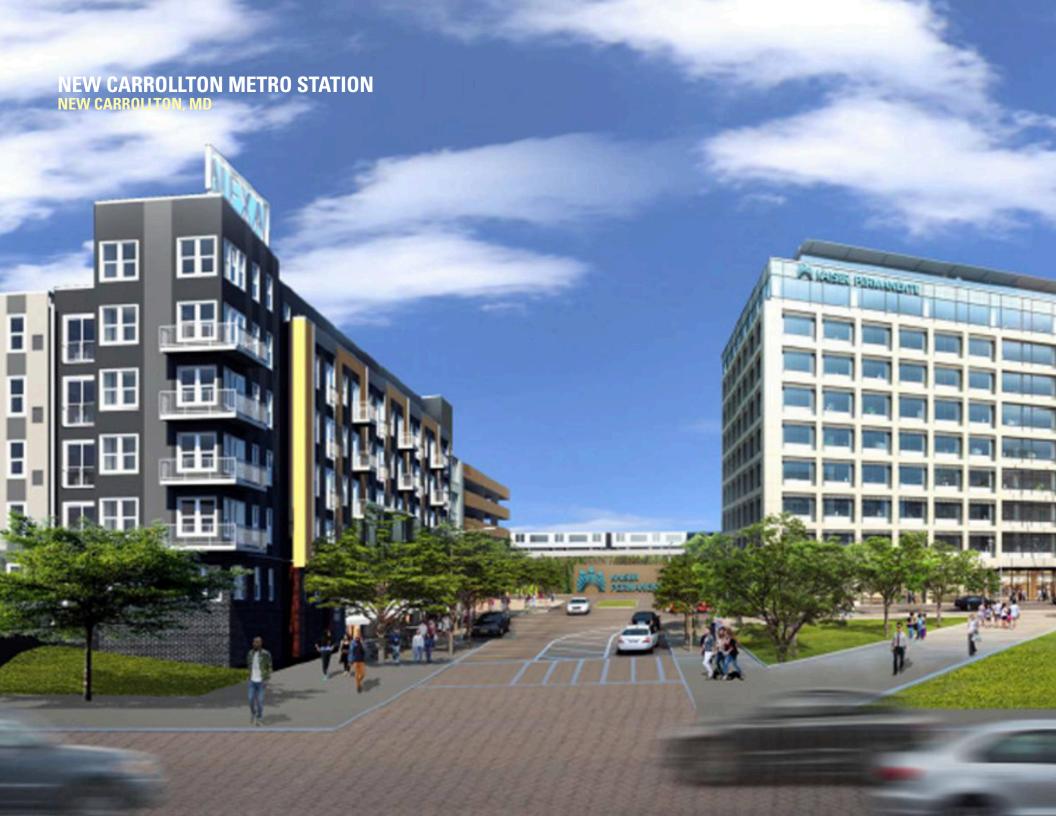

## **NEW CARROLLTON METRO STATION**

#### **NEW CARROLLTON. MD**

Located just steps from the New Carrollton Metro Station, the first phase of this 2.7M mixed-use development project is slated for an on-time arrival in the first quarter of 2019. Restaurants will thrive in the initial phase that features Kaiser Permanente's new corporate building and a 1,570 SF opportunity to meet professionals hungry for fresh alternatives. The second phase allows retailers to get in on the ground level of a 281-unit upscale multifamily building with 4,000 SF of retail space available. With new amenity filled offices, modern living spaces, and future retail phases of up to 140,000+ SF, the New Carrollton Metro Station will bloom into a thriving destination.