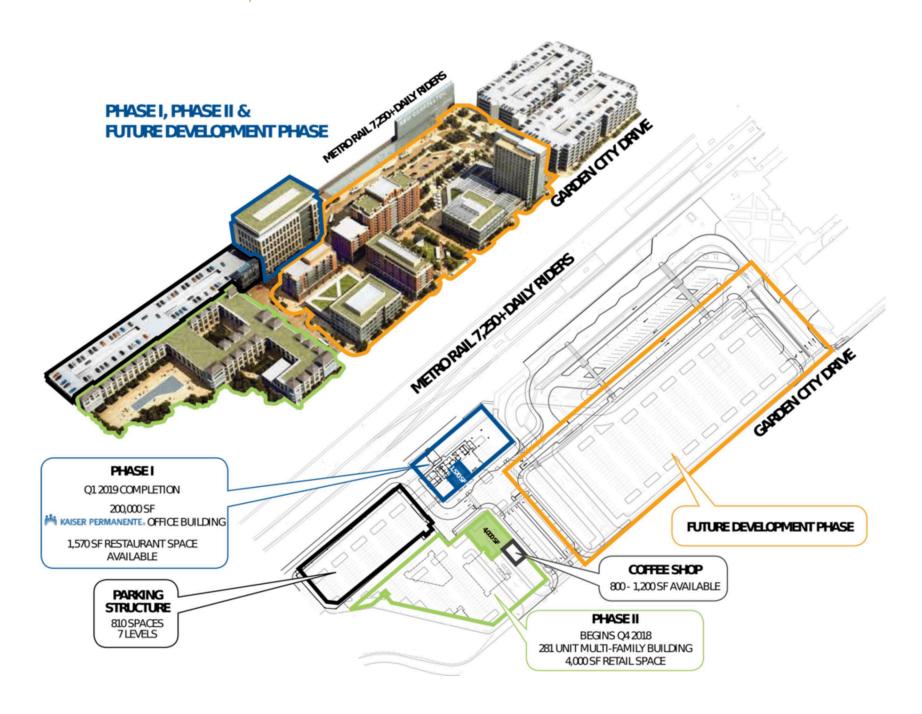

#### **NEW CARROLLTON. MD**

Located just steps from the New Carrollton Metro Station, the first phase of this 2.7M mixed-use development project is slated for an on-time arrival in the first quarter of 2019. Restaurants will thrive in the initial phase that features Kaiser Permanente's new corporate building and a 1,570 SF opportunity to meet professionals hungry for fresh alternatives. The second phase allows retailers to get in on the ground level of a 281-unit upscale multifamily building with 4,000 SF of retail space available. With new amenity filled offices, modern living spaces, and future retail phases of up to 140,000+ SF, the New Carrollton Metro Station will bloom into a thriving destination.