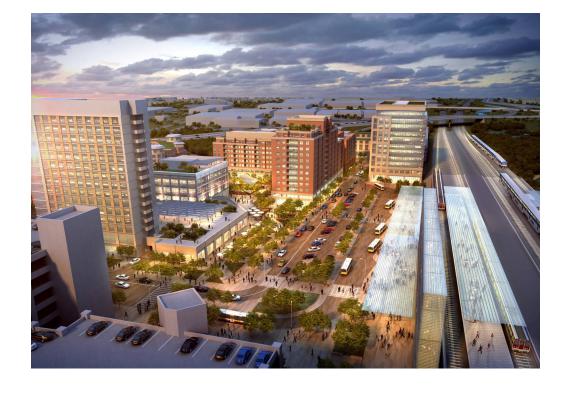

#### **NEW CARROLLTON. MD**

Located just steps from the New Carrollton Metro Station, the first phase of this 2.7M mixed-use development project is slated for an on-time arrival in the first quarter of 2019. Restaurants will thrive in the initial phase that features Kaiser Permanente's new corporate building and a 1,570 SF opportunity to meet professionals hungry for fresh alternatives. The second phase allows retailers to get in on the ground level of a 281-unit upscale multifamily building with 4,000 SF of retail space available. With new amenity filled offices, modern living spaces, and future retail phases of up to 140,000+ SF, the New Carrollton Metro Station will bloom into a thriving destination.

New Carrollton Metro Station serves as a commuter hub and is a joint Washington Metro, MARC and Amtrak Station. The station will also serve as the eastern terminus and start of the \$2 billion-dollar purple line project where the 16-mile long light rail will run between Bethesda and New Carrollton. The site also has direct access to MD Route 50 and Interstate-495.

Furthermore, this location is a major bus transit terminal that will continue to assist the surrounding developments and population for a more convenient and affordable travel option. Get on board at New Carrollton Town Center and capture those arriving, living, training or working at one of the best commuter locations in the region.