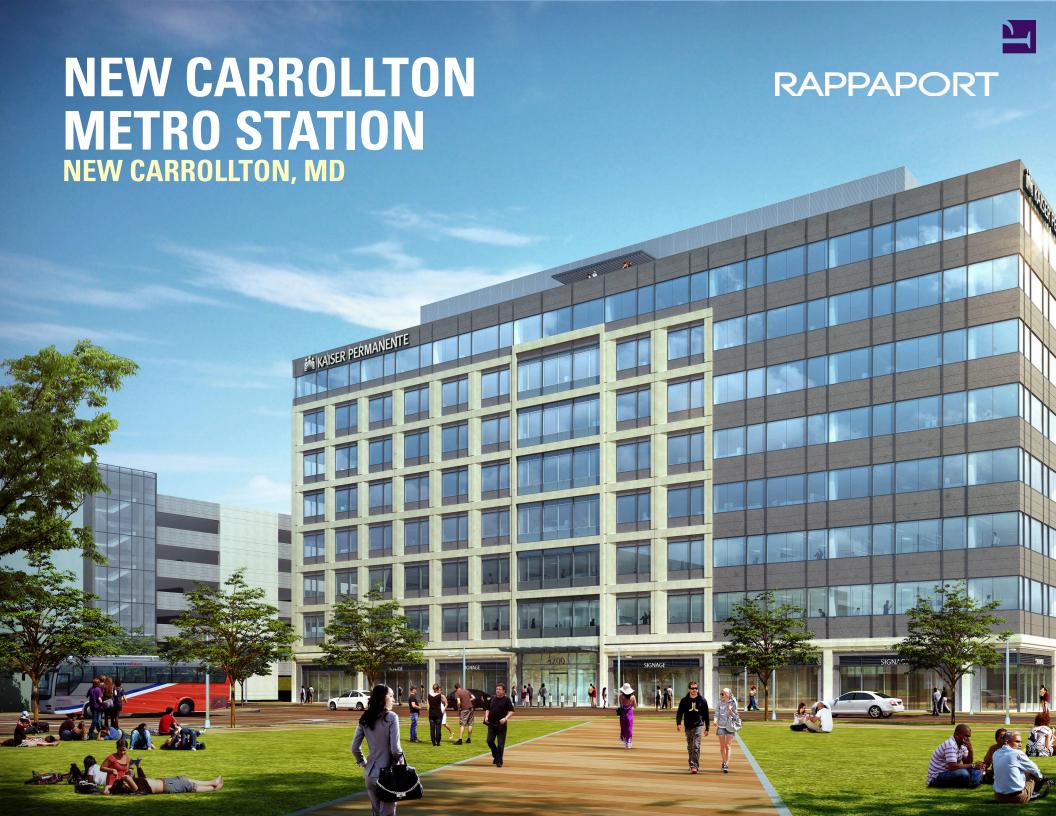

## **NEW CARROLLTON METRO STATION**

#### **NEW CARROLLTON. MD**

Located just steps from the New Carrollton Metro Station, the first phase of this 2.7M mixed-use development project is slated for an on-time arrival in the first quarter of 2019. Restaurants will thrive in the initial phase that features Kaiser Permanente's new corporate building and a 1,570 SF opportunity to meet professionals hungry for fresh alternatives. The second phase allows retailers to get in on the ground level of a 281-unit upscale multifamily building with 4,000 SF of retail space available. With new amenity filled offices, modern living spaces, and future retail phases of up to 140,000+ SF, the New Carrollton Metro Station will bloom into a thriving destination.

## **NEW CARROLLTON METRO STATION NEW CARROLLTON, MD**