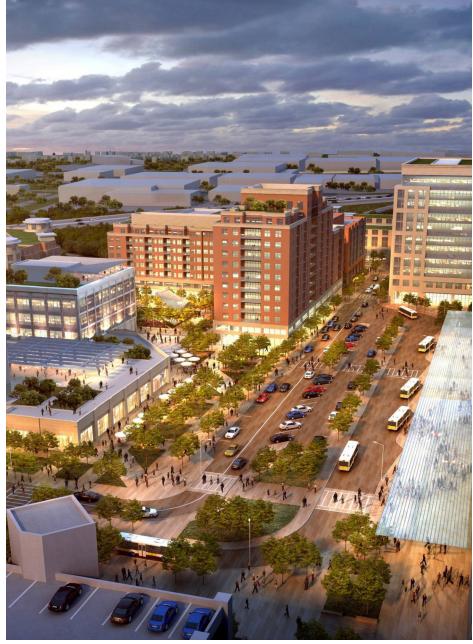

#### **NEW CARROLLTON. MD**

Located just steps from the New Carrollton Metro Station, the first phase of this 2.7M mixed-use development project is slated for an on-time arrival in the first quarter of 2019. Restaurants will thrive in the initial phase that features Kaiser Permanente's new corporate building and a 1,570 SF opportunity to meet professionals hungry for fresh alternatives. The second phase allows retailers to get in on the ground level of a 281-unit upscale multifamily building with 4,000 SF of retail space available. With new amenity filled offices, modern living spaces, and future retail phases of up to 140,000+ SF, the New Carrollton Metro Station will bloom into a thriving destination.

Furthermore, this location is a major bus transit terminal that will continue to assist the surrounding developments and population for a more convenient and affordable travel option. Get on board at New Carrollton Town Center and capture those arriving, living, training or working at one of the best commuter locations in the region.