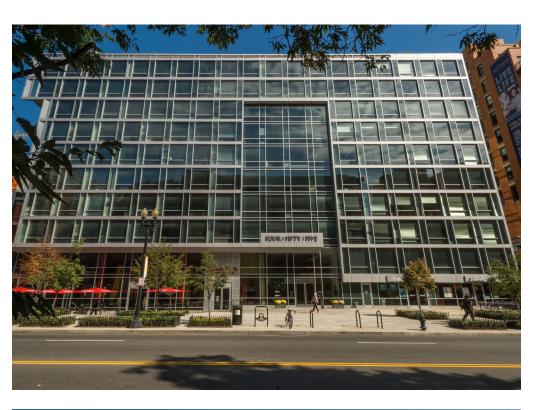

## 455 MASSACHUSETTS AVENUE NW WASHINGTON, DC

Located in the heart of Mount Vernon Triangle, 455
Massachusetts Avenue NW has high visibility and a 95 Walk
Score and is positioned near multiple metro stops, including
Metro Center, Chinatown-Gallery Place, and Mt Vernon-7th
Street stations. A short walk from the Walter E. Washington
Convention Center, Chinatown, and Gallery Place, this retail
space will provide the ultimate access to dense professional and
tourist populations.