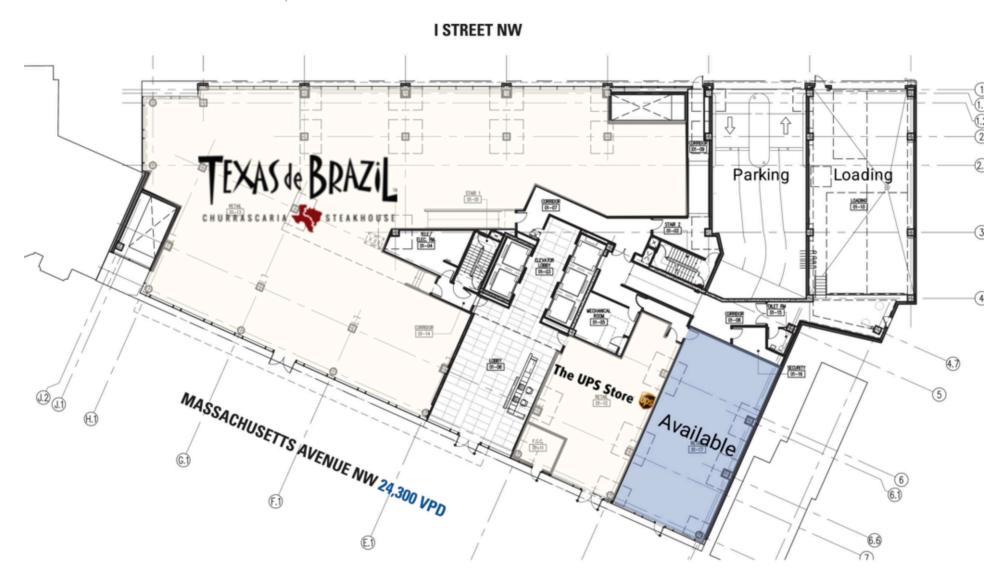

lace, this retail
space will provide the ultimate access to dense professional and
tourist populations.

#### **DEMOGRAPHICS 2024**

|         |                       | 0.25 MILE                      | 0.5 MILE  | 1 MILE    |
|---------|-----------------------|--------------------------------|-----------|-----------|
| ŤŤ      | POPULATION            | 9,297                          | 19,935    | 62,647    |
|         | DAYTIME<br>POPULATION | 19,687                         | 76,420    | 290,384   |
| \$      | HOUSEHOLD<br>INCOME   | \$129,129                      | \$138,053 | \$141,532 |
| <u></u> | TRAFFIC COUNTS        | 24,300 on Massachusetts Avenue |           |           |

#### **AREA RETAILERS**

















#### **SPACE PLAN**

455 MASSACHUSETTS AVENUE NW | WASHINGTON, DC



### **455 MASSACHUSETTS AVENUE NW**

**WASHINGTON, DC** 







# RAPPAPORT

455 MASSACHUSETTS AVENUE NW | 455 MASSACHUSETTS AVENUE NW, WASHINGTON, DC

Bill Dickinson | bdickinson@rappaportco.com | 703.310.6983 Kyle Gamber | kgamber@rappaportco.com | 571.382.1216

rappaportco.com