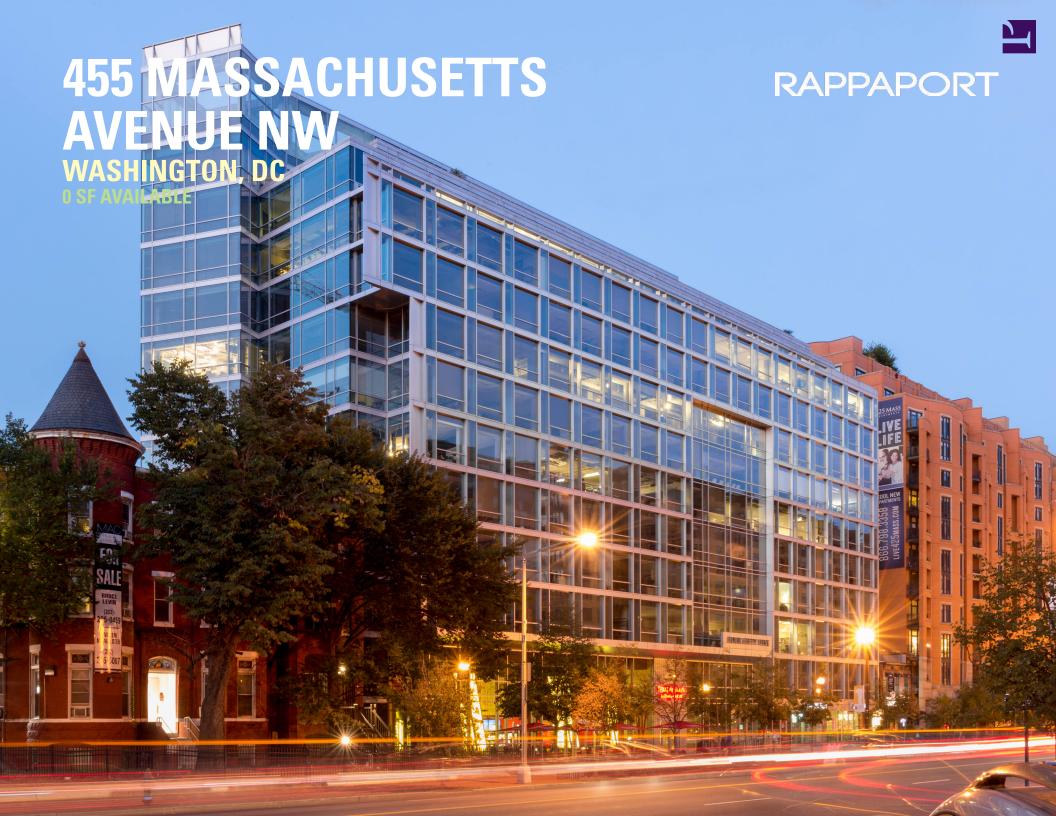

## 455 MASSACHUSETTS AVENUE NW WASHINGTON, DC

Located in the heart of Mount Vernon Triangle, 455
Massachusetts Avenue NW has high visibility and a 95 Walk
Score and is positioned near multiple metro stops, including
Metro Center, Chinatown-Gallery Place, and Mt Vernon-7th
Street stations. A short walk from the Walter E. Washington
Convention Center, Chinatown, and Gallery Place, this retail
space will provide the ultimate access to dense professional and
tourist populations.

### **455 MASSACHUSETTS AVENUE NW**

**WASHINGTON, DC** 