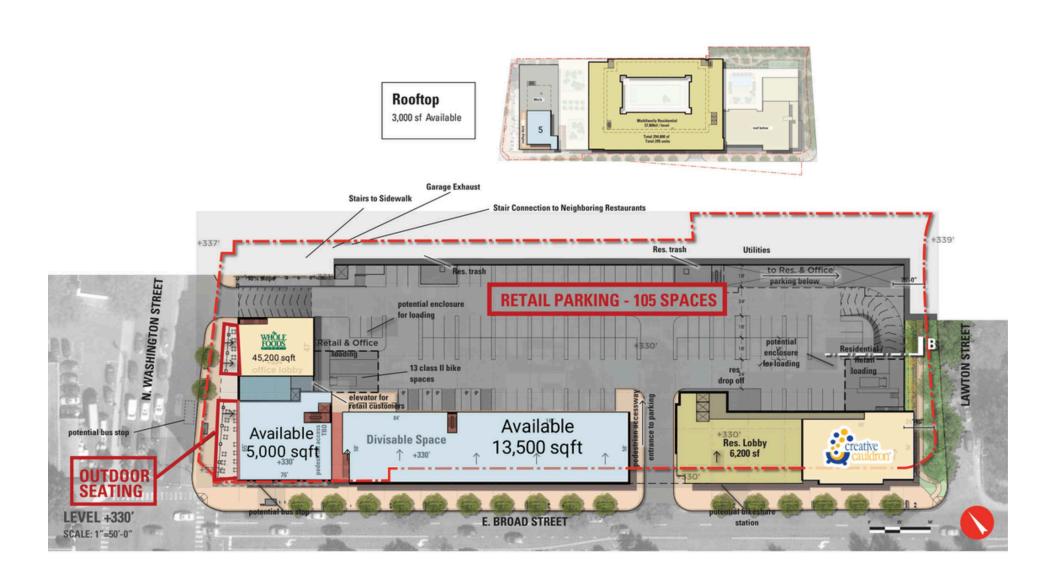

## **SPACE PLAN**

## **BROAD AND WASHINGTON | FALLS CHURCH, VA**

2,800 - 13,500 SF AVAILABLE