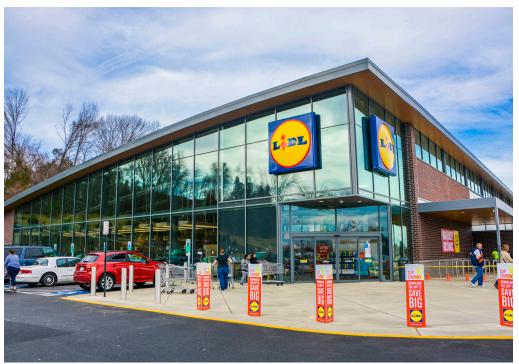

#### SUDLEY MANOR PLACE MANASSAS, VA

Positioned at a fully signalized intersection with 60K vehicles passing daily, Sudley Manor Place retail pad sites are highly visible to residents, professionals and commuters driving along Ashton Avenue and Sudley Manor Drive. These potential buildto-suit sites between 1.5-1.7 acres are centrally located in Manassas' retail corridor, anchored by popular multinational grocer Lidl and adjacent to Bull Run Plaza with big box retailers such as Dick's Sporting Goods, PetSmart, and Ross. With monument signage at the busy intersection, easy access to I-66 and other major Manassas roadways as well as a dense residential population of over 70K within three miles of the development, these Sudley Manor Place pad sites are zoned for General Business use and perfect for various retail opportunities.

#### **CO-TENANTS**

SUDLEY MANOR PLACE Manassas, va

the start of