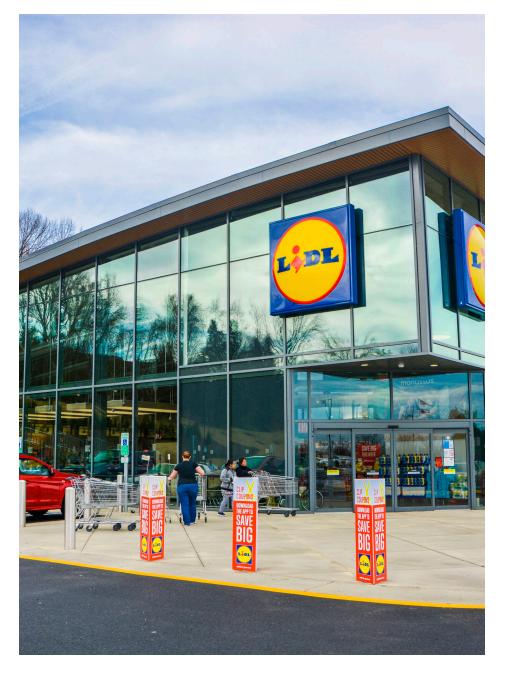

#### SUDLEY MANOR PLACE MANASSAS, VA

Positioned at a fully signalized intersection with 60K vehicles passing daily, Sudley Manor Place retail pad sites are highly visible to residents, professionals and commuters driving along Ashton Avenue and Sudley Manor Drive. These potential buildto-suit sites between 1.5-1.7 acres are centrally located in Manassas' retail corridor, anchored by popular multinational grocer Lidl and adjacent to Bull Run Plaza with big box retailers such as Dick's Sporting Goods, PetSmart, and Ross. With monument signage at the busy intersection, easy access to I-66 and other major Manassas roadways as well as a dense residential population of over 70K within three miles of the development, these Sudley Manor Place pad sites are zoned for General Business use and perfect for various retail opportunities.