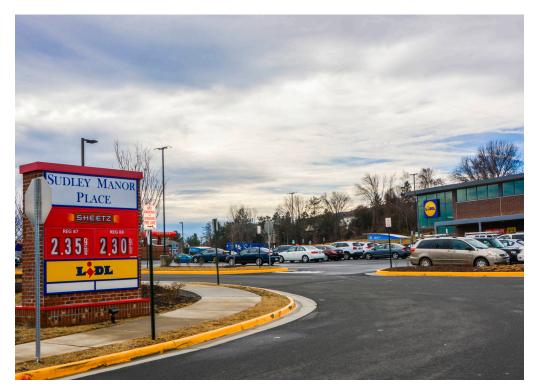

#### SUDLEY MANOR PLACE MANASSAS, VA

Positioned at a fully signalized intersection with 60K vehicles passing daily, Sudley Manor Place retail pad sites are highly visible to residents, professionals and commuters driving along Ashton Avenue and Sudley Manor Drive. These potential buildto-suit sites between 1.5-1.7 acres are centrally located in Manassas' retail corridor, anchored by popular multinational grocer Lidl and adjacent to Bull Run Plaza with big box retailers such as Dick's Sporting Goods, PetSmart, and Ross. With monument signage at the busy intersection, easy access to I-66 and other major Manassas roadways as well as a dense residential population of over 70K within three miles of the development, these Sudley Manor Place pad sites are zoned for General Business use and perfect for various retail opportunities.