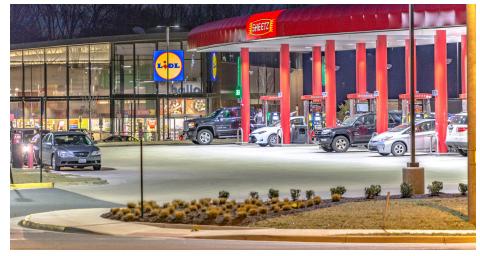

#### SUDLEY MANOR PLACE MANASSAS, VA

Positioned at a fully signalized intersection with 60K vehicles passing daily, Sudley Manor Place retail pad sites are highly visible to residents, professionals and commuters driving along Ashton Avenue and Sudley Manor Drive. These potential buildto-suit sites between 1.5-1.7 acres are centrally located in Manassas' retail corridor, anchored by popular multinational grocer Lidl and adjacent to Bull Run Plaza with big box retailers such as Dick's Sporting Goods, PetSmart, and Ross. With monument signage at the busy intersection, easy access to I-66 and other major Manassas roadways as well as a dense residential population of over 70K within three miles of the development, these Sudley Manor Place pad sites are zoned for General Business use and perfect for various retail opportunities.