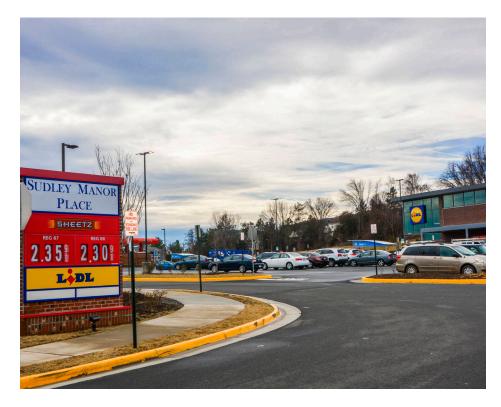

#### SUDLEY MANOR PLACE MANASSAS, VA

Positioned at a fully signalized intersection with 60K vehicles passing daily, Sudley Manor Place retail pad sites are highly visible to residents, professionals and commuters driving along Ashton Avenue and Sudley Manor Drive. These potential buildto-suit sites between 1.5-1.7 acres are centrally located in Manassas' retail corridor, anchored by popular multinational grocer Lidl and adjacent to Bull Run Plaza with big box retailers such as Dick's Sporting Goods, PetSmart, and Ross. With monument signage at the busy intersection, easy access to I-66 and other major Manassas roadways as well as a dense residential population of over 70K within three miles of the development, these Sudley Manor Place pad sites are zoned for General Business use and perfect for various retail opportunities.