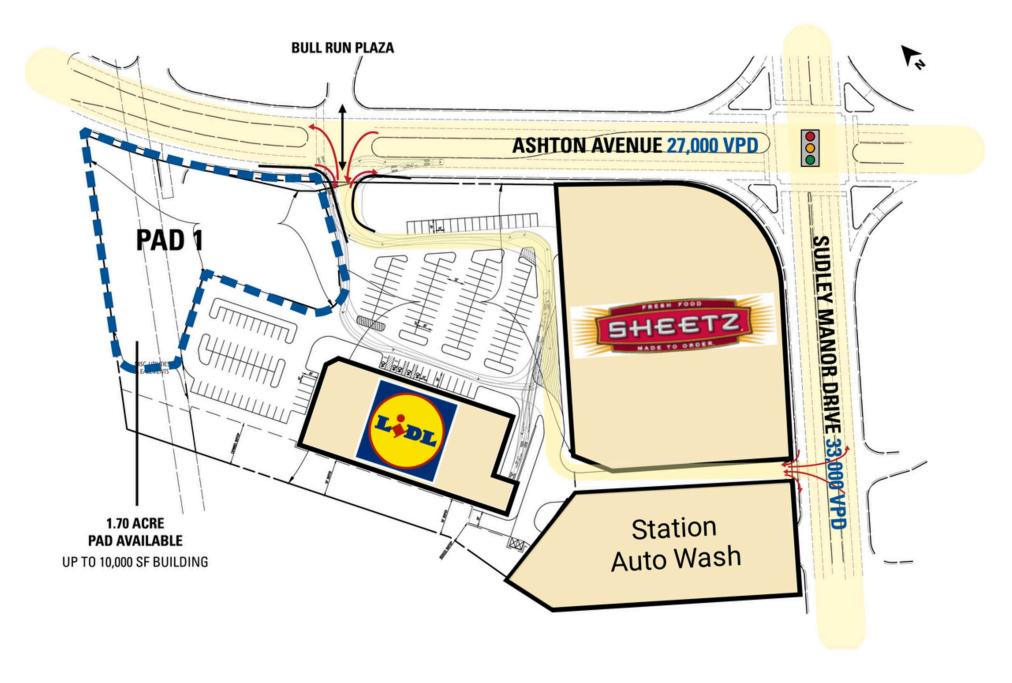

dley Manor Place pad sites are zoned for General Business use and perfect for various retail opportunities.

#### **DEMOGRAPHICS 2024**

|            |                       | 1 MILE                  | 3 MILES  | 5 MILES   |
|------------|-----------------------|-------------------------|----------|-----------|
| <b>Ť</b> Ť | POPULATION            | 20,510                  | 70,678   | 176,466   |
| ÿ          | DAYTIME<br>POPULATION | 10,423                  | 32,839   | 78,706    |
| \$         | HOUSEHOLD<br>INCOME   | \$81,686                | \$93,768 | \$110,257 |
|            | TRAFFIC<br>COUNTS     | 27,000 on Ashton Avenue |          |           |

#### **CO-TENANTS**













SUDLEY MANOR PLACE Manassas, va

the start of

#### **SITE PLAN** SUDLEY MANOR PLACE | MANASSAS, VA



#### SUDLEY MANOR PLACE MANASSAS, VA







## RAPPAPORT

SUDLEY MANOR PLACE | 11782 SUDLEY MANOR DR, MANASSAS, VA

Patrick O'Meara | pomeara@rappaportco.com | 571.382.1218 Kyle Gamber | kgamber@rappaportco.com | 571.382.1216

rappaportco.com