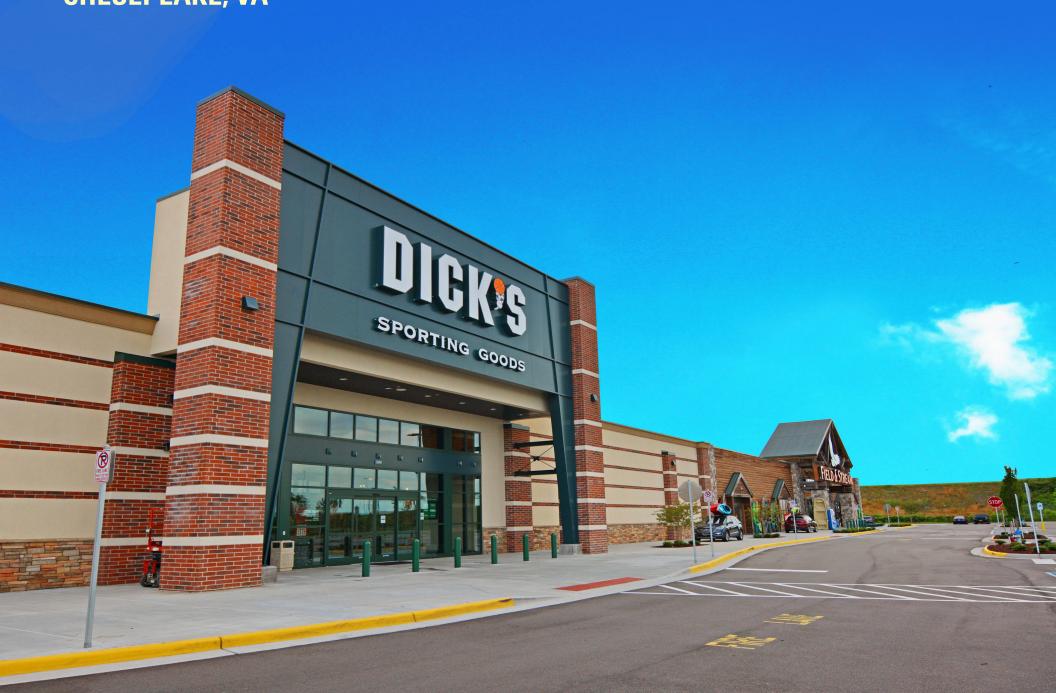

#### **GREENBRIER SQUARE**

**CHESEPEAKE, VA** 

Located along the busy Route 3 retail corridor directly accessible from I-95, this highly visible center is anchored by Burlington Coat Factory and Big Lots and includes various regional retailers and restaurants. Ample retail parking is available along with ideal accessibility through five center entrances, with one located at a signalized intersection on Plank Road. This is a neighborhood center amidst a growing residential population, projected to be 57,540 people living within 3 miles by 2019.

#### CHESEPEAKE, VA