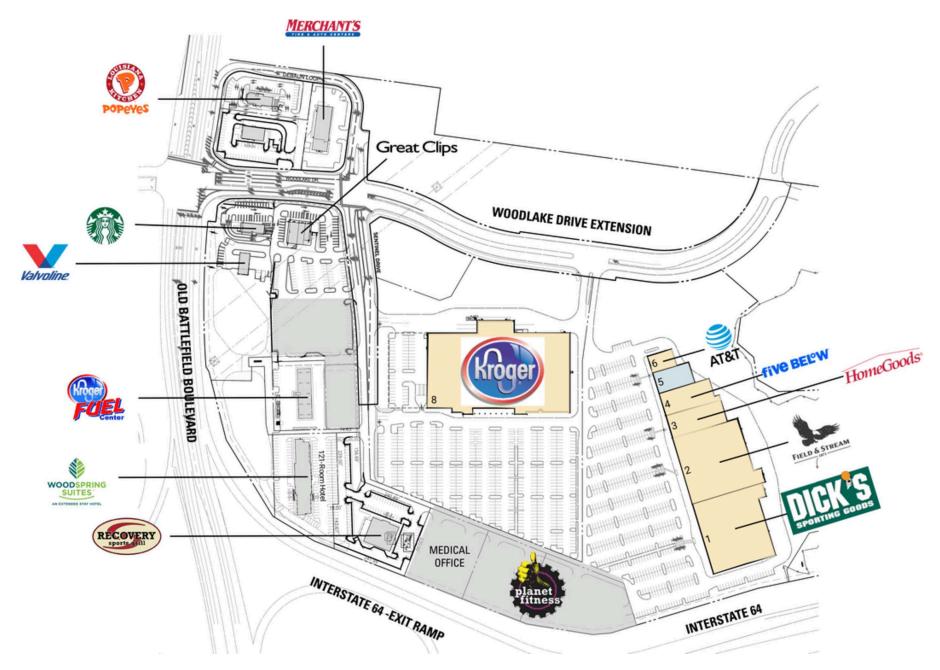

pulation, projected to be 57,540 people living within 3 miles by 2019.

#### **DEMOGRAPHICS 2024**

|    |                       | 1 MILE                                   | 3 MILES  | 5 MILES  |
|----|-----------------------|------------------------------------------|----------|----------|
| İ  | POPULATION            | 7,873                                    | 83,005   | 219,630  |
|    | DAYTIME<br>POPULATION | 12,001                                   | 57,645   | 113,242  |
| \$ | HOUSEHOLD<br>INCOME   | \$68,749                                 | \$74,965 | \$78,951 |
|    | TRAFFIC COUNTS        | 95,000 on on Hampton Roads Beltway (164) |          |          |

#### **CO-TENANTS**

















#### CHESEPEAKE, VA

#### **SITE PLAN**

#### **GREENBRIER SQUARE | CHESEPEAKE, VA**



#### GREENBRIER SQUARE

CHESEPEAKE, VA







## **RAPPAPORT**

**GREENBRIER SQUARE | SENTINEL DRIVE, CHESEPEAKE, VA** 

Christian Kingston | ckingston@rappaportco.com | 571.382.1255

rappaportco.com