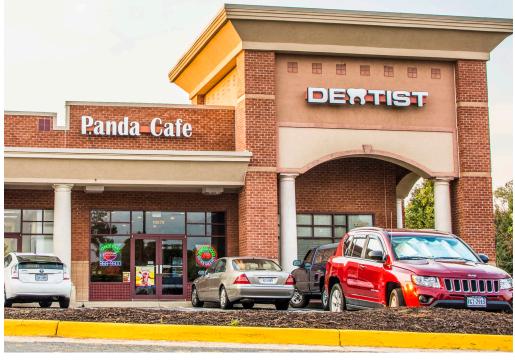

ter is adjacent to a fully-leased office park and high traffic Sport Health fitness center. The tenant mix boasts national and local retailers and the opportunity includes ample parking and Outdoor seating.

#### **DEMOGRAPHICS 2024**

|          |                       | 1 MILE                   | 3 MILES   | 5 MILES   |
|----------|-----------------------|--------------------------|-----------|-----------|
| <b>†</b> | POPULATION            | 4,665                    | 46,914    | 105,095   |
|          | DAYTIME<br>POPULATION | 8,297                    | 44,010    | 94,390    |
| \$       | HOUSEHOLD<br>INCOME   | \$115,032                | \$159,371 | \$152,645 |
| <u></u>  | TRAFFIC COUNTS        | 10,000 on Heathcote Blvd |           |           |

#### **CO-TENANTS**



















#### **SITE PLAN**

#### **HERITAGE HUNT | GAINESVILLE, VA**

3,092 - 3,496 SF AVAILABLE



#### HERITAGE HUNT

**GAINESVILLE, VA** 







# **RAPPAPORT**

HERITAGE HUNT | 7929 HERITAGE VILLAGE PLAZA, GAINESVILLE, VA

Chris Pamboukian | cpamboukian@rappaportco.com | 571.382.1217

rappaportco.com