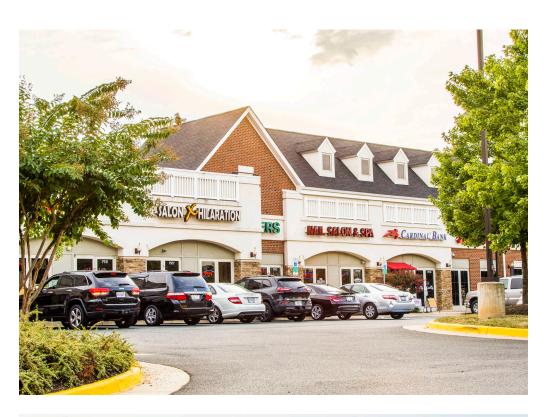

enter is adjacent to a fully-leased office park and high traffic Sport Health fitness center. The tenant mix boasts national and local retailers and the opportunity includes ample parking and Outdoor seating.

#### **DEMOGRAPHICS 2024**

|          |                       | 1 MILE                   | 3 MILES   | 5 MILES   |
|----------|-----------------------|--------------------------|-----------|-----------|
| <b>†</b> | POPULATION            | 4,665                    | 46,914    | 105,095   |
|          | DAYTIME<br>POPULATION | 8,297                    | 44,010    | 94,390    |
| \$       | HOUSEHOLD<br>INCOME   | \$115,032                | \$159,371 | \$152,645 |
| <u></u>  | TRAFFIC COUNTS        | 10,000 on Heathcote Blvd |           |           |

#### **CO-TENANTS**



















#### **SITE PLAN**

#### **HERITAGE HUNT | GAINESVILLE, VA**

3,092 - 3,496 SF AVAILABLE



#### HERITAGE HUNT

**GAINESVILLE, VA** 







# **RAPPAPORT**

HERITAGE HUNT | 7929 HERITAGE VILLAGE PLAZA, GAINESVILLE, VA

Chris Pamboukian | cpamboukian@rappaportco.com | 571.382.1217

rappaportco.com