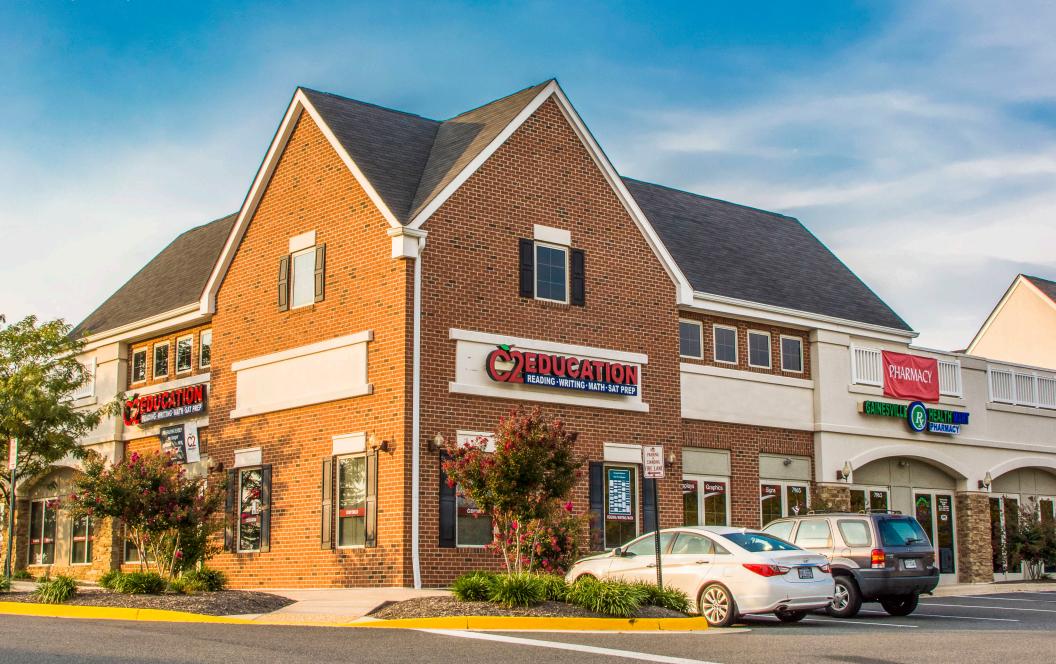

## **HERITAGE HUNT GAINESVILLE, VA**

This is a highly visible neighborhood center in the developing Gainesville market. This is an easily accessible location just off of I-66 and Route 29. the center is adjacent to a fully-leased office park and high traffic Sport Health fitness center. The tenant mix boasts national and local retailers and the opportunity includes ample parking and Outdoor seating.