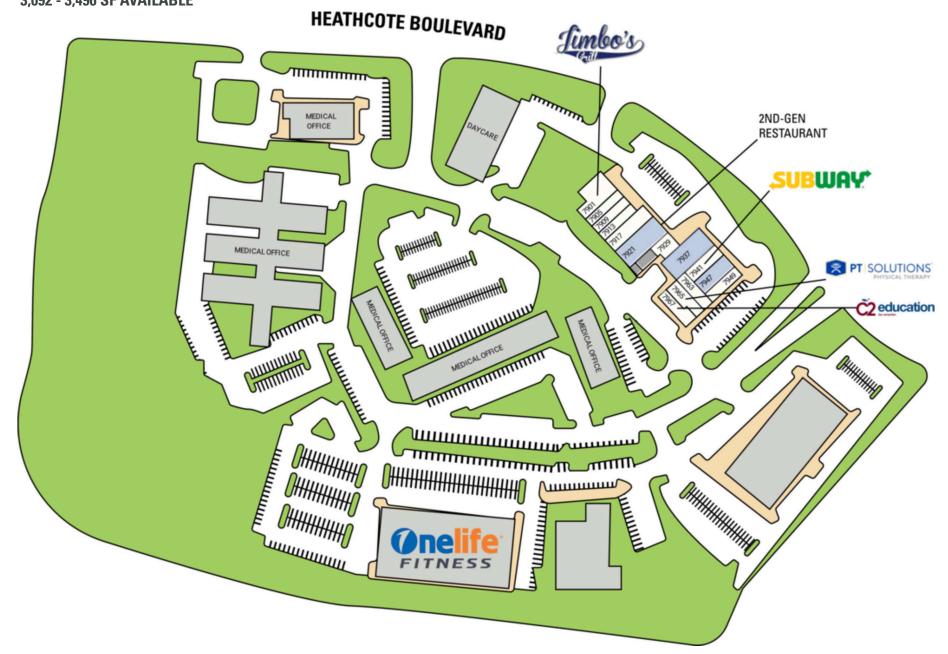

#### **SITE PLAN**

## **HERITAGE HUNT GAINESVILLE, VA**

This is a highly visible neighborhood center in the developing Gainesville market. This is an easily accessible location just off of I-66 and Route 29. the center is adjacent to a fully-leased office park and high traffic Sport Health fitness center. The tenant mix boasts national and local retailers and the opportunity includes ample parking and Outdoor seating.