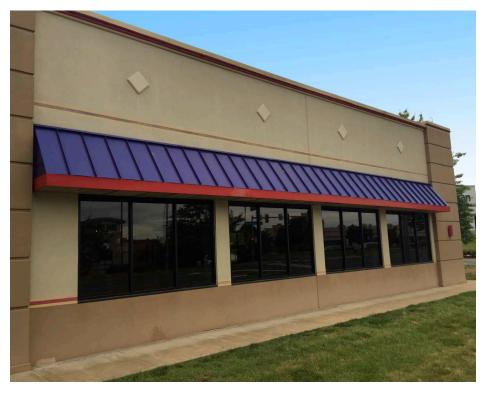

### **1280 CENTRAL PARK BLVD**

FREDERICKSBURG, VA

1280 Central Park Blvd is situated on an easily accessible outer edge of the large Central Park shopping center in Fredericksburg, VA. The building is close to Fun Land of Fredericksburg, Sky Zone Trampoline Park, Target, Barnes & Noble, Old Navy, United Bank, and more. It is a short distance from the intersection of I-95 and VA-3.