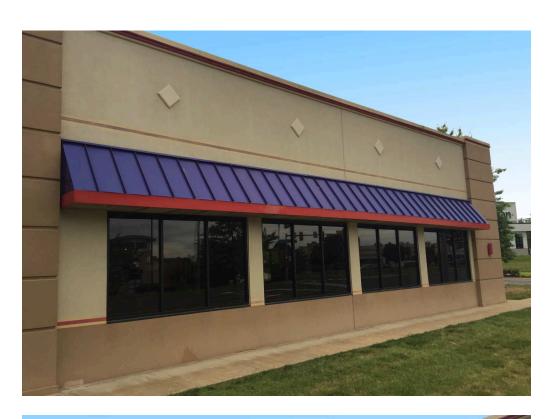

cessible outer edge of the large Central Park shopping center in Fredericksburg, VA. The building is close to Fun Land of Fredericksburg, Sky Zone Trampoline Park, Target, Barnes & Noble, Old Navy, United Bank, and more. It is a short distance from the intersection of I-95 and VA-3.

### **DEMOGRAPHICS 2024**

|         |                       | 1 MILE          | 3 MILES  | 5 MILES   |
|---------|-----------------------|-----------------|----------|-----------|
| ŤŤ      | POPULATION            | 3,563           | 50,860   | 127,999   |
|         | DAYTIME<br>POPULATION | 13,172          | 68,316   | 138,197   |
| \$      | HOUSEHOLD<br>INCOME   | \$110,734       | \$99,595 | \$107,244 |
| <u></u> | TRAFFIC COUNTS        | 146,000 on I-95 |          |           |

**CO-TENANTS** 













#### FREDERICKSBURG, VA

# **SITE PLAN**

1280 CENTRAL PARK BLVD | FREDERICKSBURG, VA

10,578 SF AVAILABLE



# **1280 CENTRAL PARK BLVD**

FREDERICKSBURG, VA







# **RAPPAPORT**

1280 CENTRAL PARK BLVD | 1280 CENTRAL PARK BLVD, FREDERICKSBURG, VA

Kyle Gamber | kgamber@rappaportco.com | 571.382.1216

rappaportco.com