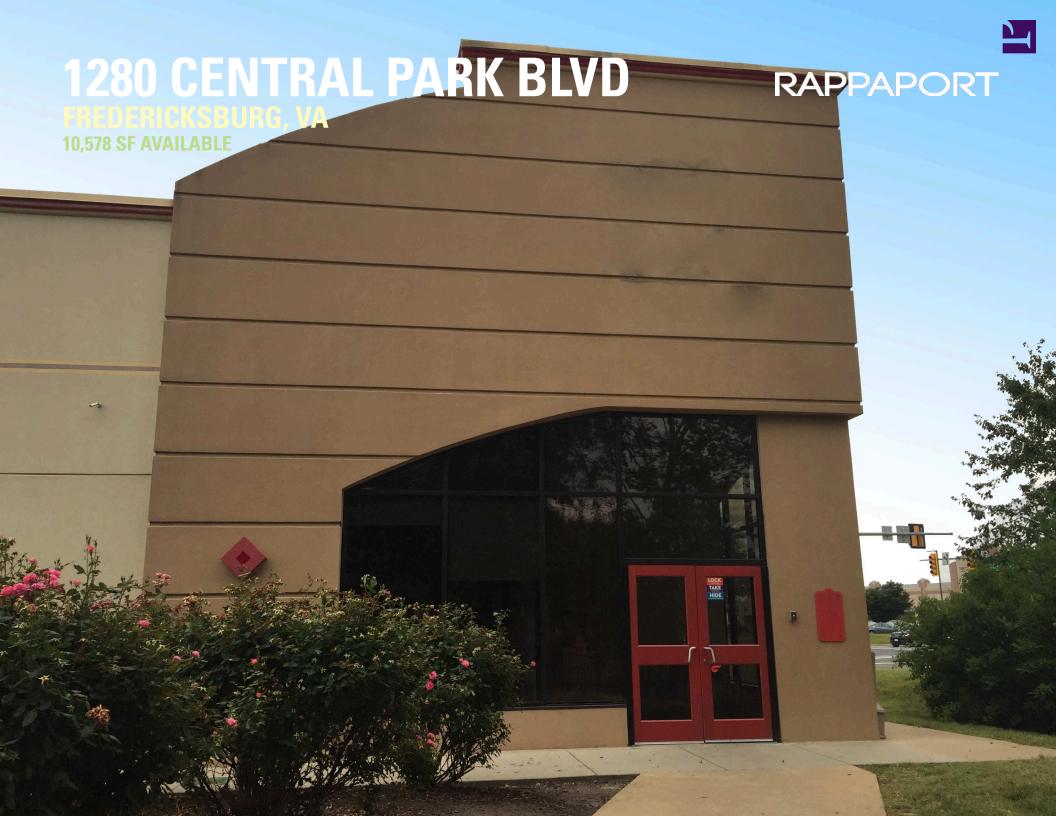

### **1280 CENTRAL PARK BLVD**

FREDERICKSBURG, VA

1280 Central Park Blvd is situated on an easily accessible outer edge of the large Central Park shopping center in Fredericksburg, VA. The building is close to Fun Land of Fredericksburg, Sky Zone Trampoline Park, Target, Barnes & Noble, Old Navy, United Bank, and more. It is a short distance from the intersection of I-95 and VA-3.

# **1280 CENTRAL PARK BLVD**

FREDERICKSBURG, VA