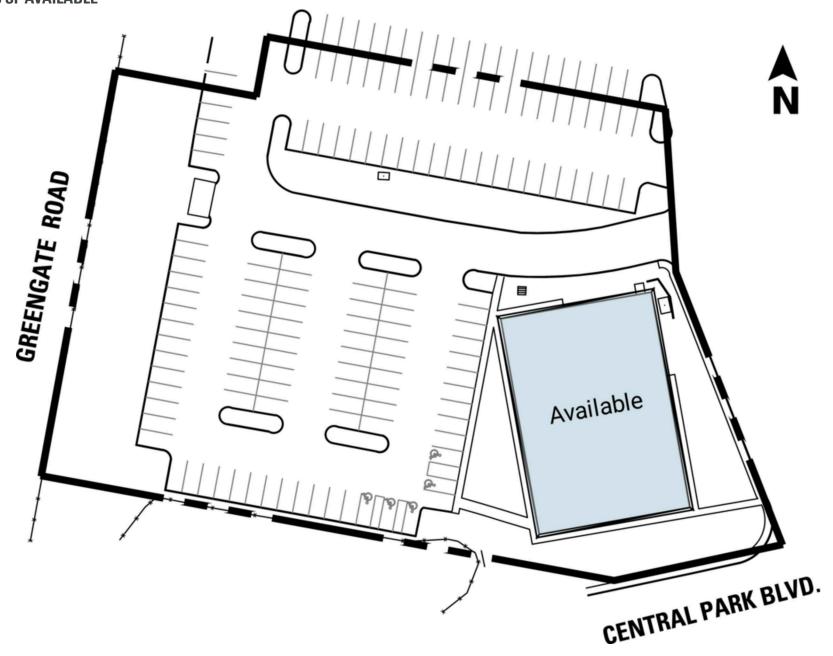

# **SITE PLAN**

1280 CENTRAL PARK BLVD | FREDERICKSBURG, VA

10,578 SF AVAILABLE