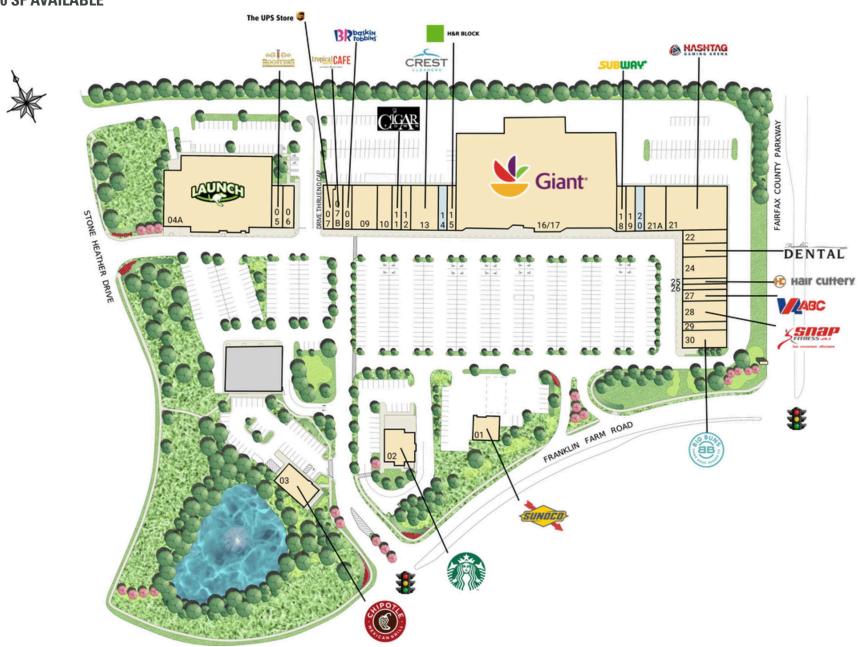

### **CO-TENANTS**

# **SITE PLAN**

## FRANKLIN FARM VILLAGE | HERNDON, VA

3,200 SF AVAILABLE