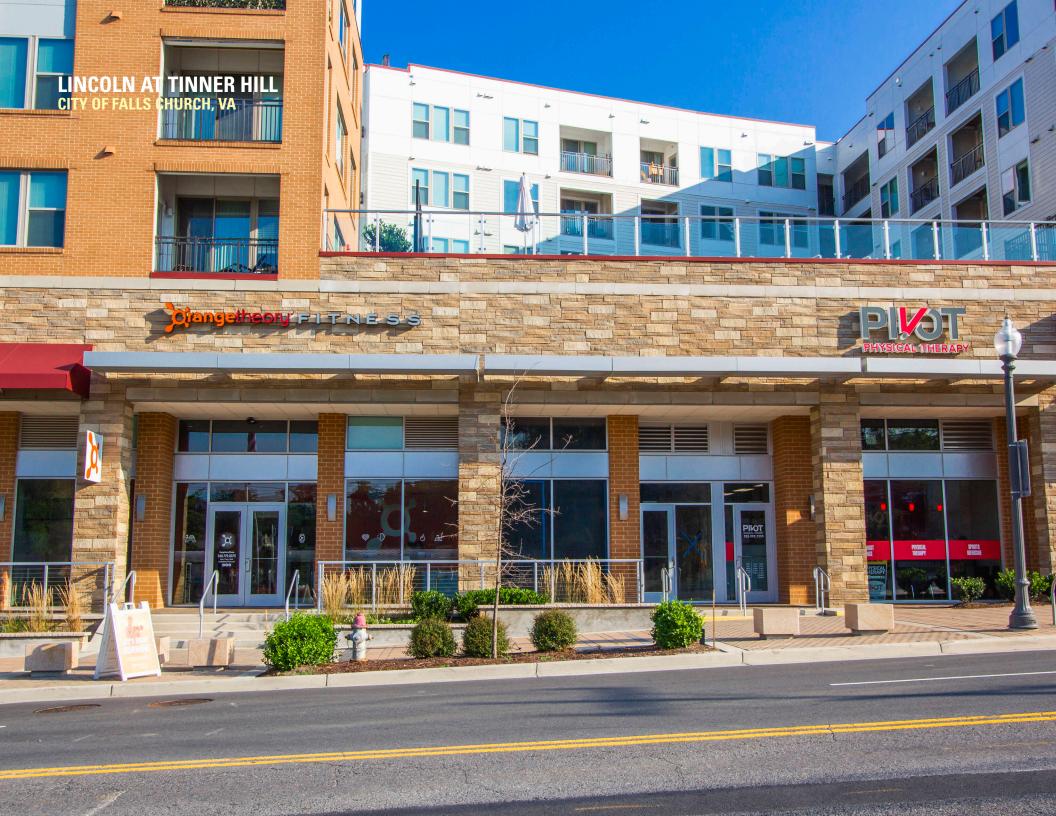

# LINCOLN AT TINNER HILL CITY OF FALLS CHURCH, VA 3,139 SF AVAILABLE

**RAPPAPORT** 



### LINCOLN AT TINNER HILL CITY OF FALLS CHURCH, VA

#### **DEMOGRAPHICS 2024**

|         |                       | 1 MILE                        | 3 MILES   | 5 MILES   |
|---------|-----------------------|-------------------------------|-----------|-----------|
|         | POPULATION            | 23,520                        | 161,060   | 472,472   |
|         | DAYTIME<br>POPULATION | 23,318                        | 140,587   | 536,578   |
| \$      | HOUSEHOLD<br>INCOME   | \$168,034                     | \$171,456 | \$158,575 |
| <u></u> | TRAFFIC COUNTS        | 22,000 on S Washington Street |           |           |

#### **CO-TENANTS**













#### **SITE PLAN**

## LINCOLN AT TINNER HILL | CITY OF FALLS CHURCH, VA 3,139 SF AVAILABLE



#### **LINCOLN AT TINNER HILL**

**CITY OF FALLS CHURCH, VA** 





## RAPPAPORT

LINCOLN AT TINNER HILL | 455 S MAPLE AVE, CITY OF FALLS CHURCH, VA

Susan Bourgeois | sbourgeois@rappaportco.com | 571.382.1288

rappaportco.com