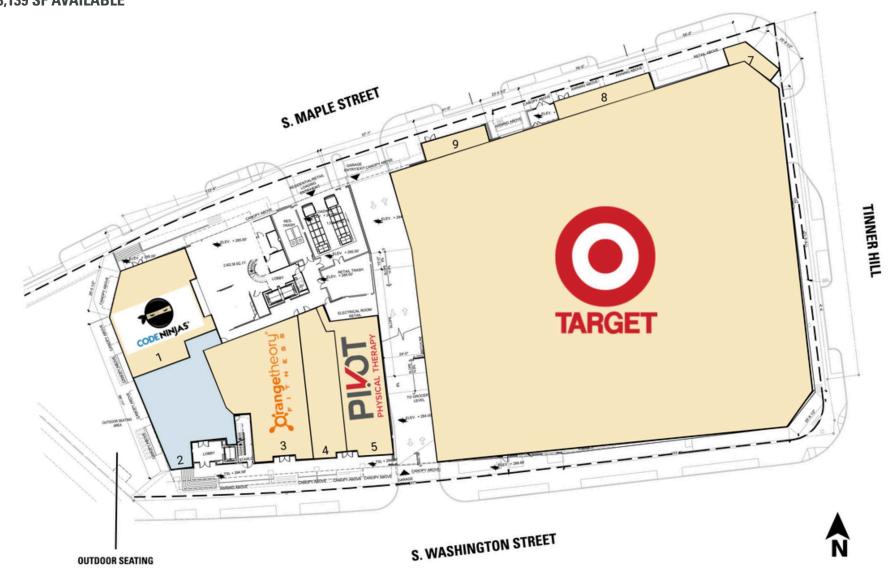

A 3,139 SF AVAILABLE

**RAPPAPORT** 



### LINCOLN AT TINNER HILL CITY OF FALLS CHURCH, VA

#### **DEMOGRAPHICS 2024**

|         |                       | 1 MILE                        | 3 MILES   | 5 MILES   |
|---------|-----------------------|-------------------------------|-----------|-----------|
|         | POPULATION            | 23,520                        | 161,060   | 472,472   |
|         | DAYTIME<br>POPULATION | 23,318                        | 140,587   | 536,578   |
| \$      | HOUSEHOLD<br>INCOME   | \$168,034                     | \$171,456 | \$158,575 |
| <u></u> | TRAFFIC COUNTS        | 22,000 on S Washington Street |           |           |

#### **CO-TENANTS**













#### **SITE PLAN**

## LINCOLN AT TINNER HILL | CITY OF FALLS CHURCH, VA 3,139 SF AVAILABLE



#### **LINCOLN AT TINNER HILL**

**CITY OF FALLS CHURCH, VA** 





## RAPPAPORT

LINCOLN AT TINNER HILL | 455 S MAPLE AVE, CITY OF FALLS CHURCH, VA

Susan Bourgeois | sbourgeois@rappaportco.com | 571.382.1288

rappaportco.com