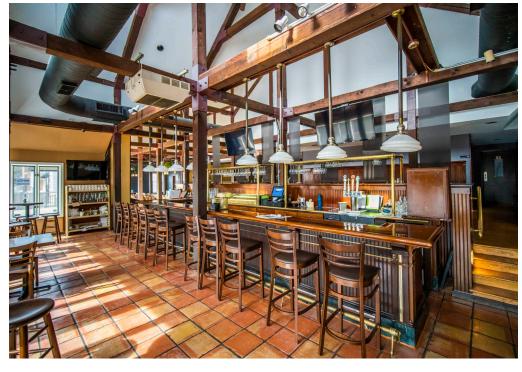

### TACKETT'S MILL LAKESIDE CAFE LAKE RIDGE, VA

Located along an idyllic lake in this prominently positioned mixed-use shopping center, this 7,052-square-foot lakeside café creates a serene setting for dining and socializing in the prospering Lake Ridge community. Fully built out and equipped second-generation café space, the Tackett's Mill lakeside café is easily accessible with ample surface parking and multiple curb cuts to the dense residential and daytime populations nearby as well as the commuters traveling along Old Bridge Road (40K VPD).