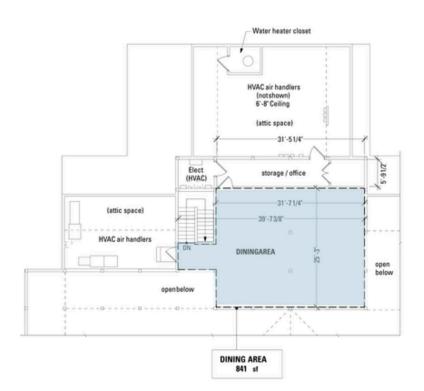

#### **SITE PLAN** TACKETT'S MILL LAKESIDE CAFE | LAKE RIDGE, VA 841 - 6,182 SF AVAILABLE

#### UPPER LEVEL