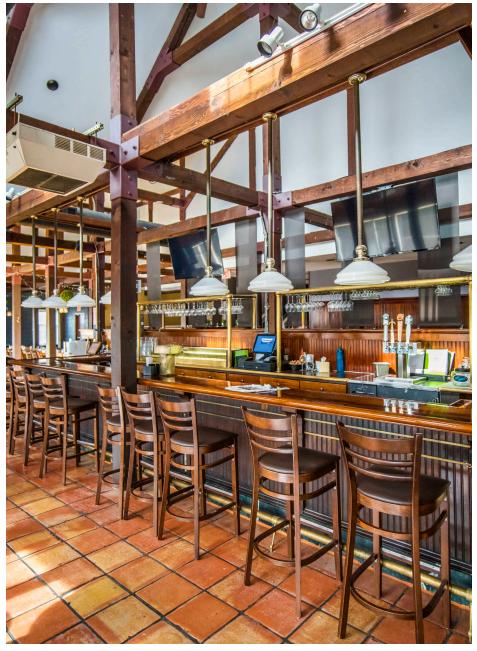

### TACKETT'S MILL LAKESIDE CAFE LAKE RIDGE, VA

Located along an idyllic lake in this prominently positioned mixed-use shopping center, this 7,052-square-foot lakeside café creates a serene setting for dining and socializing in the prospering Lake Ridge community. Fully built out and equipped second-generation café space, the Tackett's Mill lakeside café is easily accessible with ample surface parking and multiple curb cuts to the dense residential and daytime populations nearby as well as the commuters traveling along Old Bridge Road (40K VPD).