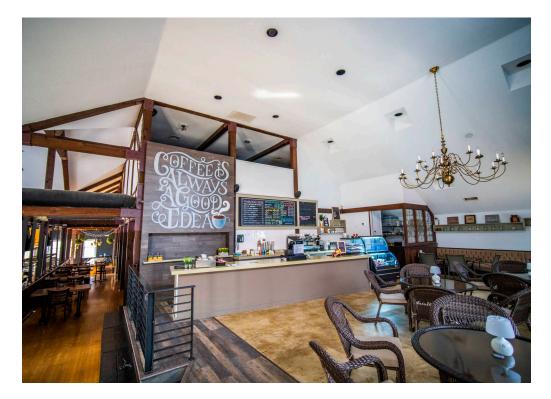

### TACKETT'S MILL LAKESIDE CAFE LAKE RIDGE, VA

Located along an idyllic lake in this prominently positioned mixed-use shopping center, this 7,052-square-foot lakeside café creates a serene setting for dining and socializing in the prospering Lake Ridge community. Fully built out and equipped second-generation café space, the Tackett's Mill lakeside café is easily accessible with ample surface parking and multiple curb cuts to the dense residential and daytime populations nearby as well as the commuters traveling along Old Bridge Road (40K VPD).