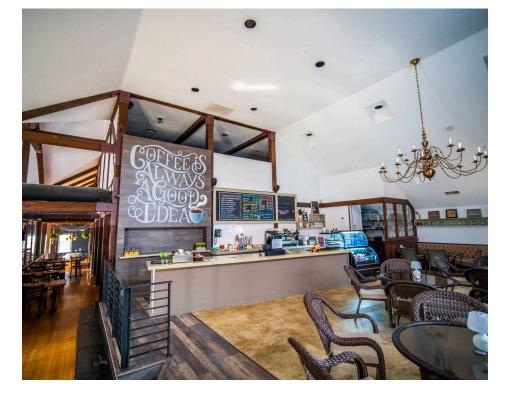

### TACKETT'S MILL LAKESIDE CAFE LAKE RIDGE, VA

Located along an idyllic lake in this prominently positioned mixed-use shopping center, this 7,052-square-foot lakeside café creates a serene setting for dining and socializing in the prospering Lake Ridge community. Fully built out and equipped second-generation café space, the Tackett's Mill lakeside café is easily accessible with ample surface parking and multiple curb cuts to the dense residential and daytime populations nearby as well as the commuters traveling along Old Bridge Road (40K VPD).