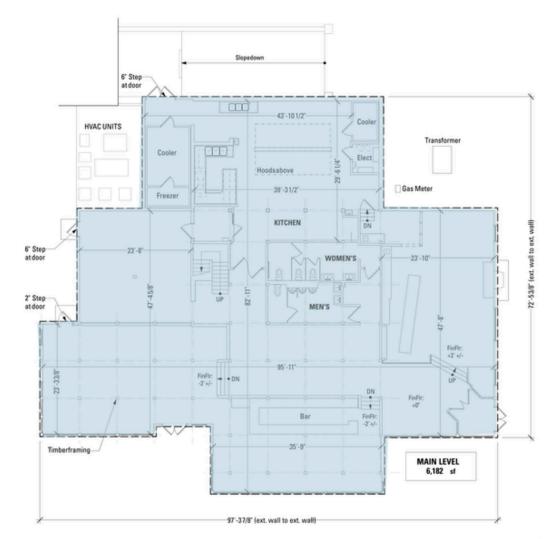

#### **SITE PLAN** TACKETT'S MILL LAKESIDE CAFE | LAKE RIDGE, VA 841 - 6,182 SF AVAILABLE

#### MAIN LEVEL