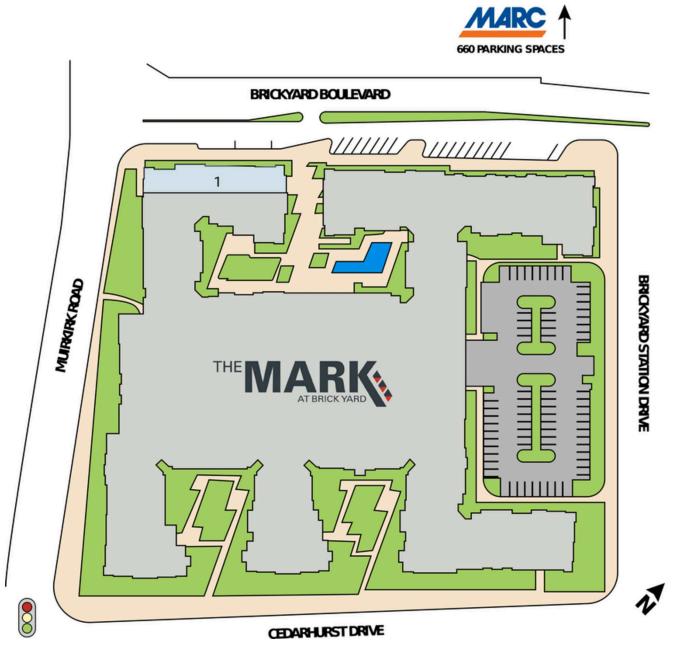

ckyard's divisible retail space offers up to 5,330 square feet and supports 433 residential units above.

## **DEMOGRAPHICS 2024**

|            |                       | 1 MILE                  | 3 MILES  | 5 MILES  |  |
|------------|-----------------------|-------------------------|----------|----------|--|
| <b>İ</b> İ | POPULATION            | 4,333                   | 65,764   | 193,702  |  |
| ÿ          | DAYTIME<br>POPULATION | 1,752                   | 37,943   | 121,027  |  |
| \$         | HOUSEHOLD<br>INCOME   | \$110,751               | \$97,753 | \$94,926 |  |
|            | TRAFFIC<br>COUNTS     | 32,000 on Baltimore Ave |          |          |  |

### **AREA RETAILERS**





**BELTSVILLE, MD** 

#### **SITE PLAN** THE MARK AT BRICKYARD | BELTSVILLE, MD 5,330 SF AVAILABLE



#### THE MARK AT BRICKYARD BELTSVILLE, MD







# RAPPAPORT

THE MARK AT BRICKYARD | 12401 BRICKYARD BLVD, BELTSVILLE, MD

Patrick O'Meara | pomeara@rappaportco.com | 571.382.1218 Michael Leon | mleon@rappaportco.com | 571.382.1205

rappaportco.com