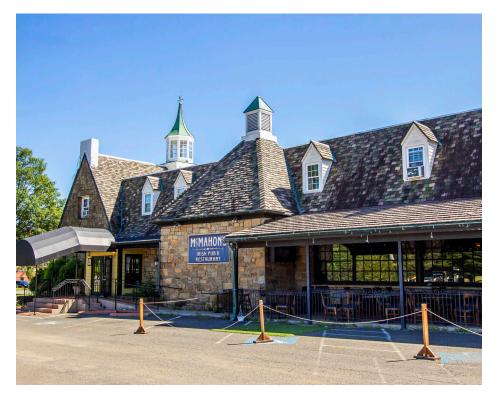

#### **380 BROADVIEW AVENUE** WARRENTON, VA

Located in the flourishing city of Warrenton, this 6,910-squarefoot retail opportunity provides flexibility and plenty of perks to its future patrons. The 2nd-generation restaurant space includes plenty of dedicated parking spaces, signage along Broadview Avenue, as well as outdoor patio space. The property is also able to be leased or purchased as a 0.81-acre pad site perfect for a convenience store or drive-through opportunity for food and beverage uses.