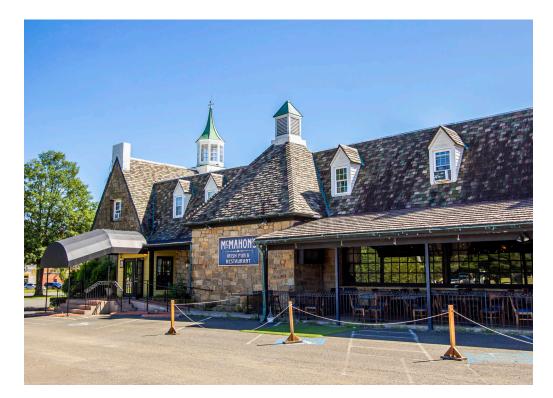

#### **380 BROADVIEW AVENUE** WARRENTON, VA

Located in the flourishing city of Warrenton, this 6,910-squarefoot retail opportunity provides flexibility and plenty of perks to its future patrons. The 2nd-generation restaurant space includes plenty of dedicated parking spaces, signage along Broadview Avenue, as well as outdoor patio space. The property is also able to be leased or purchased as a 0.81-acre pad site perfect for a convenience store or drive-through opportunity for food and beverage uses.