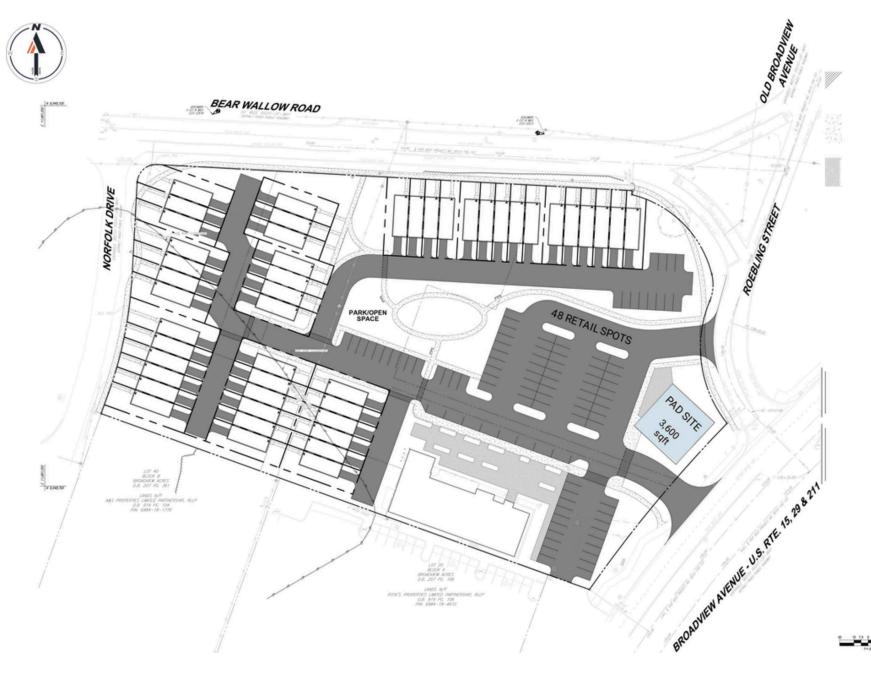

ased as a 0.81-acre pad site perfect for a convenience store or drive-through opportunity for food and beverage uses.





#### **DEMOGRAPHICS 2024**

|            |                       | 1 MILE                     | 3 MILES   | 5 MILES   |
|------------|-----------------------|----------------------------|-----------|-----------|
| <b>İ</b> † | POPULATION            | 5,662                      | 17,517    | 25,556    |
| ÿ          | DAYTIME<br>POPULATION | 5,457                      | 11,704    | 12,649    |
| \$         | HOUSEHOLD<br>INCOME   | \$148,811                  | \$134,018 | \$139,249 |
|            | TRAFFIC<br>COUNTS     | 15,625 on Broadview Avenue |           |           |

### **AREA RETAILERS**







WARRENTON, VA

## SITE PLAN 380 BROADVIEW AVENUE | WARRENTON, VA



### 380 BROADVIEW AVENUE WARRENTON, VA







# RAPPAPORT

380 BROADVIEW AVENUE | 380 BROADVIEW AVENUE, WARRENTON, VA

Chris Pamboukian | cpamboukian@rappaportco.com | 571.382.1217 Zach Elcano | zelcano@rappaportco.com | 571.382.1228

rappaportco.com