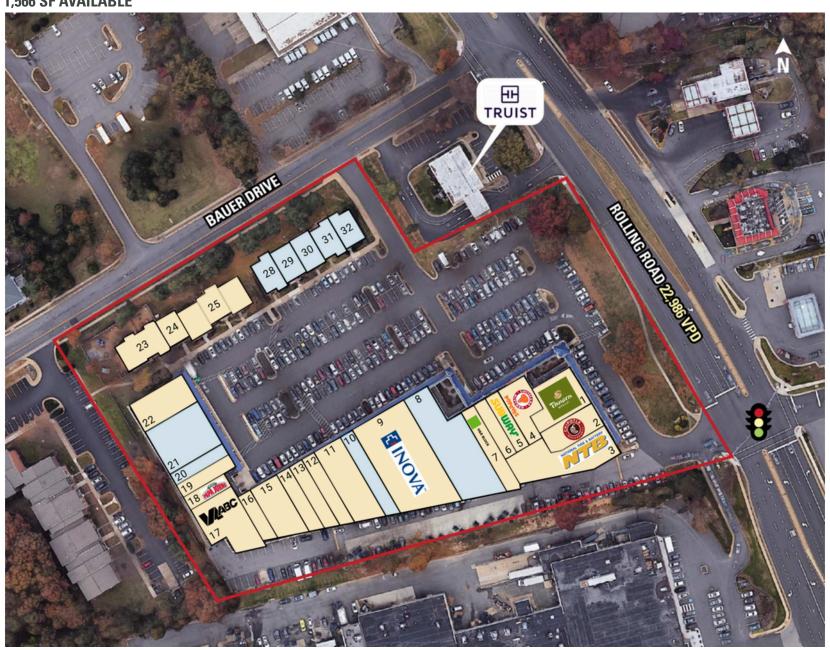

### **SITE PLAN**

#### **DEMOGRAPHICS 2024**

|                           | 1 MILE                 | 3 MILES   | 5 MILES   |
|---------------------------|------------------------|-----------|-----------|
| POPULATION                | 14,736                 | 124,273   | 300,908   |
| DAYTIME<br>POPULATION     | 9,240                  | 57,215    | 163,675   |
| \$<br>HOUSEHOLD<br>INCOME | \$151,142              | \$157,855 | \$157,731 |
| TRAFFIC COUNTS            | 22,986 on Rolling Road |           |           |