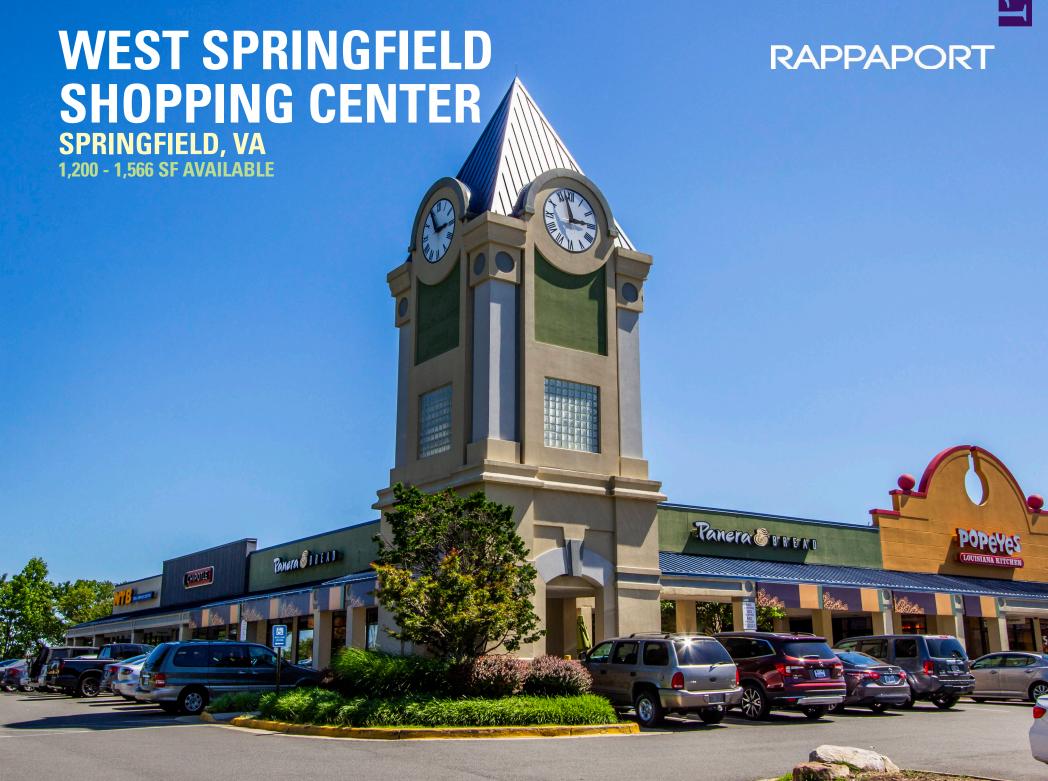

### WEST SPRINGFIELD SHOPPING CENTER SPRINGFIELD, VA

Conveniently located along the area's main roadway, Rolling Road, West Springfield Shopping Center delivers an idyllic blend of essential, dining and credit retailers to serve the affluent residential neighborhoods nearby. With several curb cuts, ample surface parking and prominent positioning at a signalized intersection, this neighborhood shopping center creates an effortlessly accessible retail option for the professionals, commuters and residents in West Springfield.

## WEST SPRINGFIELD SHOPPING CENTER | SPRINGFIELD, VA 1,200 - 1,566 SF AVAILABLE