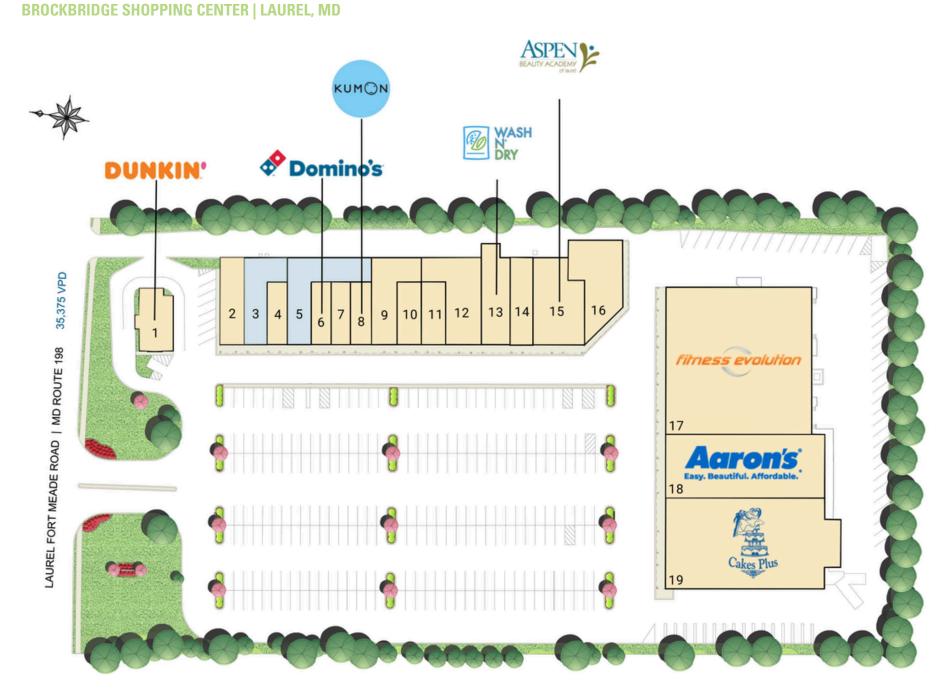

D

Brockbridge Shopping Center is a 70,446 square-foot neighborhood center between Laurel and Fort Meade. The center benefits from a strong residential base that has accelerated after substantial road improvements to Route 198.

#### **DEMOGRAPHICS 2024**

|          |                       | 1 MILE              | 3 MILES  | 5 MILES   |
|----------|-----------------------|---------------------|----------|-----------|
| İ        | POPULATION            | 8,592               | 82,977   | 146,001   |
|          | DAYTIME<br>POPULATION | 9,837               | 41,102   | 83,905    |
| \$       | HOUSEHOLD<br>INCOME   | \$93,082            | \$94,188 | \$146,001 |
| <b>~</b> | TRAFFIC COUNTS        | 35,375 on Route 198 |          |           |

#### **CO-TENANTS**



















SITE PLAN



## BROCKBRIDGE SHOPPING CENTER

LAUREL, MD







## **RAPPAPORT**

BROCKBRIDGE SHOPPING CENTER | 3505-3543 LAUREL FT MEADE ROAD, LAUREL, MD

Christian Kingston | ckingston@rappaportco.com | 571.382.1255

rappaportco.com