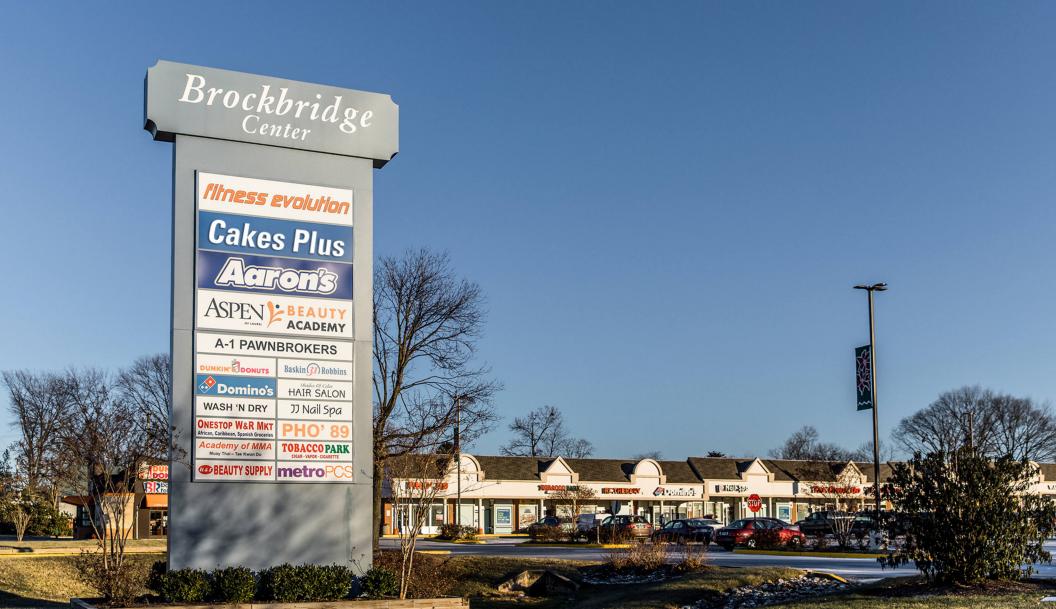

## BROCKBRIDGE SHOPPING CENTER LAUREL, MD

Brockbridge Shopping Center is a 70,446 square-foot neighborhood center between Laurel and Fort Meade. The center benefits from a strong residential base that has accelerated after substantial road improvements to Route 198.

#### **CO-TENANTS**

SITE PLAN