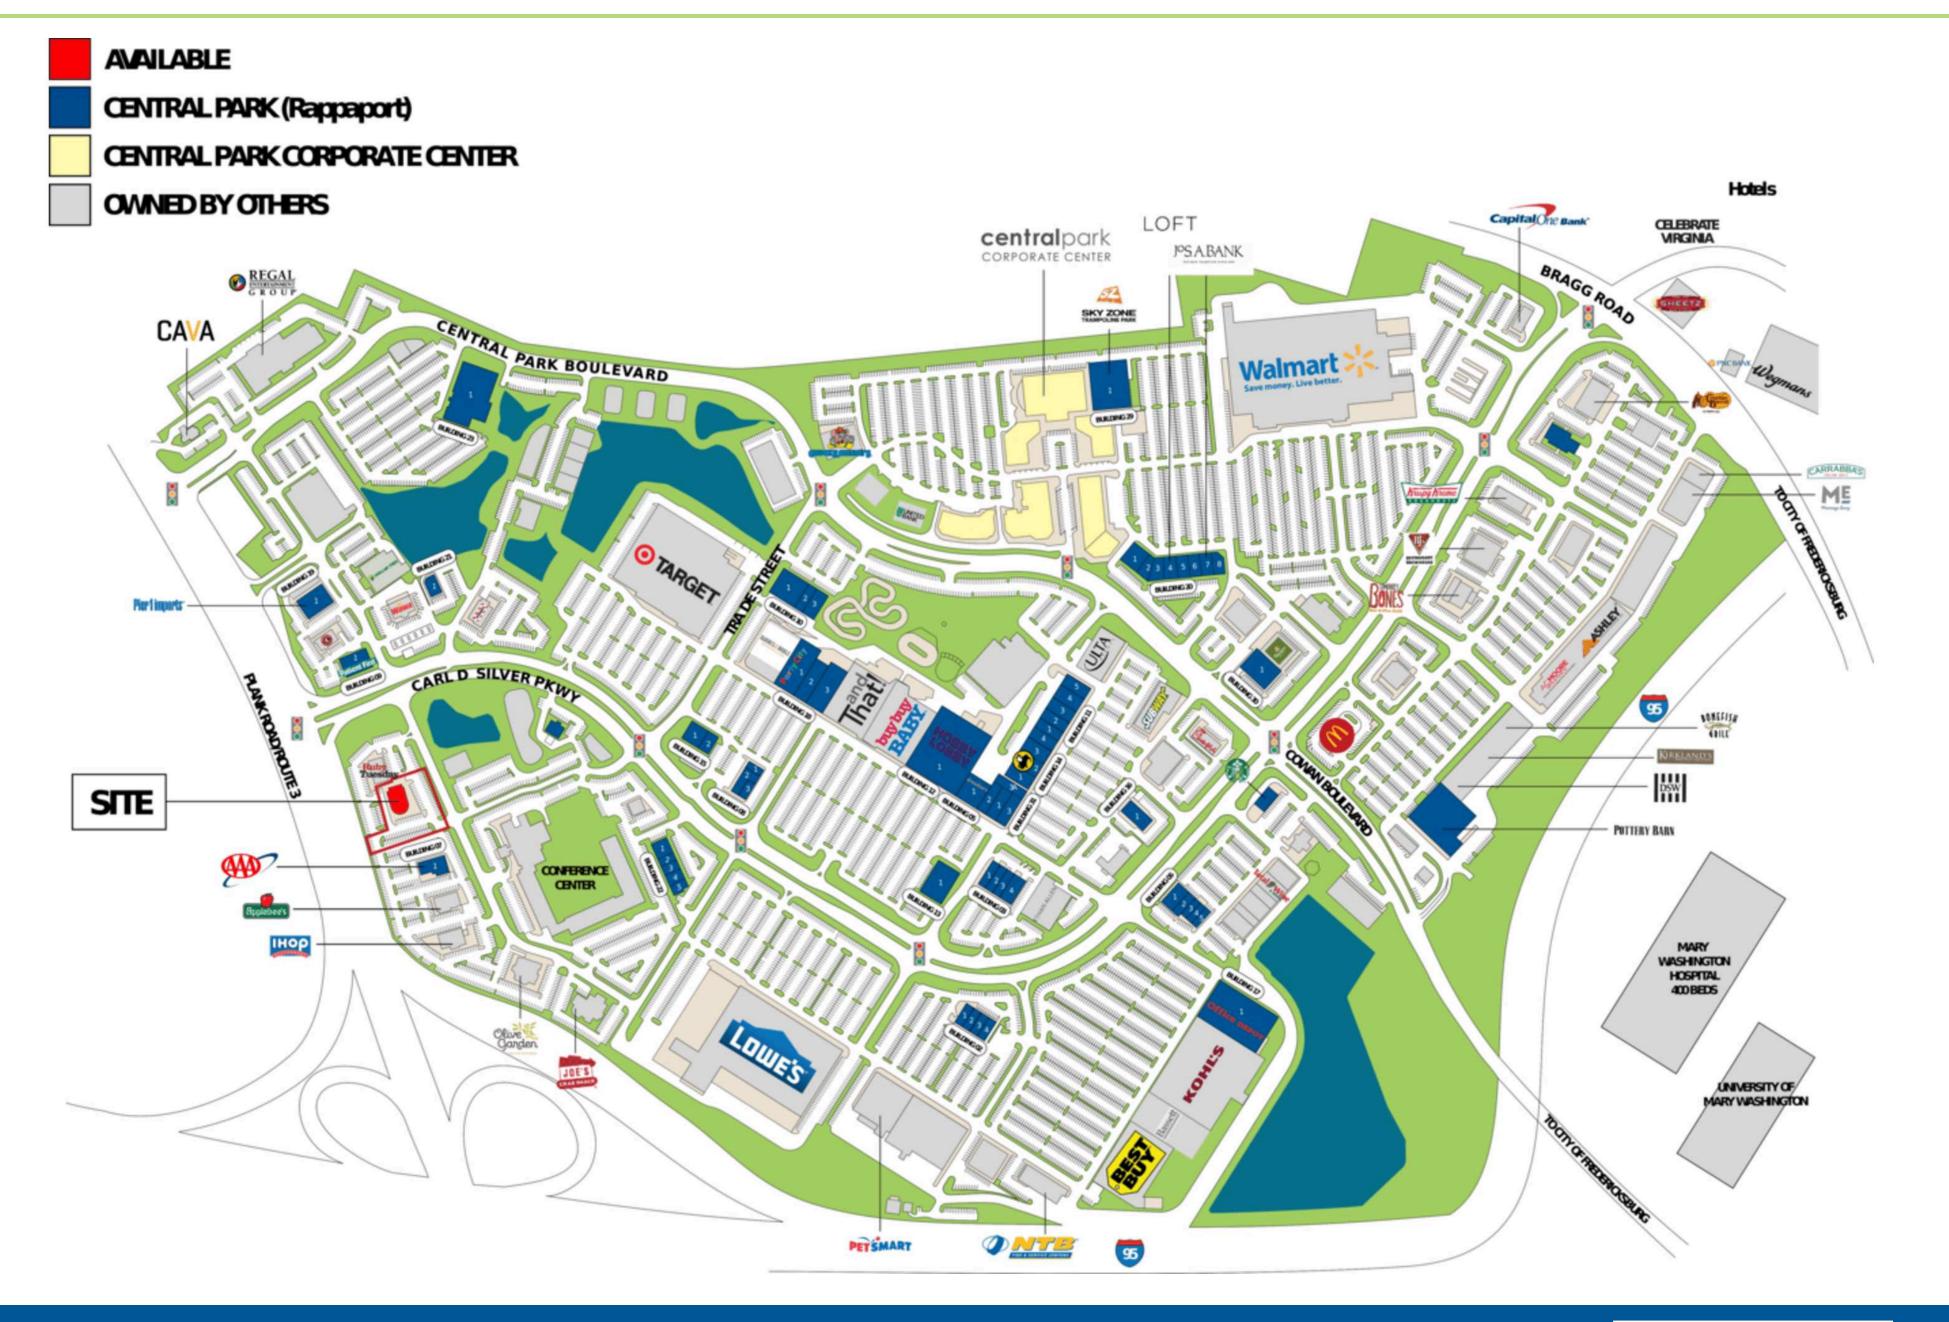

# Fredericksburg, VA

Right next door to one of the top retail destinations in bustling Fredericksburg containing major national retailers such as DSW, Target, and Kohl's, 2931 Plank Road provides a retreat to the Central Park Center shoppers as well as area residents looking for a place to relax and dine both during or after a long day. As a 5,677 SF secondgeneration restaurant pad site, this dining opportunity sits on 1.4 acres and offers plenty of parking to its patrons with 133 spaces and prominent visibility and pylon signage on Plank Road.

#### **Co-Tenants**