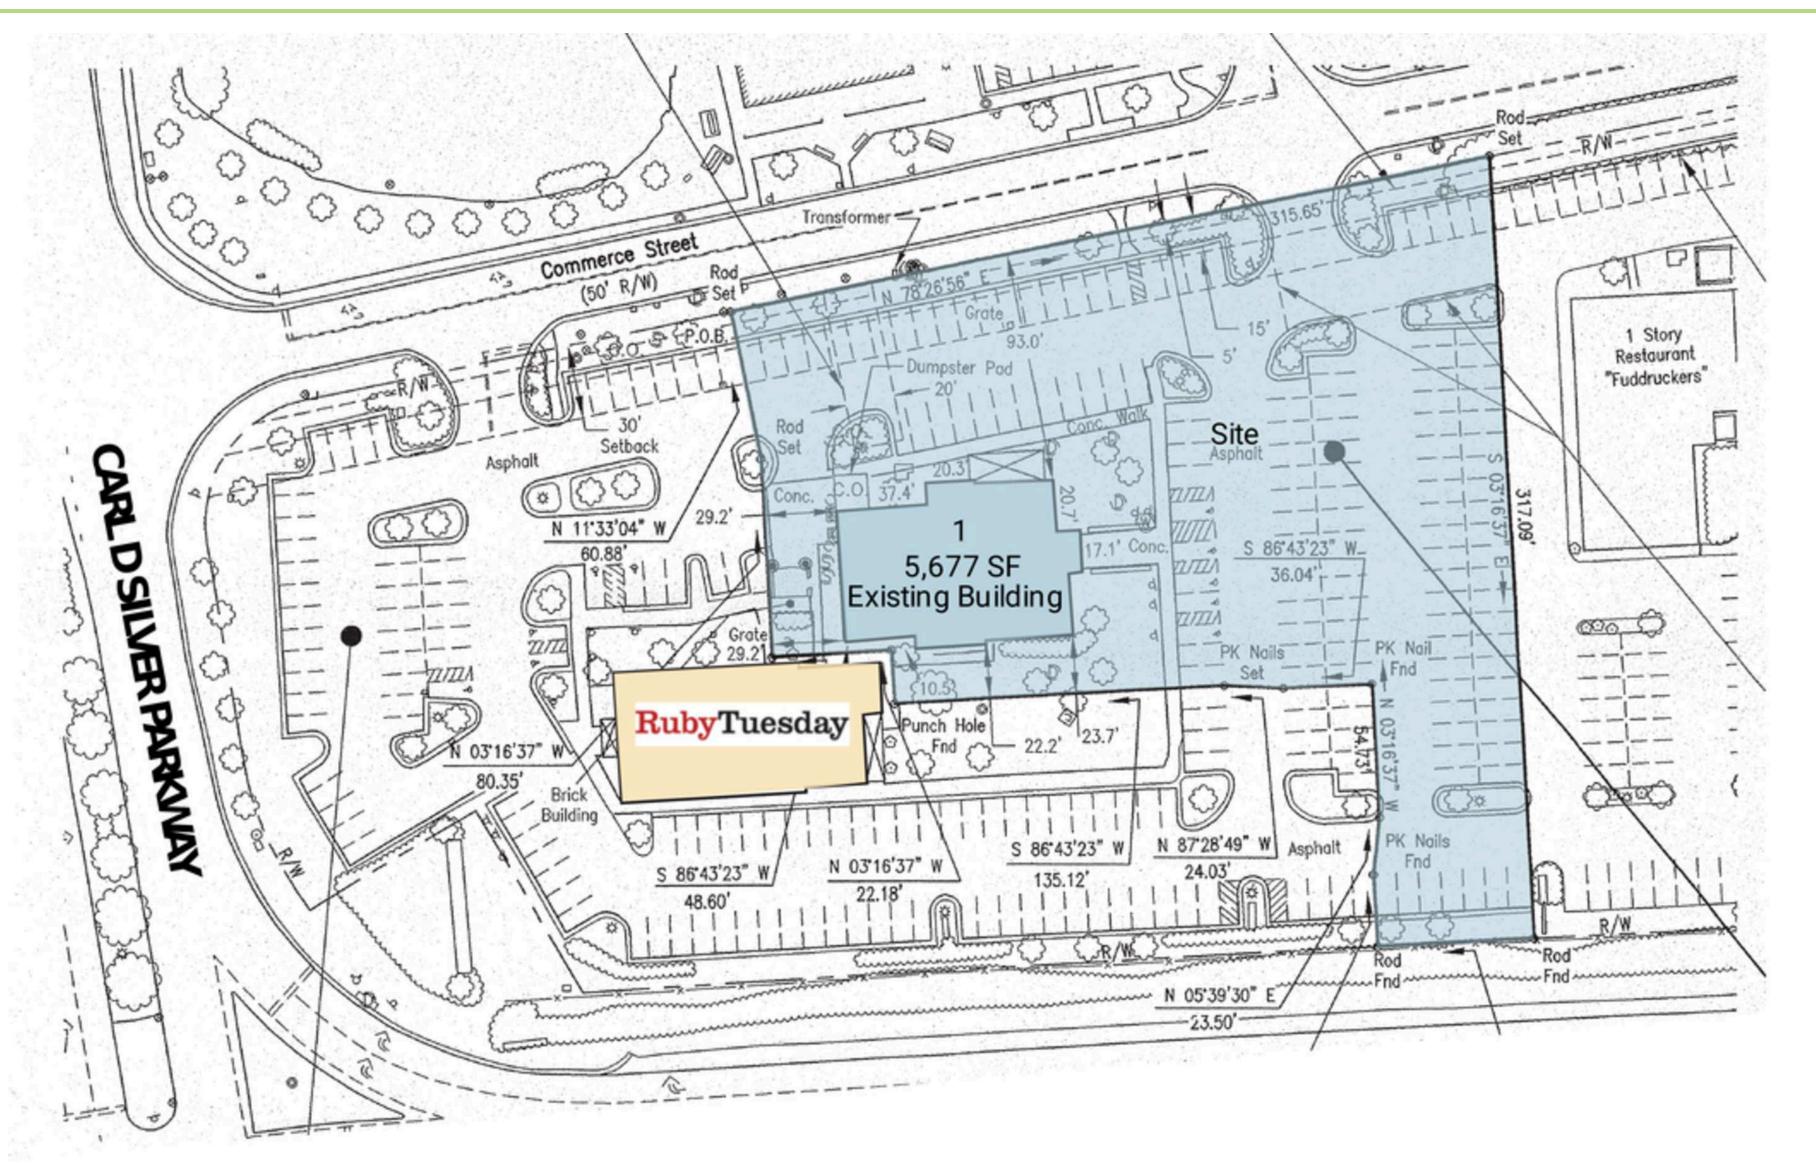

#### **SitePlan**

Space Available

### 5,677 SF Available

Space Available

PLANK ROAD 76,000 VPD