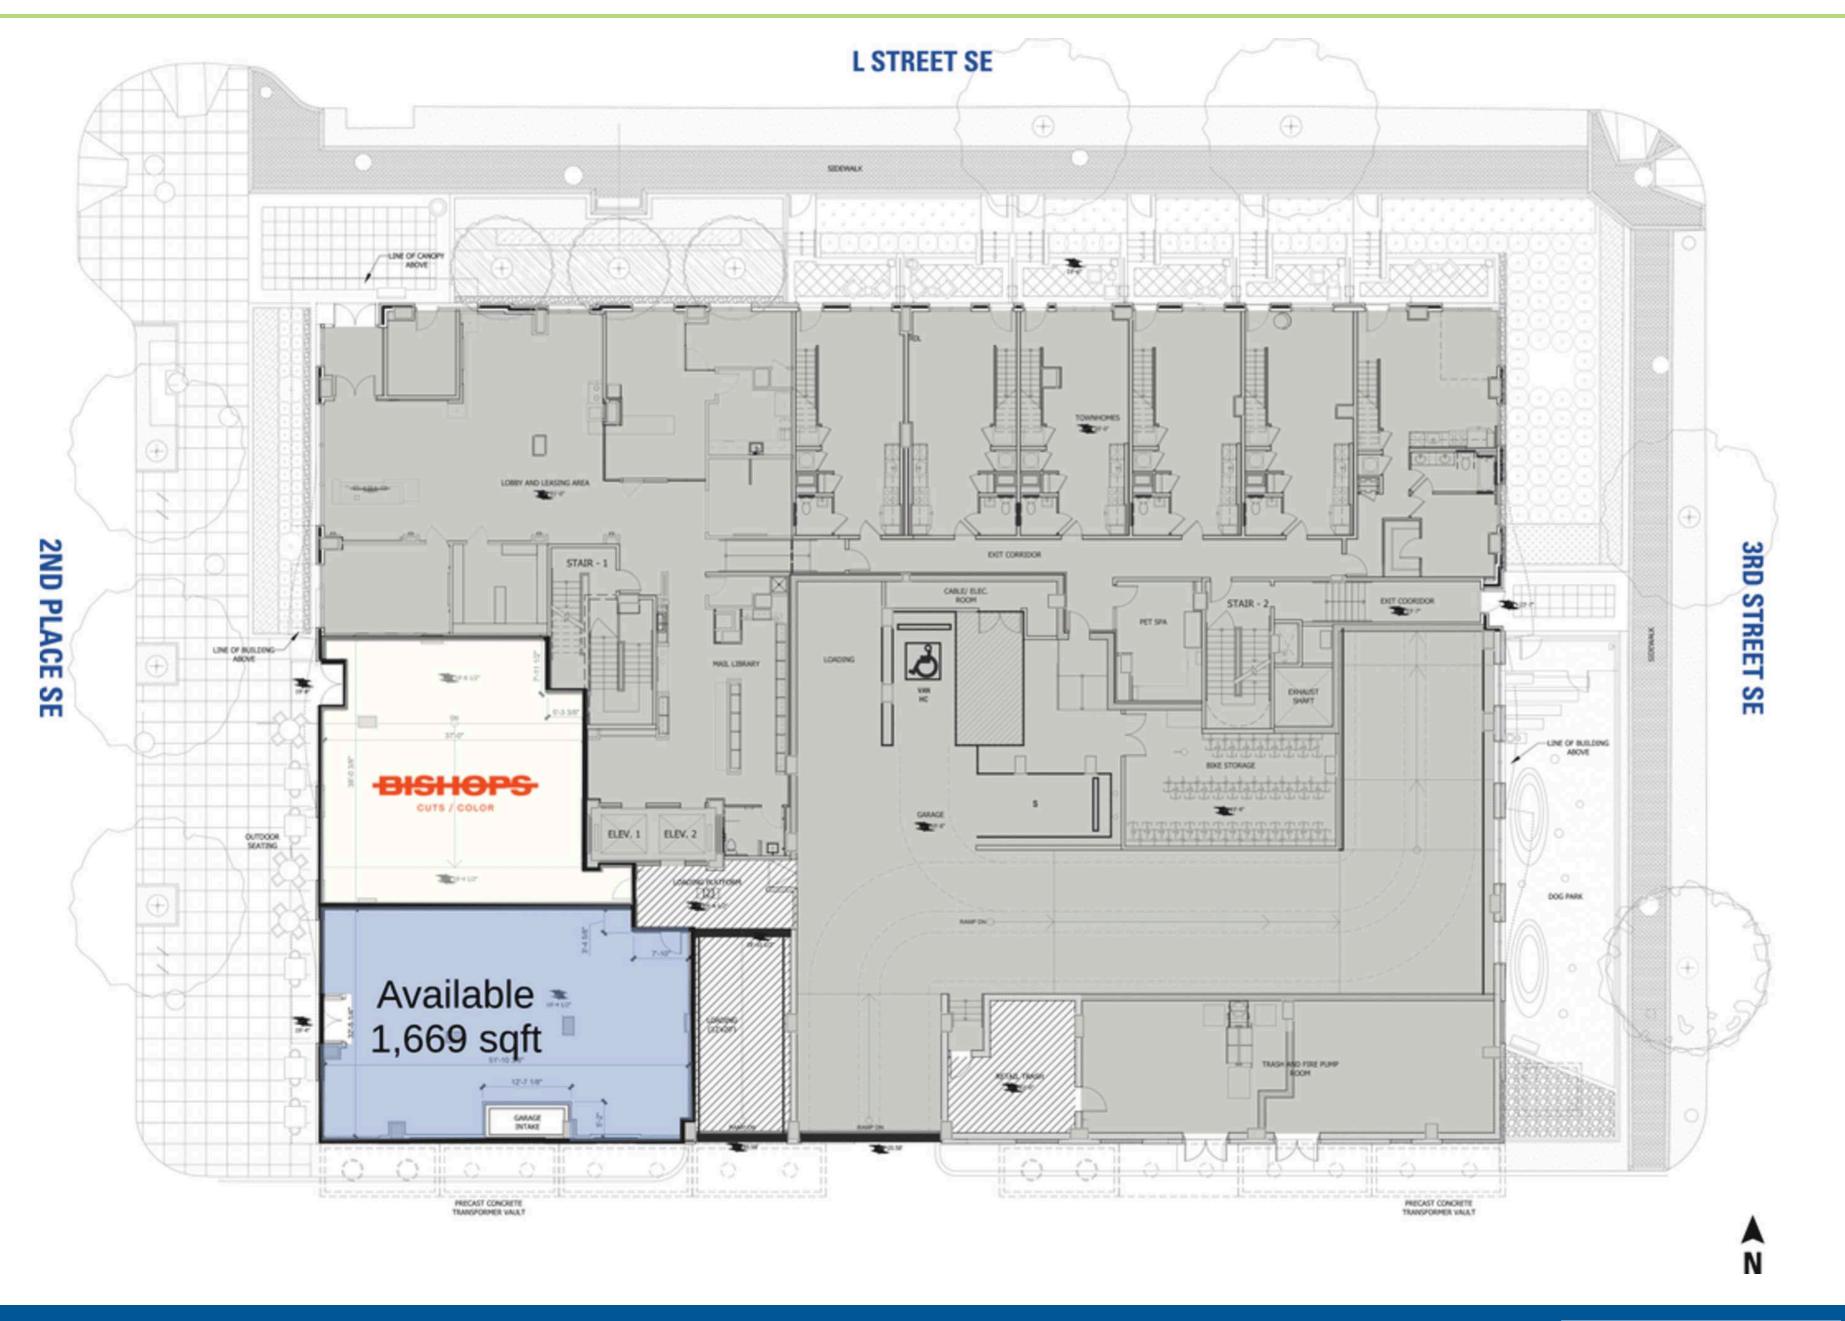

or
metro stations, including Farragut
West, Farragut North, and
McPherson Square. There is a large
consumer base in the immediate
trade area with a 429,733 daytime
population within a 1-mile radius
and a Walk Score of 97. Additionally,
it is situated among a diverse range
of regional and national tenants.

### **2024 Demographics**

|                       | 1 mi.      | 3 mi.    | 5 mi.    |
|-----------------------|------------|----------|----------|
| Population            | 15,425     | 167,654  | 370,166  |
| Daytime<br>Population | 12,432     | 135,045  | 316,019  |
| Household<br>Income   | \$100,410  | \$95,645 | \$92,022 |
| Traffic<br>Counts     | 123 on PQR |          |          |

#### **Co-Tenants**



## The Area



## Plan1

Space Available



## siteplan2

Space Available





# **The Property**



# Discover your next retail opportunity at rappaportco.com



WASHINGTON, D.C. | MARYLAND | VIRGINIA

CRUZZ | POINT LUMA, SAN DEIGO, CA

Alia Mercy | qa+alia@propertycapsule.com | 9796286729