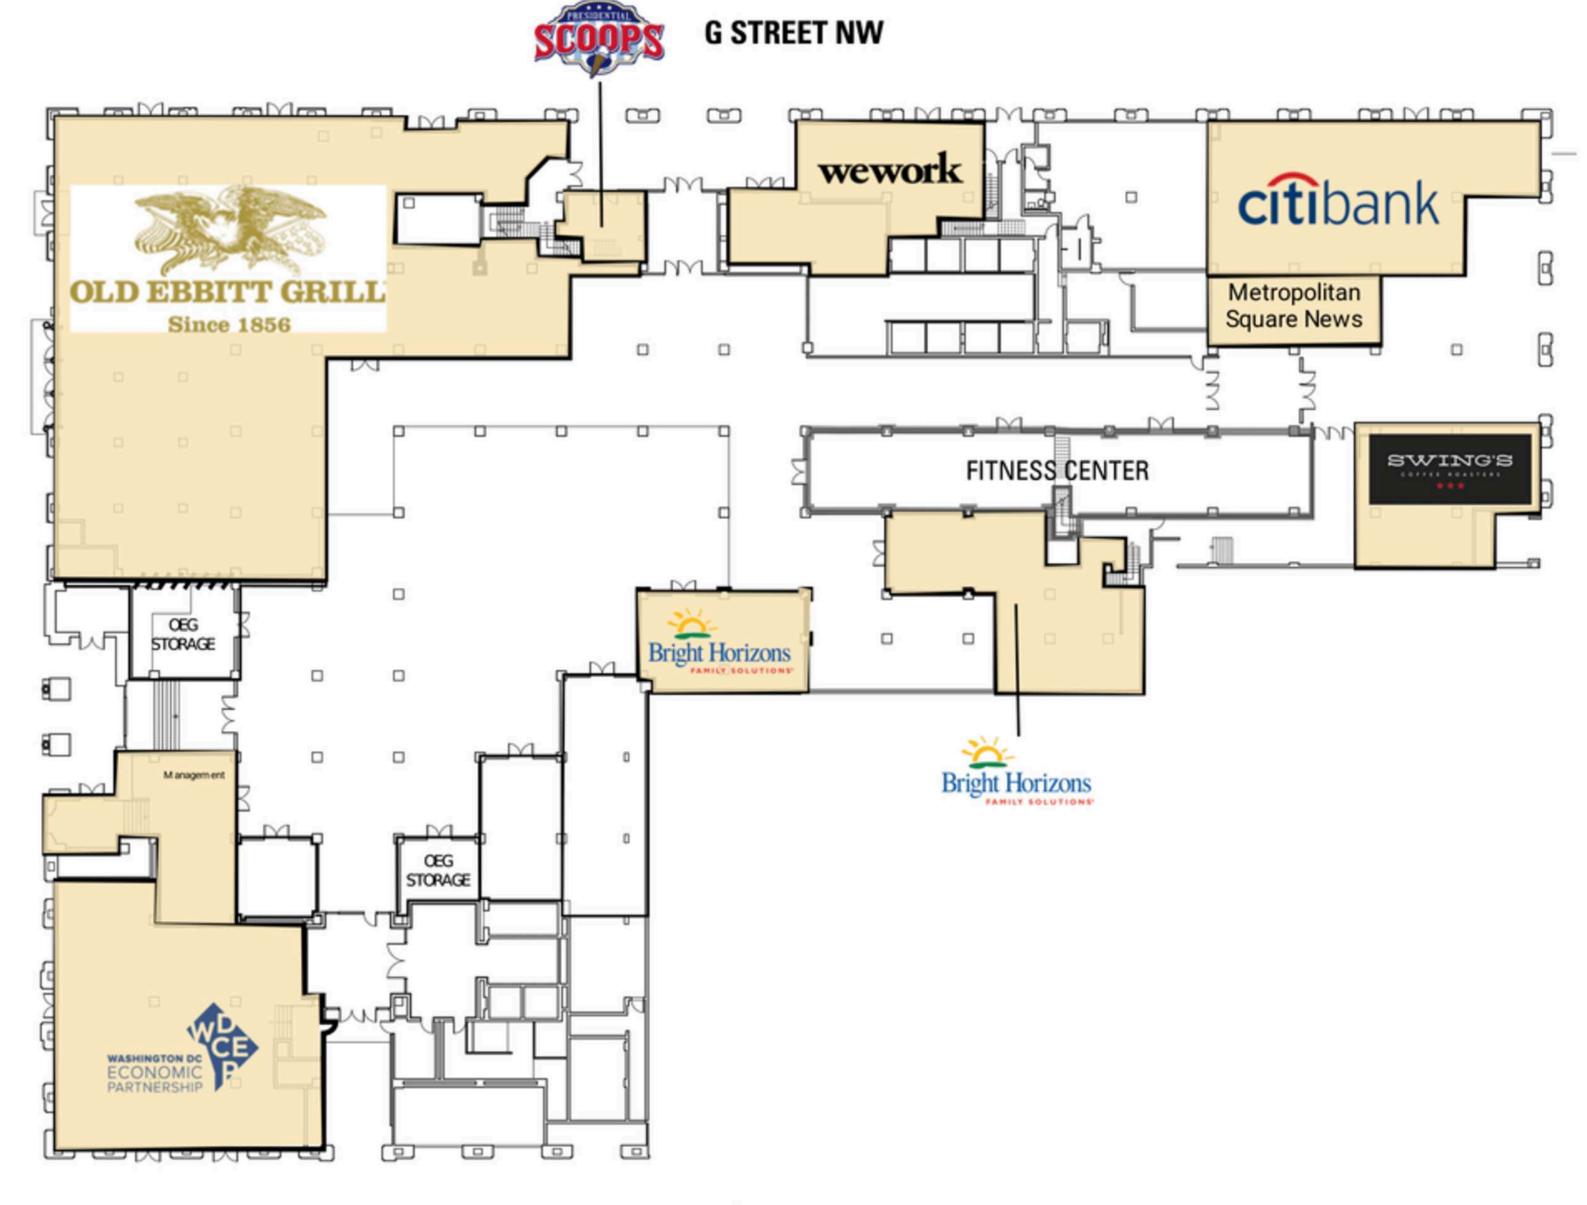

#### **Site Plan**

Space Available

15TH STREET NW 21,000 VPD

F STREET NW

#### **Area Retailers**