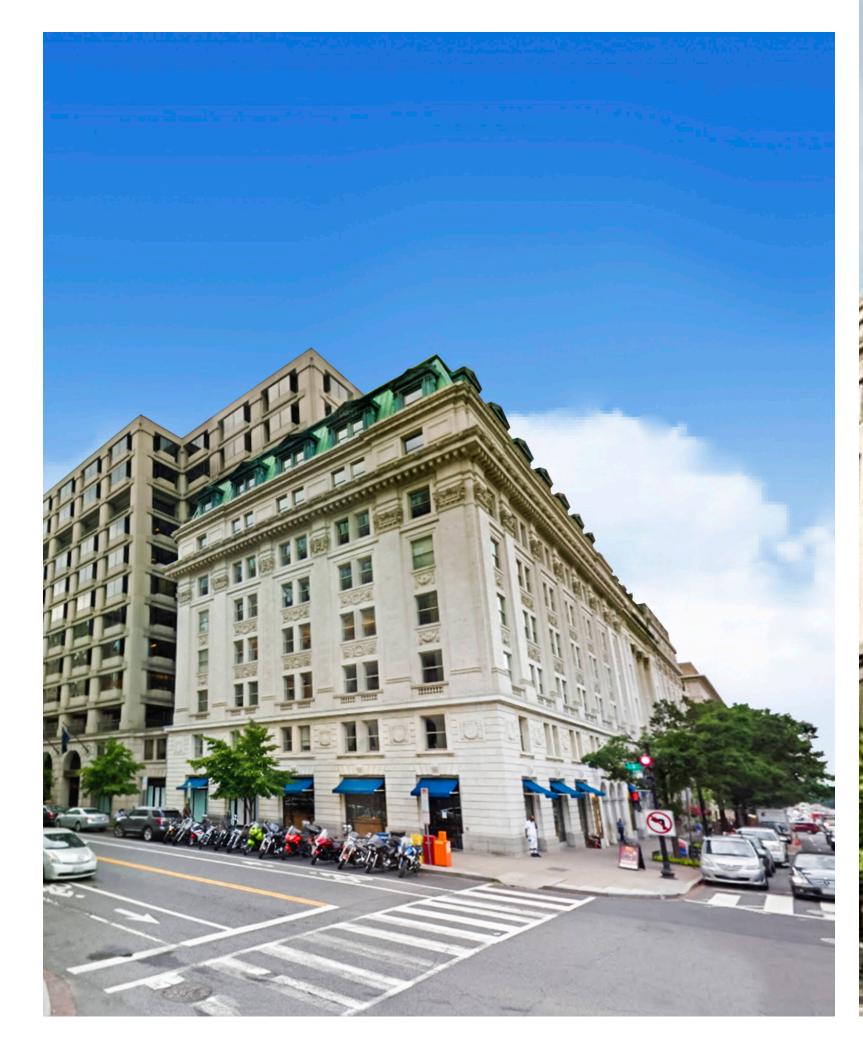

easury and The Mall. With a full-height interior atrium, a three-level underground parking garage, and easy access to the Metro Center rail station.







#### **2024 Demographics**

|                       | .5 mi.                  | 1 mi.     | 2 mi.     |
|-----------------------|-------------------------|-----------|-----------|
| <b>Population</b>     | 3,441                   | 54,302    | 199,326   |
| Daytime<br>Population | 126,874                 | 302,464   | 468,912   |
| Household<br>Income   | \$137,611               | \$121,837 | \$131,279 |
| Traffic Counts        | 19000 on 15th Street NW |           |           |

#### **Area Retailers**

















#### The Area



#### **Site Plan**

Space Available

15TH STREET NW 21,000 VPD



F STREET NW



# **The Property**







# Discover your next retail opportunity at rappaportco.com



WASHINGTON, D.C. | MARYLAND | VIRGINIA

#### METROPOLITAN SQUARE | 655 15TH STREET NW, WASHINGTON, DC

Michael Howard | mhoward@rappaportco.com | 571.382.1219