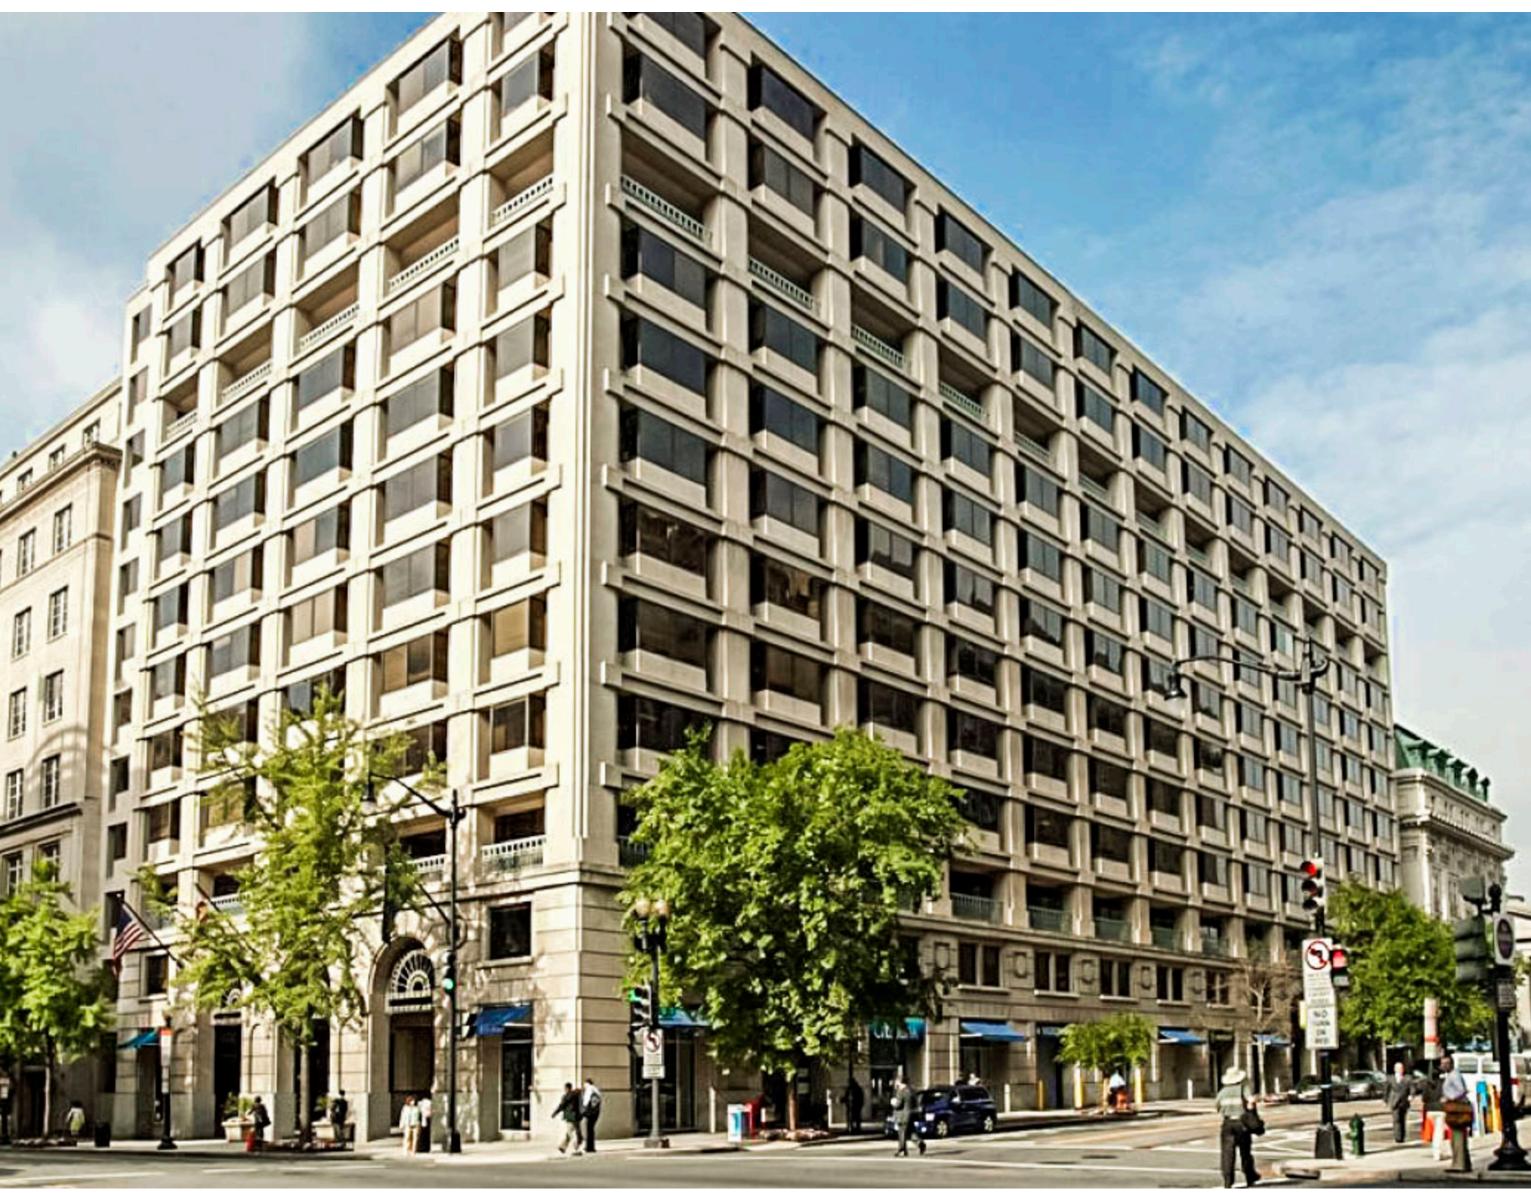

sury and The Mall. With a full-height interior atrium, a three-level underground parking garage, and easy access to the Metro Center rail station.







#### **2024 Demographics**

|                       | .5 mi.                  | 1 mi.     | 2 mi.     |
|-----------------------|-------------------------|-----------|-----------|
| <b>Population</b>     | 3,441                   | 54,302    | 199,326   |
| Daytime<br>Population | 126,874                 | 302,464   | 468,912   |
| Household<br>Income   | \$137,611               | \$121,837 | \$131,279 |
| Traffic Counts        | 19000 on 15th Street NW |           |           |

#### **Area Retailers**

















#### The Area



#### **Site Plan**

Space Available

15TH STREET NW 21,000 VPD



F STREET NW



# **The Property**







# Discover your next retail opportunity at rappaportco.com



WASHINGTON, D.C. | MARYLAND | VIRGINIA

#### METROPOLITAN SQUARE | 655 15TH STREET NW, WASHINGTON, DC

Michael Howard | mhoward@rappaportco.com | 571.382.1219