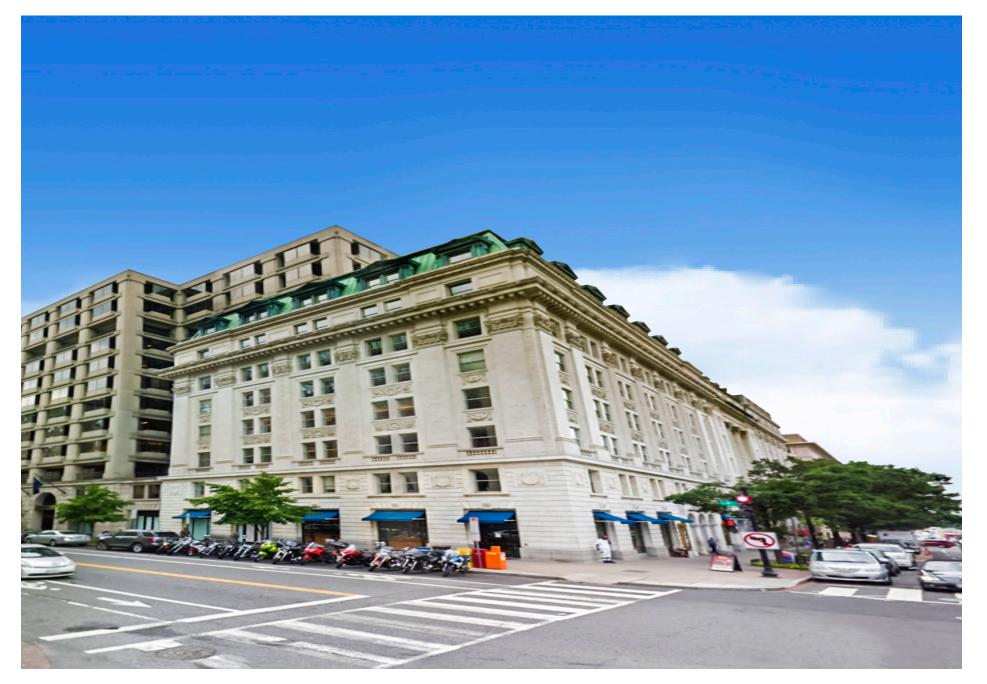

### Washington, DC

Located on 14th St NW, Metropolitan Square is a 12-story office and retail building that offers dramatic views of The

White House, U.S. Treasury and The Mall. With a full-height interior atrium, a three-level underground parking garage, and easy access to the Metro Center rail station.

## Washington, DC

Located on 14th St NW, Metropolitan Square is a 12-story office and retail building that offers dramatic views of The

White House, U.S. Treasury and The Mall. With a full-height interior atrium, a three-level underground parking garage, and easy access to the Metro Center rail station.