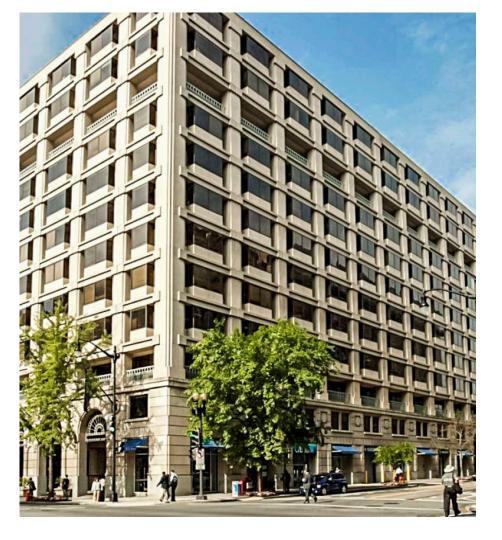

### Washington, DC

Located on 14th St NW, Metropolitan Square is a 12-story office and retail building that offers dramatic views of The

White House, U.S. Treasury and The Mall. With a full-height interior atrium, a three-level underground parking garage, and easy access to the Metro Center rail station.

## Washington, DC

Located on 14th St NW, Metropolitan Square is a 12-story office and retail building that offers dramatic views of The

White House, U.S. Treasury and The Mall. With a full-height interior atrium, a three-level underground parking garage, and easy access to the Metro Center rail station.