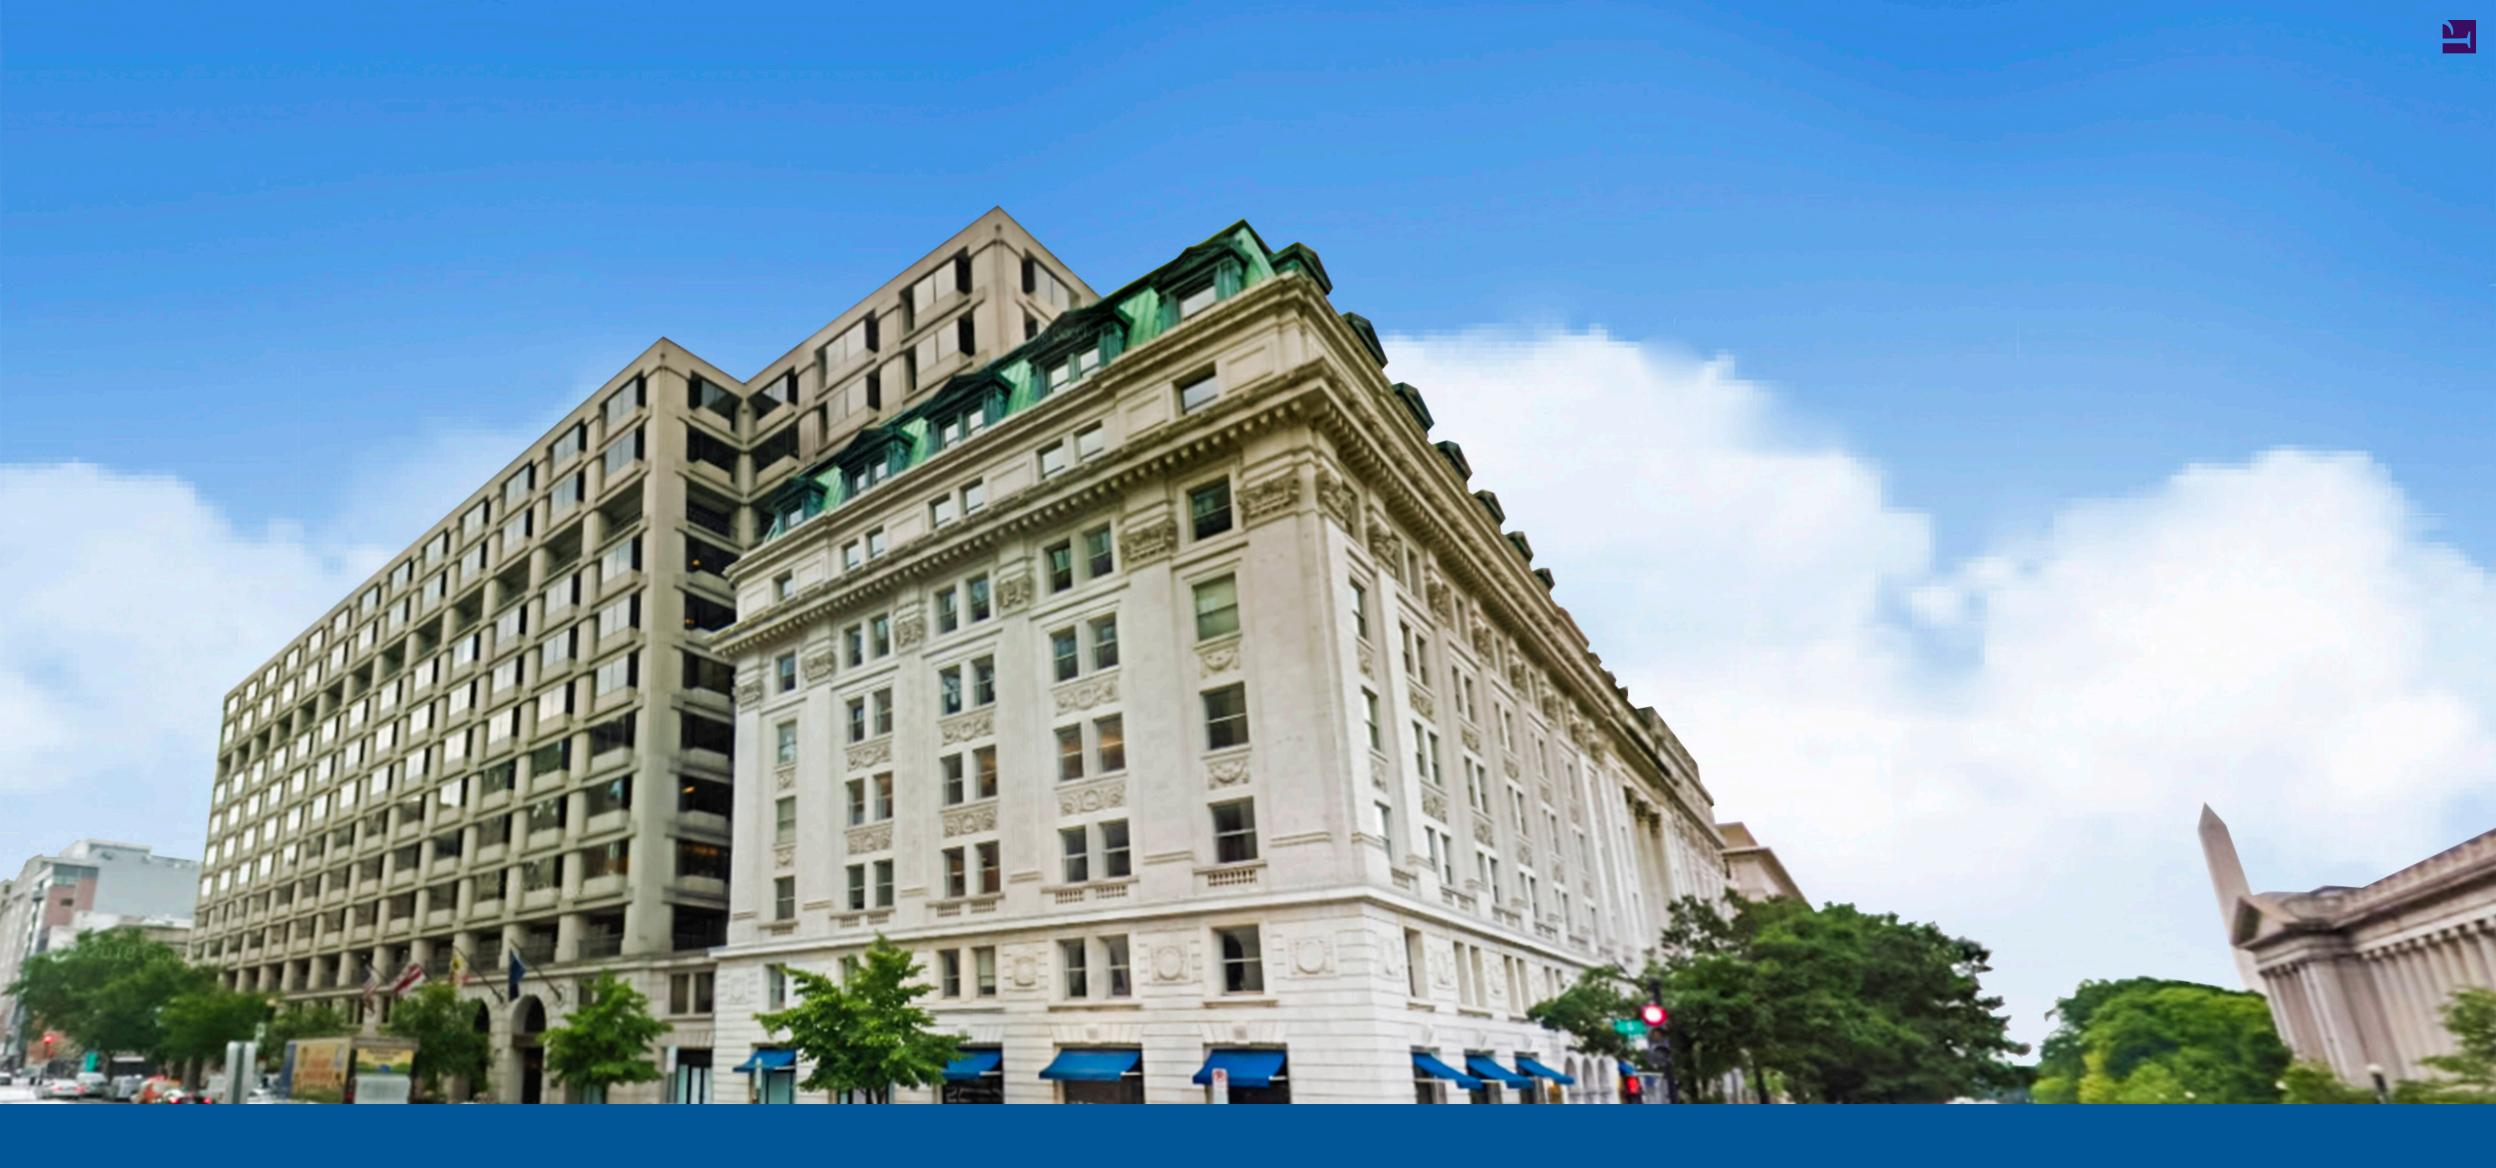

### Washington, DC

Located on 14th St NW, Metropolitan Square is a 12-story office and retail building that offers dramatic views of The

White House, U.S. Treasury and The Mall. With a full-height interior atrium, a three-level underground parking garage, and easy access to the Metro Center rail station.

## Washington, DC

Located on 14th St NW, Metropolitan Square is a 12-story office and retail building that offers dramatic views of The

White House, U.S. Treasury and The Mall. With a full-height interior atrium, a three-level underground parking garage, and easy access to the Metro Center rail station.