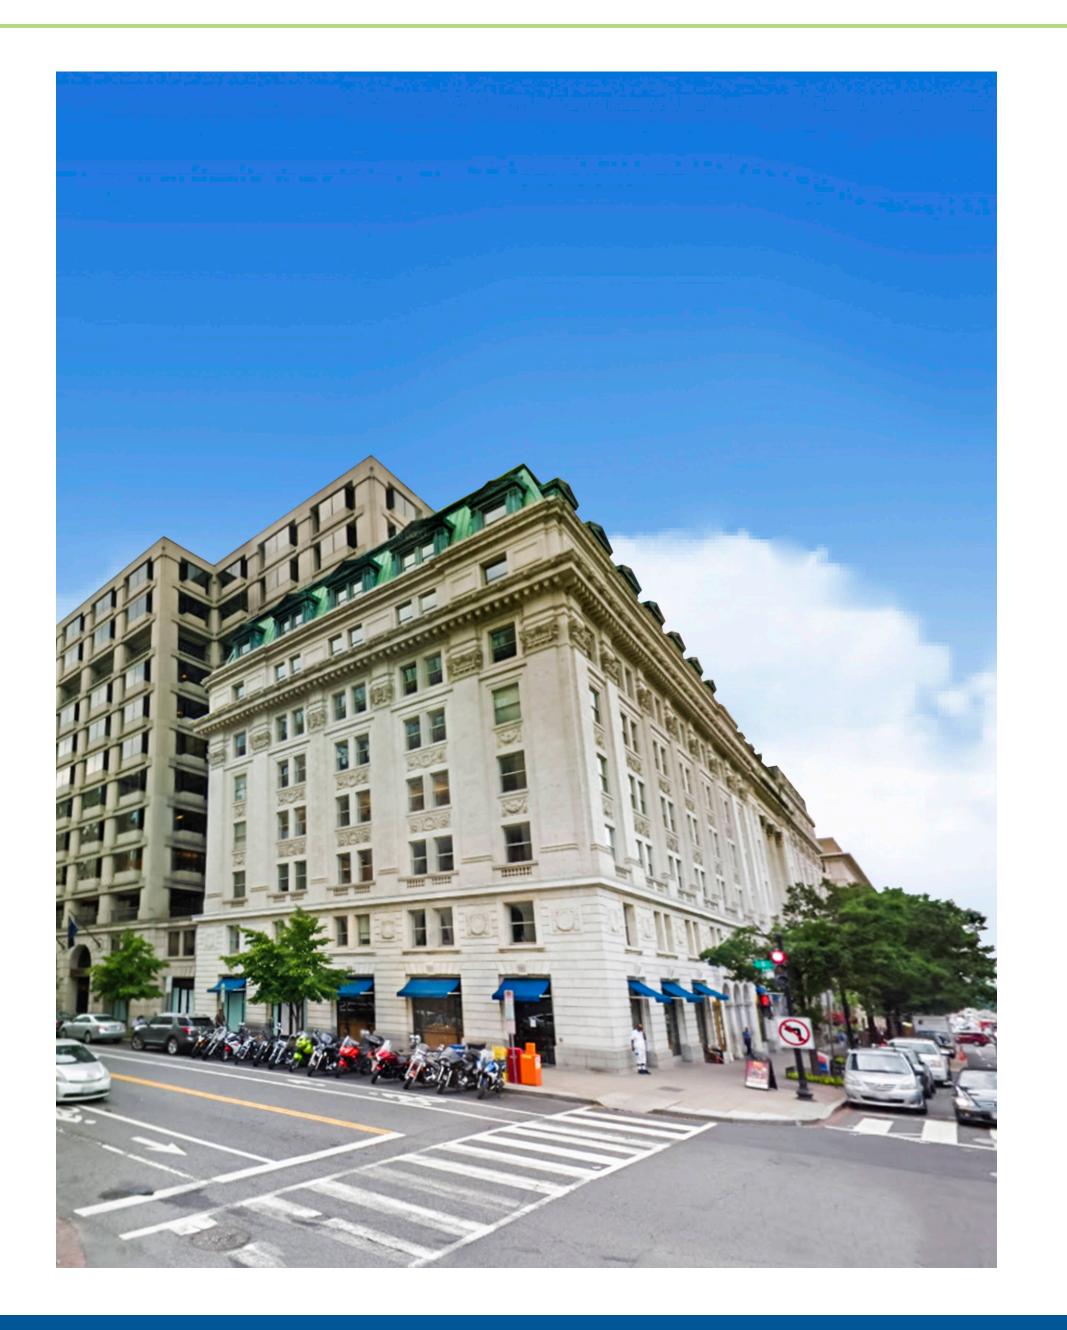

### Washington, DC

Located on 14th St NW, Metropolitan Square is a 12-story office and retail building that offers dramatic views of The

White House, U.S. Treasury and The Mall. With a full-height interior atrium, a three-level underground parking garage, and easy access to the Metro Center rail station.

## Washington, DC

Located on 14th St NW, Metropolitan Square is a 12-story office and retail building that offers dramatic views of The

White House, U.S. Treasury and The Mall. With a full-height interior atrium, a three-level underground parking garage, and easy access to the Metro Center rail station.