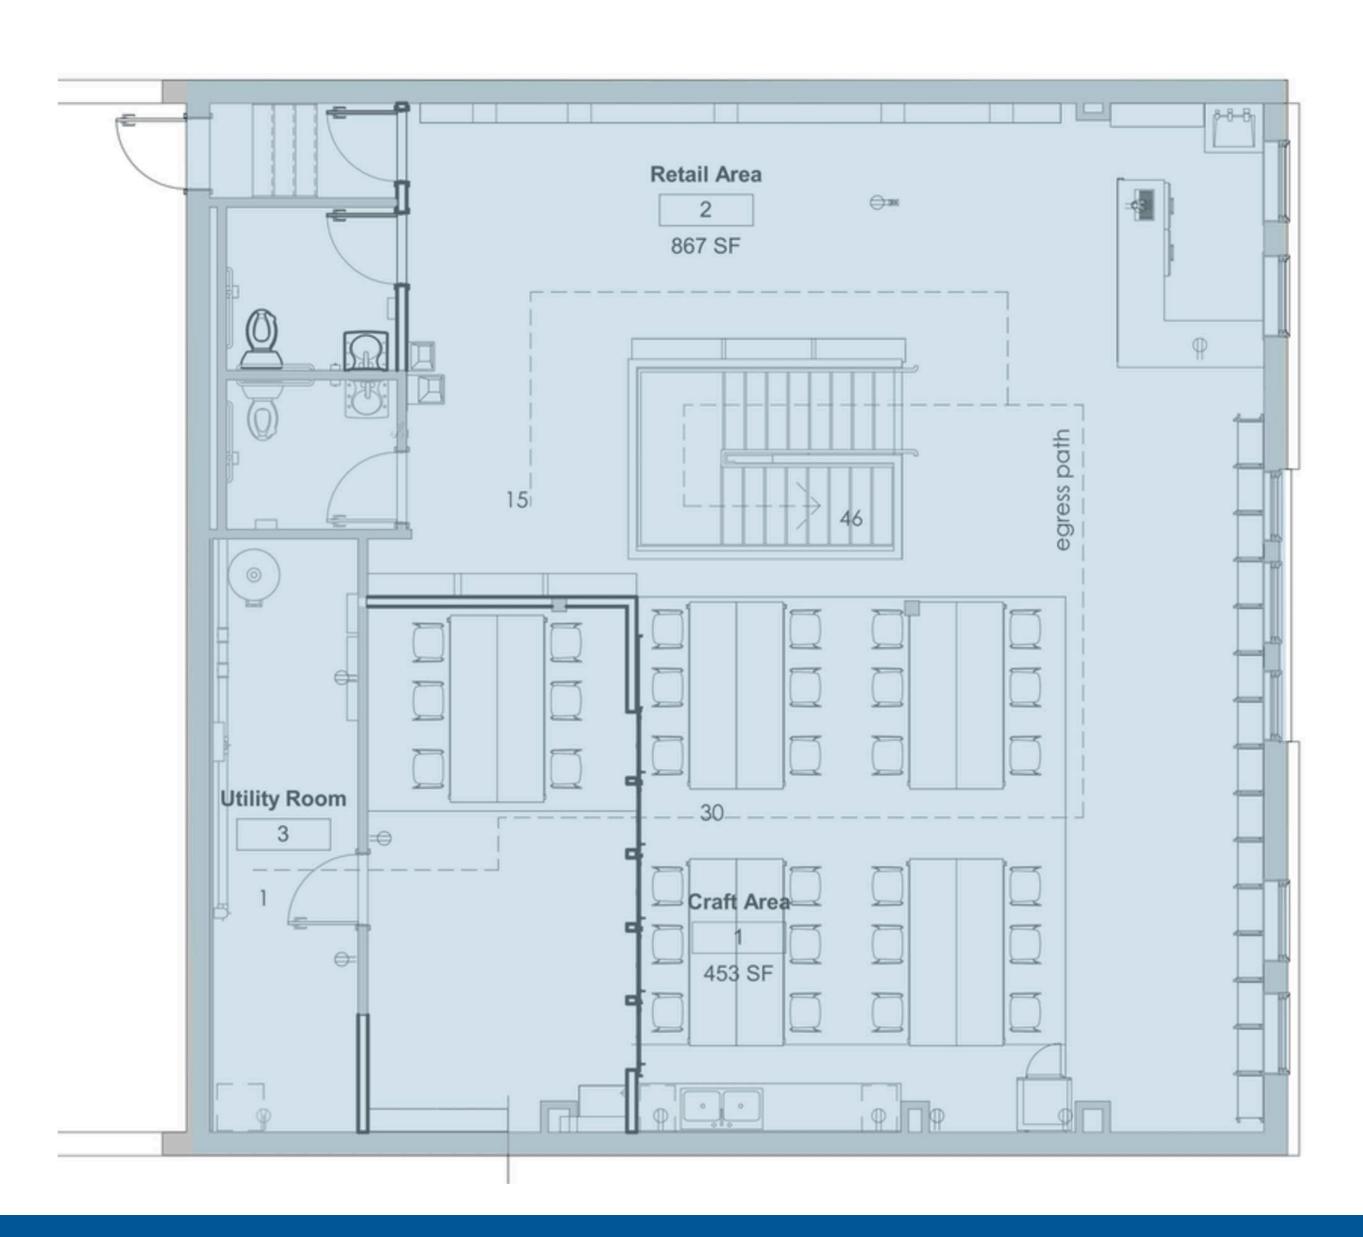

This building is a short distance from three major metro stations, i

### **2024 Demographics**

|                       | 1 mi.                                                   | 3 mi.   | 4 mi.    |
|-----------------------|---------------------------------------------------------|---------|----------|
| Population            | 212                                                     | 121     | 221      |
| Daytime<br>Population | 1,212                                                   | 1,212   | 4,323    |
| Household<br>Income   | \$34,323                                                | \$4,323 | \$34,323 |
| Traffic<br>Counts     | 53,000 on US-60 (Midlothian<br>Turnpike)<br>2000 on ENT |         |          |

#### **Co-Tenants**







### The Area



## Plan 1

Space Available



# **WISCONSIN AVENUE 10,182 VPD**



# Plan 2

Space Available





# **The Property**



# Discover your next retail opportunity at rappaportco.com



WASHINGTON, D.C. | MARYLAND | VIRGINIA

#### HARDIK PROP | HARDIK PROP, TEMPE, AZ

Hardik iyt | qa+laxi@propertycapsule.com