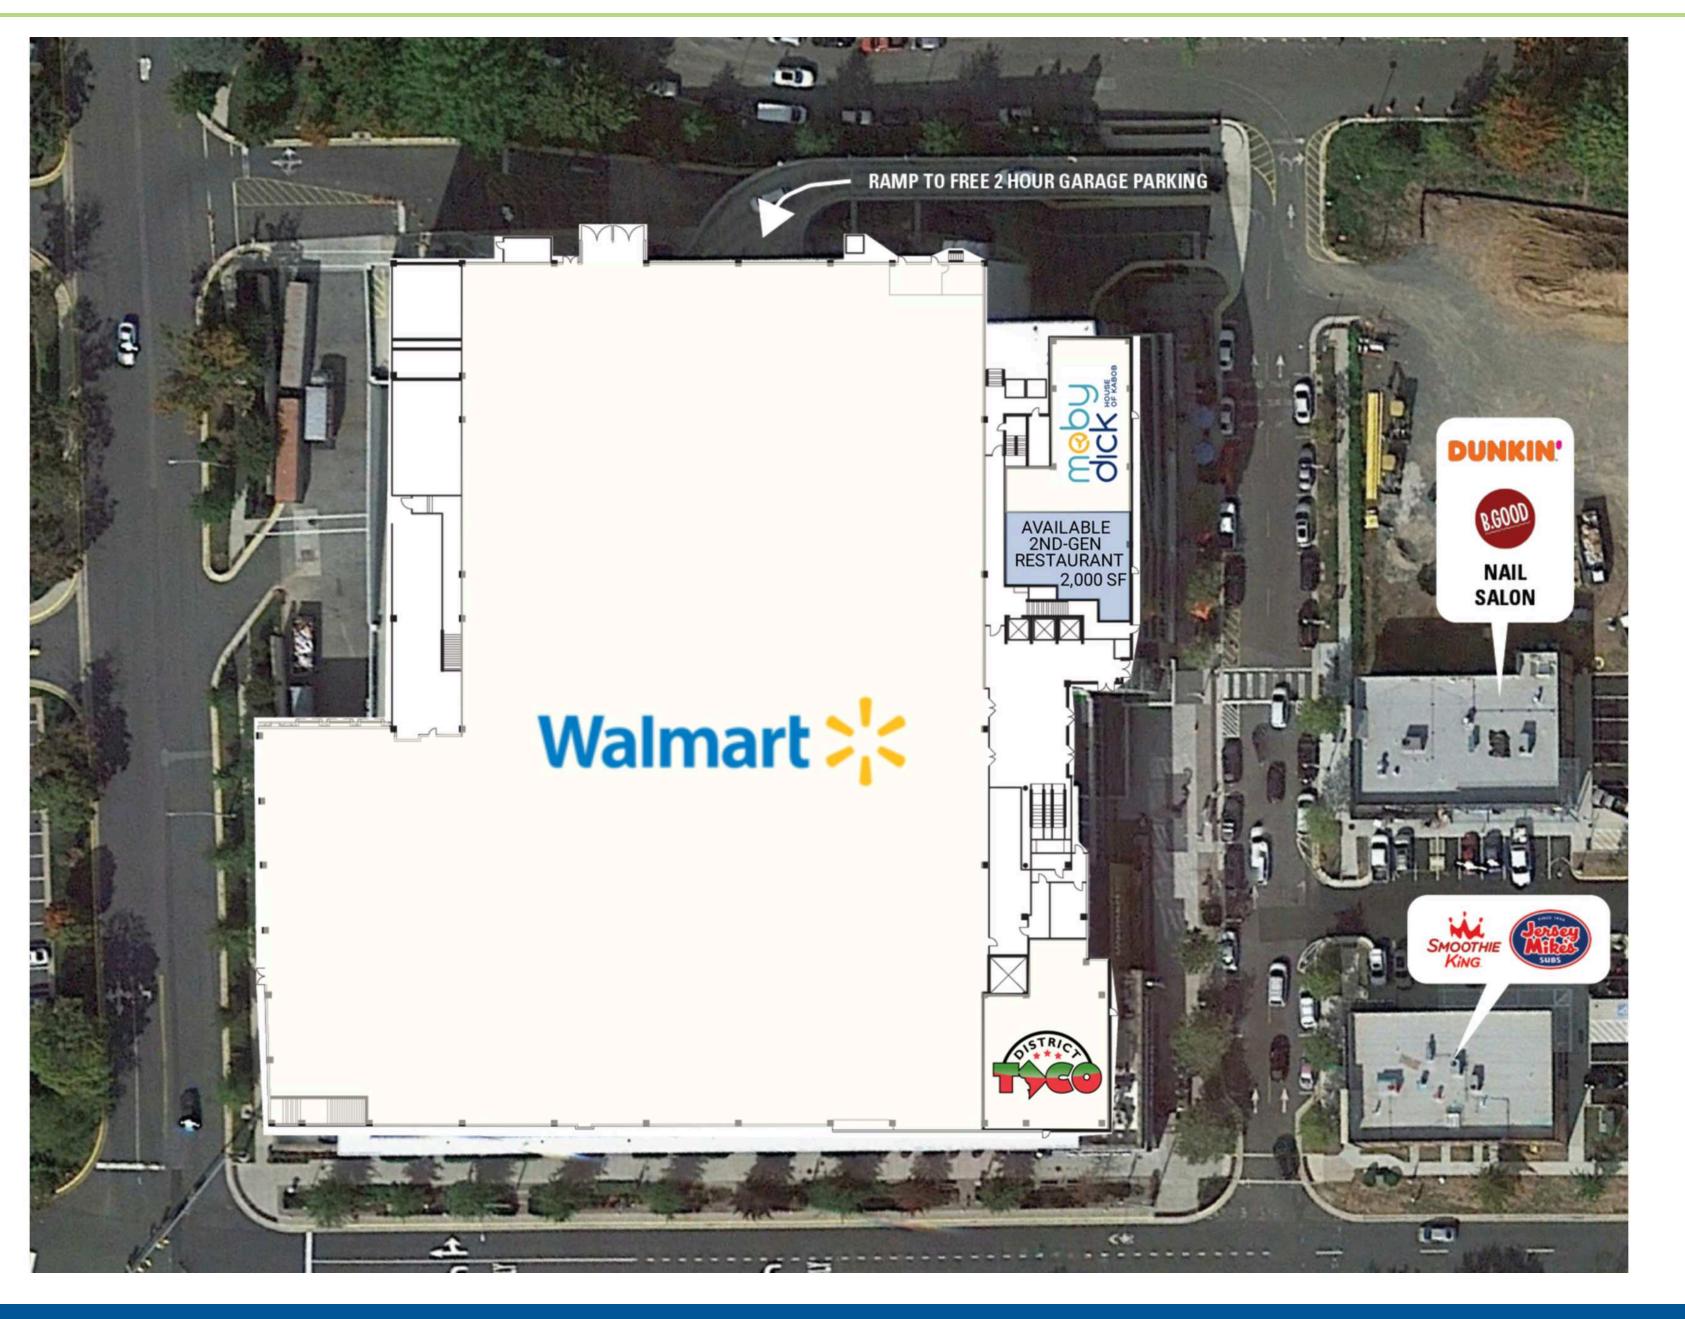

, i

### **2024 Demographics**

|                       | 1 mi.                                                   | 3 mi.   | 4 mi.    |
|-----------------------|---------------------------------------------------------|---------|----------|
| Population            | 212                                                     | 121     | 221      |
| Daytime<br>Population | 1,212                                                   | 1,212   | 4,323    |
| Household<br>Income   | \$34,323                                                | \$4,323 | \$34,323 |
| Traffic<br>Counts     | 53,000 on US-60 (Midlothian<br>Turnpike)<br>2000 on ENT |         |          |

#### **Co-Tenants**







### The Area



## Plan 1

Space Available



# **WISCONSIN AVENUE 10,182 VPD**



# Plan 2

Space Available





# **The Property**



# Discover your next retail opportunity at rappaportco.com



WASHINGTON, D.C. | MARYLAND | VIRGINIA

#### HARDIK PROP | HARDIK PROP, TEMPE, AZ

Hardik iyt | qa+laxi@propertycapsule.com