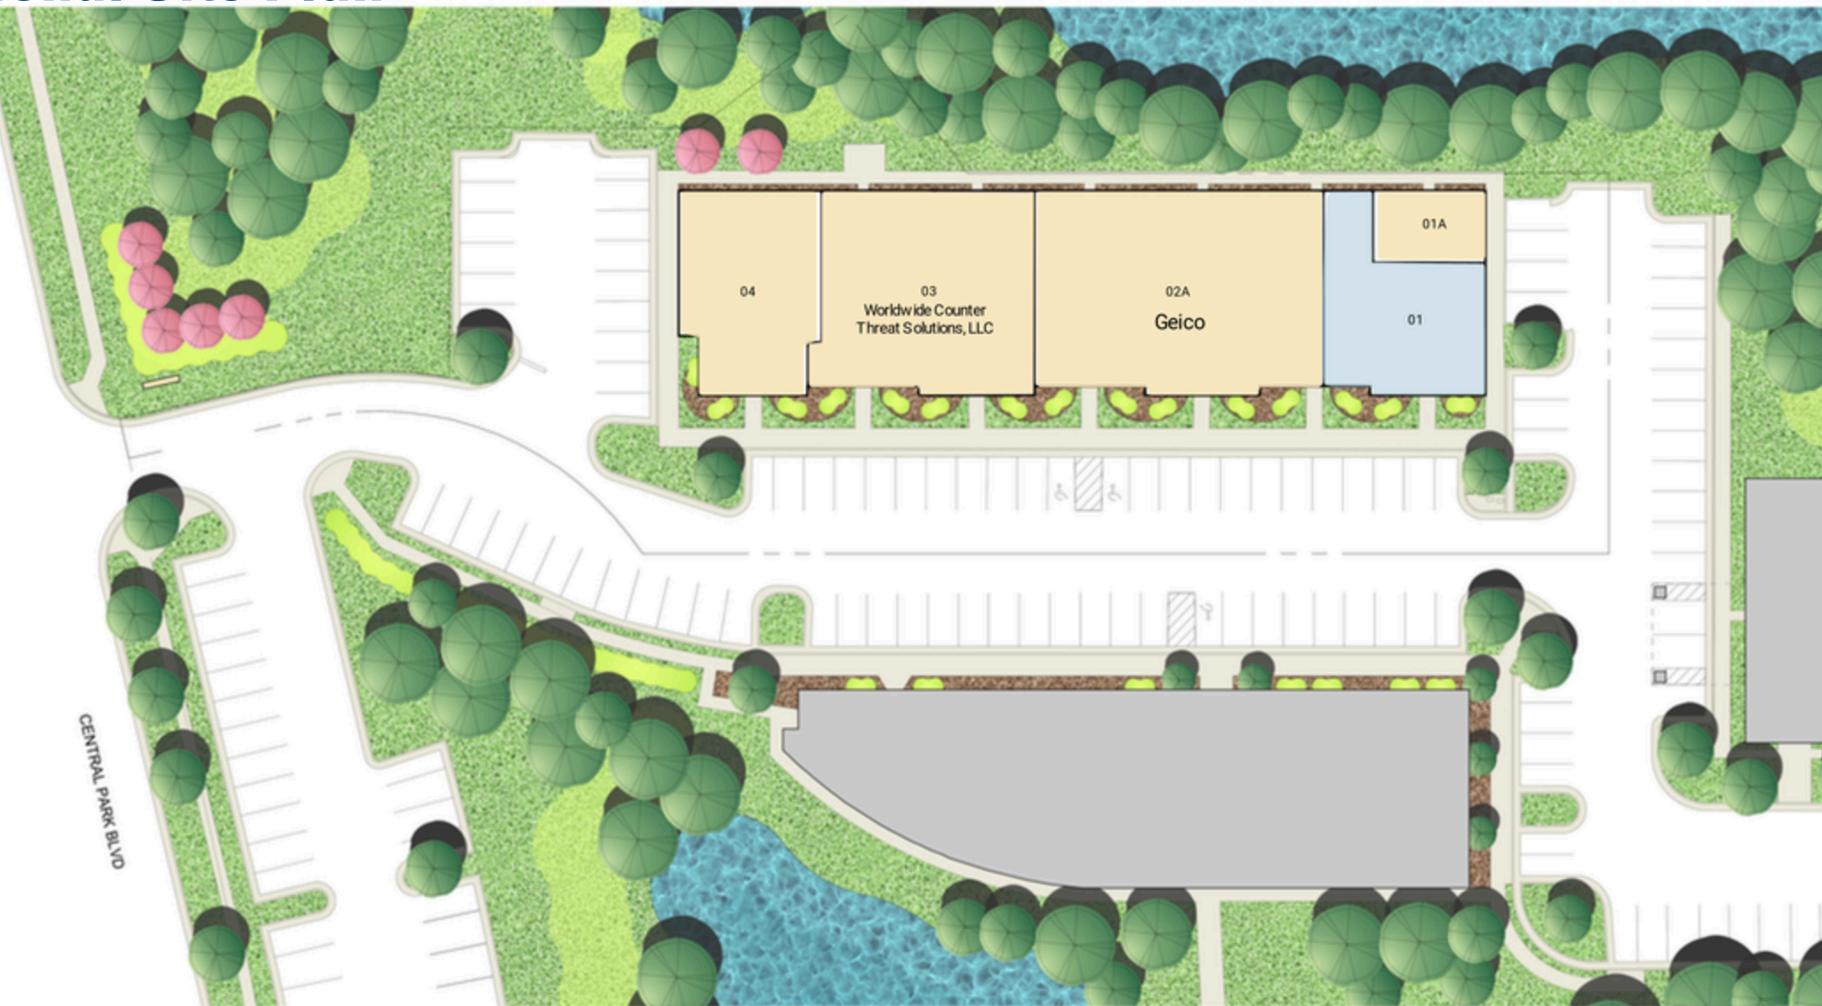

# **Building 4 Professional Site Plan**

# **Tenant List**

| 100  | - | Free Lance-Star Publishing           | 104 -   | Available                 | 108* -  | Available                        |
|------|---|--------------------------------------|---------|---------------------------|---------|----------------------------------|
| 100* | - | Available                            | 104* -  | Available                 | 108** - | Vascular Institute of Virginia   |
| 100A | - | Available                            | 104** - | Available                 | 109 -   | Fredericksburg Oral Surgery      |
| 100B | - | Fidelity Bank Mortgage               | 105B -  | Available                 | 110 -   | Minnieland Private Daycare       |
| 100C | - | New Century Hospice, Inc.            | 106 -   | Lifepoint Church          | 110* -  | Caldwell Thompson Companies Inc. |
| 101  | - | Atlantic Coast Mortgage              | 106* -  | Available                 | 110** - | Available                        |
| 102  | - | Available                            | 106** - | Available                 | 112 -   | Available                        |
| 103  | - | Available                            | 107 -   | Available                 | 114 -   | Available                        |
| 103* | - | United States of America (GSA Union) | 108 -   | The Barber Shop & Company | 116 -   | Available                        |