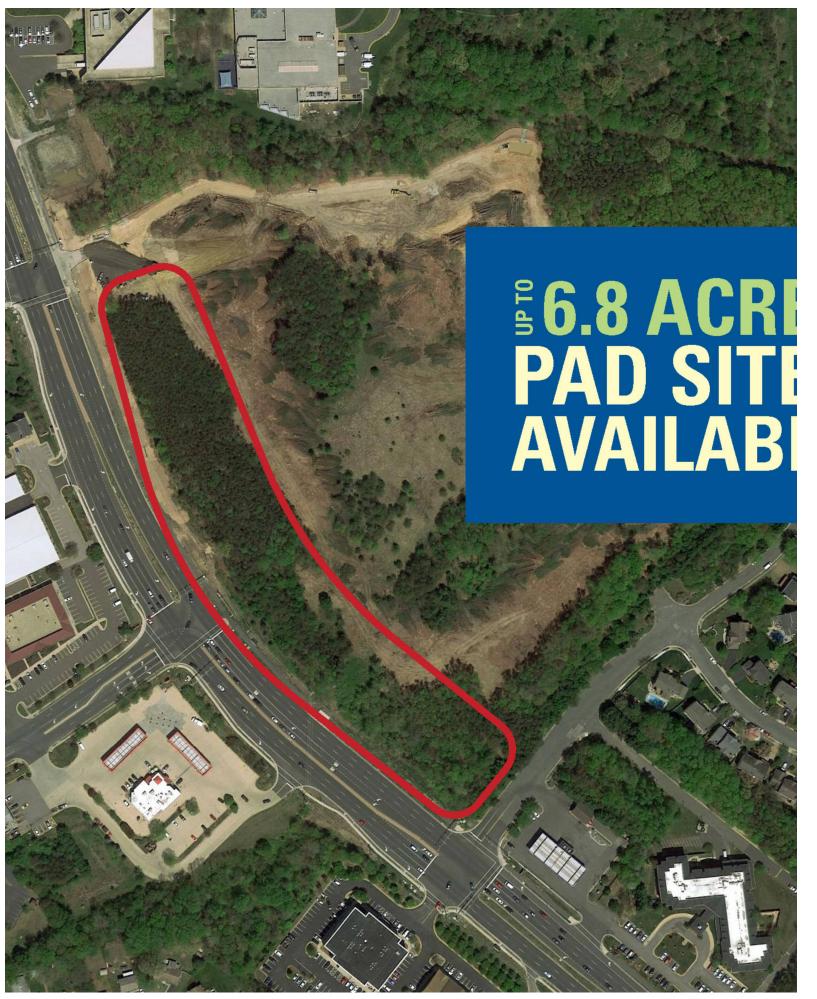

## **§6.8 ACRES PAD SITES AVAILABLE**

## Woodbridge, VA

Strategically positioned along Prince William Parkway, pad site opportunities of up to 4,600 square feet create a flexible and easily accessible retail option for the thriving town of Woodbridge. Strikingly visible to the 45,000 drivers traveling along the roadway daily, Woodbridge West offers several proposed uses convenient for all commuters, including daycare, gas and convenience store, inline retail as well as fast-food space with a drive-thru option.