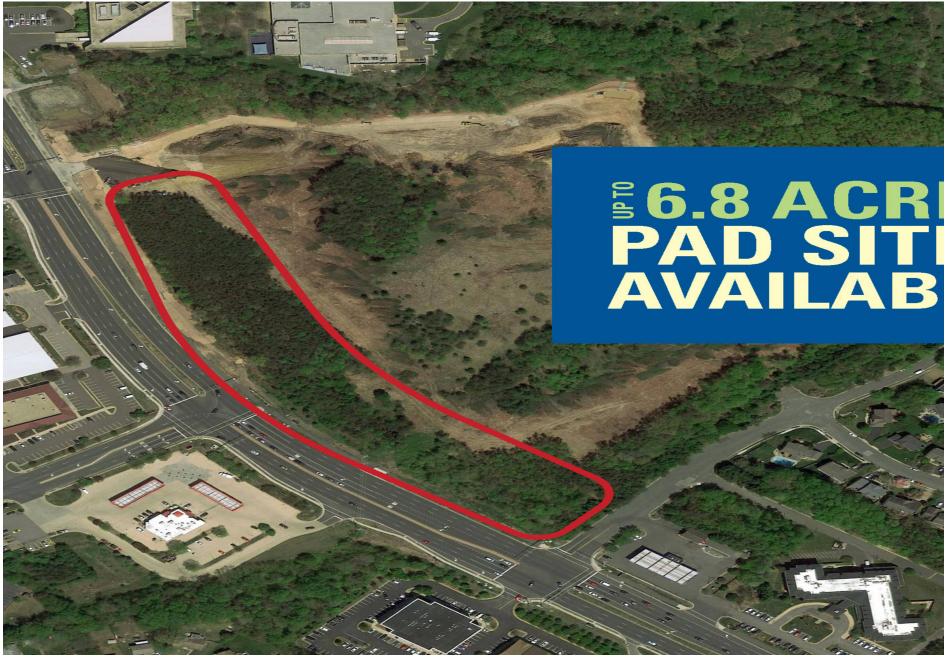

## **§6.8 ACRES PAD SITES AVAILABLE**

## Woodbridge, VA

Strategically positioned along Prince William Parkway, pad site opportunities of up to 4,600 square feet create a flexible and easily accessible retail option for the thriving town of Woodbridge. Strikingly visible to the 45,000 drivers traveling along the roadway daily, Woodbridge West offers several proposed uses convenient for all commuters, including daycare, gas and convenience store, inline retail as well as fast-food space with a drive-thru option.