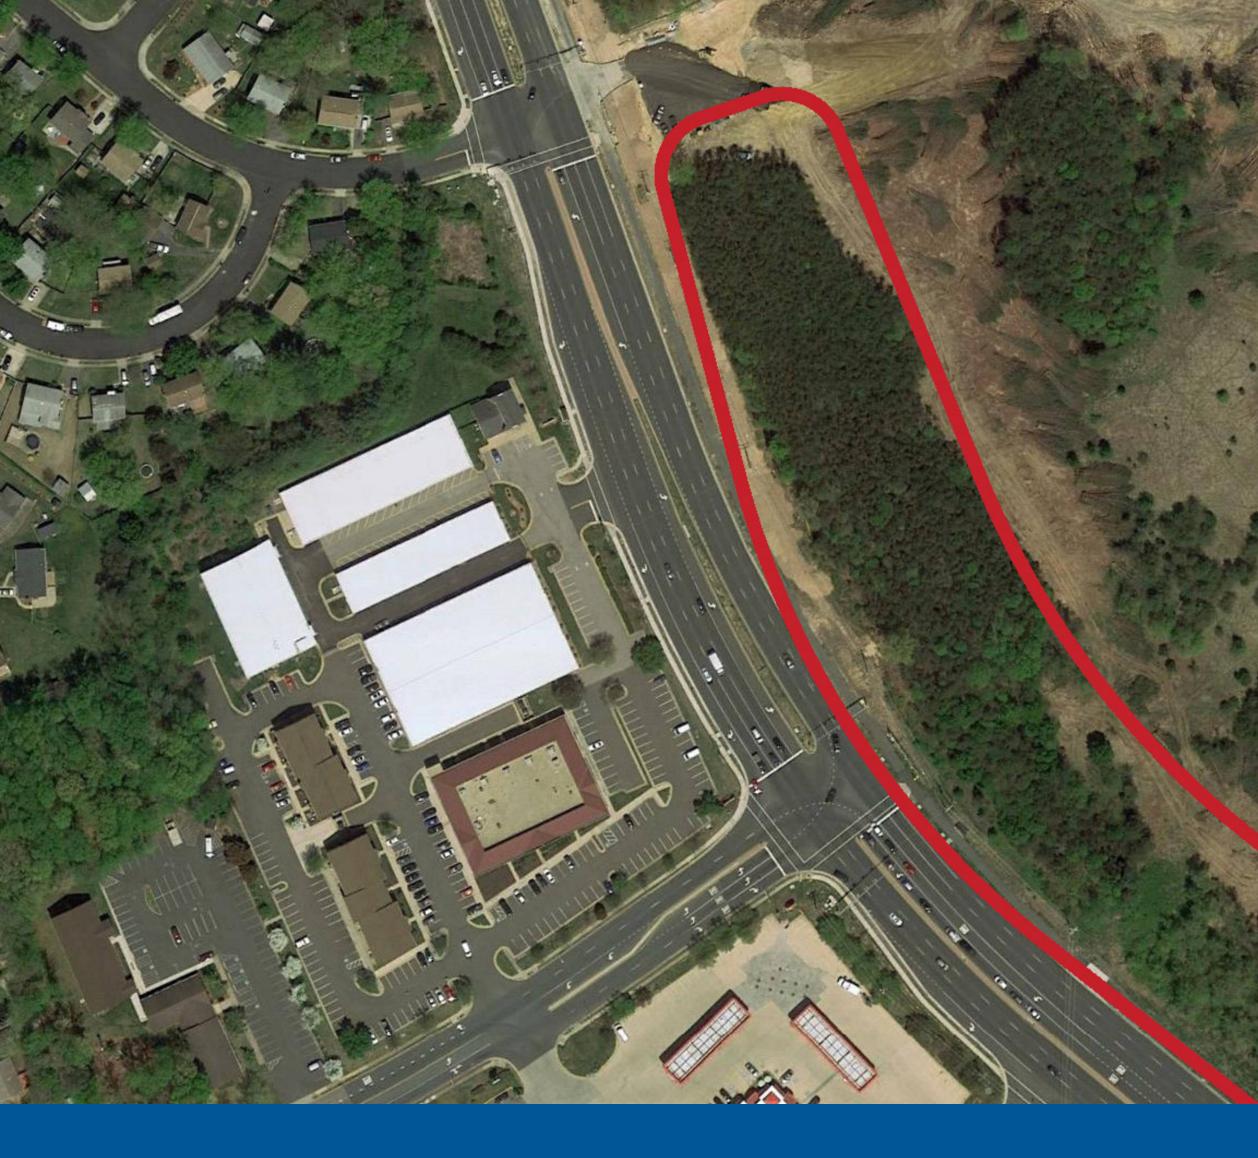

## **§6.8 ACRES PAD SITES AVAILABLE**

## Woodbridge, VA

Strategically positioned along Prince William Parkway, pad site opportunities of up to 4,600 square feet create a flexible and easily accessible retail option for the thriving town of Woodbridge. Strikingly visible to the 45,000 drivers traveling along the roadway daily, Woodbridge West offers several proposed uses convenient for all commuters, including daycare, gas and convenience store, inline retail as well as fast-food space with a drive-thru option.