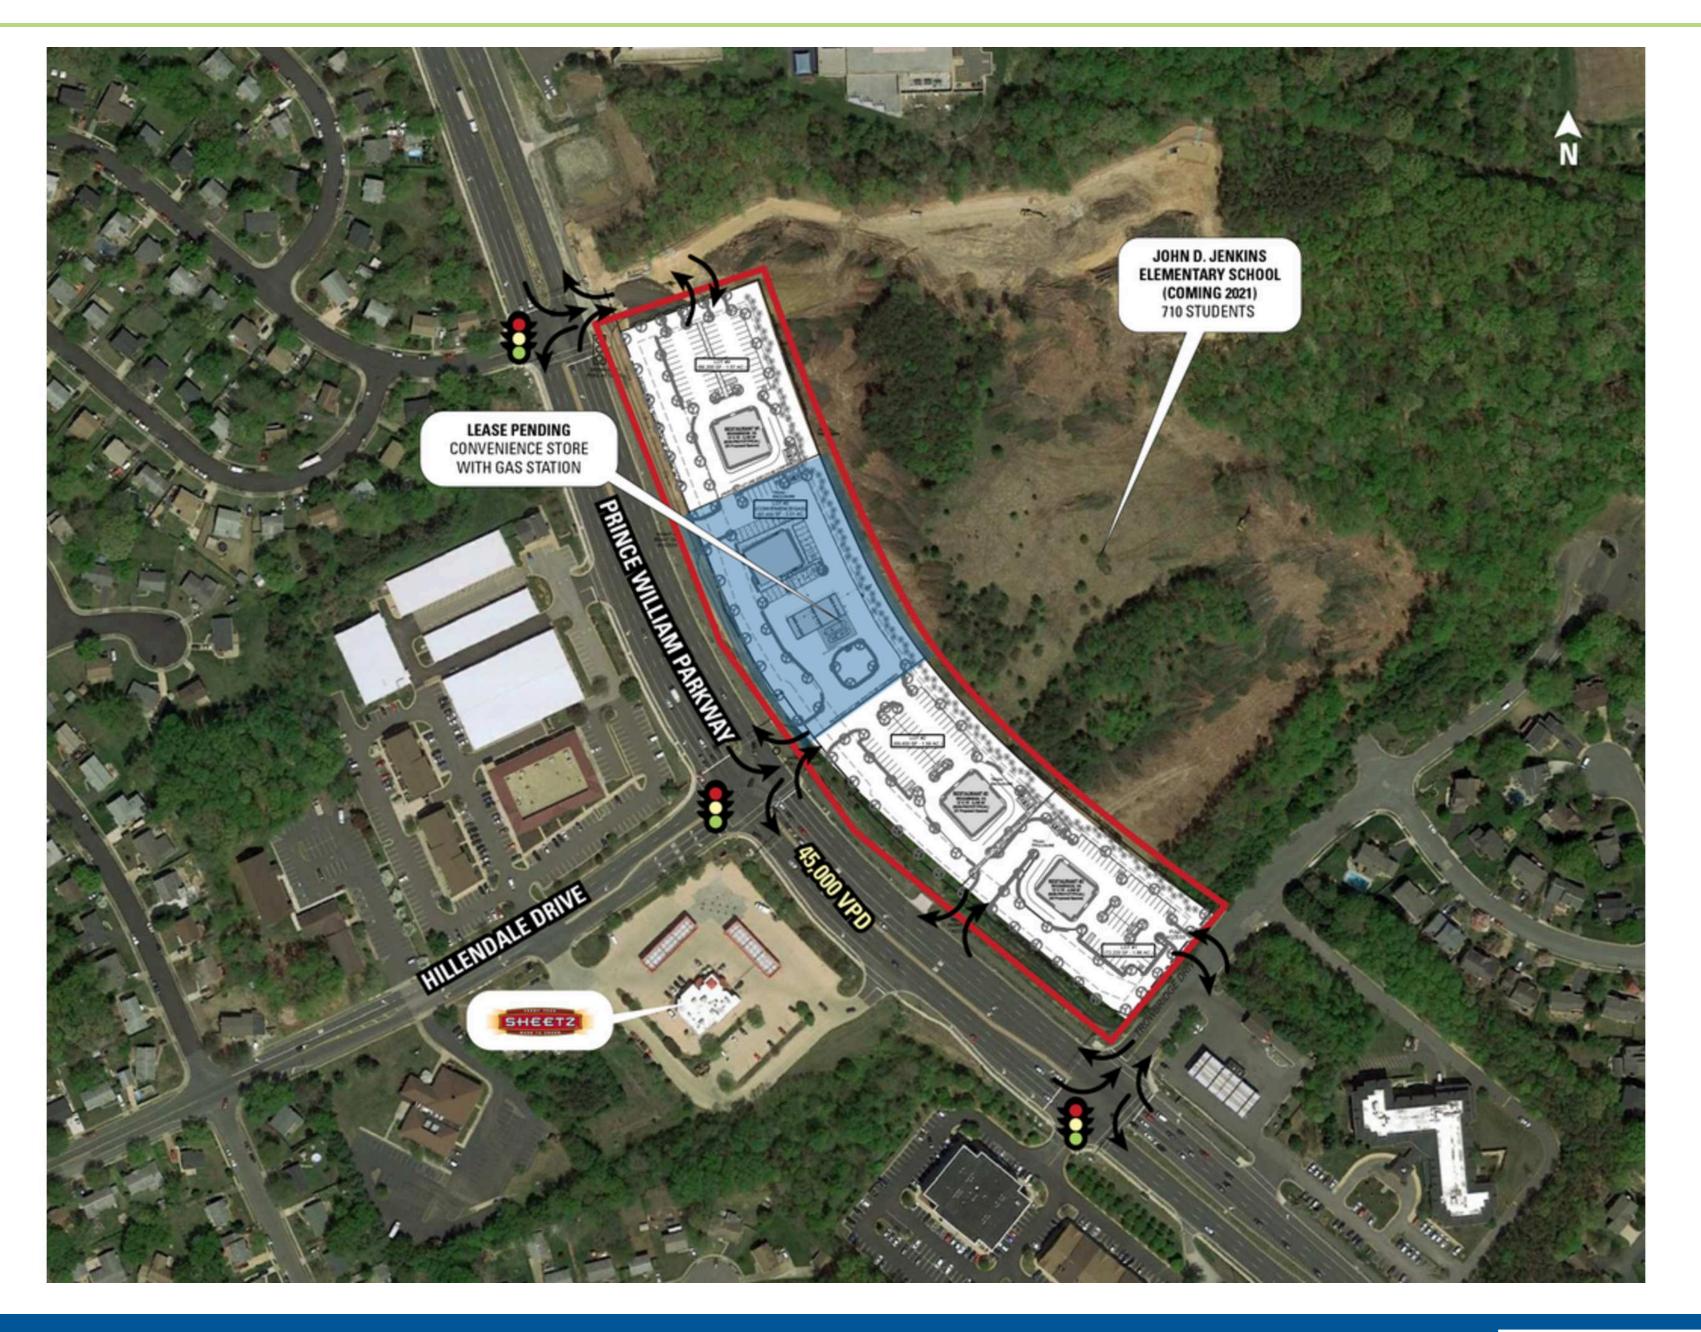

### **Site Plan**

## Woodbridge, VA

Strategically positioned along Prince William Parkway, pad site opportunities of up to 4,600 square feet create a flexible and easily accessible retail option for the thriving town of Woodbridge. Strikingly visible to the 45,000 drivers traveling along the roadway daily, Woodbridge West offers several proposed uses convenient for all commuters, including daycare, gas and convenience store, inline retail as well as fast-food space with a drive-thru option.