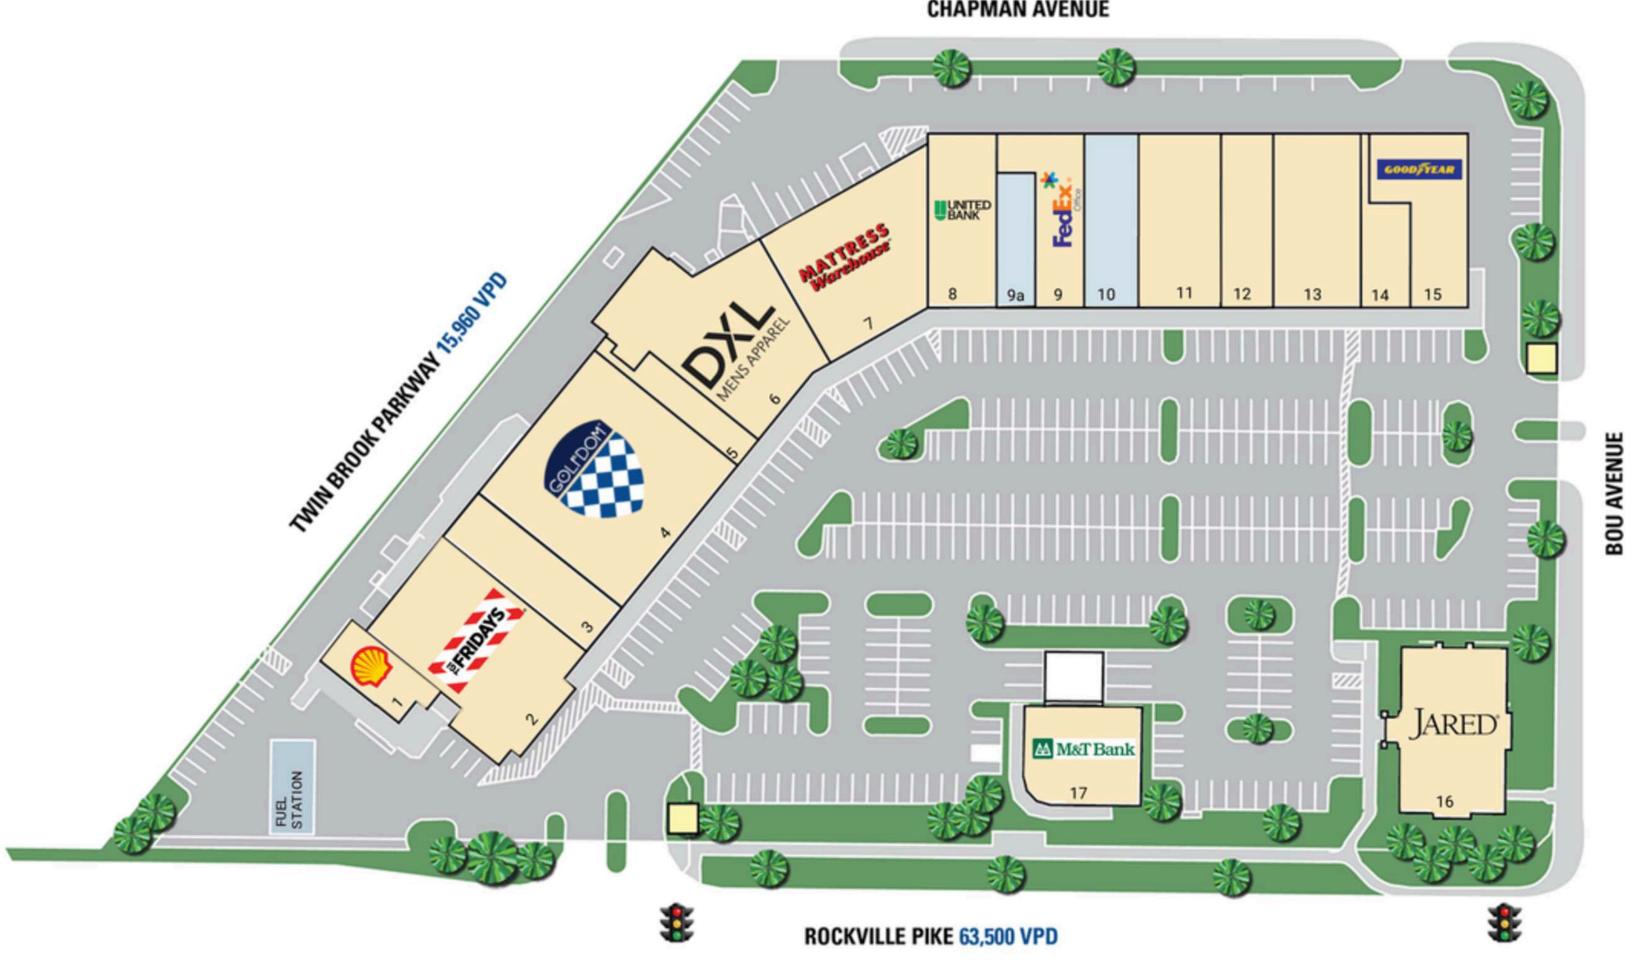

# **Site Plan**

Space Available

**Pike Center** 

NEW MONUMENT SIGN

CHAPMAN AVENUE

# **Tenant List**

| A0A | 1,860 SF Shell             | A0K 7,171 SF Mattress Warehouse  | A0T 5,000 SF Cici's Pizza   |
|-----|----------------------------|----------------------------------|-----------------------------|
| A0B | 7,112 SF TGI Fridays       | A0M 3,897 SF United Bank         | A0U 2,053 SF Avail Vapor    |
| A0D | 3,410 SF Available         | A0N 5,000 SF FedEx Office        | A0V 3,947 SF Goodyear Tires |
| A0F | 10,909 SF Available        | A0P 3,100 SF David's Hair Design | R0A 6,000 SF Jared          |
| A0H | 1,746 SF Nail Salon        | A0R 4,700 SF Available           | R0B 3,710 SF M&T Bank       |
| A0J | 8,254 SF DXL Men's Apparel | A0S 3,000 SF Available           |                             |