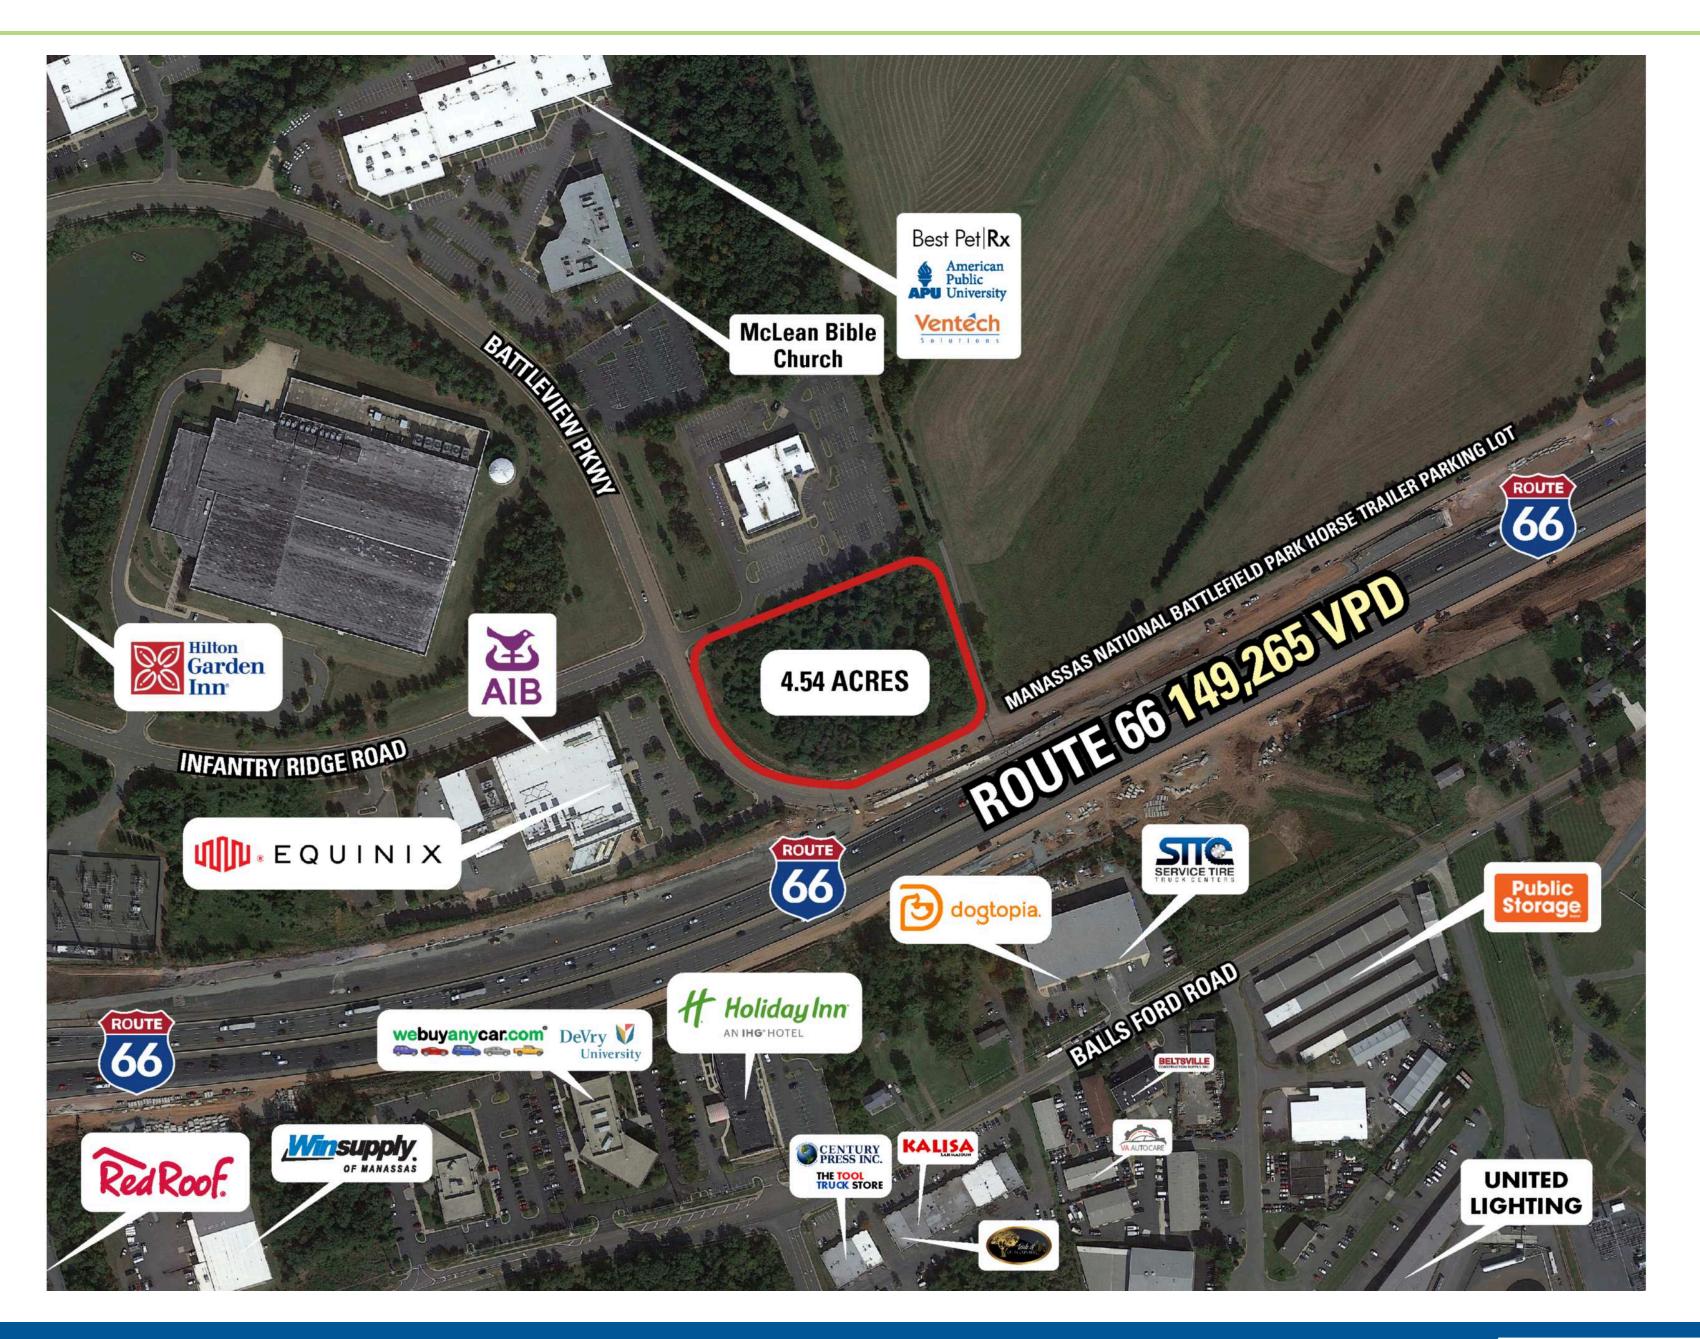

ssionals connected to real estate management – and the only organization serving both the multifamily and commercial sectors. Since 1933, IREM has set the standard for best practices in real estate management. Today, IREM® membership includes more than 19,000 individual and 550 corporate members. To learn more about IREM visit www.irem.org.

### **2024 Demographics**

|                       | 1 mi.     | 3 mi.     | 6 mi.     |
|-----------------------|-----------|-----------|-----------|
| Population            | 1,995     | 30,230    | 173,876   |
| Daytime<br>Population | 1,697     | 28,753    | 229,226   |
| Household<br>Income   | \$202,058 | \$150,048 | \$117,258 |

#### **Co-Tenants**



## The Area



## Agent

Space Available



**7TH STREET NW** 



## Agnet 2

Space Available





# **The Property**



# Discover your next retail opportunity at rappaportco.com



WASHINGTON, D.C. | MARYLAND | VIRGINIA

### AGENT RAPPAPORT 6-9 | POINT LUMA, SAN DEIGO, CA

Aivany Mercy | qa+aivany@propertycapsule.com | 2637861738