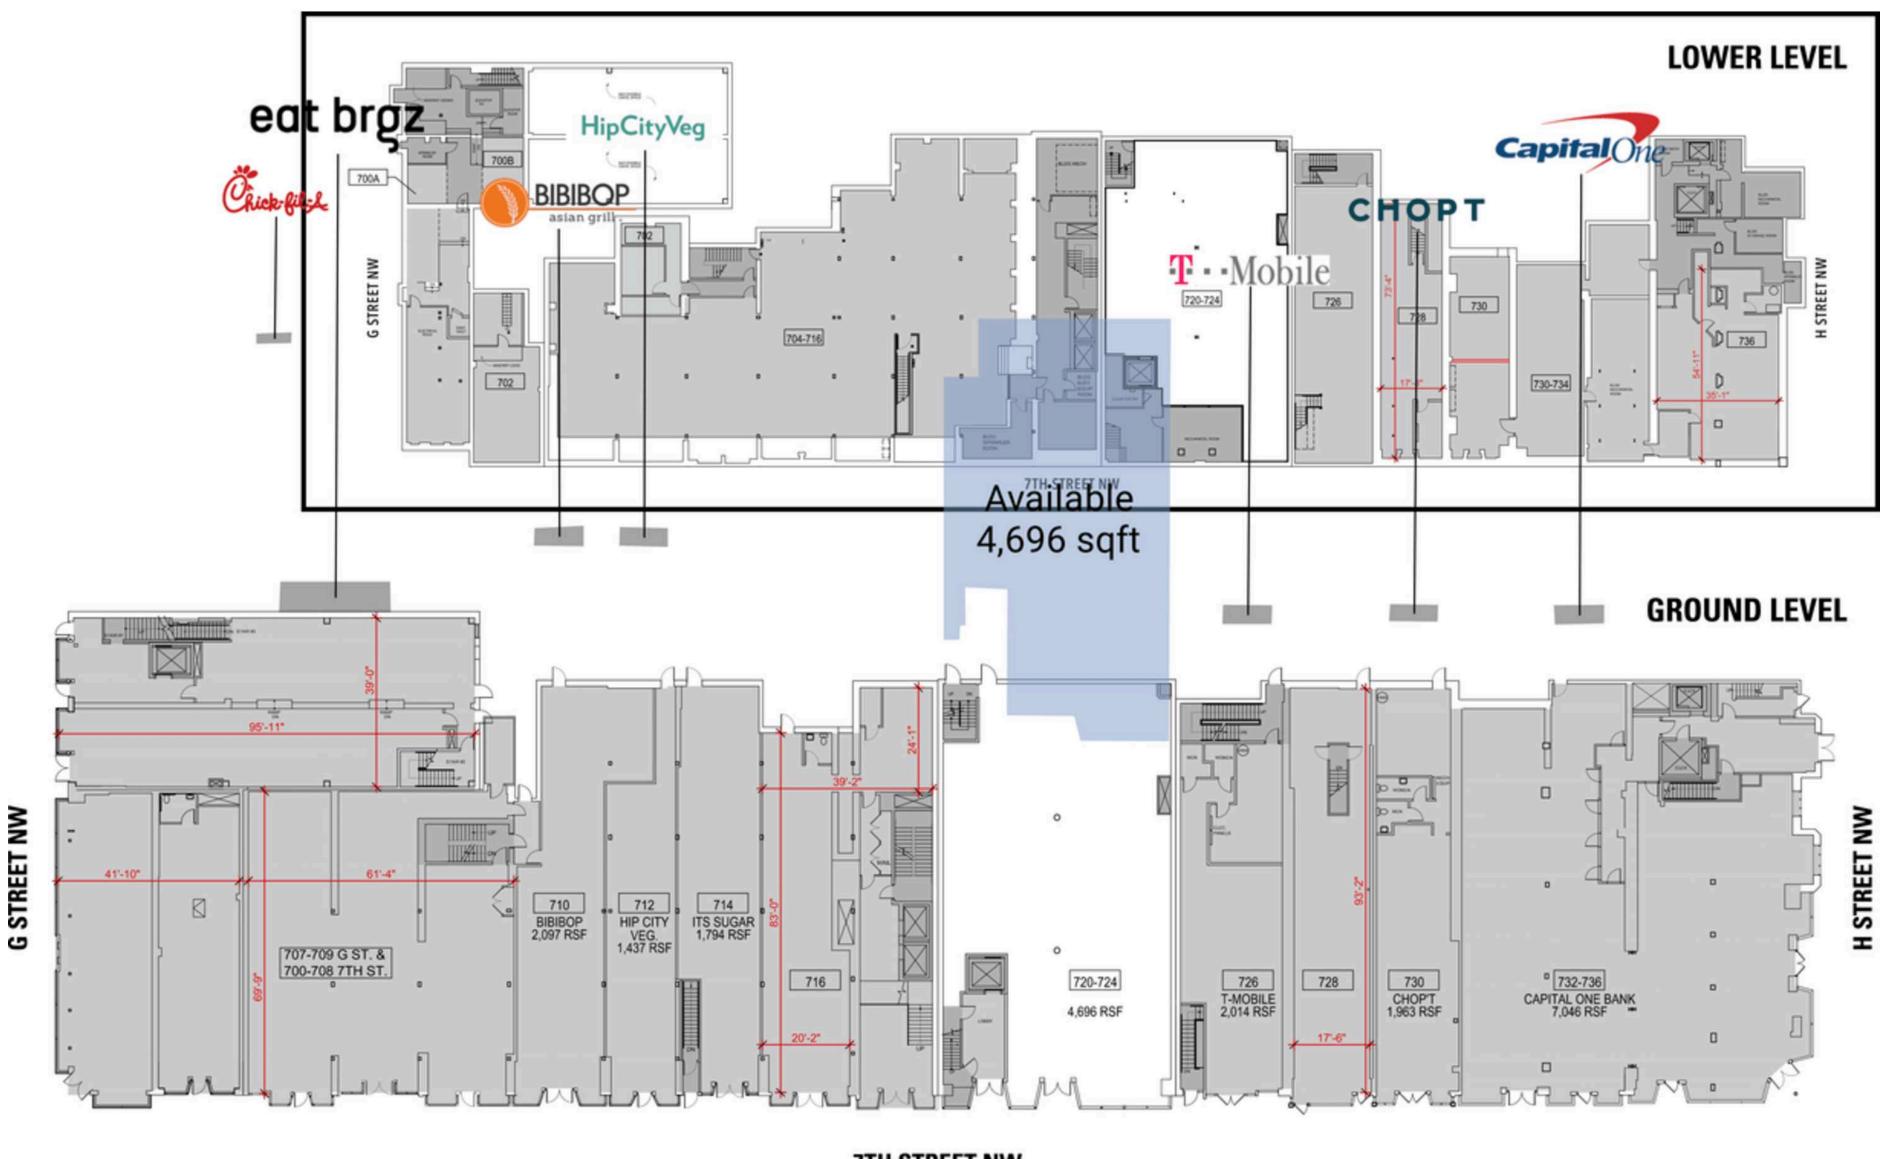

of REALTORS®, IREM is the home for all industry professionals connected to real estate management – and the only organization serving both the multifamily and commercial sectors. Since 1933, IREM has set the standard for best practices in real estate management. Today, IREM® membership includes more than 19,000 individual and 550 corporate members. To learn more about IREM visit www.irem.org.

### **2024 Demographics**

|                       | 1 mi.     | 3 mi.     | 6 mi.     |
|-----------------------|-----------|-----------|-----------|
| Population            | 1,995     | 30,230    | 173,876   |
| Daytime<br>Population | 1,697     | 28,753    | 229,226   |
| Household<br>Income   | \$202,058 | \$150,048 | \$117,258 |

#### **Co-Tenants**



## The Area



## Agent

Space Available



**7TH STREET NW** 



## Agnet 2

Space Available





# **The Property**



# Discover your next retail opportunity at rappaportco.com



WASHINGTON, D.C. | MARYLAND | VIRGINIA

### AGENT RAPPAPORT 6-9 | POINT LUMA, SAN DEIGO, CA

Aivany Mercy | qa+aivany@propertycapsule.com | 2637861738