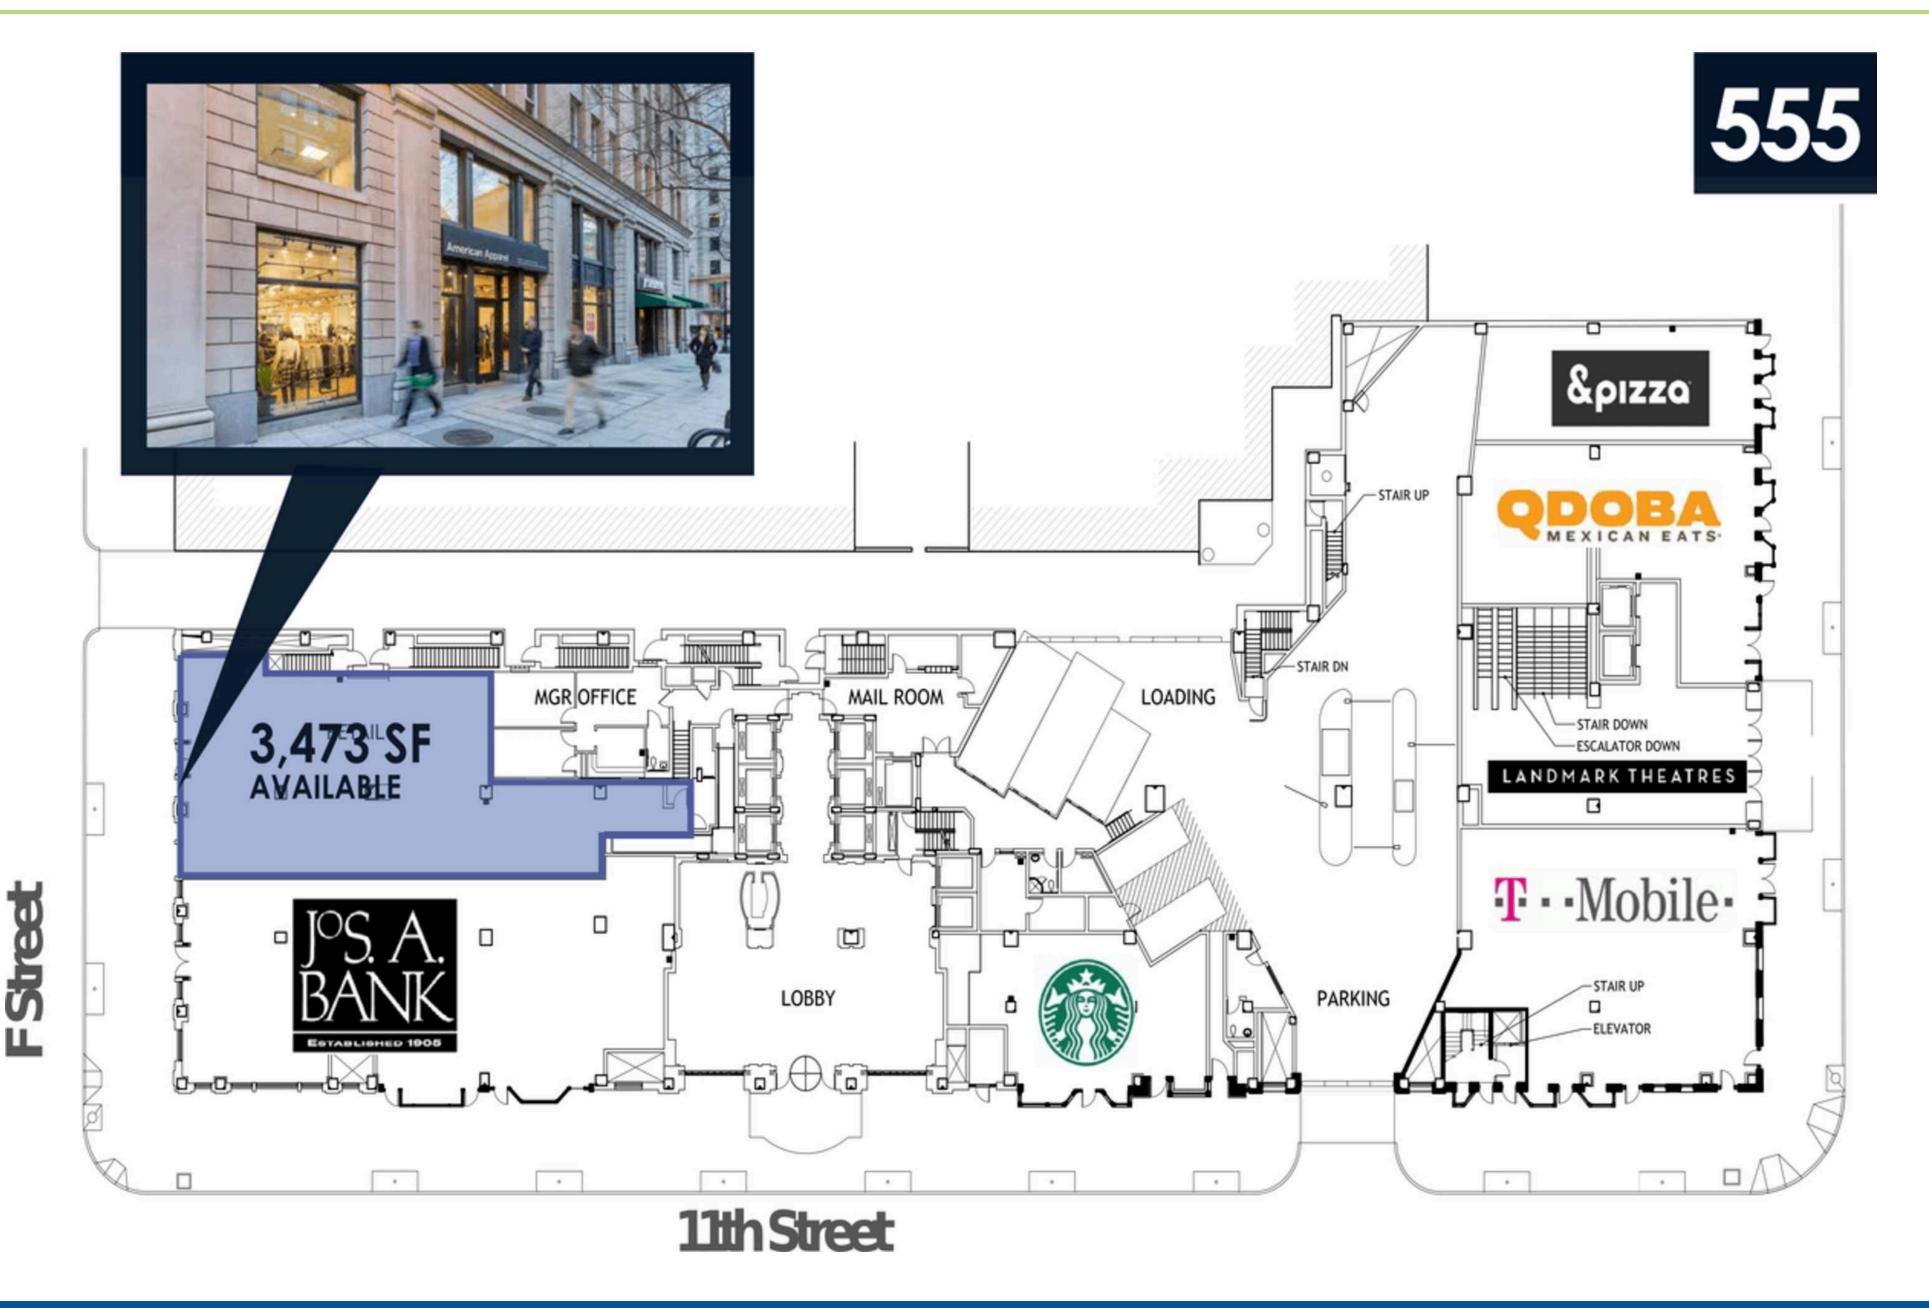

in the middle of downtown DC with the best restaurants, first-class shopping and close to DC's top tourist attractions. The opportunity is one block from Metro Center Metro station, the second most travelled station in the region with 27,885 average riders. This location is down F Street from the Verizon Center and Gallery Place with 2.45 million visitors annually and 220 events per year.

## **2024 Demographics**

|                       | .5 mi.    | 1 mi.     | 2 mi.     |
|-----------------------|-----------|-----------|-----------|
| Population            | 4,954     | 42,713    | 218,609   |
| Daytime<br>Population | 109,252   | 283,768   | 480,080   |
| Household<br>Income   | \$147,171 | \$115,722 | \$129,813 |

#### **Co-Tenants**





## The Area



# Site plan

Space Available



RAPPAPORT CULTIVATING PLACES

# **The Property**



# Discover your next retail opportunity at rappaportco.com



WASHINGTON, D.C. | MARYLAND | VIRGINIA

#### 555 11TH STREET | 555 11TH ST NW, WASHINGTON, DC

Bill Dickinson | bdickinson@rappaportco.com | 703.310.6983