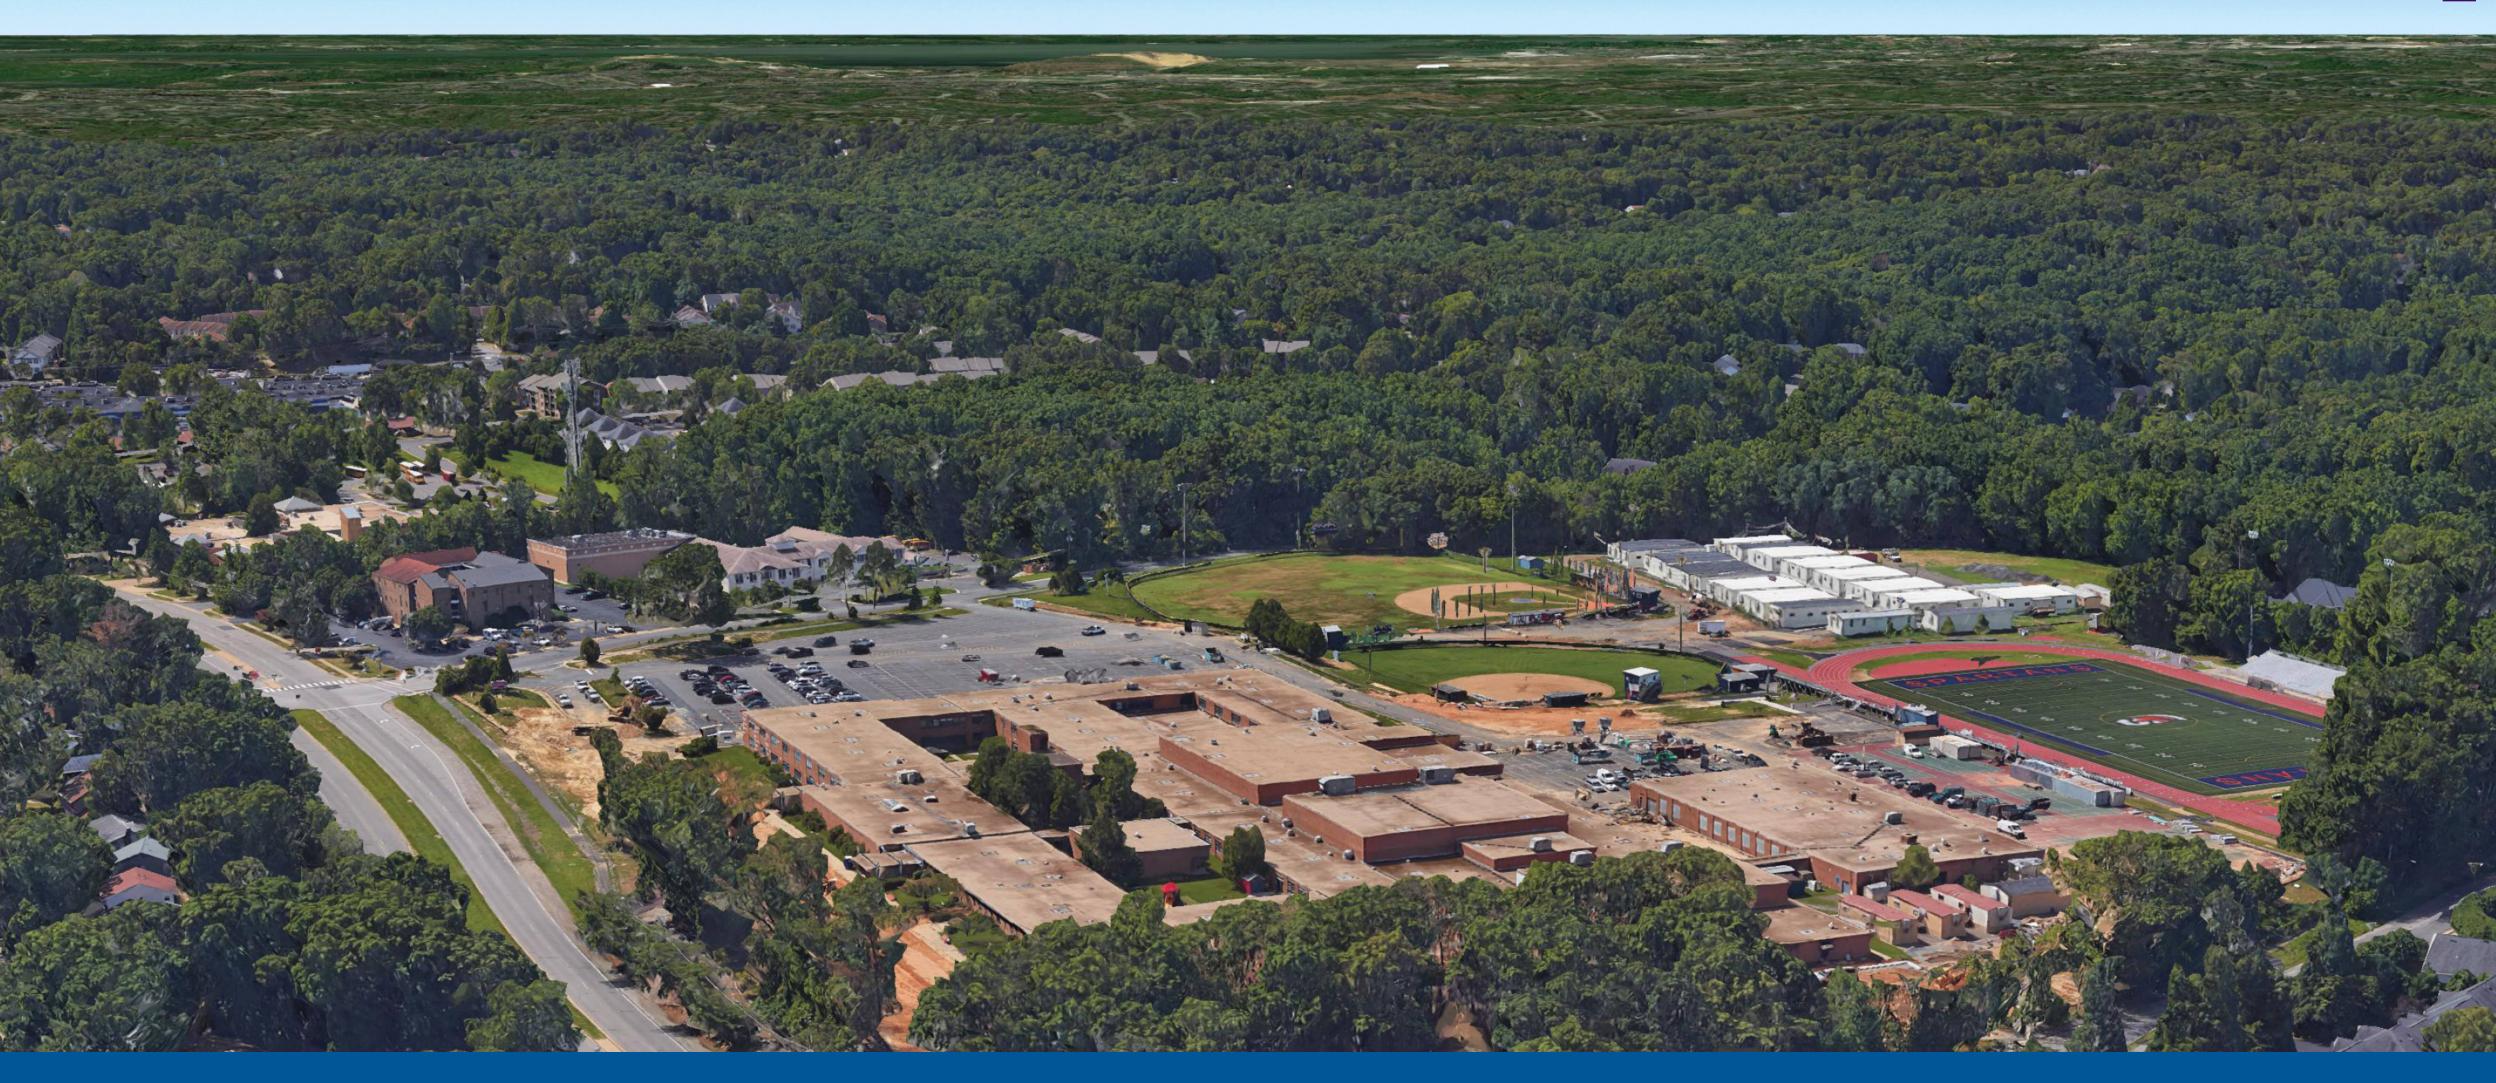

## West Springfield, VA

This secluded, yet centralized, retail redevelopment site offers up to 16,545 square feet well positioned in West Springfield's residential neighborhoods, surrounded by multiple secondary schools and community amenities that create an obvious market for a daycare center. With a generous outdoor play area as well as plenty of green space, this opportunity provides easy access to commuters and passersby on Rolling Road as well as enough privacy for a positive social and educational environment for a child development center.

## The Area