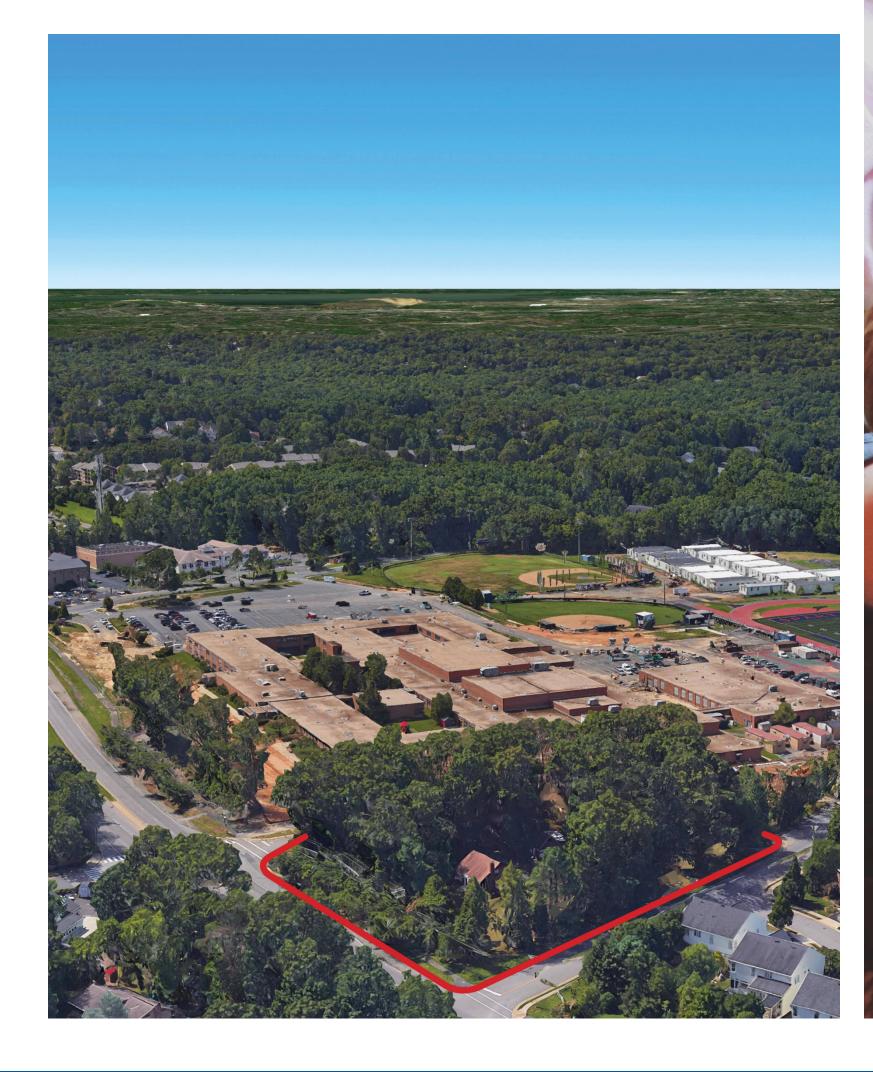

and passersby on Rolling Road as well as enough privacy for a positive social and educational environment for a child development center.







## **2024 Demographics**

|                     | 1 mi.                  | 3 mi.     | 5 mi.     |
|---------------------|------------------------|-----------|-----------|
| <b>Population</b>   | 15,171                 | 129,281   | 299,773   |
| Daytime Population  | 4,521                  | 22,864    | 120,513   |
| Household<br>Income | \$146,174              | \$156,328 | \$157,040 |
| Traffic<br>Counts   | 26,000 on Rolling Road |           |           |

#### **Co-Tenants**











## The Area



#### CENTER ROAD

SitePlan - Option 1

Space Available





## Site Plan - Option 2

#### CENTER ROAD

Space Available





# **The Property**







# Discover your next retail opportunity at rappaportco.com



WASHINGTON, D.C. | MARYLAND | VIRGINIA

### 6000 ROLLING ROAD | 6000 ROLLING ROAD, WEST SPRINGFIELD, VA

Christian Kingston | ckingston@rappaportco.com | 571.382.1255