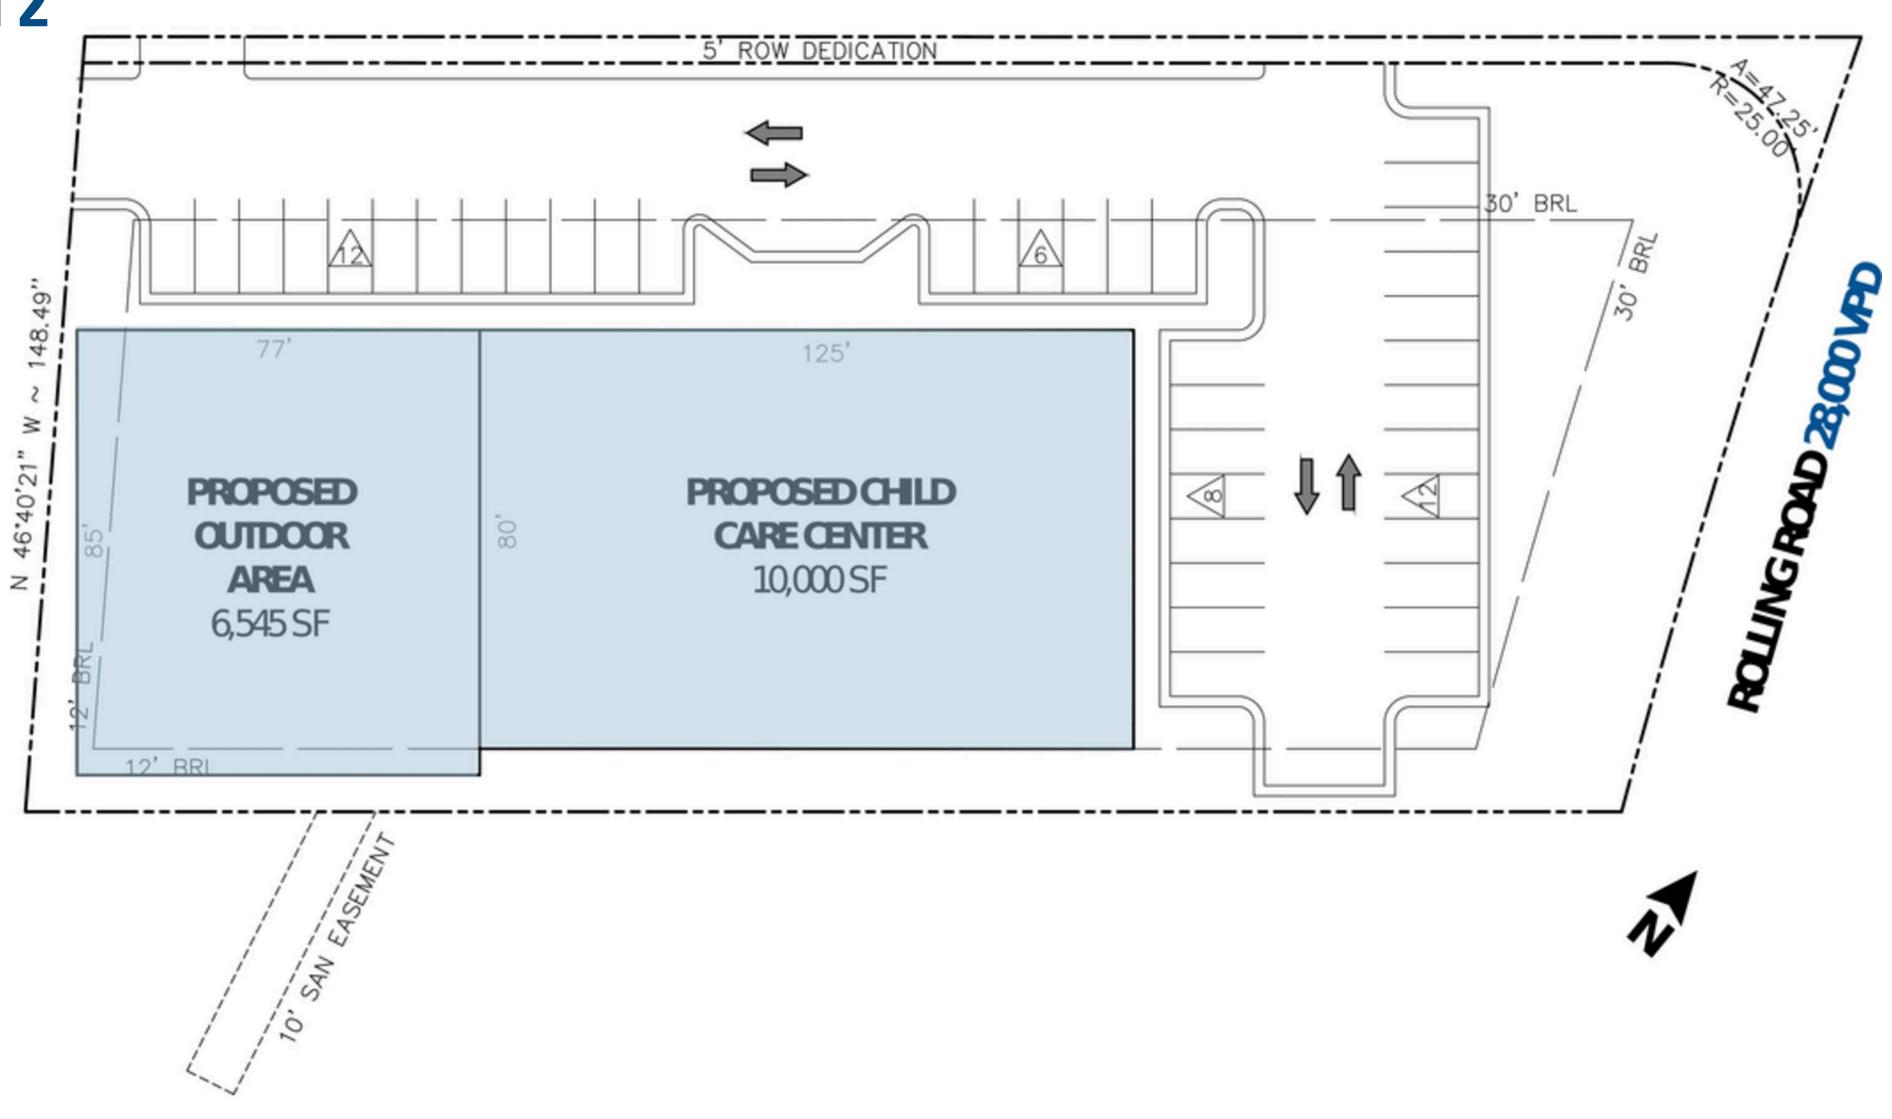

## Site Plan - Option 2

## West Springfield, VA

This secluded, yet centralized, retail redevelopment site offers up to 16,545 square feet well positioned in West Springfield's residential neighborhoods, surrounded by multiple secondary schools and community amenities that create an obvious market for a daycare center. With a generous outdoor play area as well as plenty of green space, this opportunity provides easy access to commuters and passersby on Rolling Road as well as enough privacy for a positive social and educational environment for a child development center.