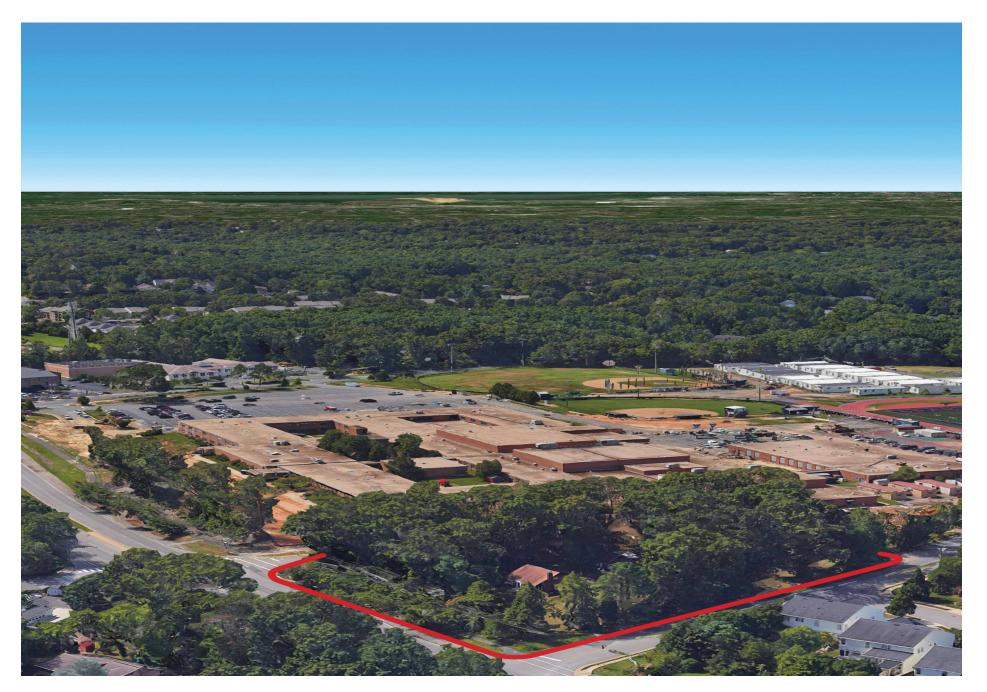

## West Springfield, VA

This secluded, yet centralized, retail redevelopment site offers up to 16,545 square feet well positioned in West Springfield's residential neighborhoods, surrounded by multiple secondary schools and community amenities that create an obvious market for a daycare center. With a generous outdoor play area as well as plenty of green space, this opportunity provides easy access to commuters and passersby on Rolling Road as well as enough privacy for a positive social and educational environment for a child development center.

# **The Property**