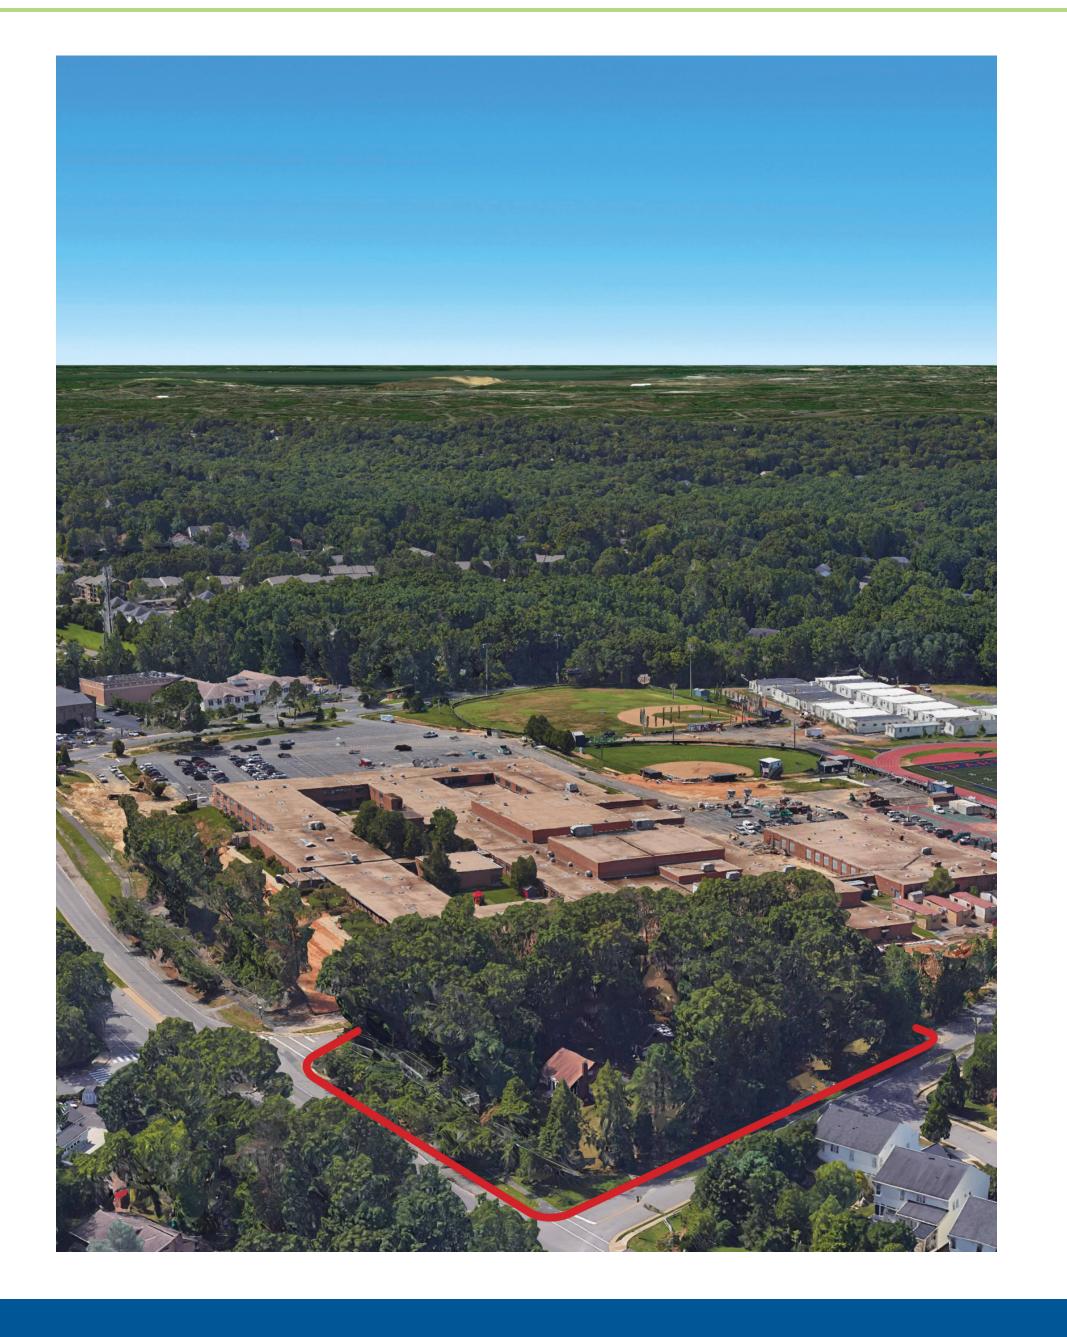

## West Springfield, VA

This secluded, yet centralized, retail redevelopment site offers up to 16,545 square feet well positioned in West Springfield's residential neighborhoods, surrounded by multiple secondary schools and community amenities that create an obvious market for a daycare center. With a generous outdoor play area as well as plenty of green space, this opportunity provides easy access to commuters and passersby on Rolling Road as well as enough privacy for a positive social and educational environment for a child development center.

# **The Property**