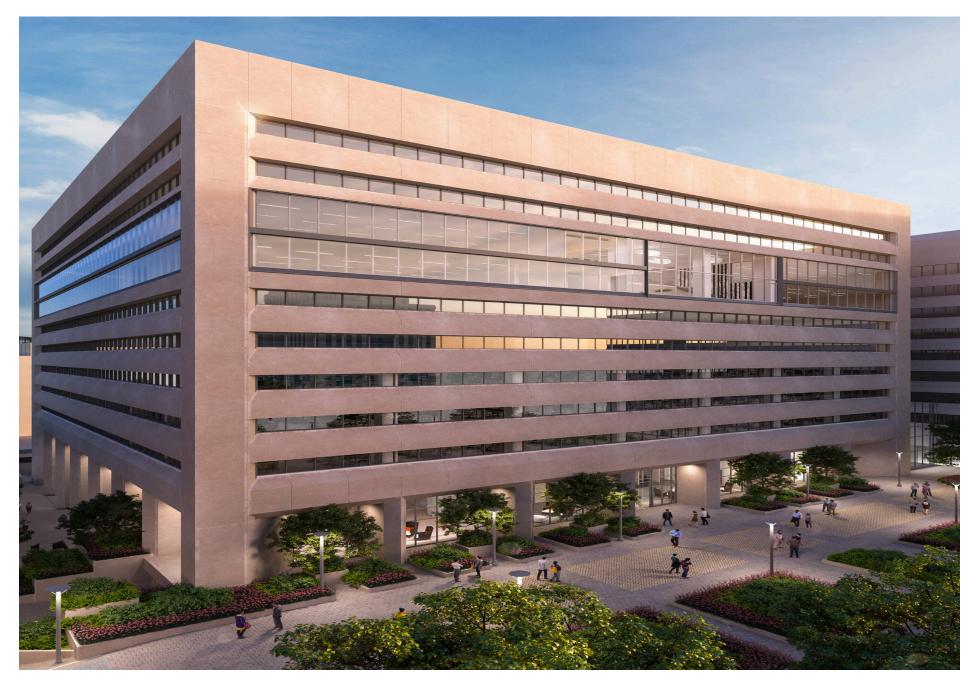

\$149,118          | \$153,543 | \$152,704 |
| Traffic Counts      | 53,000 on Route 50 |           |           |

#### **Area Retailers**









## Arlington, VA

Formerly a Gold's Gym, this highly visible fitness space with over 19,000 SF offers the dense residential and daytime population in the neighborhood a convenient and walkable option to maintain their health and wellness. Located directly along N Courthouse Road, the streetfront space with ample signage will not go unnoticed to the over 9,000 vehicles passing daily. Considered a Walker's Paradise with a 94 Walk Score, this space is surrounded by nearby employers including the Arlington General District Court, plenty of multifamily communities within walking distance, and is easily accessible to the Court House Metro Station.







#### **2024 Demographics**

|                     | .5 mi.             | 1 mi.     | 3 mi.     |
|---------------------|--------------------|-----------|-----------|
| <b>Population</b>   | 20,456             | 47,215    | 269,873   |
| Daytime Population  | 16,121             | 45,325    | 393,344   |
| Household<br>Income | \$149,118          | \$153,543 | \$152,704 |
| Traffic<br>Counts   | 53,000 on Route 50 |           |           |

#### **Area Retailers**









#### The Area



#### **Site Plan**

Space Available







# **The Property**







# Discover your next retail opportunity at rappaportco.com



WASHINGTON, D.C. | MARYLAND | VIRGINIA

#### 1310 N. COURTHOUSE RD | 1310 N. COURTHOUSE RD, ARLINGTON, VA

Patrick O'Meara | pomeara@rappaportco.com | 571.382.1218