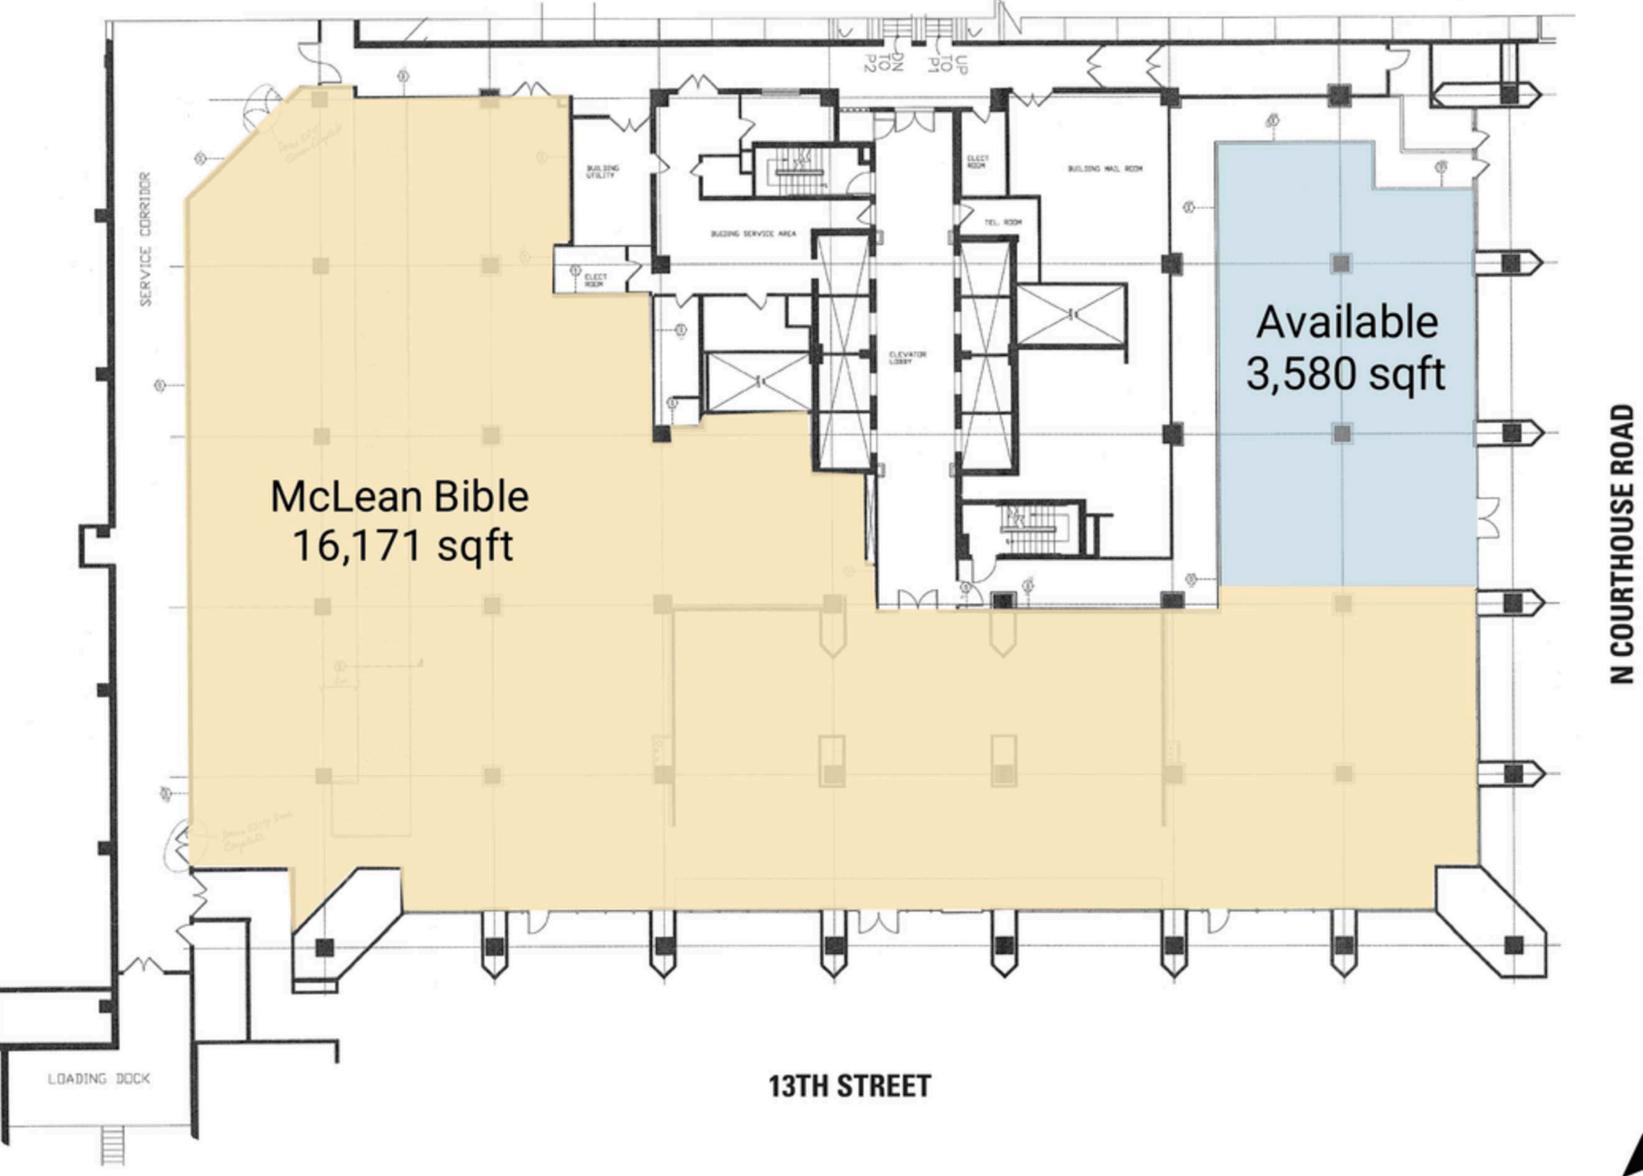

onsidered a Walker's Paradise with a 94 Walk Score, this space is surrounded by nearby employers including the Arlington General District Court, plenty of multifamily communities within walking distance, and is easily accessible to the Court House Metro Station.







#### **2024 Demographics**

|                     | .5 mi.             | 1 mi.     | 3 mi.     |
|---------------------|--------------------|-----------|-----------|
| <b>Population</b>   | 20,456             | 47,215    | 269,873   |
| Daytime Population  | 16,121             | 45,325    | 393,344   |
| Household<br>Income | \$149,118          | \$153,543 | \$152,704 |
| Traffic<br>Counts   | 53,000 on Route 50 |           |           |

#### **Area Retailers**









#### The Area



#### **Site Plan**

Space Available







# **The Property**







# Discover your next retail opportunity at rappaportco.com



WASHINGTON, D.C. | MARYLAND | VIRGINIA

#### 1310 N. COURTHOUSE RD | 1310 N. COURTHOUSE RD, ARLINGTON, VA

Patrick O'Meara | pomeara@rappaportco.com | 571.382.1218