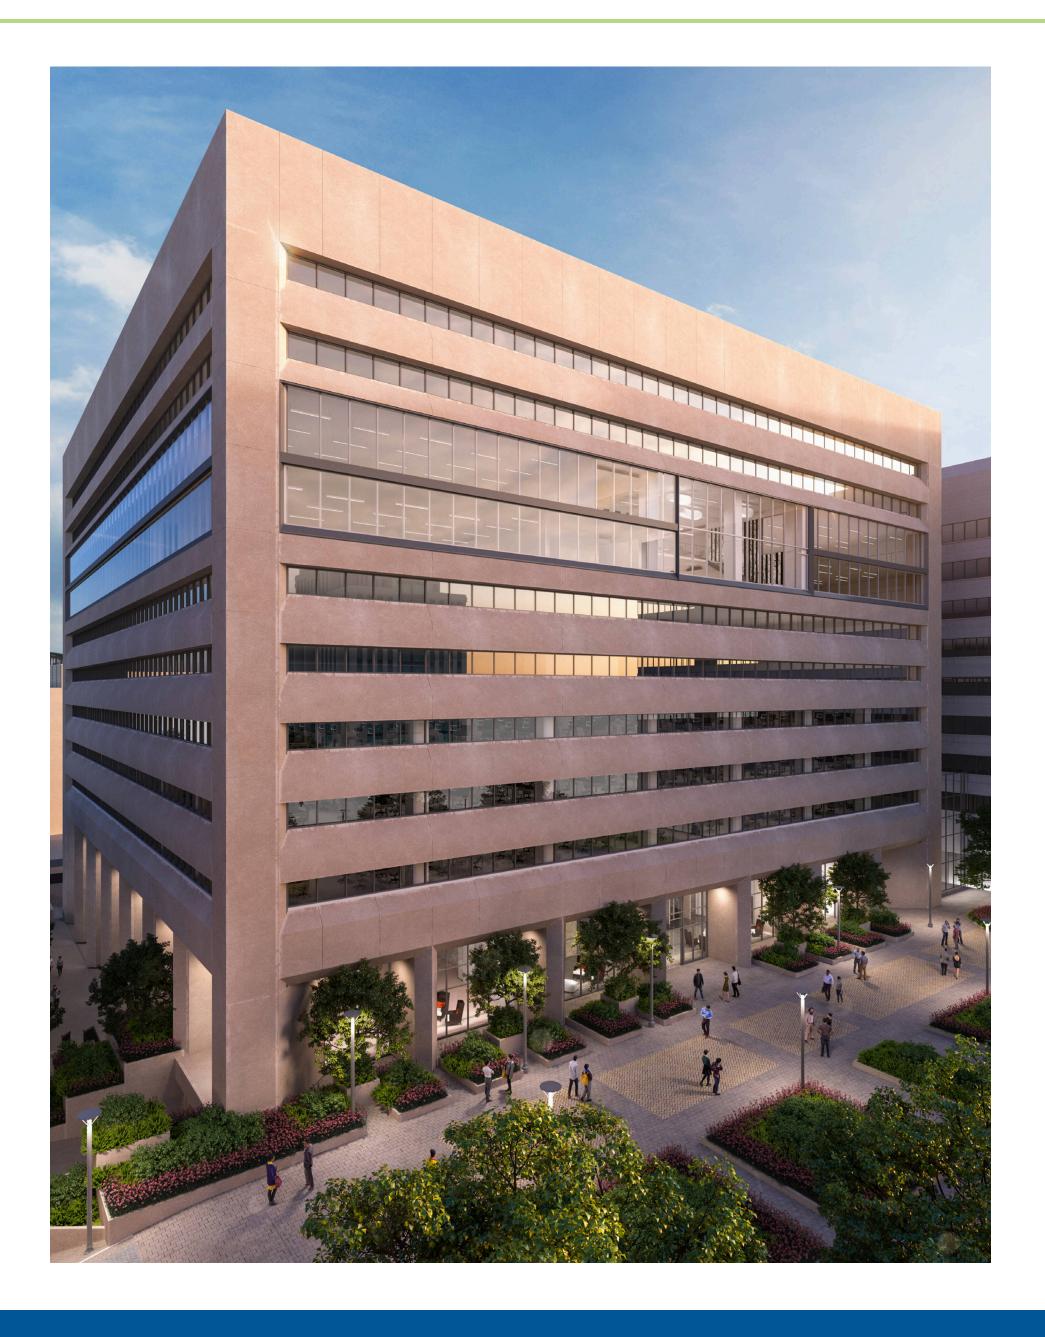

1310 N. COURTHOUSE RD Arlington, VA



## Arlington, VA

Formerly a Gold's Gym, this highly visible fitness space with over 19,000 SF offers the dense residential and daytime population in the neighborhood a convenient and walkable option to maintain their health and wellness. Located directly along N Courthouse Road, the streetfront space with ample signage will not go unnoticed to the over 9,000 vehicles passing daily. Considered a Walker's Paradise with a 94 Walk Score, this space is surrounded by nearby employers including the Arlington General District Court, plenty of multifamily communities within walking distance, and is easily accessible to the Court House Metro Station.



#### **2024 Demographics**

|                     | .5 mi.             | 1 mi.     | 3 mi.     |
|---------------------|--------------------|-----------|-----------|
| <b>Population</b>   | 20,456             | 47,215    | 269,873   |
| Daytime Population  | 16,121             | 45,325    | 393,344   |
| Household<br>Income | \$149,118          | \$153,543 | \$152,704 |
| Traffic Counts      | 53,000 on Route 50 |           |           |

#### **Area Retailers**









## Arlington, VA

Formerly a Gold's Gym, this highly visible fitness space with over 19,000 SF offers the dense residential and daytime population in the neighborhood a convenient and walkable option to maintain their health and wellness. Located directly along N Courthouse Road, the streetfront space with ample signage