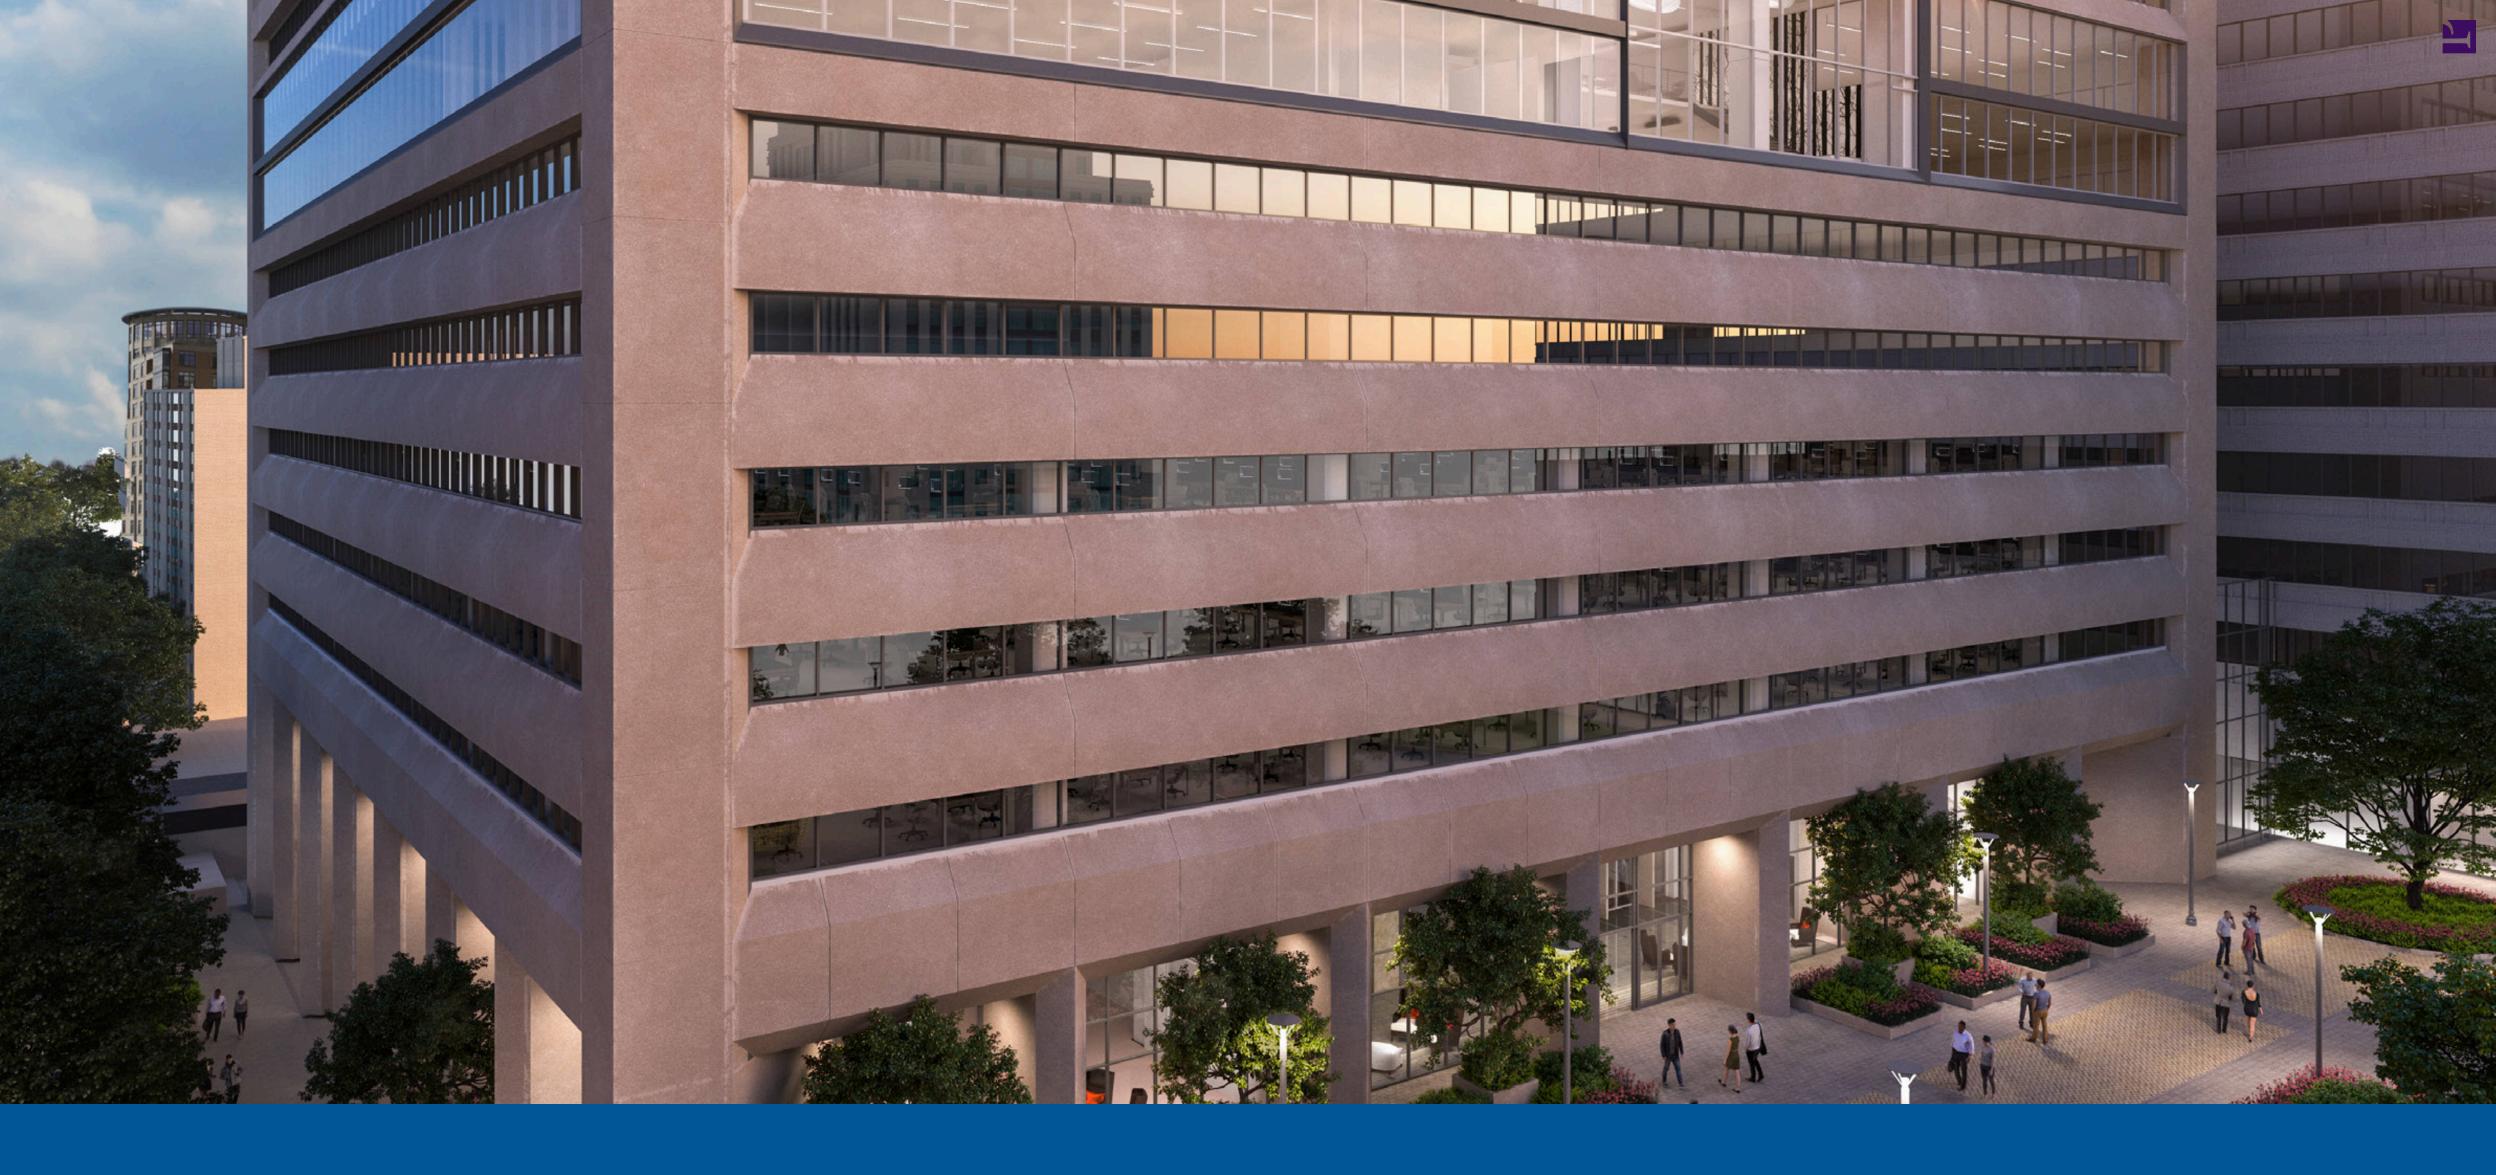

## Arlington, VA

Formerly a Gold's Gym, this highly visible fitness space with over 19,000 SF offers the dense residential and daytime population in the neighborhood a convenient and walkable option to maintain their health and wellness. Located directly along N Courthouse Road, the streetfront space with ample signage will not go unnoticed to the over 9,000 vehicles passing daily. Considered a Walker's Paradise with a 94 Walk Score, this space is surrounded by nearby employers including the Arlington General District Court, plenty of multifamily communities within walking distance, and is easily accessible to the Court House Metro Station.