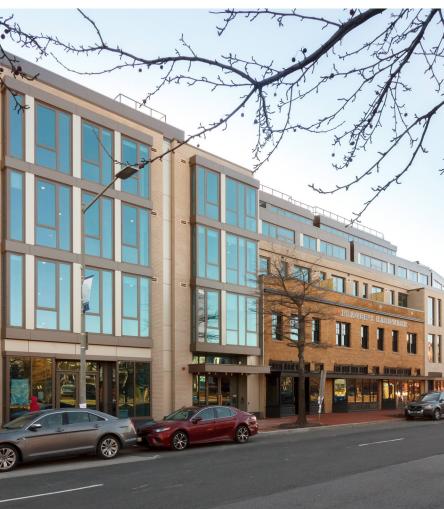

| 16,170    | 57,690    |
| Household<br>Income   | \$164,316                        | \$173,517 | \$161,420 |
| Traffic<br>Counts     | 49,100 on Pennsylvania<br>Avenue |           |           |

**Area Retailers** 











# Washington, DC

1101 Pennsylvania Avenue SE is located just a few blocks from Barrack's Row in Southeast DC with high visibility from the corners of Pennsylvania Avenue SE, 11th Street SE, and E Street SE. The space is in excellent proximity to transit stations, including Potomac Ave and Eastern Market Metro Stations and the area was awarded a 94 Walk Score. Situated near a variety of restaurants, shops, and cafes, this property is also conveniently located between Trader Joe's and Harris Teeter, two prominent grocery stores in the area.







#### **Penn Eleven**

#### **2024 Demographics**

|                       | 0.25 mi.                         | 0.5 mi.   | 1 mi.     |
|-----------------------|----------------------------------|-----------|-----------|
| Population            | 3,161                            | 14,640    | 48,925    |
| Daytime<br>Population | 5,315                            | 16,170    | 57,690    |
| Household<br>Income   | \$164,316                        | \$173,517 | \$161,420 |
| Traffic<br>Counts     | 49,100 on Pennsylvania<br>Avenue |           |           |

**Area Retailers** 











#### Penn Eleven





#### The Area

Penn Eleven





# Site Plan

#### • Space Available



**Penn Eleven** 



# **The Property**





#### Penn Eleven







# Discover your next retail opportunity at