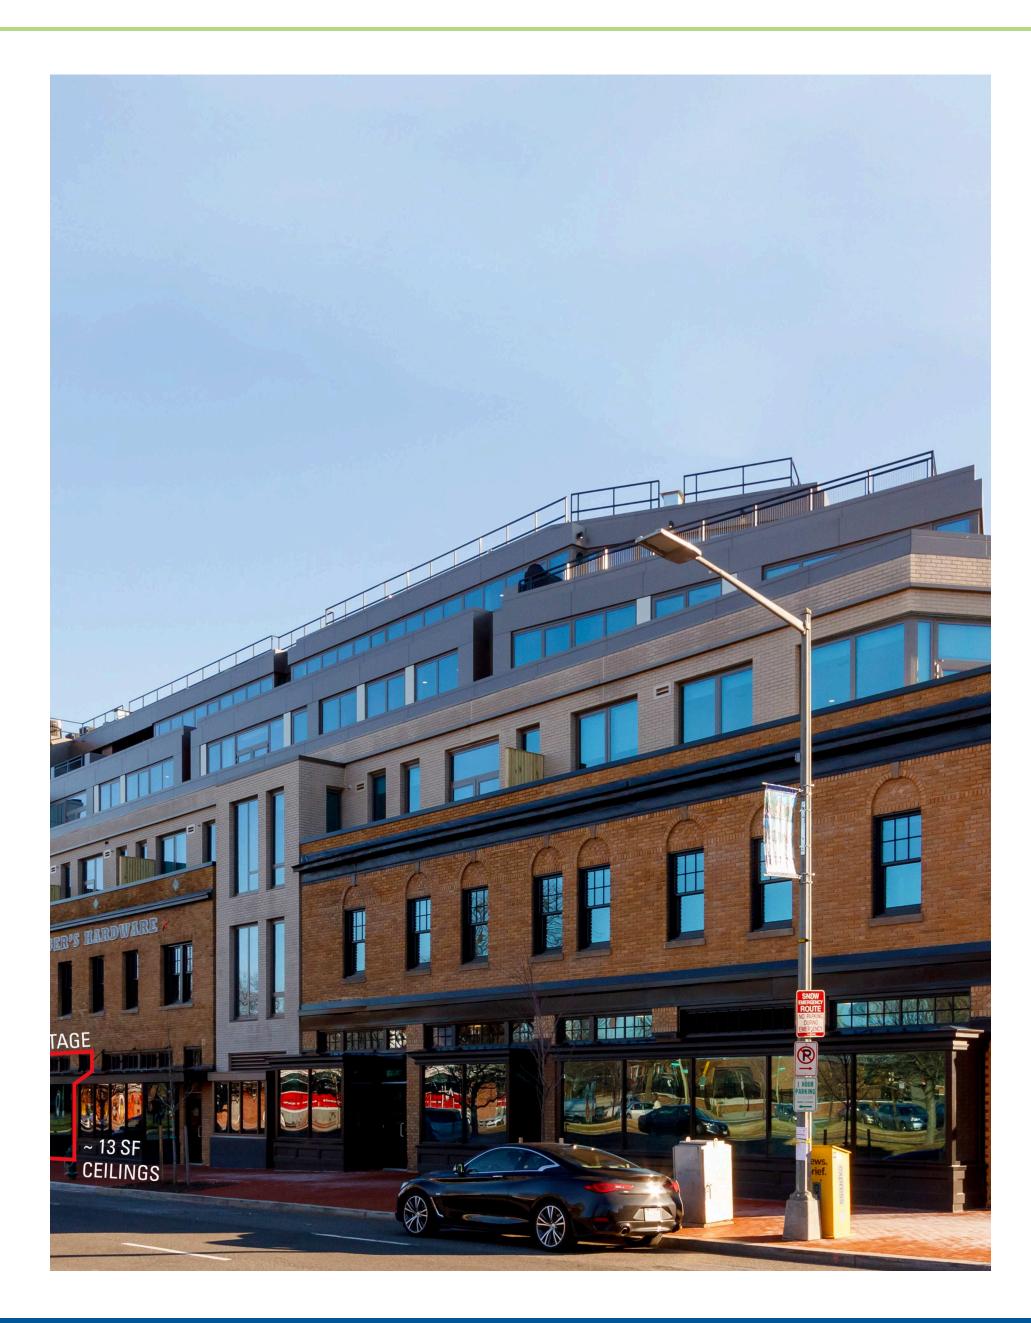

# **PENN ELEVEN Washington, DC**

### RAPPAPORT CULTIVATING PLACES



# Washington, DC

1101 Pennsylvania Avenue SE is located just a few blocks from Barrack's Row in Southeast DC with high visibility from the corners of Pennsylvania Avenue SE, 11th Street SE, and E Street SE. The space is in excellent proximity to transit stations, including Potomac Ave and Eastern Market Metro Stations and the area was awarded a 94 Walk Score. Situated near a variety of restaurants, shops, and cafes, this property is also conveniently located between Trader Joe's and Harris Teeter, two prominent grocery stores in the area.



#### **Penn Eleven**

#### **2024 Demographics**

|                       | 0.25 mi.                         | 0.5 mi.   | 1 mi.     |
|-----------------------|----------------------------------|-----------|-----------|
| Population            | 3,161                            | 14,640    | 48,925    |
| Daytime<br>Population | 5,315                            | 16,170    | 57,690    |
| Household<br>Income   | \$164,316                        | \$173,517 | \$161,420 |
| Traffic<br>Counts     | 49,100 on Pennsylvania<br>Avenue |           |           |

**Area Retailers** 











# Washington, DC

1101 Pennsylvania Avenue SE is located just a few blocks from Barrack's Row in Southeast DC with high visibility from the corners of Pennsylvania Avenue SE, 11th Street SE, and E Street SE