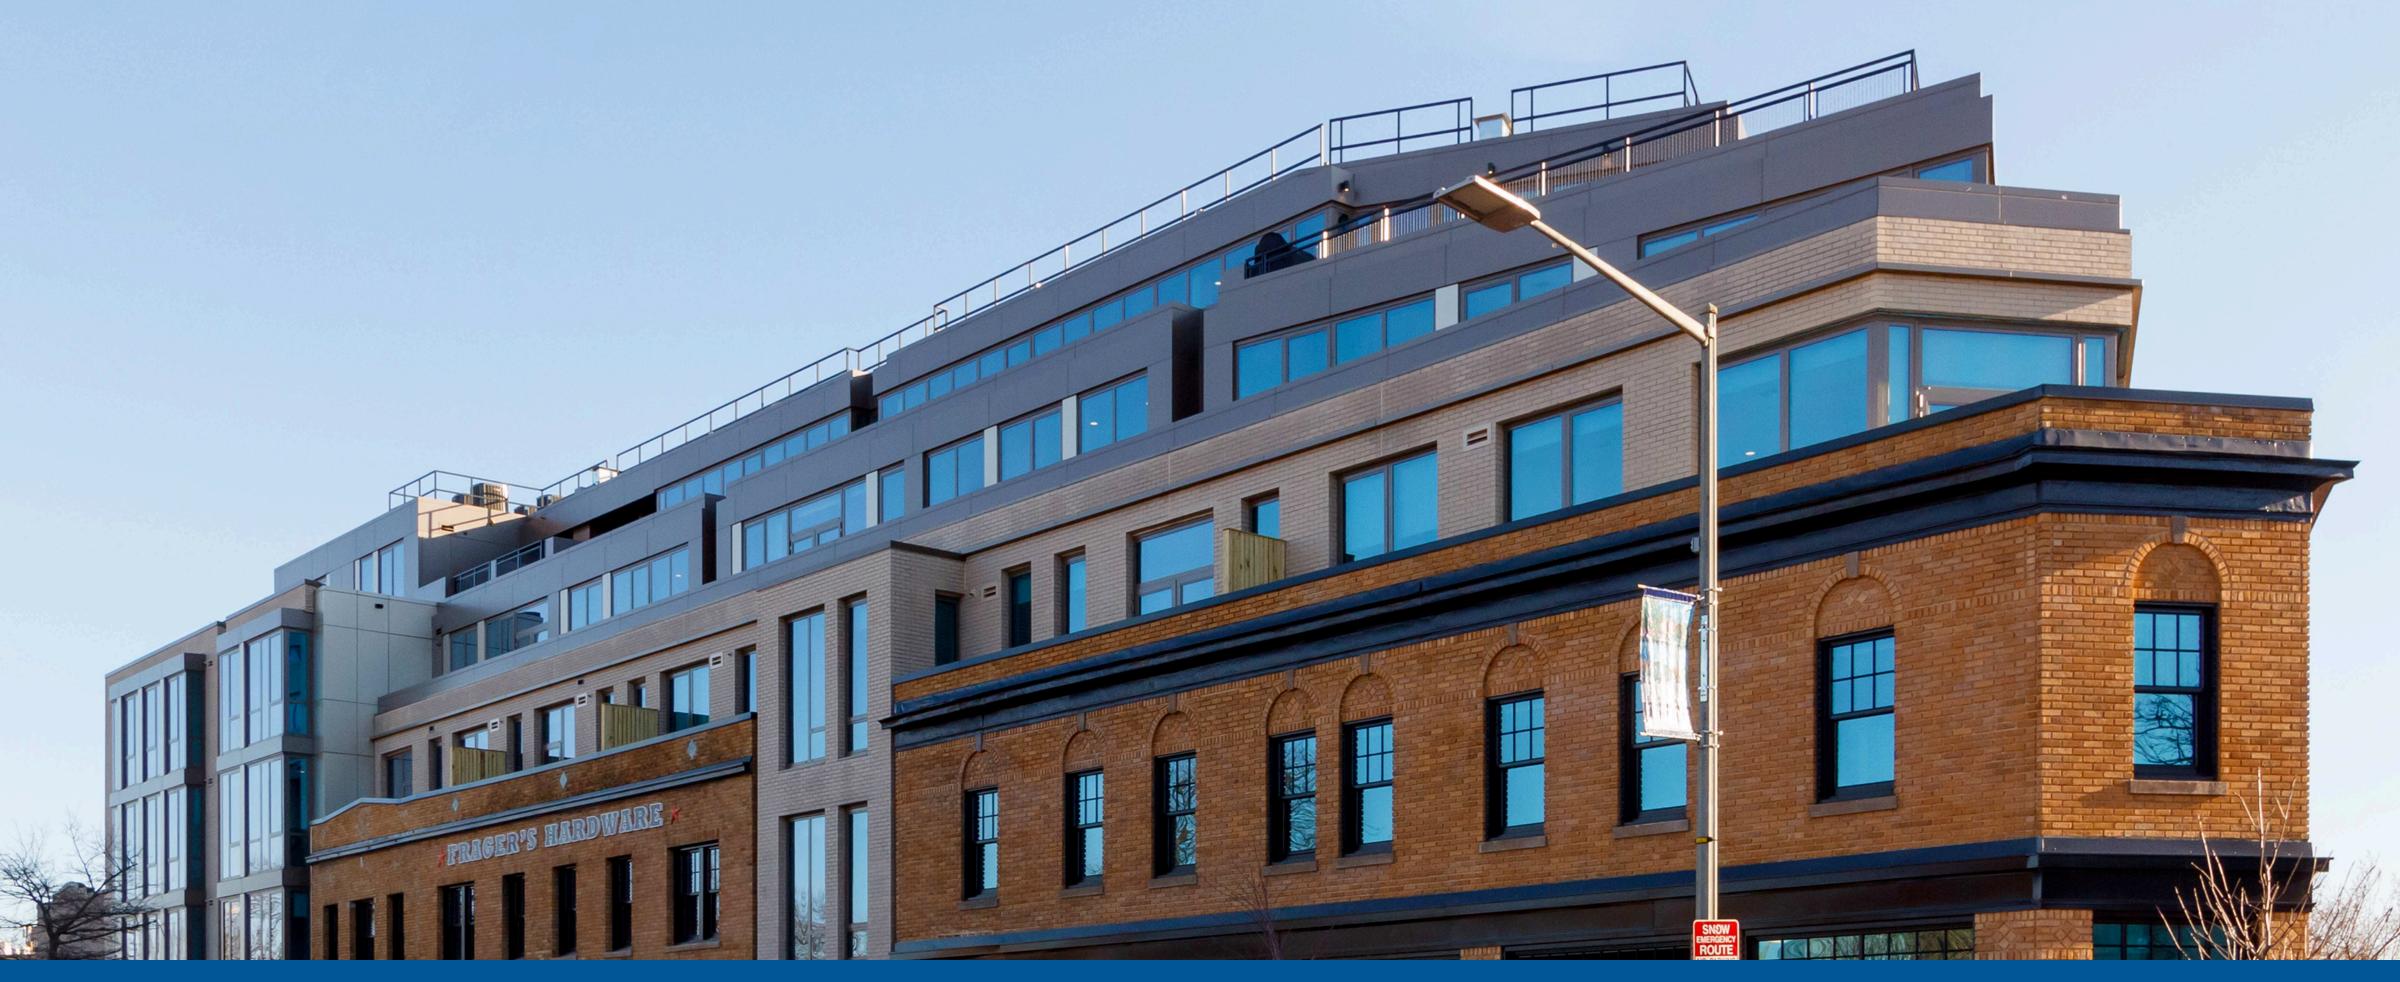

# Washington, DC

1101 Pennsylvania Avenue SE is located just a few blocks from Barrack's Row in Southeast DC with high visibility from the corners of Pennsylvania Avenue SE, 11th Street SE, and E Street SE. The space is in excellent proximity to transit stations, including Potomac Ave and Eastern Market Metro Stations and the area was awarded a 94 Walk Score. Situated near a variety of restaurants, shops, and cafes, this property is also conveniently located between Trader Joe's and Harris Teeter, two prominent grocery stores in the area.