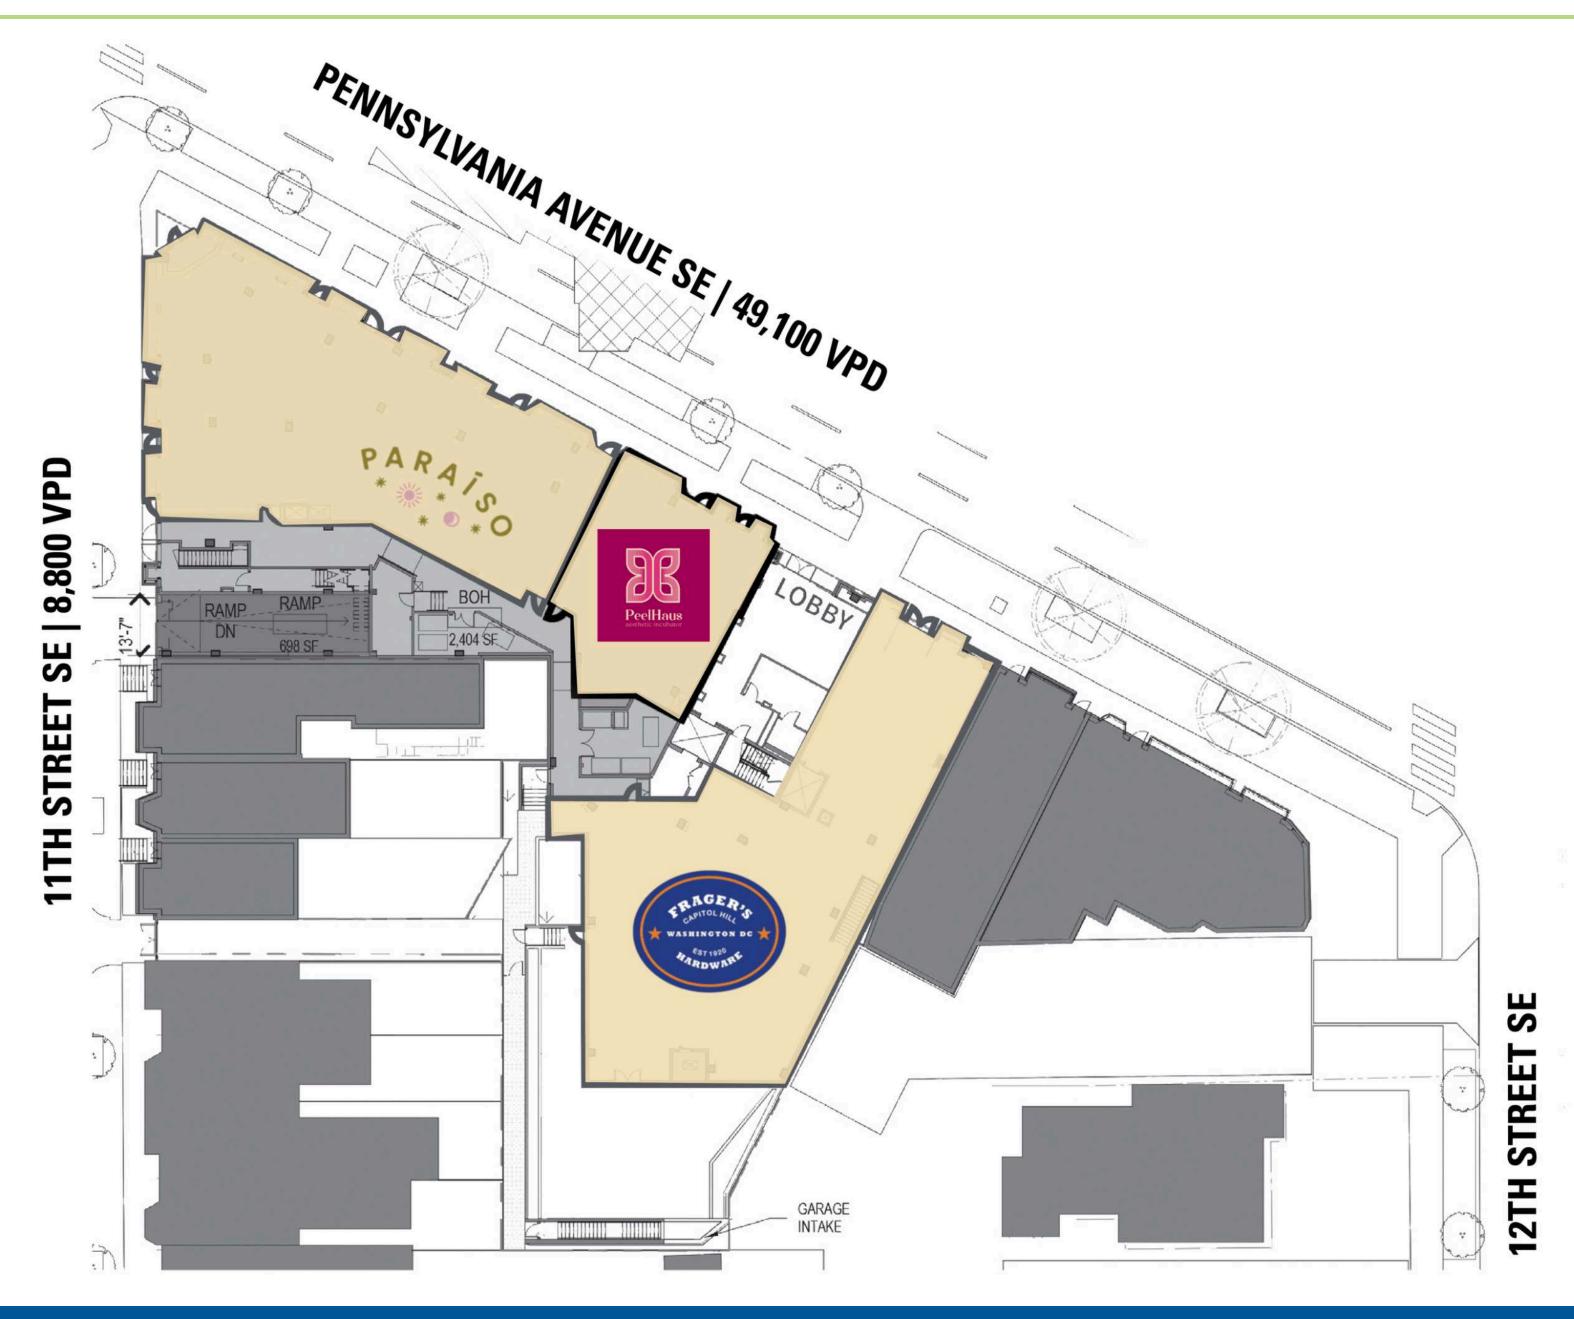

s also conveniently located between Trader Joe's and Harris Teeter, two prominent grocery stores in the area.







#### **Penn Eleven**

#### **2024 Demographics**

|                       | 0.25 mi.                         | 0.5 mi.   | 1 mi.     |
|-----------------------|----------------------------------|-----------|-----------|
| Population            | 3,161                            | 14,640    | 48,925    |
| Daytime<br>Population | 5,315                            | 16,170    | 57,690    |
| Household<br>Income   | \$164,316                        | \$173,517 | \$161,420 |
| Traffic<br>Counts     | 49,100 on Pennsylvania<br>Avenue |           |           |

**Area Retailers** 











#### Penn Eleven





#### The Area

Penn Eleven





# Site Plan

#### • Space Available



**Penn Eleven** 



# **The Property**





#### Penn Eleven







# Discover your next retail opportunity at rappaportco.com



WASHINGTON, D.C. | MARYLAND | VIRGINIA

PENN ELEVEN | 1105 PENNSYLVANIA AVENUE SE, WASHINGTON, DC Melissa Webb | mwebb@rappaportco.com | 571.382.1227