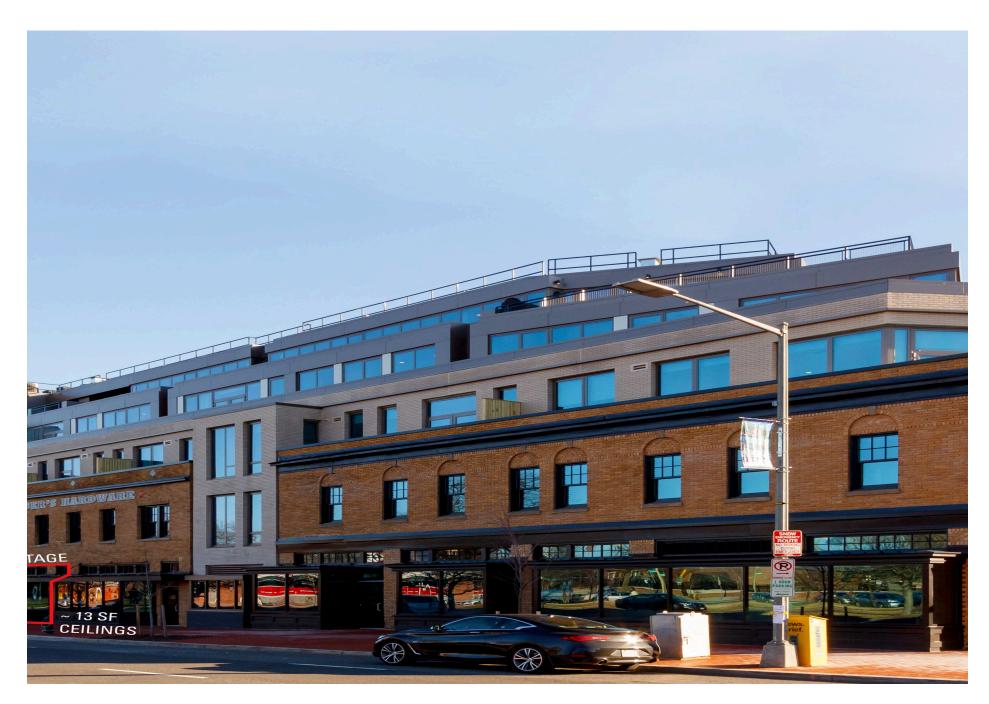

| 16,170    | 57,690    |
| Household<br>Income   | \$164,316                        | \$173,517 | \$161,420 |
| Traffic<br>Counts     | 49,100 on Pennsylvania<br>Avenue |           |           |

**Area Retailers** 











# Washington, DC

1101 Pennsylvania Avenue SE is located just a few blocks from Barrack's Row in Southeast DC with high visibility from the corners of Pennsylvania Avenue SE, 11th Street SE, and E Street SE. The space is in excellent proximity to transit stations, including Potomac Ave and Eastern Market Metro Stations and the area was awarded a 94 Walk Score. Situated near a variety of restaurants, shops, and cafes, this property is also conveniently located between Trader Joe's and Harris Teeter, two prominent grocery stores in the area.







#### **Penn Eleven**

#### **2024 Demographics**

|                       | 0.25 mi.                         | 0.5 mi.   | 1 mi.     |
|-----------------------|----------------------------------|-----------|-----------|
| Population            | 3,161                            | 14,640    | 48,925    |
| Daytime<br>Population | 5,315                            | 16,170    | 57,690    |
| Household<br>Income   | \$164,316                        | \$173,517 | \$161,420 |
| Traffic<br>Counts     | 49,100 on Pennsylvania<br>Avenue |           |           |

**Area Retailers** 











#### Penn Eleven





#### The Area

Penn Eleven





# Site Plan

#### • Space Available



**Penn Eleven** 



# **The Property**





#### Penn Eleven







# Discover your next retail opportunity a