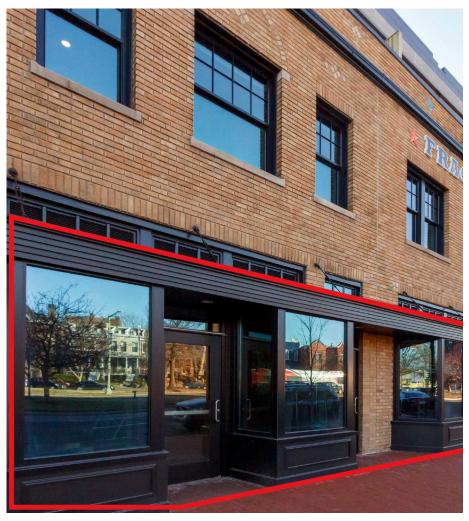

| 16,170    | 57,690    |
| Household<br>Income   | \$164,316                        | \$173,517 | \$161,420 |
| Traffic<br>Counts     | 49,100 on Pennsylvania<br>Avenue |           |           |

**Area Retailers** 











# Washington, DC

1101 Pennsylvania Avenue SE is located just a few blocks from Barrack's Row in Southeast DC with high visibility from the corners of Pennsylvania Avenue SE, 11th Street SE, and E Street SE. The space is in excellent proximity to transit stations, including Potomac Ave and Eastern Market Metro Stations and the area was awarded a 94 Walk Score. Situated near a variety of restaurants, shops, and cafes, this property is also conveniently located between Trader Joe's and Harris Teeter, two prominent grocery stores in the area.







#### **Penn Eleven**

#### **2024 Demographics**

|                       | 0.25 mi.                         | 0.5 mi.   | 1 mi.     |
|-----------------------|----------------------------------|-----------|-----------|
| Population            | 3,161                            | 14,640    | 48,925    |
| Daytime<br>Population | 5,315                            | 16,170    | 57,690    |
| Household<br>Income   | \$164,316                        | \$173,517 | \$161,420 |
| Traffic<br>Counts     | 49,100 on Pennsylvania<br>Avenue |           |           |

**Area Retailers** 











#### Penn Eleven





#### The Area

Penn Eleven





# Site Plan

#### • Space Available



**Penn Eleven** 



# **The Property**





#### Penn Eleven







# Discover your next retail opportunity at ra