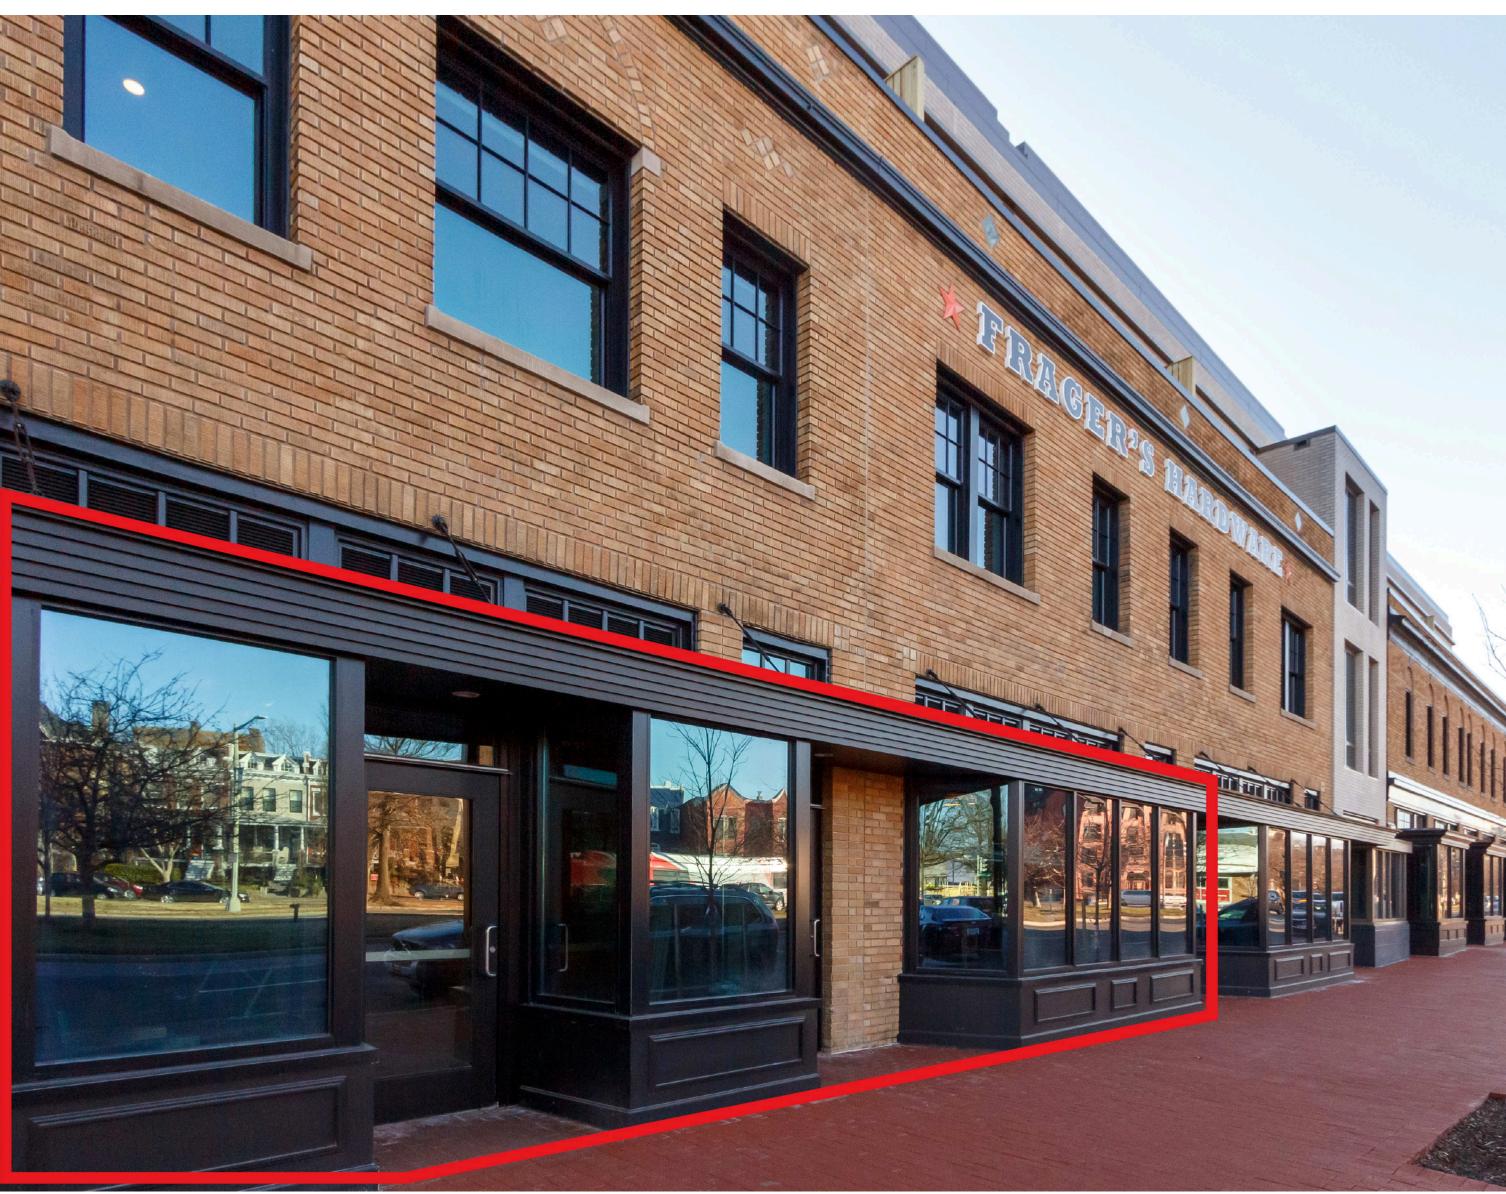

oe's and Harris Teeter, two prominent grocery stores in the area.







#### **Penn Eleven**

#### **2024 Demographics**

|                       | 0.25 mi.                         | 0.5 mi.   | 1 mi.     |
|-----------------------|----------------------------------|-----------|-----------|
| Population            | 3,161                            | 14,640    | 48,925    |
| Daytime<br>Population | 5,315                            | 16,170    | 57,690    |
| Household<br>Income   | \$164,316                        | \$173,517 | \$161,420 |
| Traffic<br>Counts     | 49,100 on Pennsylvania<br>Avenue |           |           |

**Area Retailers** 











#### Penn Eleven





#### The Area

Penn Eleven





# Site Plan

#### • Space Available



**Penn Eleven** 



# **The Property**





#### Penn Eleven







# Discover your next retail opportunity at rappaportco.com



WASHINGTON, D.C. | MARYLAND | VIRGINIA

PENN ELEVEN | 1105 PENNSYLVANIA AVENUE SE, WASHINGTON, DC Melissa Webb | mwebb@rappaportco.com | 571.382.1227