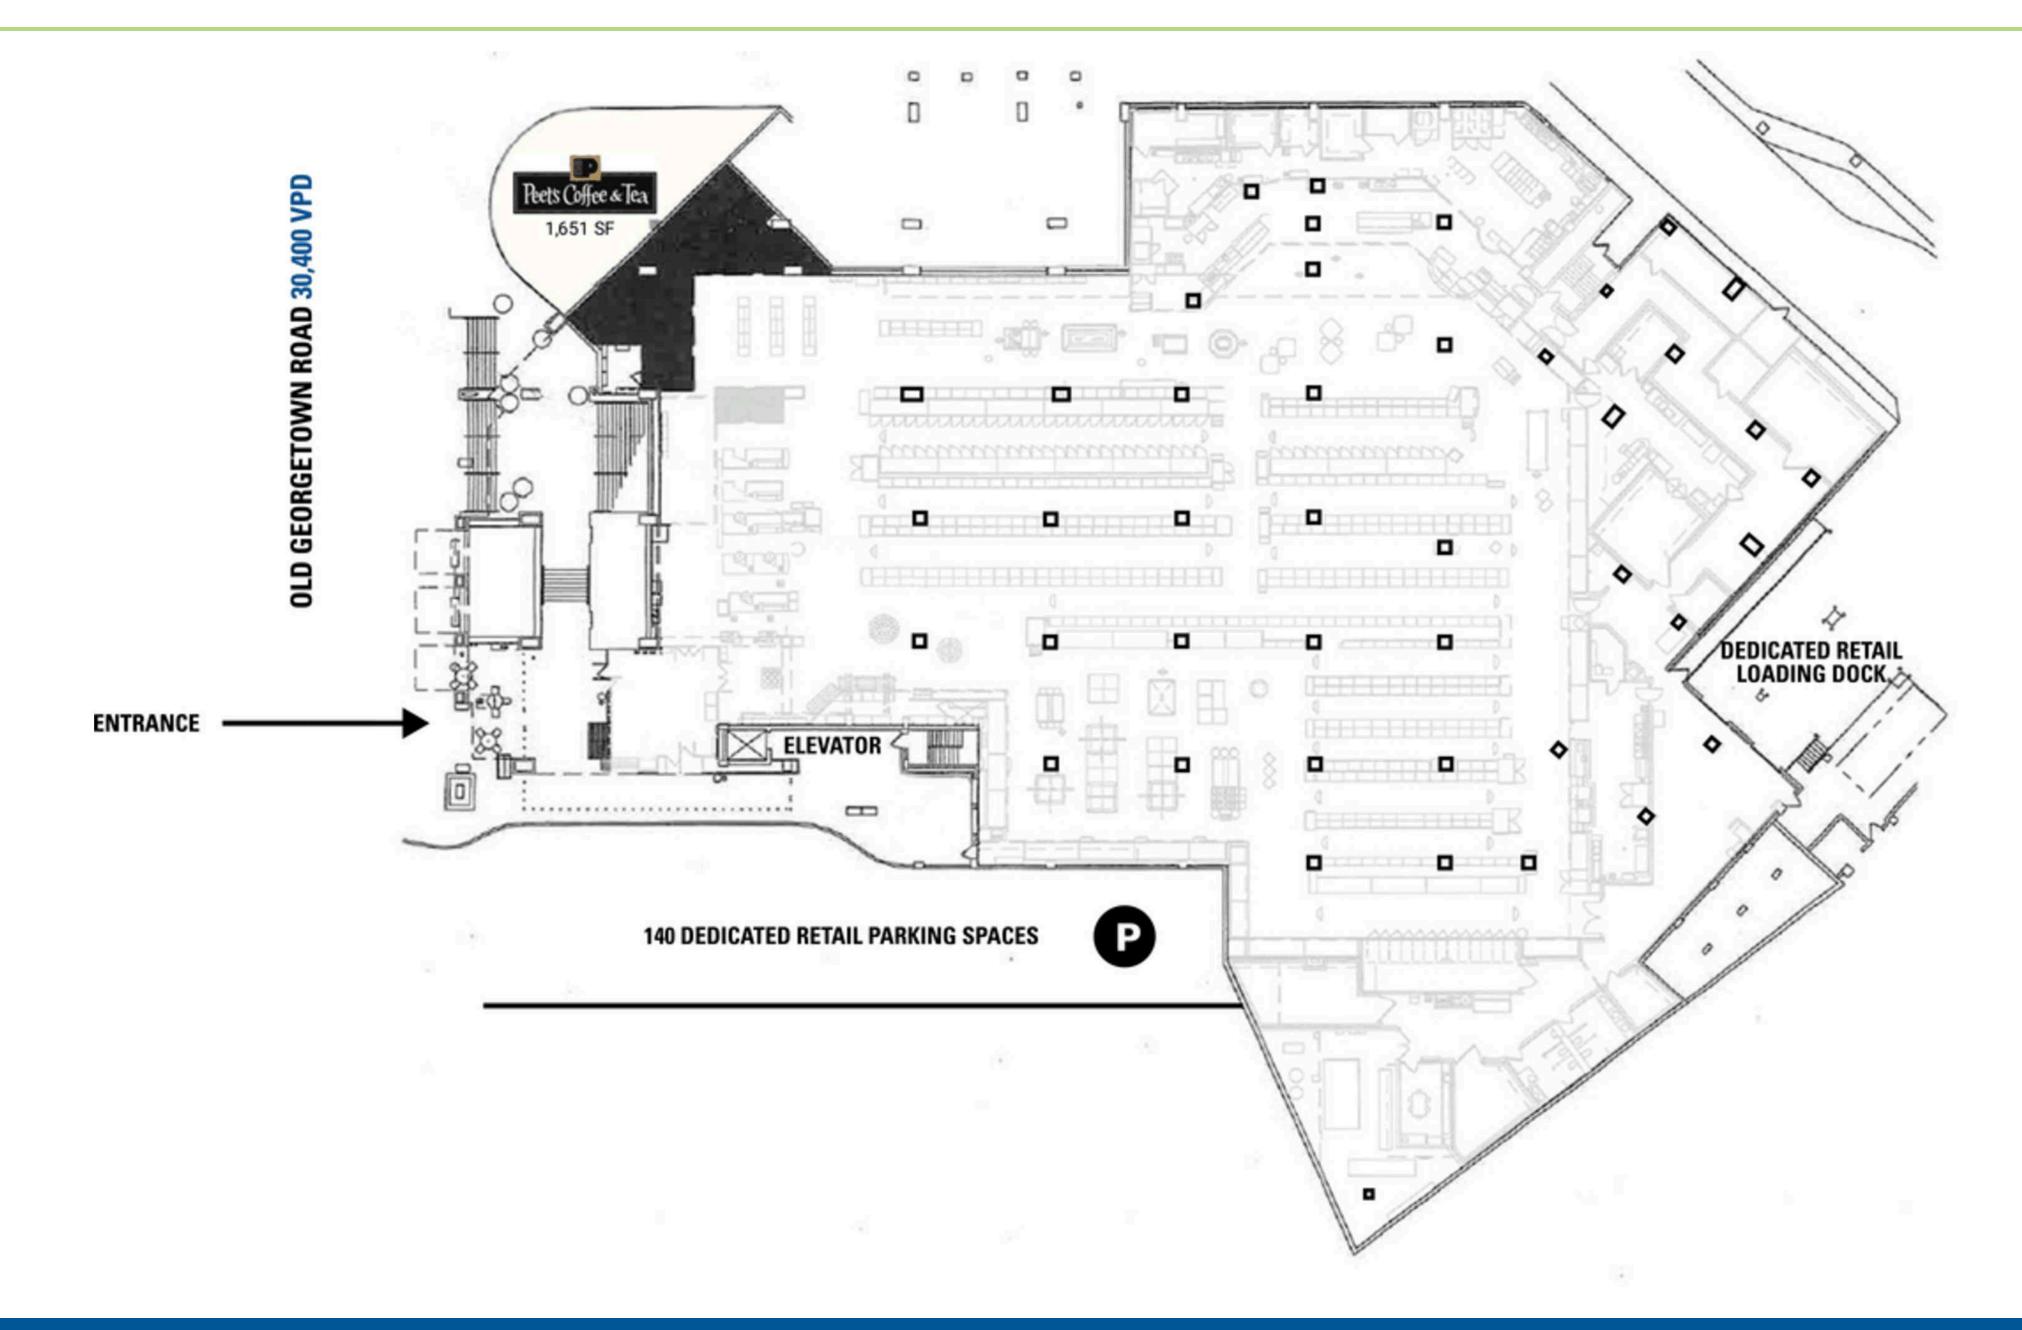

#### Bethesda, MD

Unique opportunity to have largest block of retail space in the heart of Bethesda's dense and affluent neighborhood. This 42,000 SF opportunity is adjacent to the new Marriott HQ which will have 3,500 employees and a 12 story flagship Marriott hotel. The location gives direct access from Old Georgetown Road and has 140 dedicated retail parking spaces. In addition to extraordinary parking, this location is in close proximity to the Bethesda Metro and benefits from the continued development of downtown Bethesda.

## **Site Plan**

Space Available