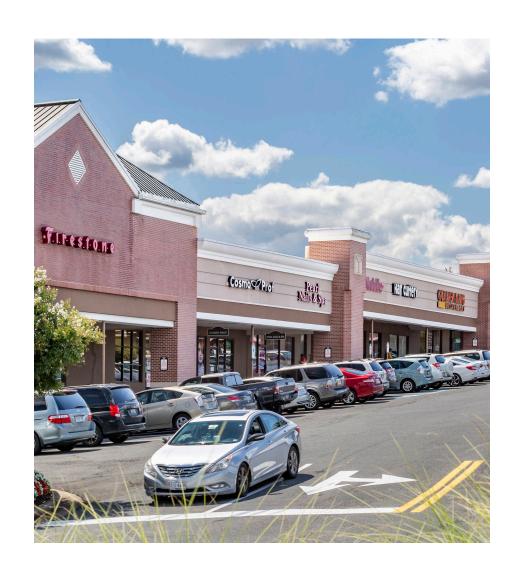

## Sterling, VA

Prominently located along Route 7 (Leesburg Pike), the major retail node of the trade area, the Town Center at Sterling is a highly visible shopping destination serving the highly educated, affluent residential and daytime populations in the surrounding community. With multiple points of entry for ease of access, plenty of surface parking, as well as nationally recognized retailers such as Giant, Planet Fitness and Dollar Tree, this 188,109-square-foot center satisfies the wants and needs of residents and professionals for both Loudoun and Fairfax Counties.