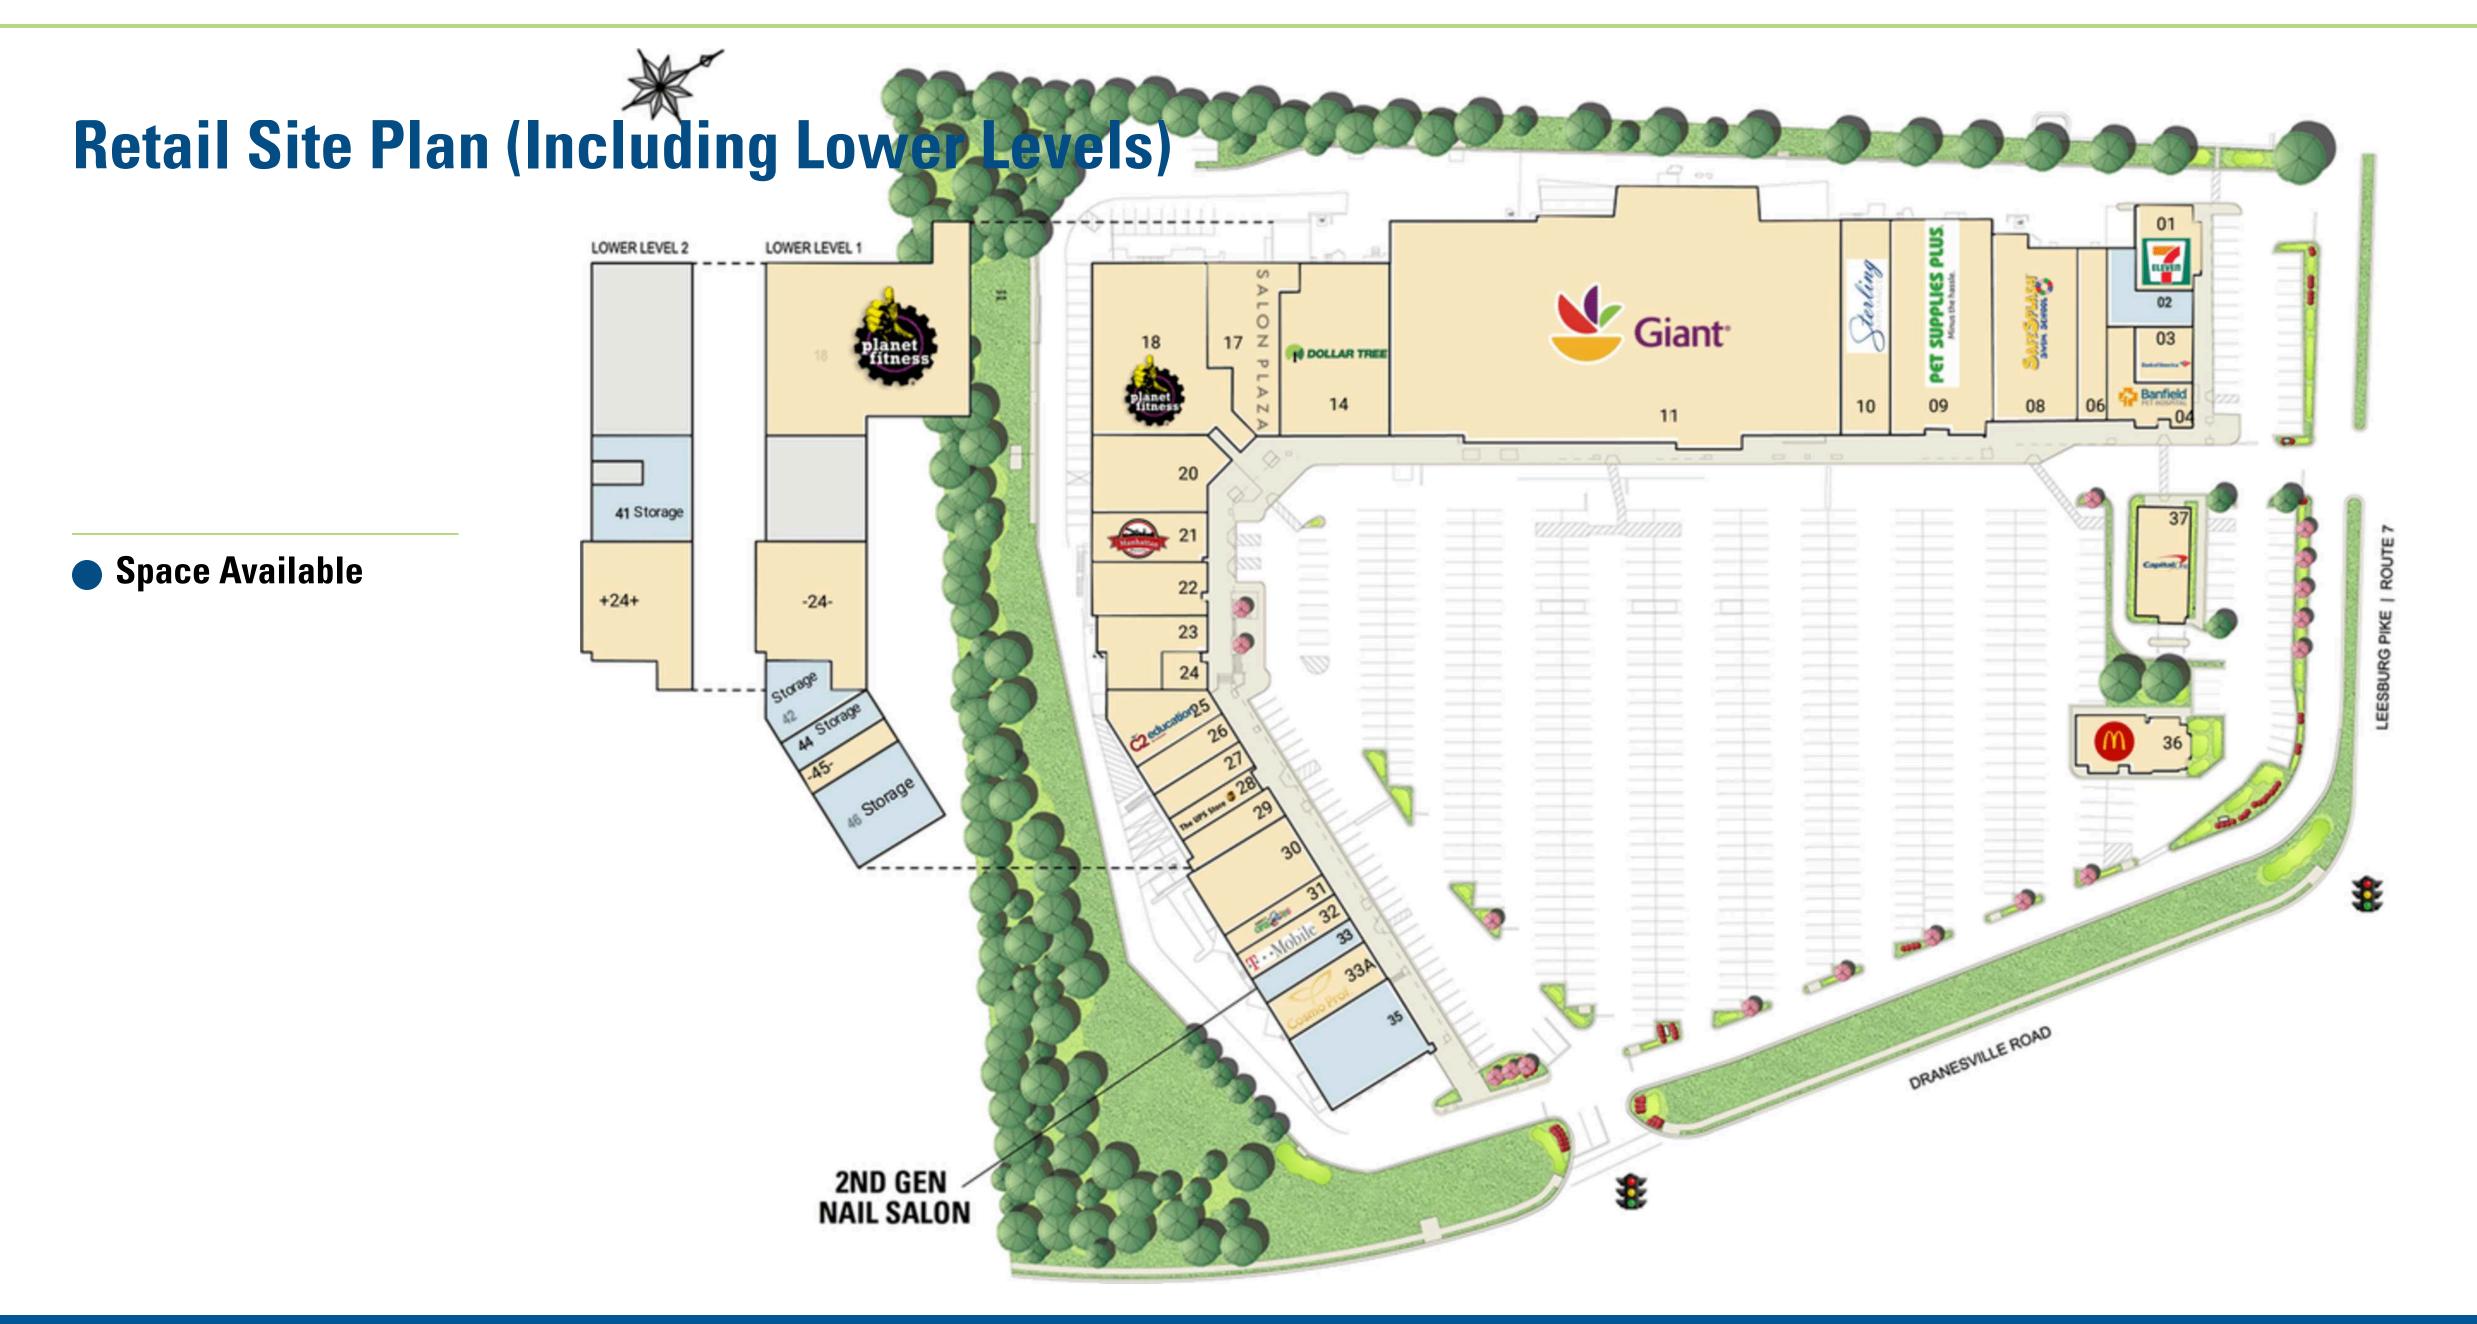

## Sterling, VA

Prominently located along Route 7 (Leesburg Pike), the major retail node of the trade area, the Town Center at Sterling is a highly visible shopping destination serving the highly educated, affluent residential and daytime populations in the surrounding community. With multiple points of entry for ease of access, plenty of surface parking, as well as nationally recognized retailers such as Giant, Planet Fitness and Dollar Tree, this 188,109-square-foot center satisfies the wants and needs of residents and professionals for both Loudoun and Fairfax Counties.

### **Tenant List**

| 01 | 2,400 SF  | 7-Eleven                |
|----|-----------|-------------------------|
| 02 | 2,006 SF  | Verizon Wireless        |
| 03 | 1,000 SF  | Bank of America         |
| 04 | 3,100 SF  | Banfield Pet Hospital   |
| 06 | 2,544 SF  | Town Center Cleaners    |
| 08 | 7,800 SF  | Kids First Swim Schools |
| 09 | 10,000 SF | Available               |
| 10 | 4,850 SF  | Silkway                 |
| 11 | 46,935 SF | Giant                   |
| 14 | 9,201 SF  | Dollar Tree             |

| 17 | 5,043 SF  | Salon Plaza                    |
|----|-----------|--------------------------------|
| 18 | 24,475 SF | Planet Fitness                 |
| 20 | 5,078 SF  | Shiney's Sweets & Restaurant   |
| 21 | 2,527 SF  | Manhattan Pizza                |
| 22 | 2,906 SF  | Sterling Appliance             |
| 23 | 3,010 SF  | Drs. May, Hettler & Associates |
| 24 | 7,248 SF  | Rio Cantina                    |
| 25 | 3,086 SF  | C2 Education                   |
| 26 | 1,400 SF  | Darya Kabob                    |
| 27 | 1,718 SF  | Subway                         |

| 28 | 1,291 SF | The UPS Store          |
|----|----------|------------------------|
| 29 | 1,491 SF | Dr. Gloria Dental Care |
| 30 | 4,000 SF | Golden King            |
| 31 | 1,200 SF | Available              |
| 32 | 1,600 SF | T-Mobile               |
| 33 | 1,200 SF | Pearl Nails & Spa      |
| 34 | 2,829 SF | CosmoProf              |
| 35 | 4,500 SF | Firestone              |
| 36 | 4,540 SF | Capital One            |
| 37 | 5,940 SF | McDonald's             |
|    |          |                        |