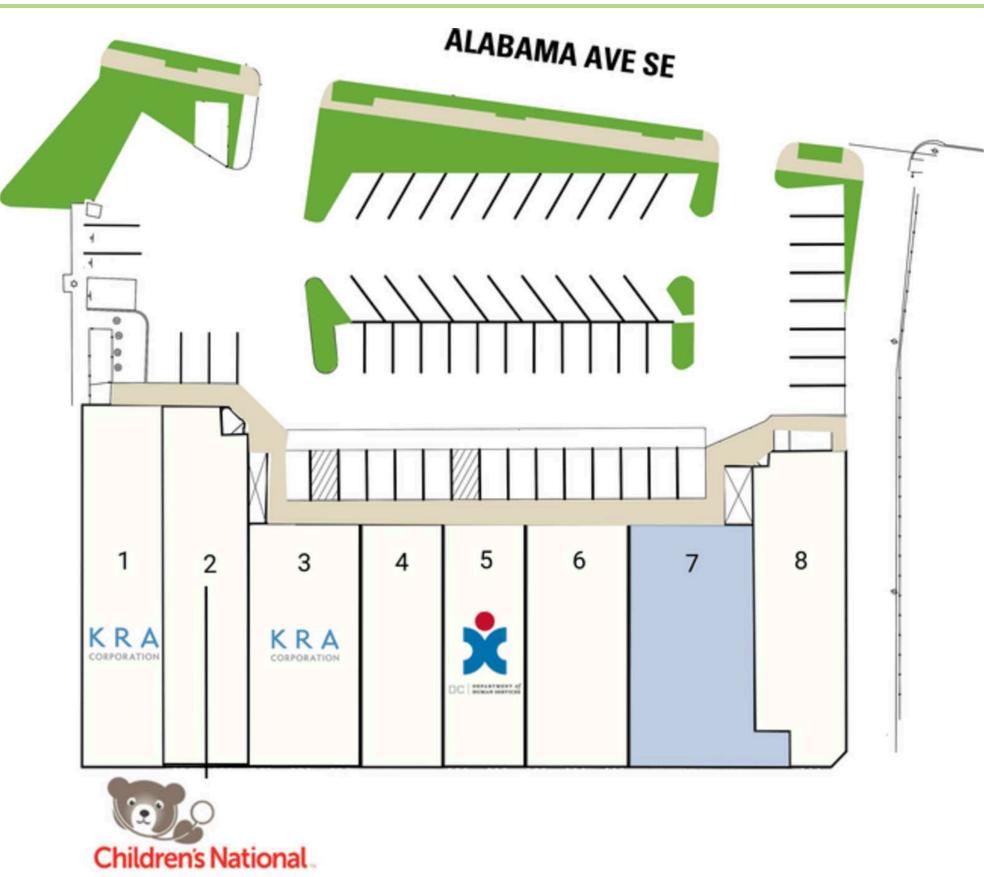

renovated two-story neighborhood shopping center, anchored by the D.C. Department of General Services, houses a wide variety of essential services providers to the Penn Branch and Fairfax Village sub-markets.







### **2024 Demographics**

|                     | .25 mi.                    | .5 mi.   | 2 mi.    |
|---------------------|----------------------------|----------|----------|
| <b>Population</b>   | 2,676                      | 7,679    | 110,102  |
| Daytime Population  | 2,030                      | 4,961    | 76,428   |
| Household<br>Income | \$62,118                   | \$73,906 | \$63,503 |
| Traffic Counts      | 26,000 on Pennsylvania Ave |          |          |

#### **Area Retailers**













## The Area



# Site plan

Space Available

#### **Upper Level**





**Lower Level** 





# **The Property**





# Discover your next retail opportunity at rappaportco.com



WASHINGTON, D.C. | MARYLAND | VIRGINIA

## FORT DAVIS CENTER | 3851 ALABAMA AVE SE, WASHINGTON, DC

Michael Leon | mleon@rappaportco.com | 571.382.1205