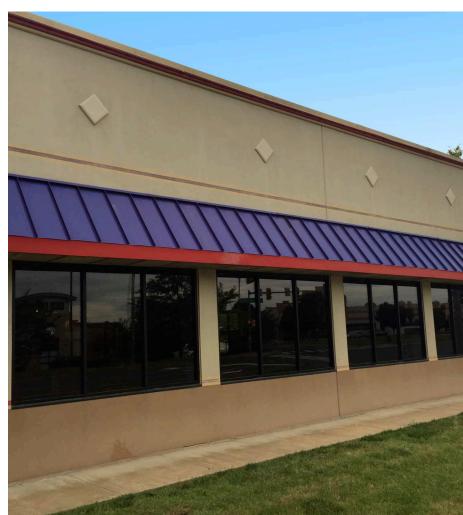

4 Demographics**

|                     | 1 mi.           | 3 mi.    | 5 mi.     |
|---------------------|-----------------|----------|-----------|
| <b>Population</b>   | 3,563           | 50,860   | 127,999   |
| Daytime Population  | 13,172          | 68,316   | 138,197   |
| Household<br>Income | \$110,734       | \$99,595 | \$107,244 |
| Traffic<br>Counts   | 146,000 on I-95 |          |           |

#### **Co-Tenants**











## Fredericksburg, VA

1280 Central Park Blvd is situated on an easily accessible outer edge of the large Central Park shopping center in Fredericksburg, VA. The building is close to Fun Land of Fredericksburg, Sky Zone Trampoline Park, Target, Barnes & Noble, Old Navy, United Bank, and more. It is a short distance from the intersection of I-95 and VA-3.







#### **2024 Demographics**

|                     | 1 mi.           | 3 mi.    | 5 mi.     |
|---------------------|-----------------|----------|-----------|
| <b>Population</b>   | 3,563           | 50,860   | 127,999   |
| Daytime Population  | 13,172          | 68,316   | 138,197   |
| Household<br>Income | \$110,734       | \$99,595 | \$107,244 |
| Traffic<br>Counts   | 146,000 on I-95 |          |           |

#### **Co-Tenants**









#### The Area

### **Site Plan**

Space Available



### **The Property**





# Discover your next retail opportunity at rappaportco.com



WASHINGTON, D.C. | MARYLAND | VIRGINIA