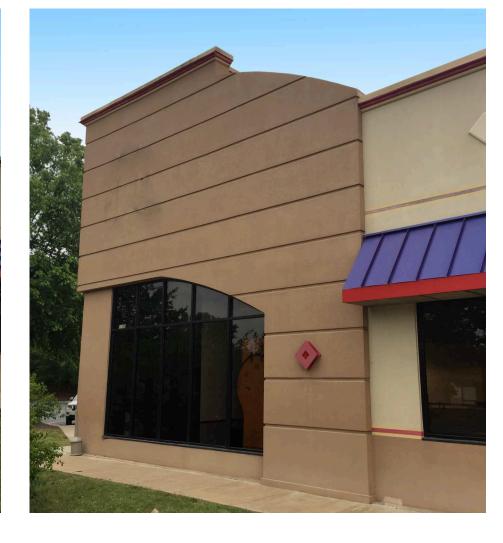

Demographics**

|                     | 1 mi.           | 3 mi.    | 5 mi.     |
|---------------------|-----------------|----------|-----------|
| <b>Population</b>   | 3,563           | 50,860   | 127,999   |
| Daytime Population  | 13,172          | 68,316   | 138,197   |
| Household<br>Income | \$110,734       | \$99,595 | \$107,244 |
| Traffic<br>Counts   | 146,000 on I-95 |          |           |

#### **Co-Tenants**











## Fredericksburg, VA

1280 Central Park Blvd is situated on an easily accessible outer edge of the large Central Park shopping center in Fredericksburg, VA. The building is close to Fun Land of Fredericksburg, Sky Zone Trampoline Park, Target, Barnes & Noble, Old Navy, United Bank, and more. It is a short distance from the intersection of I-95 and VA-3.







#### **2024 Demographics**

|                     | 1 mi.           | 3 mi.    | 5 mi.     |
|---------------------|-----------------|----------|-----------|
| <b>Population</b>   | 3,563           | 50,860   | 127,999   |
| Daytime Population  | 13,172          | 68,316   | 138,197   |
| Household<br>Income | \$110,734       | \$99,595 | \$107,244 |
| Traffic<br>Counts   | 146,000 on I-95 |          |           |

#### **Co-Tenants**









#### The Area

### **Site Plan**

Space Available



### **The Property**





# Discover your next retail opportunity at rappaportco.com



WASHINGTON, D.C. | MARYLAND | VIRGINIA