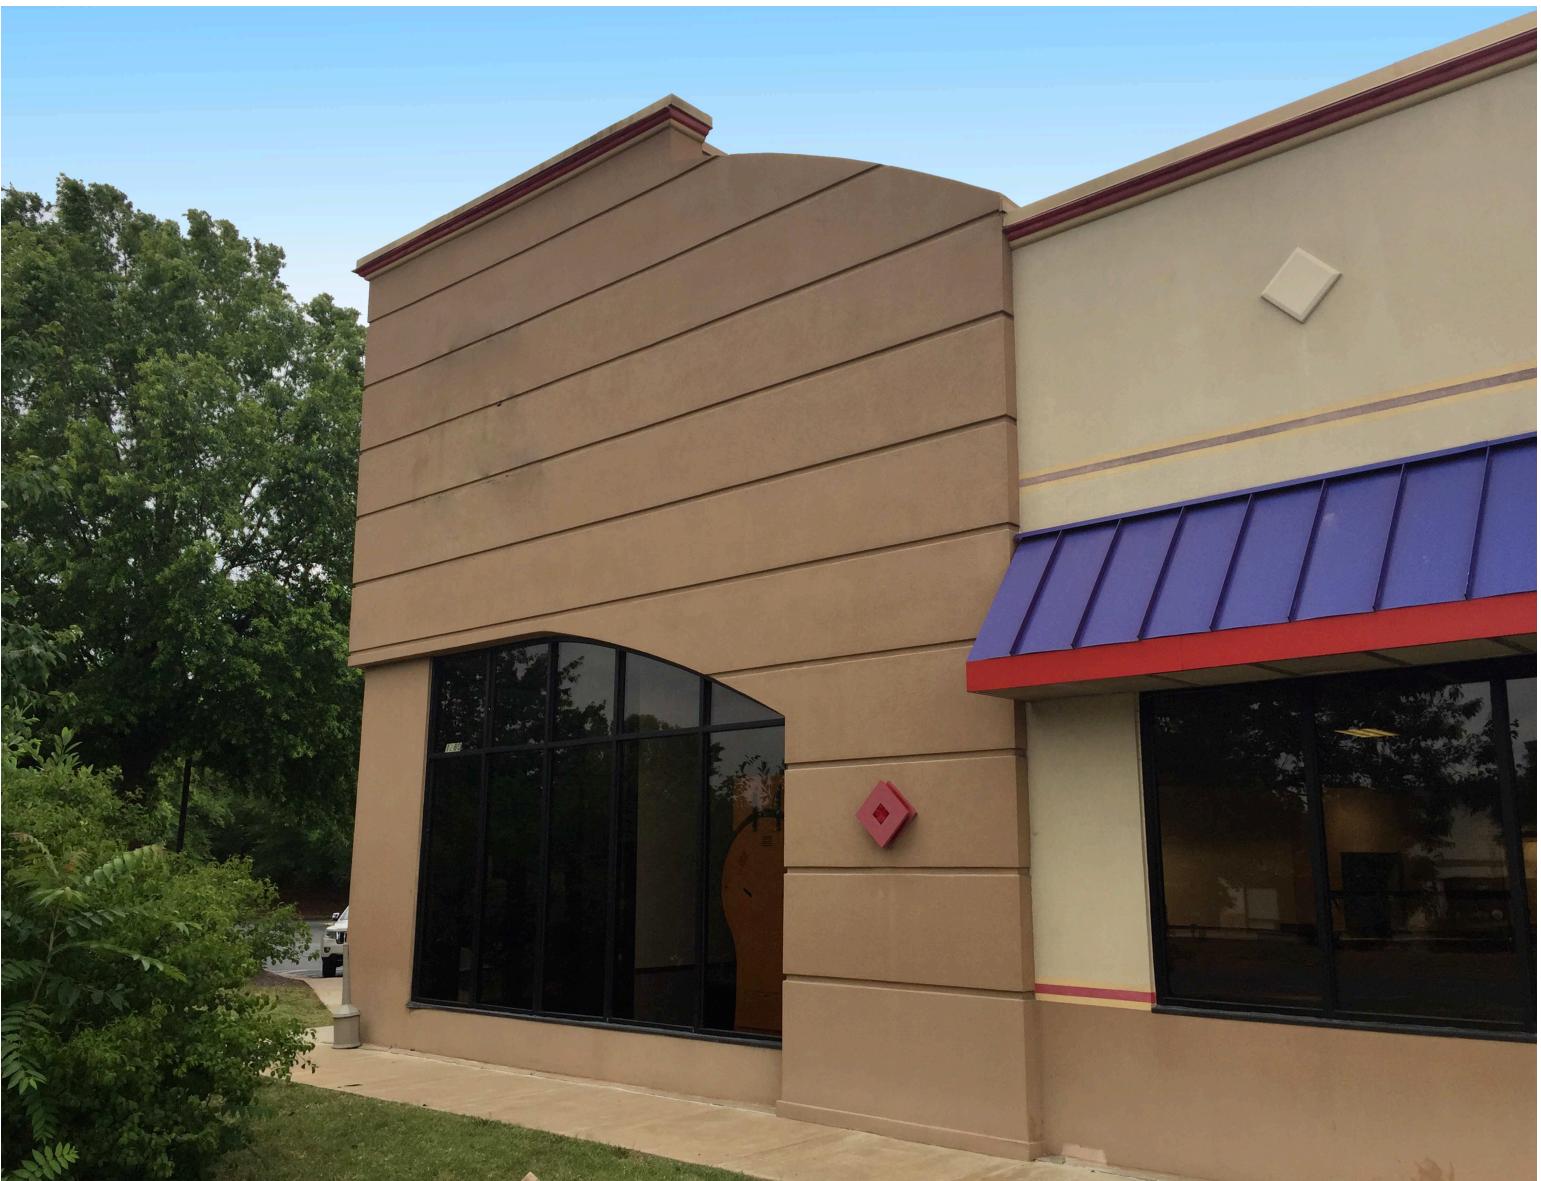

## Fredericksburg, VA

1280 Central Park Blvd is situated on an easily accessible outer edge of the large Central Park shopping center in Fredericksburg, VA. The building is close to Fun Land of Fredericksburg, Sky Zone Trampoline Park, Target, Barnes & Noble, Old Navy, United Bank, and more. It is a short distance from the intersection of I-95 and VA-3.

### **The Property**