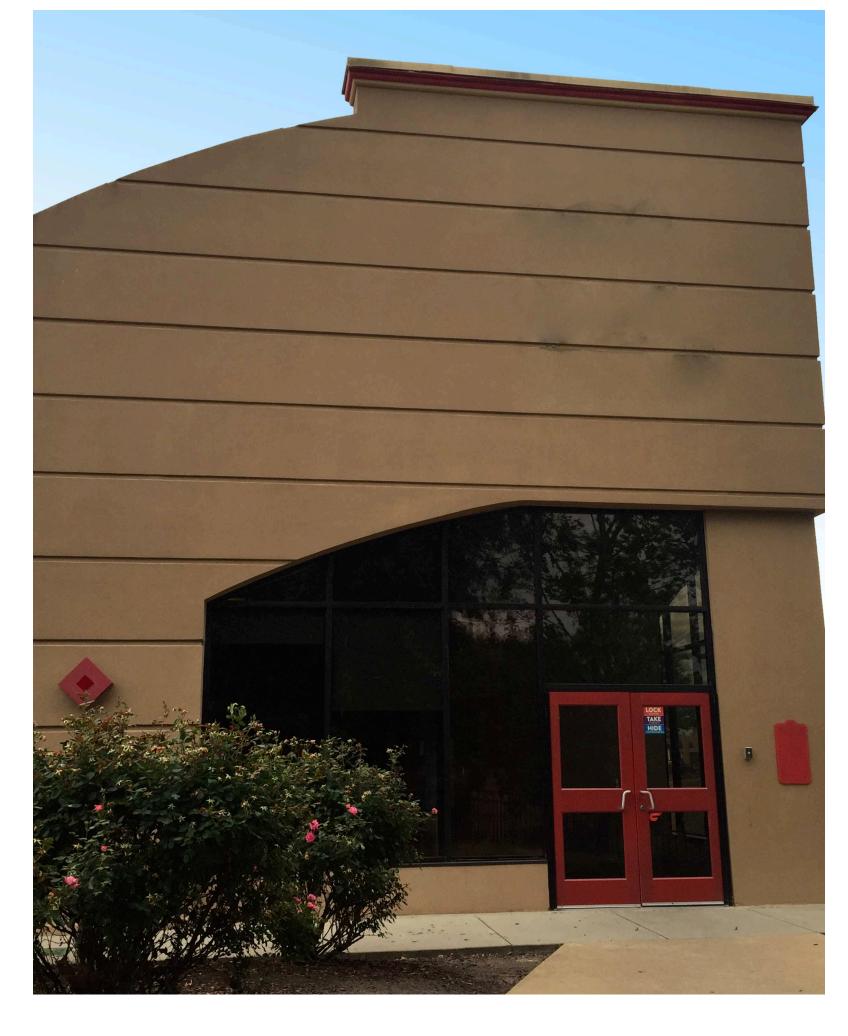

edge of the large Central Park shopping center in Fredericksburg, VA. The building is close to Fun Land of Fredericksburg, Sky Zone Trampoline Park, Target, Barnes & Noble, Old Navy, United Bank, and more. It is a short distance from the intersection of I-95 and VA-3.







#### **2024 Demographics**

|                     | 1 mi.           | 3 mi.    | 5 mi.     |
|---------------------|-----------------|----------|-----------|
| <b>Population</b>   | 3,563           | 50,860   | 127,999   |
| Daytime Population  | 13,172          | 68,316   | 138,197   |
| Household<br>Income | \$110,734       | \$99,595 | \$107,244 |
| Traffic<br>Counts   | 146,000 on I-95 |          |           |

#### **Co-Tenants**









#### The Area

### **Site Plan**

Space Available



### **The Property**





# Discover your next retail opportunity at rappaportco.com



WASHINGTON, D.C. | MARYLAND | VIRGINIA