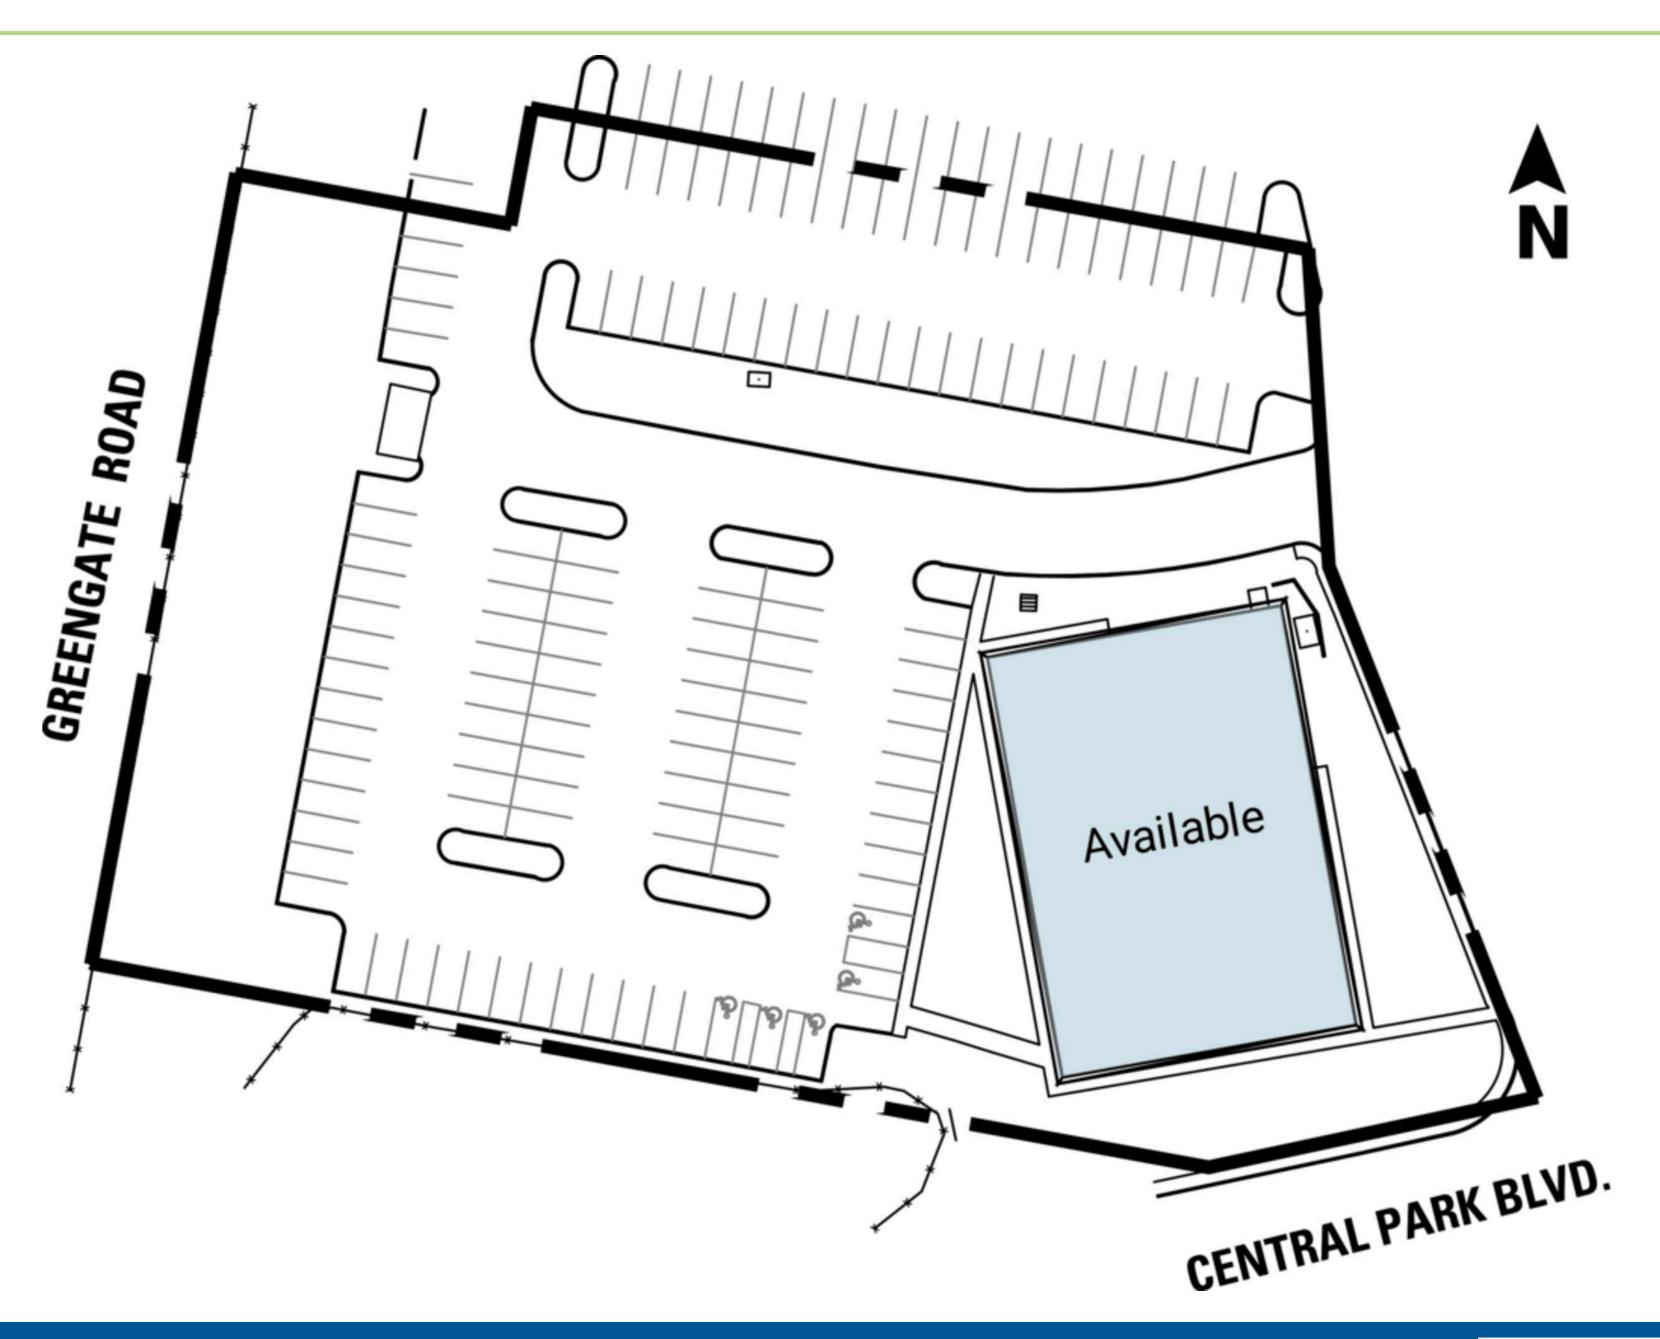

easily accessible outer edge of the large Central Park shopping center in Fredericksburg, VA. The building is close to Fun Land of Fredericksburg, Sky Zone Trampoline Park, Target, Barnes & Noble, Old Navy, United Bank, and more. It is a short distance from the intersection of I-95 and VA-3.







#### **2024 Demographics**

|                     | 1 mi.           | 3 mi.    | 5 mi.     |
|---------------------|-----------------|----------|-----------|
| <b>Population</b>   | 3,563           | 50,860   | 127,999   |
| Daytime Population  | 13,172          | 68,316   | 138,197   |
| Household<br>Income | \$110,734       | \$99,595 | \$107,244 |
| Traffic<br>Counts   | 146,000 on I-95 |          |           |

#### **Co-Tenants**









#### The Area

### **Site Plan**

Space Available



### **The Property**





# Discover your next retail opportunity at rappaportco.com



WASHINGTON, D.C. | MARYLAND | VIRGINIA