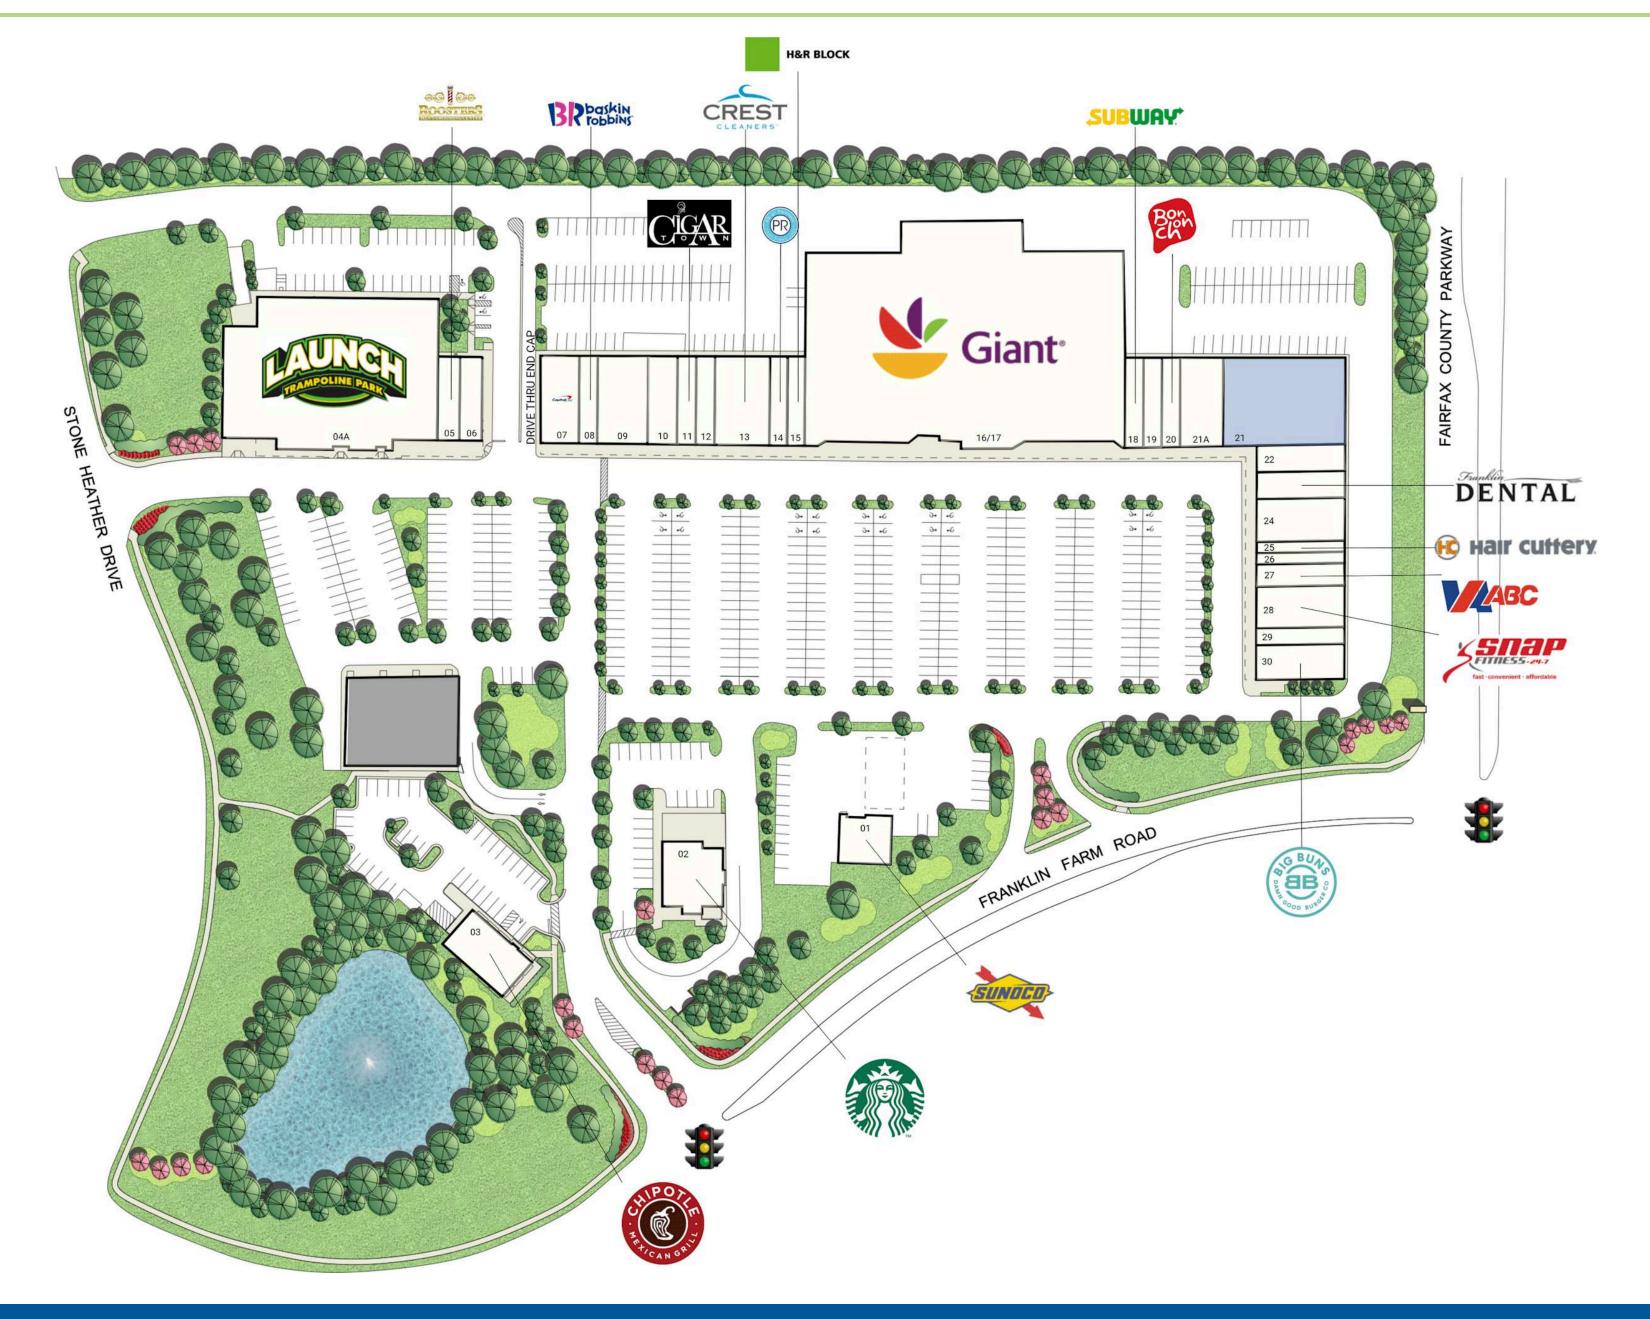

ranch neighborhood, this exciting new project is well-located and highly visible along the heavily-traveled Pennsylvania Avenue corridor. The Hillcrest and Penn-Branch submarkets offer high incomes and direct access to more than 122,000 D.C. residents.



#### **2024 Demographics**

|                     | 1 mi.                   | 3 mi.     | 5 mi.     |
|---------------------|-------------------------|-----------|-----------|
| <b>Population</b>   | 10,184                  | 79,559    | 252,142   |
| Daytime Population  | 12,594                  | 93,386    | 272,110   |
| Household<br>Income | \$132,077               | \$156,596 | \$180,562 |
| Traffic<br>Counts   | 123 on PQR<br>500 on A1 |           |           |

#### **Co-Tenants**





#### The Area



## Plan1



Space Available



## **The Property**



# Discover your next retail opportunity at rappaportco.com



WASHINGTON, D.C. | MARYLAND | VIRGINIA

#### 101 ENTERPRISE ST | STREET OF VIRGINIA, STERLING, VA

Roshni VTS | qa@propertycapsule.com | 9898989898