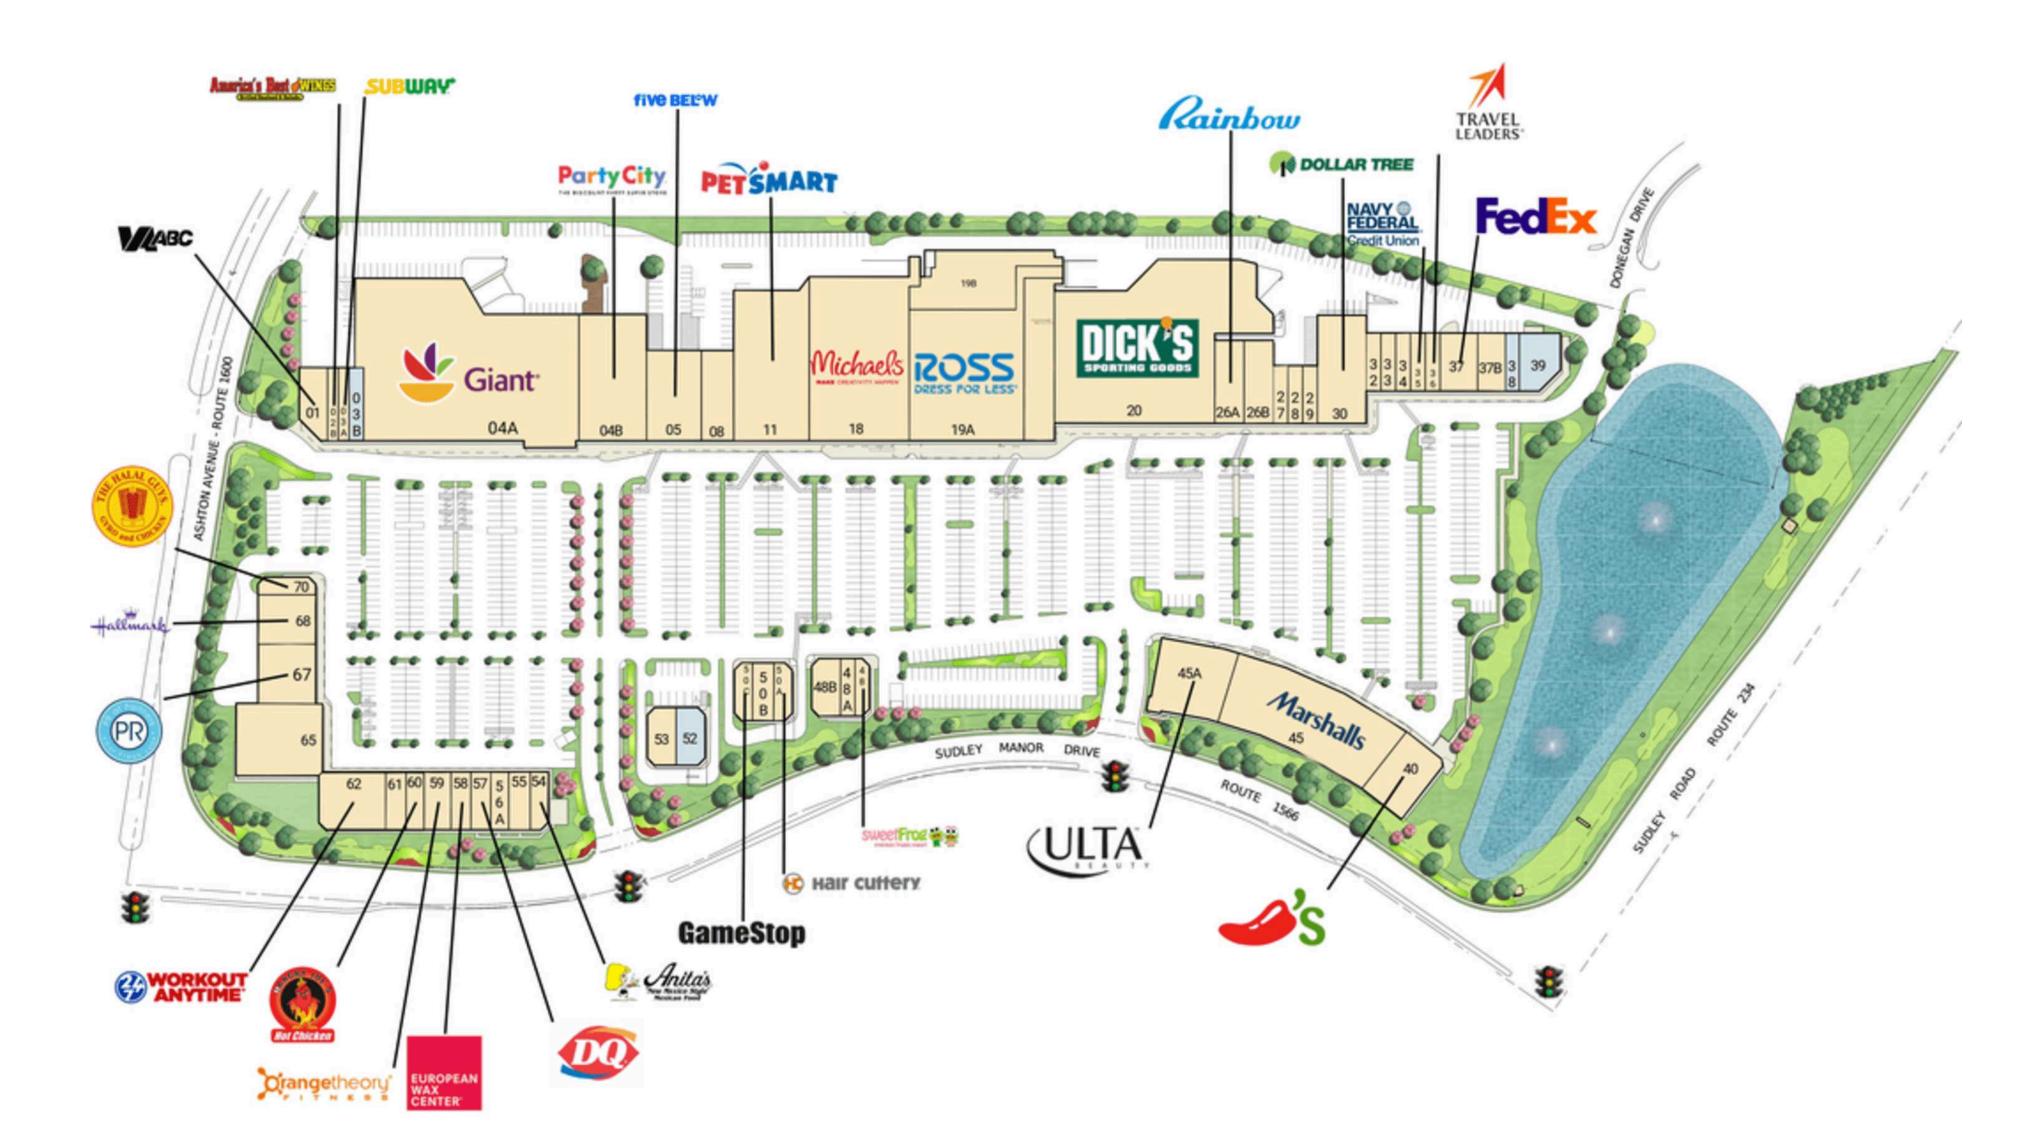

## **Site Plan**

Space Available

## **Tenant List**

| 01  | 4,000 SF  | Silk Thai Restaurant and Bar   |
|-----|-----------|--------------------------------|
| 02A | 1,465 SF  | Subway                         |
| 02B | 1,546 SF  | America's Best Wings           |
| 03  | 3,350 SF  | Available                      |
| 04  | 75,864 SF | Available                      |
| 05  | 8,910 SF  | Five Below                     |
| 09  | 6,250 SF  | Sol Beauty Supply              |
| 11  | 25,000 SF | PetSmart                       |
| 18  | 27,610 SF | Michaels Arts & Crafts         |
| 19A | 30,000 SF | Ross Dress for Less            |
| 19B | 9,500 SF  | Flower Gallery of Manassas     |
| 19C | 10,665 SF | Flower Gallery of Manassas     |
| 20  | 52,022 SF | Dick's Sporting Goods          |
| 26A | 5,118 SF  | Rainbow Apparel                |
| 26B | 4,000 SF  | Akasaka Sushi & Japanese Steak |
| 27  | 1,360 SF  | Blue Chip Barber               |
| 28  | 2,000 SF  | Mariner Finance                |

| 1,640 SF  | GNC                                                                                                                                                     |
|-----------|---------------------------------------------------------------------------------------------------------------------------------------------------------|
| 10,000 SF | Dollar Tree                                                                                                                                             |
| 2,800 SF  | Old Virginia Tobacco Co.                                                                                                                                |
| 2,000 SF  | Available                                                                                                                                               |
| 1,200 SF  | AQ Nails                                                                                                                                                |
| 1,200 SF  | Navy Federal Credit Union                                                                                                                               |
| 1,200 SF  | Bull Run Professional Pharmacy                                                                                                                          |
| 6,082 SF  | FedEx                                                                                                                                                   |
| 1,994 SF  | Available                                                                                                                                               |
| 1,385 SF  | Jenny Craig                                                                                                                                             |
| 5,310 SF  | Long & Foster Realtors                                                                                                                                  |
| 6,500 SF  | Chili's Grill & Bar                                                                                                                                     |
| 23,139 SF | Marshalls                                                                                                                                               |
| 11,226 SF | ULTA Beauty                                                                                                                                             |
| 1,488 SF  | Sweet Frog Frozen Yogurt                                                                                                                                |
| 1,455 SF  | Lin Grill Teriyaki House                                                                                                                                |
| 3,152 SF  | America's Best Contacts & Eyeglasses                                                                                                                    |
|           | 10,000 SF  2,800 SF  2,000 SF  1,200 SF  1,200 SF  1,200 SF  6,082 SF  1,994 SF  1,385 SF  5,310 SF  6,500 SF  23,139 SF  11,226 SF  1,488 SF  1,455 SF |

| 50A | 1,848 SF  | Hair Cuttery            |
|-----|-----------|-------------------------|
| 50B | 2,400 SF  | Pivot Physical Therapy  |
| 50C | 1,848 SF  | GameStop                |
| 52  | 3,100 SF  | Dental Care of Manassas |
| 53  | 3,100 SF  | Tony's NY Pizza         |
| 54  | 2,575 SF  | California Tortilla     |
| 55  | 2,180 SF  | Bull Run Kitchen & Bath |
| 56A | 2,390 SF  | Night Watch Pediatric   |
| 57  | 2,000 SF  | Dairy Queen             |
| 58  | 1,520 SF  | European Wax Center     |
| 59  | 14,750 SF | Retro Fitness           |
| 65  | 12,808 SF | Children of America     |
| 67  | 6,030 SF  | PR at Partners          |
| 68  | 5,216 SF  | Showcase Dance Studio   |
| 70  | 1,932 SF  | The Halal Guys          |
|     | ·         |                         |